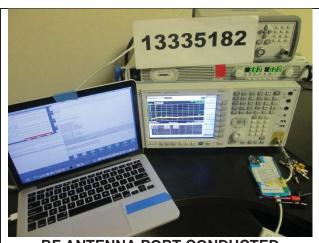

#### 2.1. 2.4GHz & 5GHz TECHNOLOGIES

ANTENNA PORT AND AC LINE CONDUCTED SETUP

RF ANTENNA PORT CONDUCTED

**AC LINE CONDUCTED (FRONT)** 

**AC LINE CONDUCTED (BACK)** 

AC LINE CONDUCTED WITH HOST (FRONT)

AC LINE CONDUCTED WITH HOST (BACK)