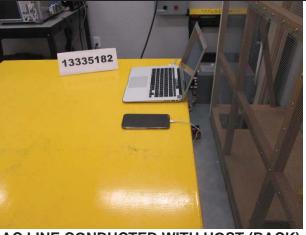

#### 2.1. 2.4GHz & 5GHz TECHNOLOGIES

ANTENNA PORT AND AC LINE CONDUCTED SETUP

RF ANTENNA PORT CONDUCTED

**AC LINE CONDUCTED (FRONT)** 

**AC LINE CONDUCTED (BACK)** 

AC LINE CONDUCTED WITH HOST (FRONT)

AC LINE CONDUCTED WITH HOST (BACK)