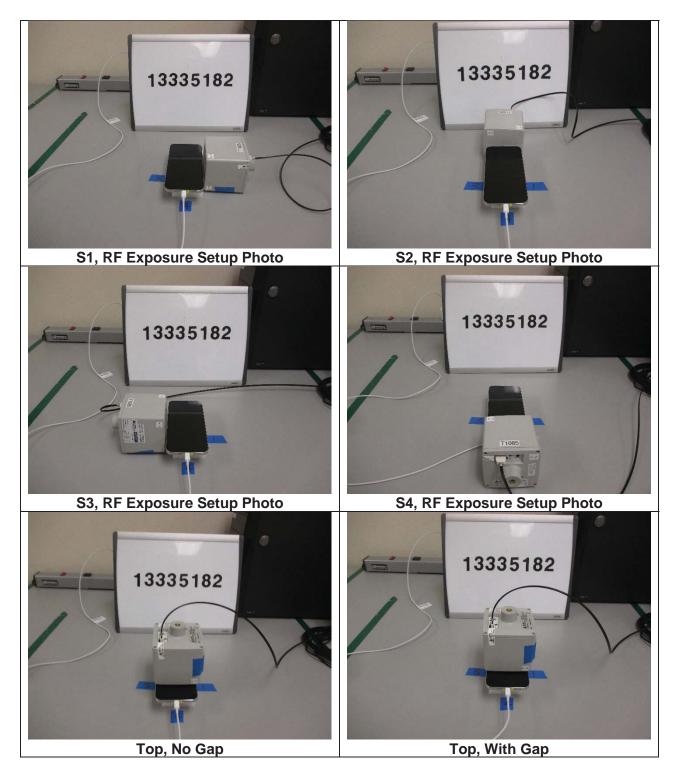

# 4.1. RF EXPOSRE SETUP PHOTO

# 4.1.1. RF Exposure, FCC

#### CONFIGURATION 1/2/3 Operating Mode with 2mm and 3mm gap