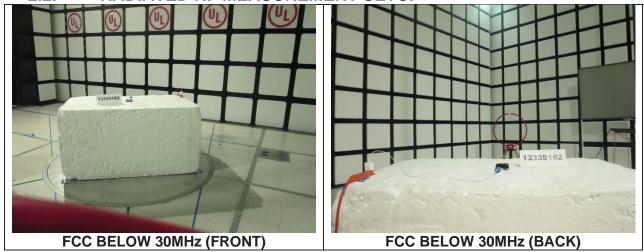

# **TEST SETUP PHOTOS**

Report Number: 13335182-EP1V1

# 1. SCOPE

The purpose of this document is to show test setup diagrams and photos for the following reports

| Reports  |
|----------|
| 13335182 |
| 13131738 |
| 13389132 |
|          |

# 2. A2342 SETUP PHOTOS

#### 2.1. 2.4GHz & 5GHz TECHNOLOGIES

ANTENNA PORT AND AC LINE CONDUCTED SETUP



RF ANTENNA PORT CONDUCTED



**AC LINE CONDUCTED (FRONT)** 



**AC LINE CONDUCTED (BACK)** 



AC LINE CONDUCTED WITH HOST (FRONT)



AC LINE CONDUCTED WITH HOST (BACK)

## 2.2. RADIATED RF MEASUREMENT SETUP









# 2.3. NFC TECHNOLOGY

#### FREQ TOLERANCE AND AC LINE CONDUCTED SETUP







#### DATE: 09/04/2020

## 2.4. WPT RADIATED RF MEASUREMENT SETUP



## 2.5. WWAN TECHNOLOGIES





# 2.6. CBSD SETUP PHOTO



#### DATE: 09/04/2020

# 3. A2410 Setup Photo

#### 3.1. WLAN RADIATED RF MEASUREMENT SETUP





## 3.2. NFC





#### 3.3. WPT





#### 3.4. WWAN SETUP PHOTO





#### DATE: 09/04/2020

# 4. A2411, A2412, A2413 Setup Photo

## 4.1. WLAN RADIATED RF MEASUREMENT SETUP





# 4.2. NFC





#### 4.3. WPT





#### 4.4. WWAN SETUP PHOTO





# 4.1. RF EXPOSRE SETUP PHOTO

# 4.1.1. RF Exposure, FCC





#### CONFIGURATION 1/2/3 Operating Mode with 2mm and 3mm gap





# 4.2. DYNAMIC FREQUENCY SELECTION

#### **DYNAMIC FREQUENCY SELECTION MEASUREMENT SETUP**