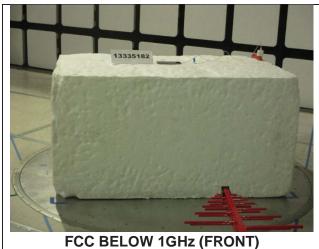

# **TEST SETUP PHOTOS**

Report Number: 13335182-EP1V1

# 1. SCOPE

The purpose of this document is to show test setup diagrams and photos for the following reports

| Reports  |
|----------|
| 13335182 |
| 13131738 |
| 13389132 |
|          |

# 2. A2342 SETUP PHOTOS

#### 2.1. 2.4GHz & 5GHz TECHNOLOGIES

ANTENNA PORT AND AC LINE CONDUCTED SETUP



RF ANTENNA PORT CONDUCTED



**AC LINE CONDUCTED (FRONT)** 



**AC LINE CONDUCTED (BACK)** 



AC LINE CONDUCTED WITH HOST (FRONT)



AC LINE CONDUCTED WITH HOST (BACK)

## 2.2. RADIATED RF MEASUREMENT SETUP









# 2.3. NFC TECHNOLOGY

#### FREQ TOLERANCE AND AC LINE CONDUCTED SETUP







#### DATE: 09/04/2020

## 2.4. WPT RADIATED RF MEASUREMENT SETUP



## 2.5. WWAN TECHNOLOGIES





# 2.6. CBSD SETUP PHOTO



#### DATE: 09/04/2020

# 3. A2410 Setup Photo

#### 3.1. WLAN RADIATED RF MEASUREMENT SETUP





## 3.2. NFC





#### 3.3. WPT





#### 3.4. WWAN SETUP PHOTO





#### DATE: 09/04/2020

# 4. A2411, A2412, A2413 Setup Photo

## 4.1. WLAN RADIATED RF MEASUREMENT SETUP





# 4.2. NFC





#### 4.3. WPT





#### 4.4. WWAN SETUP PHOTO





# 4.1. RF EXPOSRE SETUP PHOTO

# 4.1.1. RF Exposure, FCC





#### CONFIGURATION 1/2/3 Operating Mode with 2mm and 3mm gap





# 4.2. DYNAMIC FREQUENCY SELECTION

#### **DYNAMIC FREQUENCY SELECTION MEASUREMENT SETUP**