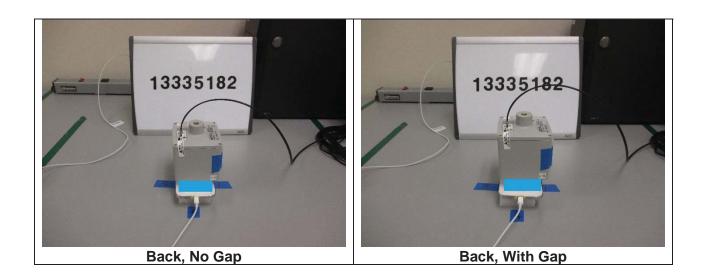

# 4.1. RF EXPOSRE SETUP PHOTO

# 4.1.1. RF Exposure, FCC

#### CONFIGURATION 1/2/3 Operating Mode with 2mm and 3mm gap