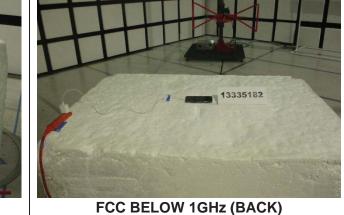

# **TEST SETUP PHOTOS**

Report Number: 13335182-EP1V1

# 1. SCOPE

The purpose of this document is to show test setup diagrams and photos for the following reports

| Reports  |
|----------|
| 13335182 |
| 13131738 |
| 13389132 |
|          |

# 2. A2342 SETUP PHOTOS

#### 2.1. 2.4GHz & 5GHz TECHNOLOGIES

ANTENNA PORT AND AC LINE CONDUCTED SETUP



RF ANTENNA PORT CONDUCTED



**AC LINE CONDUCTED (FRONT)** 



**AC LINE CONDUCTED (BACK)** 



AC LINE CONDUCTED WITH HOST (FRONT)



AC LINE CONDUCTED WITH HOST (BACK)

## 2.2. RADIATED RF MEASUREMENT SETUP









# 2.3. NFC TECHNOLOGY

#### FREQ TOLERANCE AND AC LINE CONDUCTED SETUP







#### DATE: 09/04/2020

## 2.4. WPT RADIATED RF MEASUREMENT SETUP



## 2.5. WWAN TECHNOLOGIES





# 2.6. CBSD SETUP PHOTO



#### DATE: 09/04/2020

# 3. A2410 Setup Photo

#### 3.1. WLAN RADIATED RF MEASUREMENT SETUP





## 3.2. NFC





#### 3.3. WPT





#### 3.4. WWAN SETUP PHOTO





#### DATE: 09/04/2020

# 4. A2411, A2412, A2413 Setup Photo

## 4.1. WLAN RADIATED RF MEASUREMENT SETUP





# 4.2. NFC





#### 4.3. WPT





#### 4.4. WWAN SETUP PHOTO





# 4.1. RF EXPOSRE SETUP PHOTO

# 4.1.1. RF Exposure, FCC





#### CONFIGURATION 1/2/3 Operating Mode with 2mm and 3mm gap





# 4.2. DYNAMIC FREQUENCY SELECTION

#### **DYNAMIC FREQUENCY SELECTION MEASUREMENT SETUP**