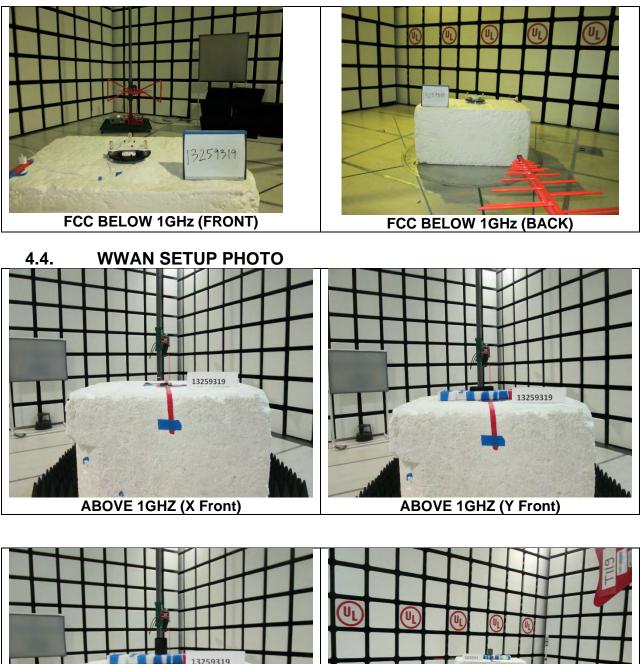

and photos for the following reports

| Reports  |
|----------|
| 13259315 |
| 13336566 |
| 13259319 |
|          |

#### 2. A2341 SETUP PHOTOS

#### 2.4GHz & 5GHz TECHNOLOGIES 2.1.

ANTENNA PORT AND AC LINE CONDUCTED SETUP



**RF ANTENNA PORT CONDUCTED** 







#### 2.3. NFC TECHNOLOGY

#### FREQ TOLERANCE AND AC LINE CONDUCTED SETUP





#### 2.4. WPT RADIATED RF MEASUREMENT SETUP

#### 2.5. WWAN TECHNOLOGIES



#### 2.6. CBSD SETUP PHOTO



#### 2.1. RF EXPOSRE SETUP PHOTO

# Bin Bin

# 2.2. RF Exposure, FCC

#### CONFIGURATION 1/2/3 Operating Mode with 2mm and 3mm gap





# 3. A2406 Setup Photo

#### 3.1. WLAN RADIATED RF MEASUREMENT SETUP



#### 3.2. NFC



3.3. WPT









### 4. A2407, A2408, A2409 Setup Photo

#### 4.1. WLAN RADIATED RF MEASUREMENT SETUP



#### 4.2. NFC









#### 4.5. DYNAMIC FREQUENCY SELECTION

#### DYNAMIC FREQUENCY SELECTION MEASUREMENT SETUP