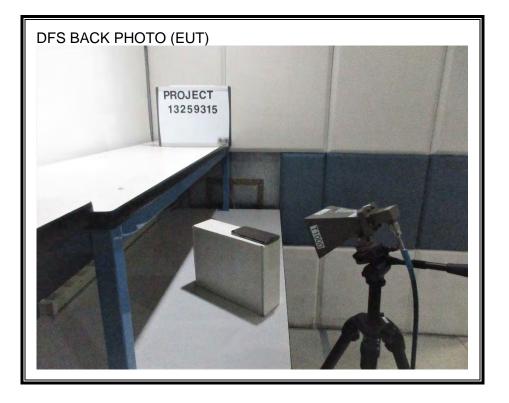

#### 4.5. DYNAMIC FREQUENCY SELECTION

#### DYNAMIC FREQUENCY SELECTION MEASUREMENT SETUP