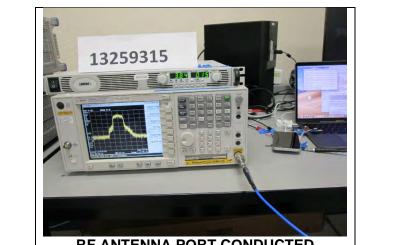

#### 2.4GHz & 5GHz TECHNOLOGIES 2.1.

ANTENNA PORT AND AC LINE CONDUCTED SETUP

**RF ANTENNA PORT CONDUCTED** 