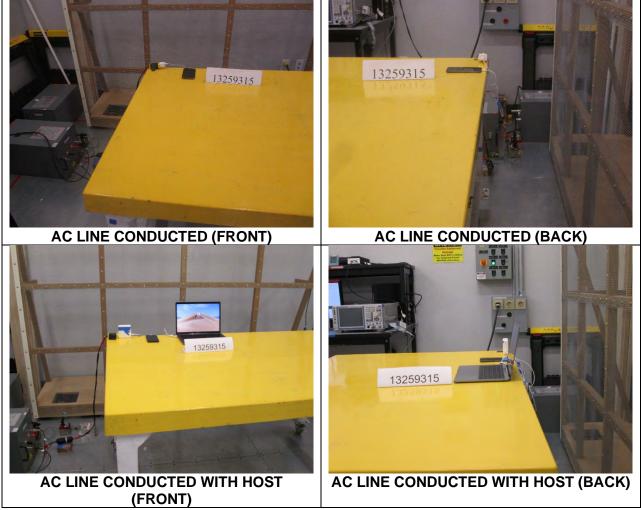

#### 2.4GHz & 5GHz TECHNOLOGIES 2.1.

ANTENNA PORT AND AC LINE CONDUCTED SETUP

**RF ANTENNA PORT CONDUCTED** 

#### FREQ TOLERANCE AND AC LINE CONDUCTED SETUP