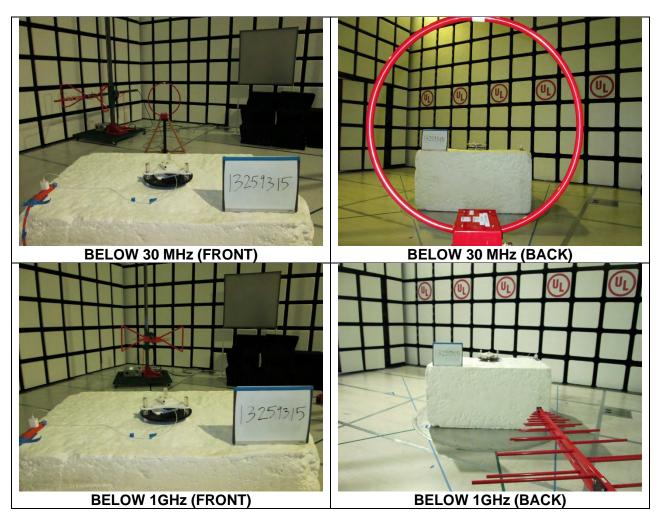

#### 2.4GHz & 5GHz TECHNOLOGIES 2.1.

ANTENNA PORT AND AC LINE CONDUCTED SETUP

**RF ANTENNA PORT CONDUCTED** 