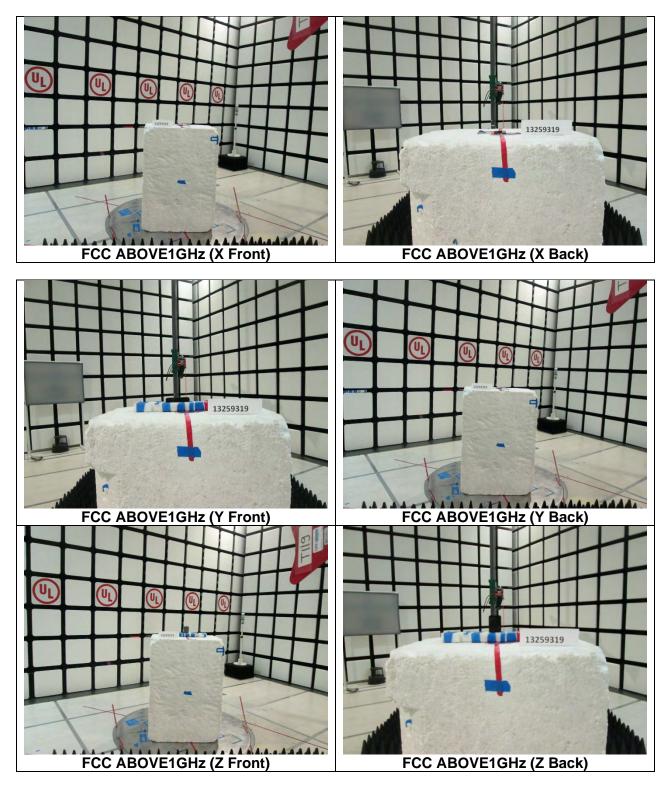

### 4. A2407, A2408, A2409 Setup Photo

#### 4.1. WLAN RADIATED RF MEASUREMENT SETUP