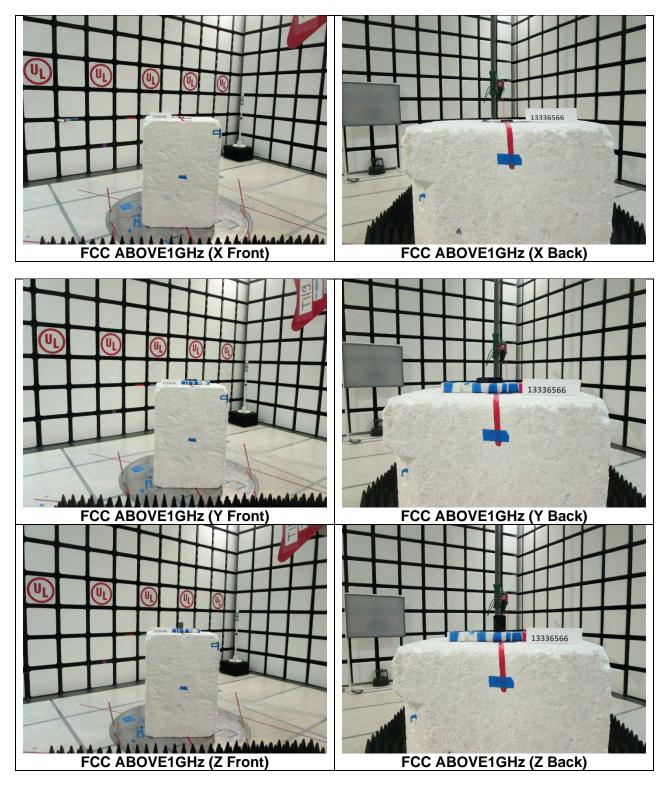

# **TEST SETUP PHOTOS**

Report Number: 13259315-EP1V1

# 1. SCOPE

The purpose of this document is to show test setup diagrams and photos for the following reports

| Reports  |
|----------|
| 13259315 |
| 13336566 |
| 13259319 |
|          |

#### 2. A2341 SETUP PHOTOS

#### 2.4GHz & 5GHz TECHNOLOGIES 2.1.

ANTENNA PORT AND AC LINE CONDUCTED SETUP



**RF ANTENNA PORT CONDUCTED** 







#### 2.3. NFC TECHNOLOGY

#### FREQ TOLERANCE AND AC LINE CONDUCTED SETUP





#### 2.4. WPT RADIATED RF MEASUREMENT SETUP

#### 2.5. WWAN TECHNOLOGIES



#### 2.6. CBSD SETUP PHOTO



#### 2.1. RF EXPOSRE SETUP PHOTO

# Bin Bin

# 2.2. RF Exposure, FCC

#### CONFIGURATION 1/2/3 Operating Mode with 2mm and 3mm gap





# 3. A2406 Setup Photo

#### 3.1. WLAN RADIATED RF MEASUREMENT SETUP



#### 3.2. NFC



3.3. WPT









### 4. A2407, A2408, A2409 Setup Photo

#### 4.1. WLAN RADIATED RF MEASUREMENT SETUP



#### 4.2. NFC









#### 4.5. DYNAMIC FREQUENCY SELECTION

#### DYNAMIC FREQUENCY SELECTION MEASUREMENT SETUP