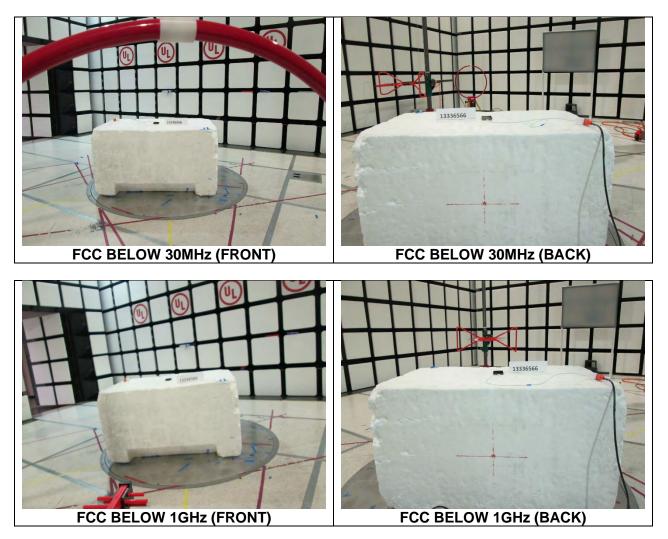

**TEST SETUP PHOTOS**

Report Number: 13259315-EP1V1

# 1. SCOPE

The purpose of this document is to show test setup diagrams and photos for the following reports

| Reports  |
|----------|
| 13259315 |
| 13336566 |
| 13259319 |
|          |

#### 2. A2341 SETUP PHOTOS

#### 2.4GHz & 5GHz TECHNOLOGIES 2.1.

ANTENNA PORT AND AC LINE CONDUCTED SETUP



**RF ANTENNA PORT CONDUCTED** 







#### 2.3. NFC TECHNOLOGY

#### FREQ TOLERANCE AND AC LINE CONDUCTED SETUP





#### 2.4. WPT RADIATED RF MEASUREMENT SETUP

#### 2.5. WWAN TECHNOLOGIES



#### 2.6. CBSD SETUP PHOTO



#### 2.1. RF EXPOSRE SETUP PHOTO

# Bin Bin

# 2.2. RF Exposure, FCC

#### CONFIGURATION 1/2/3 Operating Mode with 2mm and 3mm gap





# 3. A2406 Setup Photo

#### 3.1. WLAN RADIATED RF MEASUREMENT SETUP



#### 3.2. NFC



3.3. WPT









### 4. A2407, A2408, A2409 Setup Photo

#### 4.1. WLAN RADIATED RF MEASUREMENT SETUP



#### 4.2. NFC









#### 4.5. DYNAMIC FREQUENCY SELECTION

#### DYNAMIC FREQUENCY SELECTION MEASUREMENT SETUP