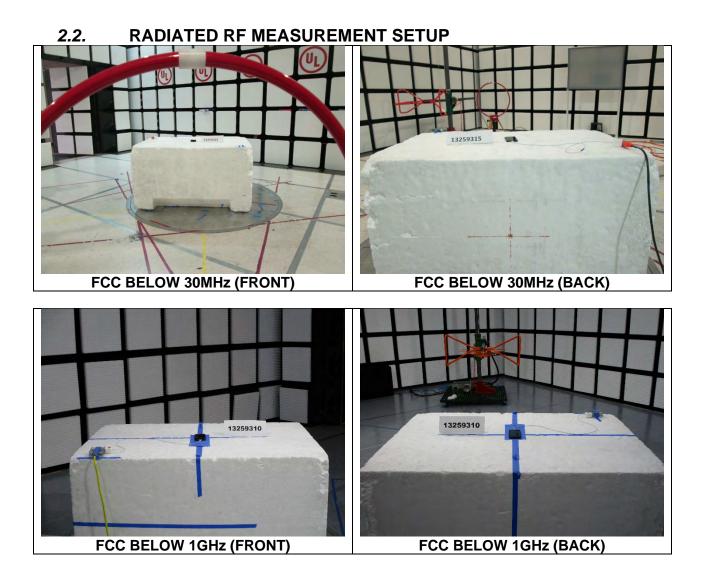

# **TEST SETUP PHOTOS**

Report Number: 13259315-EP1V1

# 1. SCOPE

The purpose of this document is to show test setup diagrams and photos for the following reports

| Reports  |
|----------|
| 13259315 |
| 13336566 |
| 13259319 |
|          |

#### 2. A2341 SETUP PHOTOS

#### 2.4GHz & 5GHz TECHNOLOGIES 2.1.

ANTENNA PORT AND AC LINE CONDUCTED SETUP



**RF ANTENNA PORT CONDUCTED** 







#### 2.3. NFC TECHNOLOGY

#### FREQ TOLERANCE AND AC LINE CONDUCTED SETUP





#### 2.4. WPT RADIATED RF MEASUREMENT SETUP

#### 2.5. WWAN TECHNOLOGIES



#### 2.6. CBSD SETUP PHOTO



#### 2.1. RF EXPOSRE SETUP PHOTO

# Bin Bin

# 2.2. RF Exposure, FCC

#### CONFIGURATION 1/2/3 Operating Mode with 2mm and 3mm gap





# 3. A2406 Setup Photo

#### 3.1. WLAN RADIATED RF MEASUREMENT SETUP



#### 3.2. NFC



3.3. WPT









### 4. A2407, A2408, A2409 Setup Photo

#### 4.1. WLAN RADIATED RF MEASUREMENT SETUP



#### 4.2. NFC









#### 4.5. DYNAMIC FREQUENCY SELECTION

#### DYNAMIC FREQUENCY SELECTION MEASUREMENT SETUP