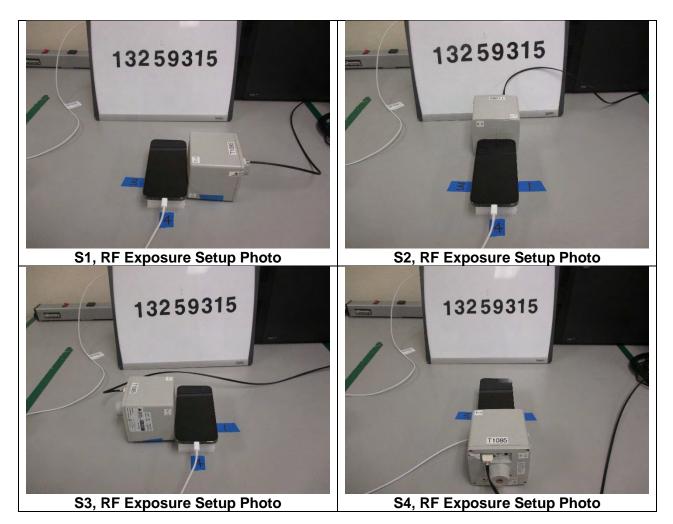

# **TEST SETUP PHOTOS**

Report Number: 13259315-EP1V1

# 1. SCOPE

The purpose of this document is to show test setup diagrams and photos for the following reports

| Reports  |
|----------|
| 13259315 |
| 13336566 |
| 13259319 |
|          |

#### 2. A2341 SETUP PHOTOS

#### 2.4GHz & 5GHz TECHNOLOGIES 2.1.

ANTENNA PORT AND AC LINE CONDUCTED SETUP



**RF ANTENNA PORT CONDUCTED** 







#### 2.3. NFC TECHNOLOGY

#### FREQ TOLERANCE AND AC LINE CONDUCTED SETUP





#### 2.4. WPT RADIATED RF MEASUREMENT SETUP

#### 2.5. WWAN TECHNOLOGIES



#### 2.6. CBSD SETUP PHOTO



#### 2.1. RF EXPOSRE SETUP PHOTO

# Bin Bin

# 2.2. RF Exposure, FCC

#### CONFIGURATION 1/2/3 Operating Mode with 2mm and 3mm gap





# 3. A2406 Setup Photo

#### 3.1. WLAN RADIATED RF MEASUREMENT SETUP



#### 3.2. NFC



3.3. WPT









### 4. A2407, A2408, A2409 Setup Photo

#### 4.1. WLAN RADIATED RF MEASUREMENT SETUP



#### 4.2. NFC









#### 4.5. DYNAMIC FREQUENCY SELECTION

#### DYNAMIC FREQUENCY SELECTION MEASUREMENT SETUP