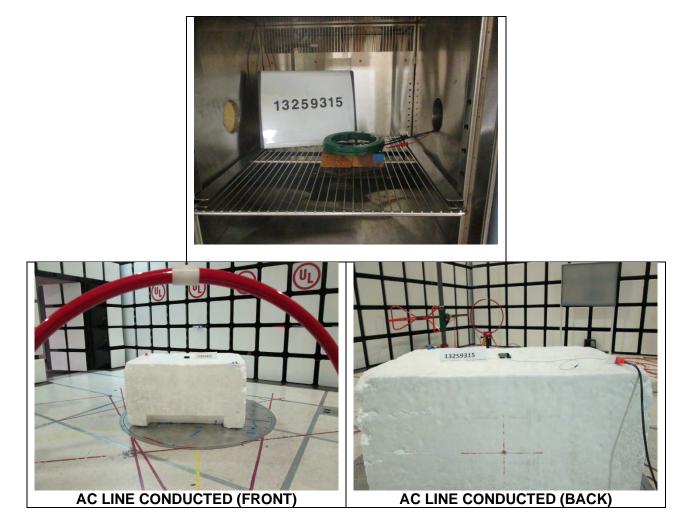

# **TEST SETUP PHOTOS**

Report Number: 13259315-EP1V1

# 1. SCOPE

The purpose of this document is to show test setup diagrams and photos for the following reports

| Reports  |
|----------|
| 13259315 |
| 13336566 |
| 13259319 |
|          |

#### 2. A2341 SETUP PHOTOS

#### 2.4GHz & 5GHz TECHNOLOGIES 2.1.

ANTENNA PORT AND AC LINE CONDUCTED SETUP



**RF ANTENNA PORT CONDUCTED** 







#### 2.3. NFC TECHNOLOGY

#### FREQ TOLERANCE AND AC LINE CONDUCTED SETUP





#### 2.4. WPT RADIATED RF MEASUREMENT SETUP

#### 2.5. WWAN TECHNOLOGIES



#### 2.6. CBSD SETUP PHOTO



#### 2.1. RF EXPOSRE SETUP PHOTO

# Bin Bin

# 2.2. RF Exposure, FCC

#### CONFIGURATION 1/2/3 Operating Mode with 2mm and 3mm gap





# 3. A2406 Setup Photo

#### 3.1. WLAN RADIATED RF MEASUREMENT SETUP



#### 3.2. NFC



3.3. WPT









### 4. A2407, A2408, A2409 Setup Photo

#### 4.1. WLAN RADIATED RF MEASUREMENT SETUP



#### 4.2. NFC









#### 4.5. DYNAMIC FREQUENCY SELECTION

#### DYNAMIC FREQUENCY SELECTION MEASUREMENT SETUP