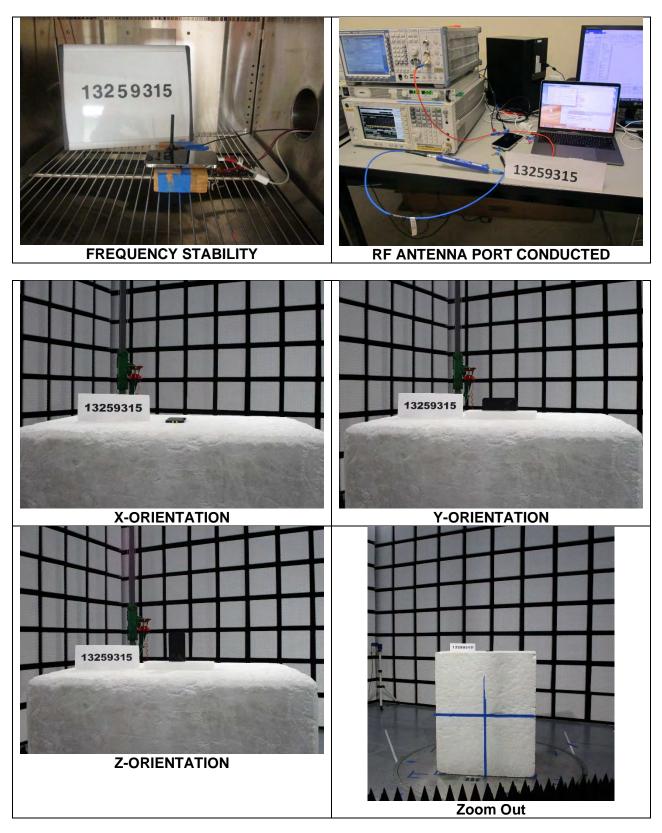

#### FREQ TOLERANCE AND AC LINE CONDUCTED SETUP

#### 2.4GHz & 5GHz TECHNOLOGIES 2.1.

ANTENNA PORT AND AC LINE CONDUCTED SETUP

**RF ANTENNA PORT CONDUCTED** 