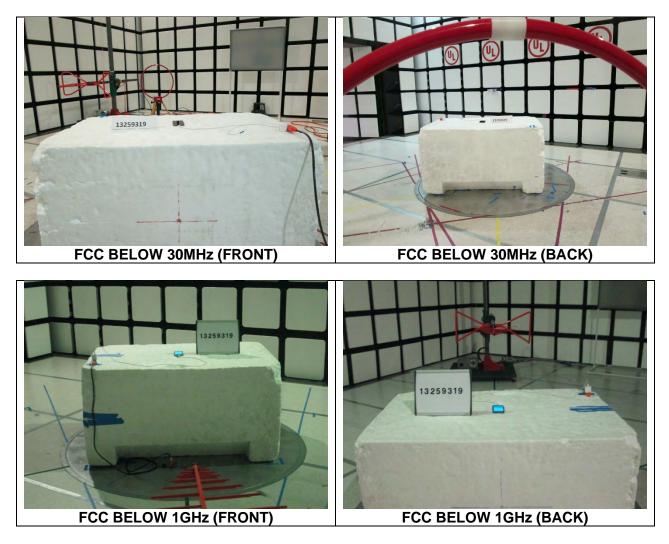

### 4. A2407, A2408, A2409 Setup Photo

#### 4.1. WLAN RADIATED RF MEASUREMENT SETUP