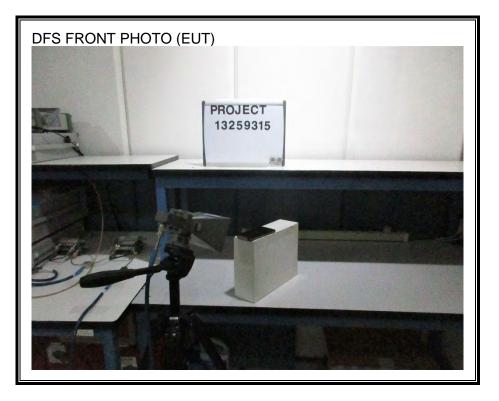

#### 4.5. DYNAMIC FREQUENCY SELECTION

#### DYNAMIC FREQUENCY SELECTION MEASUREMENT SETUP