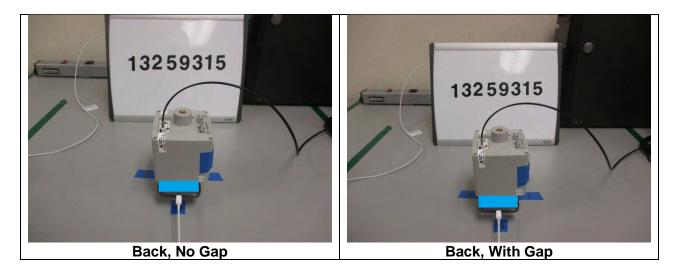

# 2.2. RF Exposure, FCC

#### CONFIGURATION 1/2/3 Operating Mode with 2mm and 3mm gap