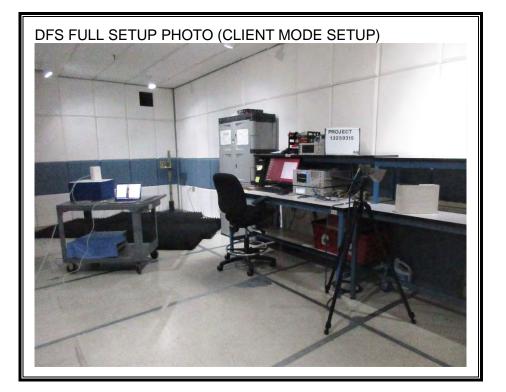

#### 4.5. DYNAMIC FREQUENCY SELECTION

#### DYNAMIC FREQUENCY SELECTION MEASUREMENT SETUP