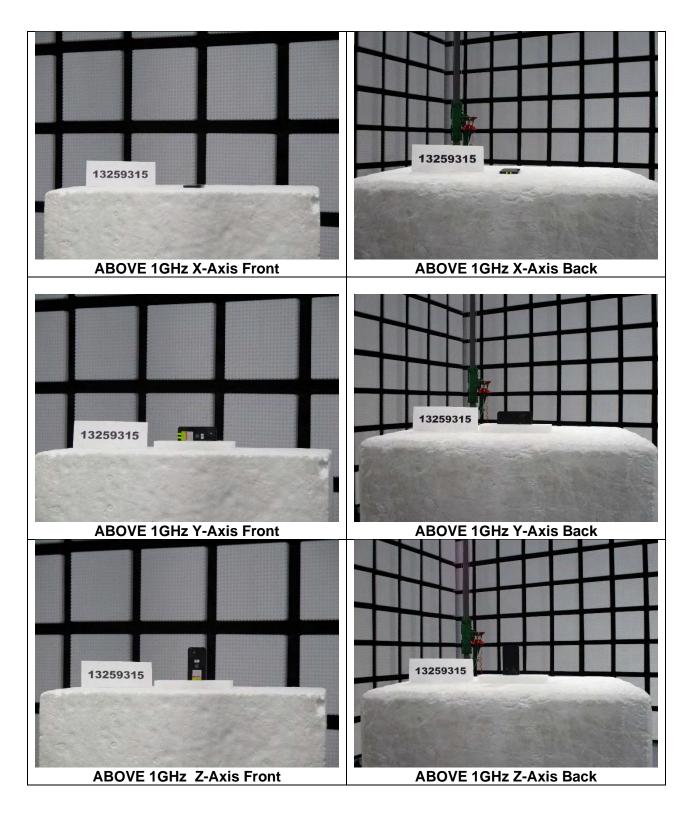

# **TEST SETUP PHOTOS**

Report Number: 13259315-EP1V1

# 1. SCOPE

The purpose of this document is to show test setup diagrams and photos for the following reports

| Reports  |
|----------|
| 13259315 |
| 13336566 |
| 13259319 |
|          |

#### 2. A2341 SETUP PHOTOS

#### 2.4GHz & 5GHz TECHNOLOGIES 2.1.

ANTENNA PORT AND AC LINE CONDUCTED SETUP



**RF ANTENNA PORT CONDUCTED** 







#### 2.3. NFC TECHNOLOGY

#### FREQ TOLERANCE AND AC LINE CONDUCTED SETUP





#### 2.4. WPT RADIATED RF MEASUREMENT SETUP

#### 2.5. WWAN TECHNOLOGIES



#### 2.6. CBSD SETUP PHOTO



#### 2.1. RF EXPOSRE SETUP PHOTO

# Bin Bin

# 2.2. RF Exposure, FCC

#### CONFIGURATION 1/2/3 Operating Mode with 2mm and 3mm gap





# 3. A2406 Setup Photo

#### 3.1. WLAN RADIATED RF MEASUREMENT SETUP



#### 3.2. NFC



3.3. WPT









### 4. A2407, A2408, A2409 Setup Photo

#### 4.1. WLAN RADIATED RF MEASUREMENT SETUP



#### 4.2. NFC









#### 4.5. DYNAMIC FREQUENCY SELECTION

#### DYNAMIC FREQUENCY SELECTION MEASUREMENT SETUP