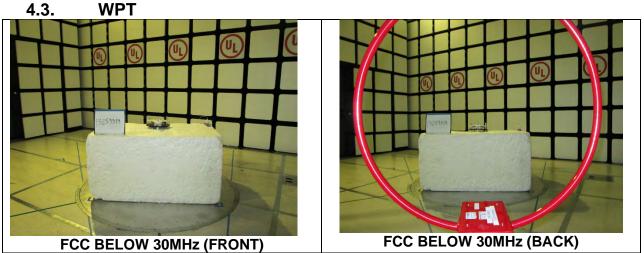

s and photos for the following reports

| Reports  |
|----------|
| 13259315 |
| 13336566 |
| 13259319 |
|          |

#### 2. A2341 SETUP PHOTOS

#### 2.4GHz & 5GHz TECHNOLOGIES 2.1.

ANTENNA PORT AND AC LINE CONDUCTED SETUP



**RF ANTENNA PORT CONDUCTED** 







#### 2.3. NFC TECHNOLOGY

#### FREQ TOLERANCE AND AC LINE CONDUCTED SETUP





#### 2.4. WPT RADIATED RF MEASUREMENT SETUP

#### 2.5. WWAN TECHNOLOGIES



#### 2.6. CBSD SETUP PHOTO



#### 2.1. RF EXPOSRE SETUP PHOTO

# Bin Bin

# 2.2. RF Exposure, FCC

#### CONFIGURATION 1/2/3 Operating Mode with 2mm and 3mm gap





# 3. A2406 Setup Photo

#### 3.1. WLAN RADIATED RF MEASUREMENT SETUP



#### 3.2. NFC



3.3. WPT









### 4. A2407, A2408, A2409 Setup Photo

#### 4.1. WLAN RADIATED RF MEASUREMENT SETUP



#### 4.2. NFC









#### 4.5. DYNAMIC FREQUENCY SELECTION

#### DYNAMIC FREQUENCY SELECTION MEASUREMENT SETUP