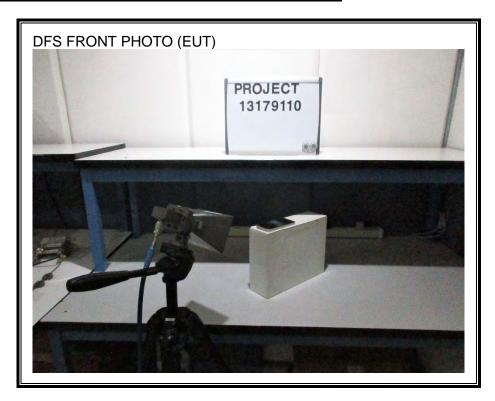

# 4.2. DYNAMIC FREQUENCY SELECTION

#### **DYNAMIC FREQUENCY SELECTION MEASUREMENT SETUP**