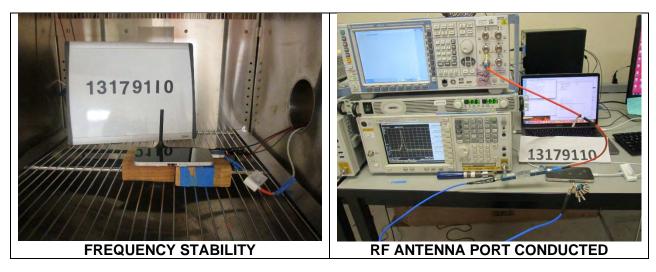

# **TEST SETUP PHOTOS**

Report Number: 13179110-EP1V1

# 1. SCOPE

The purpose of this document is to show test setup diagrams and photos for the following reports

| Reports  |
|----------|
| 13179110 |
| 13190901 |
| 13146732 |
|          |

# 2. A2176 SETUP PHOTOS

### 2.1. 2.4GHz & 5GHz TECHNOLOGIES

#### ANTENNA PORT AND AC LINE CONDUCTED SETUP





AC LINE CONDUCTED (FRONT)



AC LINE CONDUCTED (BACK)



AC LINE CONDUCTED WITH HOST (FRONT)



**AC LINE CONDUCTED WITH HOST (BACK)** 

# 2.2. RADIATED RF MEASUREMENT SETUP







# 2.3. NFC TECHNOLOGY

#### FREQ TOLERANCE AND AC LINE CONDUCTED SETUP





AC LINE CONDUCTED (FRONT)



# 2.4. WPT RADIATED RF MEASUREMENT SETUP



# 2.5. WWAN TECHNOLOGIES





# 2.6. CBSD SETUP PHOTO



#### DATE: 09/10/2020

# 3. A2398 Setup Photo

#### 3.1. WLAN RADIATED RF MEASUREMENT SETUP





# 3.2. NFC





#### 3.3. WPT







#### DATE: 09/10/2020

# 4. A2399, A2400, A2401 Setup Photo

# 4.1. WLAN RADIATED RF MEASUREMENT SETUP





# 4.2. NFC





#### 4.3. WPT





# 4.4. WWAN SETUP PHOTO





# DATE: 09/10/2020

# 4.1. RF EXPOSRE SETUP PHOTO

# 4.1.1. RF Exposure, FCC





### CONFIGURATION 1/2/3 Operating Mode with 2mm and 3mm gap







# 4.2. DYNAMIC FREQUENCY SELECTION

#### **DYNAMIC FREQUENCY SELECTION MEASUREMENT SETUP**