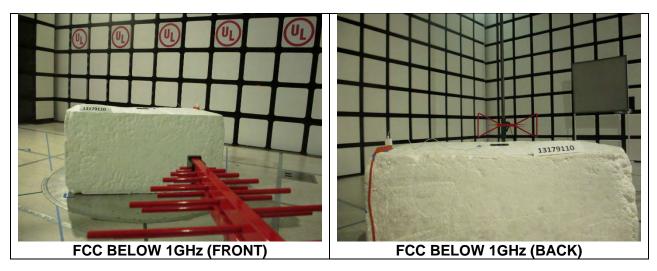

# **TEST SETUP PHOTOS**

Report Number: 13179110-EP1V1

# 1. SCOPE

The purpose of this document is to show test setup diagrams and photos for the following reports

| Reports  |
|----------|
| 13179110 |
| 13190901 |
| 13146732 |
|          |

# 2. A2176 SETUP PHOTOS

### 2.1. 2.4GHz & 5GHz TECHNOLOGIES

#### ANTENNA PORT AND AC LINE CONDUCTED SETUP





AC LINE CONDUCTED (FRONT)



AC LINE CONDUCTED (BACK)



AC LINE CONDUCTED WITH HOST (FRONT)



**AC LINE CONDUCTED WITH HOST (BACK)** 

# 2.2. RADIATED RF MEASUREMENT SETUP







# 2.3. NFC TECHNOLOGY

#### FREQ TOLERANCE AND AC LINE CONDUCTED SETUP





AC LINE CONDUCTED (FRONT)



# 2.4. WPT RADIATED RF MEASUREMENT SETUP



# 2.5. WWAN TECHNOLOGIES





# 2.6. CBSD SETUP PHOTO



#### DATE: 09/10/2020

# 3. A2398 Setup Photo

#### 3.1. WLAN RADIATED RF MEASUREMENT SETUP





# 3.2. NFC





#### 3.3. WPT







#### DATE: 09/10/2020

# 4. A2399, A2400, A2401 Setup Photo

# 4.1. WLAN RADIATED RF MEASUREMENT SETUP





# 4.2. NFC





#### 4.3. WPT





# 4.4. WWAN SETUP PHOTO





# DATE: 09/10/2020

# 4.1. RF EXPOSRE SETUP PHOTO

# 4.1.1. RF Exposure, FCC





### CONFIGURATION 1/2/3 Operating Mode with 2mm and 3mm gap







# 4.2. DYNAMIC FREQUENCY SELECTION

#### **DYNAMIC FREQUENCY SELECTION MEASUREMENT SETUP**