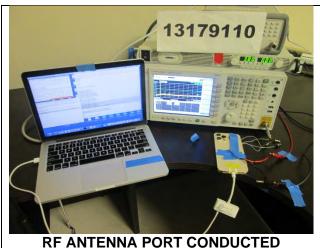

#### ANTENNA PORT AND AC LINE CONDUCTED SETUP

AC LINE CONDUCTED (FRONT)

AC LINE CONDUCTED (BACK)

AC LINE CONDUCTED WITH HOST (FRONT)

**AC LINE CONDUCTED WITH HOST (BACK)** 