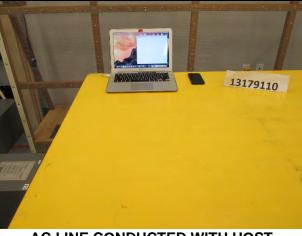

#### ANTENNA PORT AND AC LINE CONDUCTED SETUP

AC LINE CONDUCTED (FRONT)

AC LINE CONDUCTED (BACK)

AC LINE CONDUCTED WITH HOST (FRONT)

**AC LINE CONDUCTED WITH HOST (BACK)** 