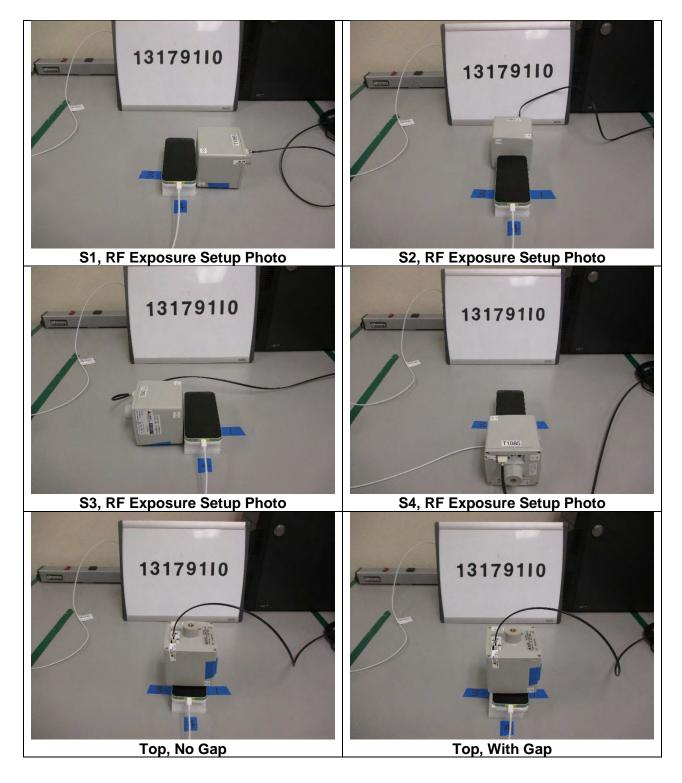

# 4.1. RF EXPOSRE SETUP PHOTO

# 4.1.1. RF Exposure, FCC

### CONFIGURATION 1/2/3 Operating Mode with 2mm and 3mm gap