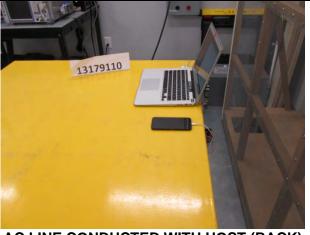

#### ANTENNA PORT AND AC LINE CONDUCTED SETUP

AC LINE CONDUCTED (FRONT)

AC LINE CONDUCTED (BACK)

AC LINE CONDUCTED WITH HOST (FRONT)

**AC LINE CONDUCTED WITH HOST (BACK)** 