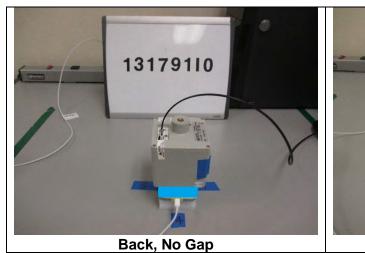

# 4.1. RF EXPOSRE SETUP PHOTO

# 4.1.1. RF Exposure, FCC

### CONFIGURATION 1/2/3 Operating Mode with 2mm and 3mm gap