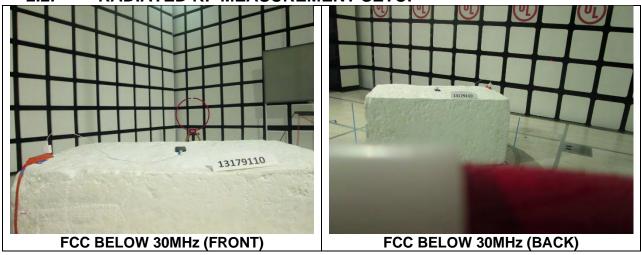

# **TEST SETUP PHOTOS**

Report Number: 13179110-EP1V1

# 1. SCOPE

The purpose of this document is to show test setup diagrams and photos for the following reports

| Reports  |
|----------|
| 13179110 |
| 13190901 |
| 13146732 |
|          |

# 2. A2176 SETUP PHOTOS

### 2.1. 2.4GHz & 5GHz TECHNOLOGIES

#### ANTENNA PORT AND AC LINE CONDUCTED SETUP





AC LINE CONDUCTED (FRONT)



AC LINE CONDUCTED (BACK)



AC LINE CONDUCTED WITH HOST (FRONT)



**AC LINE CONDUCTED WITH HOST (BACK)** 

# 2.2. RADIATED RF MEASUREMENT SETUP







# 2.3. NFC TECHNOLOGY

#### FREQ TOLERANCE AND AC LINE CONDUCTED SETUP





AC LINE CONDUCTED (FRONT)



# 2.4. WPT RADIATED RF MEASUREMENT SETUP



# 2.5. WWAN TECHNOLOGIES





# 2.6. CBSD SETUP PHOTO



#### DATE: 09/10/2020

# 3. A2398 Setup Photo

#### 3.1. WLAN RADIATED RF MEASUREMENT SETUP





# 3.2. NFC





#### 3.3. WPT







#### DATE: 09/10/2020

# 4. A2399, A2400, A2401 Setup Photo

# 4.1. WLAN RADIATED RF MEASUREMENT SETUP





# 4.2. NFC





#### 4.3. WPT





# 4.4. WWAN SETUP PHOTO





# DATE: 09/10/2020

# 4.1. RF EXPOSRE SETUP PHOTO

# 4.1.1. RF Exposure, FCC





### CONFIGURATION 1/2/3 Operating Mode with 2mm and 3mm gap







# 4.2. DYNAMIC FREQUENCY SELECTION

#### **DYNAMIC FREQUENCY SELECTION MEASUREMENT SETUP**