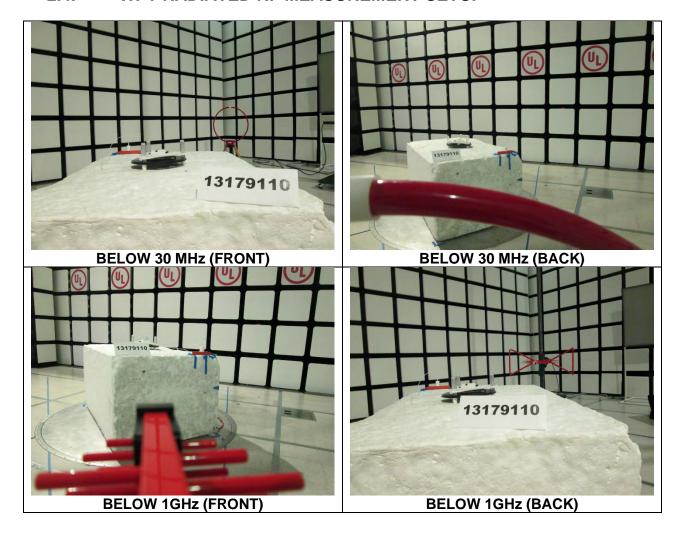

# **TEST SETUP PHOTOS**

Report Number: 13179110-EP1V1

# 1. SCOPE

The purpose of this document is to show test setup diagrams and photos for the following reports

| Reports  |
|----------|
| 13179110 |
| 13190901 |
| 13146732 |
|          |

# 2. A2176 SETUP PHOTOS

### 2.1. 2.4GHz & 5GHz TECHNOLOGIES

#### ANTENNA PORT AND AC LINE CONDUCTED SETUP





AC LINE CONDUCTED (FRONT)



AC LINE CONDUCTED (BACK)



AC LINE CONDUCTED WITH HOST (FRONT)



**AC LINE CONDUCTED WITH HOST (BACK)** 

# 2.2. RADIATED RF MEASUREMENT SETUP







# 2.3. NFC TECHNOLOGY

#### FREQ TOLERANCE AND AC LINE CONDUCTED SETUP





AC LINE CONDUCTED (FRONT)



# 2.4. WPT RADIATED RF MEASUREMENT SETUP



# 2.5. WWAN TECHNOLOGIES





# 2.6. CBSD SETUP PHOTO



#### DATE: 09/10/2020

# 3. A2398 Setup Photo

#### 3.1. WLAN RADIATED RF MEASUREMENT SETUP





# 3.2. NFC





#### 3.3. WPT







#### DATE: 09/10/2020

# 4. A2399, A2400, A2401 Setup Photo

# 4.1. WLAN RADIATED RF MEASUREMENT SETUP





# 4.2. NFC





#### 4.3. WPT





# 4.4. WWAN SETUP PHOTO





# DATE: 09/10/2020

# 4.1. RF EXPOSRE SETUP PHOTO

# 4.1.1. RF Exposure, FCC





### CONFIGURATION 1/2/3 Operating Mode with 2mm and 3mm gap







# 4.2. DYNAMIC FREQUENCY SELECTION

#### **DYNAMIC FREQUENCY SELECTION MEASUREMENT SETUP**