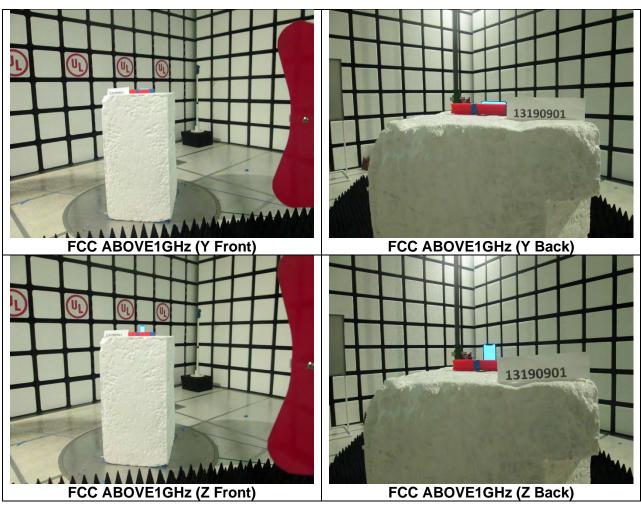

13179110-EP1V1

# 1. SCOPE

The purpose of this document is to show test setup diagrams and photos for the following reports

| Reports  |
|----------|
| 13179110 |
| 13190901 |
| 13146732 |
|          |

# 2. A2176 SETUP PHOTOS

### 2.1. 2.4GHz & 5GHz TECHNOLOGIES

#### ANTENNA PORT AND AC LINE CONDUCTED SETUP





AC LINE CONDUCTED (FRONT)



AC LINE CONDUCTED (BACK)



AC LINE CONDUCTED WITH HOST (FRONT)



**AC LINE CONDUCTED WITH HOST (BACK)** 

# 2.2. RADIATED RF MEASUREMENT SETUP







# 2.3. NFC TECHNOLOGY

#### FREQ TOLERANCE AND AC LINE CONDUCTED SETUP





AC LINE CONDUCTED (FRONT)



# 2.4. WPT RADIATED RF MEASUREMENT SETUP



# 2.5. WWAN TECHNOLOGIES





# 2.6. CBSD SETUP PHOTO



#### DATE: 09/10/2020

# 3. A2398 Setup Photo

#### 3.1. WLAN RADIATED RF MEASUREMENT SETUP





# 3.2. NFC





#### 3.3. WPT







#### DATE: 09/10/2020

# 4. A2399, A2400, A2401 Setup Photo

# 4.1. WLAN RADIATED RF MEASUREMENT SETUP





# 4.2. NFC





#### 4.3. WPT





# 4.4. WWAN SETUP PHOTO





# DATE: 09/10/2020

# 4.1. RF EXPOSRE SETUP PHOTO

# 4.1.1. RF Exposure, FCC





### CONFIGURATION 1/2/3 Operating Mode with 2mm and 3mm gap







# 4.2. DYNAMIC FREQUENCY SELECTION

#### **DYNAMIC FREQUENCY SELECTION MEASUREMENT SETUP**