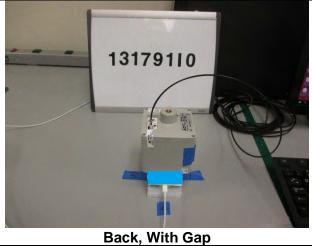

# 4.1. RF EXPOSRE SETUP PHOTO

# 4.1.1. RF Exposure, FCC

### CONFIGURATION 1/2/3 Operating Mode with 2mm and 3mm gap