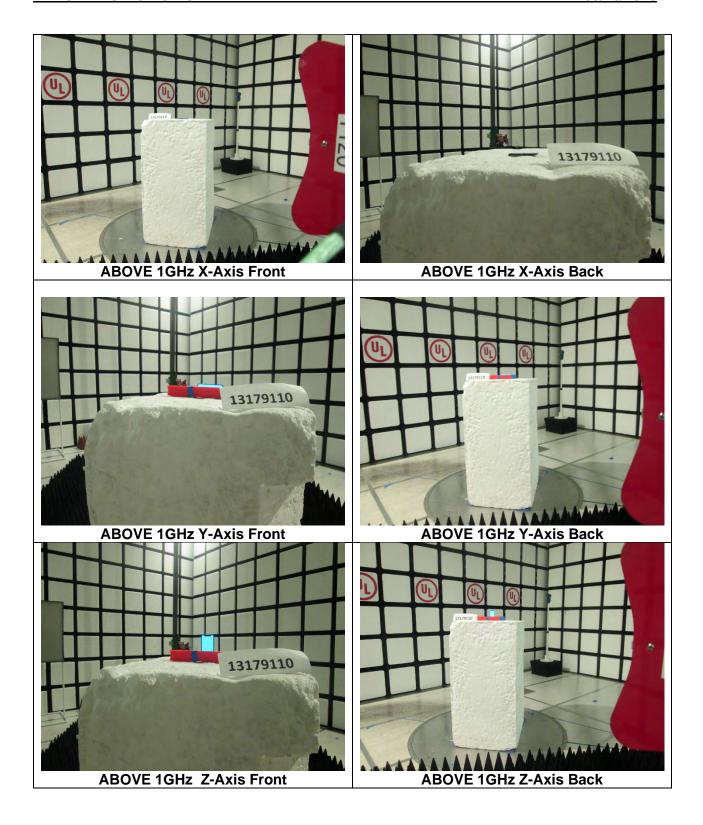

# **TEST SETUP PHOTOS**

Report Number: 13179110-EP1V1

# 1. SCOPE

The purpose of this document is to show test setup diagrams and photos for the following reports

| Reports  |
|----------|
| 13179110 |
| 13190901 |
| 13146732 |
|          |

# 2. A2176 SETUP PHOTOS

### 2.1. 2.4GHz & 5GHz TECHNOLOGIES

#### ANTENNA PORT AND AC LINE CONDUCTED SETUP





AC LINE CONDUCTED (FRONT)



AC LINE CONDUCTED (BACK)



AC LINE CONDUCTED WITH HOST (FRONT)



**AC LINE CONDUCTED WITH HOST (BACK)** 

# 2.2. RADIATED RF MEASUREMENT SETUP







# 2.3. NFC TECHNOLOGY

#### FREQ TOLERANCE AND AC LINE CONDUCTED SETUP





AC LINE CONDUCTED (FRONT)



# 2.4. WPT RADIATED RF MEASUREMENT SETUP



# 2.5. WWAN TECHNOLOGIES





# 2.6. CBSD SETUP PHOTO



#### DATE: 09/10/2020

# 3. A2398 Setup Photo

#### 3.1. WLAN RADIATED RF MEASUREMENT SETUP





# 3.2. NFC





#### 3.3. WPT







#### DATE: 09/10/2020

# 4. A2399, A2400, A2401 Setup Photo

# 4.1. WLAN RADIATED RF MEASUREMENT SETUP





# 4.2. NFC





#### 4.3. WPT





# 4.4. WWAN SETUP PHOTO





# DATE: 09/10/2020

# 4.1. RF EXPOSRE SETUP PHOTO

# 4.1.1. RF Exposure, FCC





### CONFIGURATION 1/2/3 Operating Mode with 2mm and 3mm gap







# 4.2. DYNAMIC FREQUENCY SELECTION

#### **DYNAMIC FREQUENCY SELECTION MEASUREMENT SETUP**