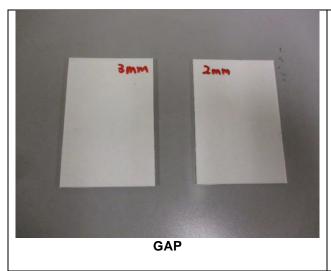

AC LINE CONDUCTED SETUP





AC LINE CONDUCTED (FRONT)



AC LINE CONDUCTED (BACK)



AC LINE CONDUCTED WITH HOST (FRONT)



**AC LINE CONDUCTED WITH HOST (BACK)** 

# 2.2. RADIATED RF MEASUREMENT SETUP







# 2.3. NFC TECHNOLOGY

#### FREQ TOLERANCE AND AC LINE CONDUCTED SETUP





AC LINE CONDUCTED (FRONT)



# 2.4. WPT RADIATED RF MEASUREMENT SETUP



# 2.5. WWAN TECHNOLOGIES





# 2.6. CBSD SETUP PHOTO



#### DATE: 09/10/2020

# 3. A2398 Setup Photo

#### 3.1. WLAN RADIATED RF MEASUREMENT SETUP





# 3.2. NFC





#### 3.3. WPT







#### DATE: 09/10/2020

# 4. A2399, A2400, A2401 Setup Photo

# 4.1. WLAN RADIATED RF MEASUREMENT SETUP





# 4.2. NFC





#### 4.3. WPT





# 4.4. WWAN SETUP PHOTO





# DATE: 09/10/2020

# 4.1. RF EXPOSRE SETUP PHOTO

# 4.1.1. RF Exposure, FCC





### CONFIGURATION 1/2/3 Operating Mode with 2mm and 3mm gap







# 4.2. DYNAMIC FREQUENCY SELECTION

#### **DYNAMIC FREQUENCY SELECTION MEASUREMENT SETUP**