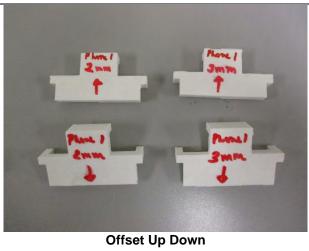

LINE CONDUCTED SETUP





AC LINE CONDUCTED (FRONT)



AC LINE CONDUCTED (BACK)



AC LINE CONDUCTED WITH HOST (FRONT)



**AC LINE CONDUCTED WITH HOST (BACK)** 

# 2.2. RADIATED RF MEASUREMENT SETUP







# 2.3. NFC TECHNOLOGY

#### FREQ TOLERANCE AND AC LINE CONDUCTED SETUP





AC LINE CONDUCTED (FRONT)



# 2.4. WPT RADIATED RF MEASUREMENT SETUP



# 2.5. WWAN TECHNOLOGIES





# 2.6. CBSD SETUP PHOTO



#### DATE: 09/10/2020

# 3. A2398 Setup Photo

#### 3.1. WLAN RADIATED RF MEASUREMENT SETUP





# 3.2. NFC





#### 3.3. WPT







#### DATE: 09/10/2020

# 4. A2399, A2400, A2401 Setup Photo

# 4.1. WLAN RADIATED RF MEASUREMENT SETUP





# 4.2. NFC





#### 4.3. WPT





# 4.4. WWAN SETUP PHOTO





# DATE: 09/10/2020

# 4.1. RF EXPOSRE SETUP PHOTO

# 4.1.1. RF Exposure, FCC





### CONFIGURATION 1/2/3 Operating Mode with 2mm and 3mm gap







# 4.2. DYNAMIC FREQUENCY SELECTION

#### **DYNAMIC FREQUENCY SELECTION MEASUREMENT SETUP**