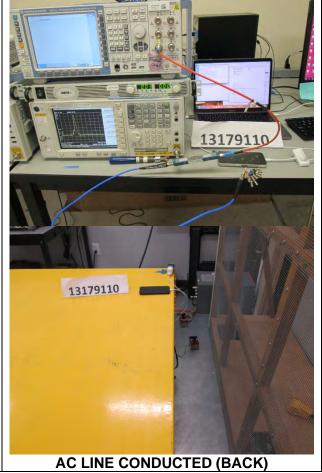

#### ANTENNA PORT AND AC LINE CONDUCTED SETUP

AC LINE CONDUCTED (FRONT)

AC LINE CONDUCTED (BACK)

AC LINE CONDUCTED WITH HOST (FRONT)

**AC LINE CONDUCTED WITH HOST (BACK)** 