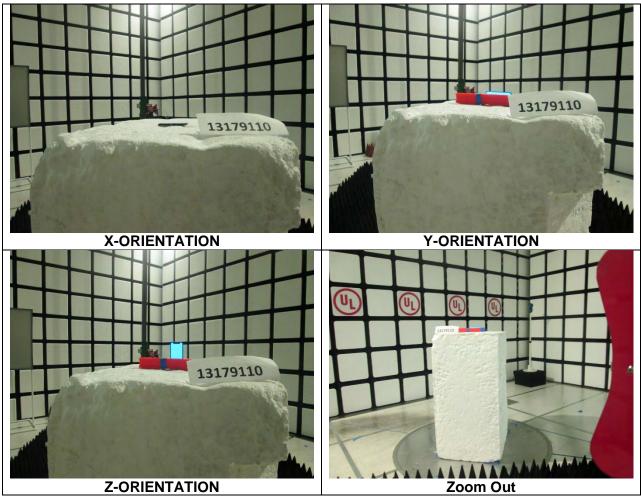

# **TEST SETUP PHOTOS**

Report Number: 13179110-EP1V1

# 1. SCOPE

The purpose of this document is to show test setup diagrams and photos for the following reports

| Reports  |
|----------|
| 13179110 |
| 13190901 |
| 13146732 |
|          |

# 2. A2176 SETUP PHOTOS

### 2.1. 2.4GHz & 5GHz TECHNOLOGIES

#### ANTENNA PORT AND AC LINE CONDUCTED SETUP





AC LINE CONDUCTED (FRONT)



AC LINE CONDUCTED (BACK)



AC LINE CONDUCTED WITH HOST (FRONT)



**AC LINE CONDUCTED WITH HOST (BACK)** 

# 2.2. RADIATED RF MEASUREMENT SETUP







# 2.3. NFC TECHNOLOGY

#### FREQ TOLERANCE AND AC LINE CONDUCTED SETUP





AC LINE CONDUCTED (FRONT)



# 2.4. WPT RADIATED RF MEASUREMENT SETUP



# 2.5. WWAN TECHNOLOGIES





# 2.6. CBSD SETUP PHOTO



#### DATE: 09/10/2020

# 3. A2398 Setup Photo

#### 3.1. WLAN RADIATED RF MEASUREMENT SETUP





# 3.2. NFC





#### 3.3. WPT







#### DATE: 09/10/2020

# 4. A2399, A2400, A2401 Setup Photo

# 4.1. WLAN RADIATED RF MEASUREMENT SETUP





# 4.2. NFC





#### 4.3. WPT





# 4.4. WWAN SETUP PHOTO





# DATE: 09/10/2020

# 4.1. RF EXPOSRE SETUP PHOTO

# 4.1.1. RF Exposure, FCC





### CONFIGURATION 1/2/3 Operating Mode with 2mm and 3mm gap







# 4.2. DYNAMIC FREQUENCY SELECTION

#### **DYNAMIC FREQUENCY SELECTION MEASUREMENT SETUP**