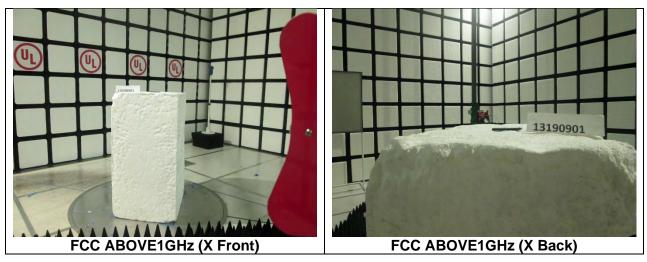

: 13179110-EP1V1

# 1. SCOPE

The purpose of this document is to show test setup diagrams and photos for the following reports

| Reports  |
|----------|
| 13179110 |
| 13190901 |
| 13146732 |
|          |

# 2. A2176 SETUP PHOTOS

### 2.1. 2.4GHz & 5GHz TECHNOLOGIES

#### ANTENNA PORT AND AC LINE CONDUCTED SETUP





AC LINE CONDUCTED (FRONT)



AC LINE CONDUCTED (BACK)



AC LINE CONDUCTED WITH HOST (FRONT)



**AC LINE CONDUCTED WITH HOST (BACK)** 

# 2.2. RADIATED RF MEASUREMENT SETUP







# 2.3. NFC TECHNOLOGY

#### FREQ TOLERANCE AND AC LINE CONDUCTED SETUP





AC LINE CONDUCTED (FRONT)



# 2.4. WPT RADIATED RF MEASUREMENT SETUP



# 2.5. WWAN TECHNOLOGIES





# 2.6. CBSD SETUP PHOTO



#### DATE: 09/10/2020

# 3. A2398 Setup Photo

#### 3.1. WLAN RADIATED RF MEASUREMENT SETUP





# 3.2. NFC





#### 3.3. WPT







#### DATE: 09/10/2020

# 4. A2399, A2400, A2401 Setup Photo

# 4.1. WLAN RADIATED RF MEASUREMENT SETUP





# 4.2. NFC





#### 4.3. WPT





# 4.4. WWAN SETUP PHOTO





# DATE: 09/10/2020

# 4.1. RF EXPOSRE SETUP PHOTO

# 4.1.1. RF Exposure, FCC





### CONFIGURATION 1/2/3 Operating Mode with 2mm and 3mm gap







# 4.2. DYNAMIC FREQUENCY SELECTION

#### **DYNAMIC FREQUENCY SELECTION MEASUREMENT SETUP**