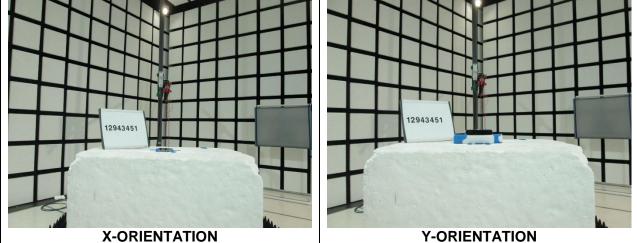

agrams and photos for the following reports

| Reports  |  |
|----------|--|
| 12943451 |  |
|          |  |
|          |  |

# 2. SETUP PHOTOS

### 2.1. WLAN TECHNOLOGIES

# 2.1.1. 2.4GHz(DTS/BT/BLE/UNII) TECHNOLOGIES

# ANTENNA PORT AND AC LINE CONDUCTED SETUP



RF ANTENNA PORT CONDUCTED



**AC LINE CONDUCTED (FRONT)** 



**AC LINE CONDUCTED (BACK)** 



**AC LINE WITH LAPTOP (FRONT)** 



**AC LINE WITH LAPTOP (BACK)** 

### RADIATED RF MEASUREMENT SETUP





#### **NFC TECHNOLOGY** 2.2.

### FREQ TOLERANCE AND AC LINE CONDUCTED SETUP



FREQUENCY TOLERANCE





**AC LINE CONDUCTED (FRONT)** 

**AC LINE CONDUCTED (BACK)** 

### **RADIATED RF MEASUREMENT SETUP**



#### **WWAN TECHNOLOGIES** 2.3.



12943451

FREQUENCY STABILITY

RF ANTENNA PORT CONDUCTED

#### **ORIENTATIONS** 2.4.



12943451 **Z-ORIENTATION** 

# 2.4. DYNAMIC FREQUENCY SELECTION

### **DYNAMIC FREQUENCY SELECTION MEASUREMENT SETUP**













**Note:** DFS testing was performed and completed before the project number was changed from 12886634 to 12943451.