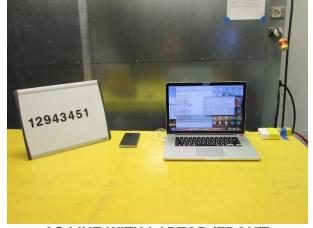

# **TEST SETUP PHOTOS**

Report Number: 12943451-EP1V1

# 1. SCOPE

The purpose of this document is to show test setup diagrams and photos for the following reports

| Reports  |  |
|----------|--|
| 12943451 |  |
|          |  |
|          |  |

# 2. SETUP PHOTOS

### 2.1. WLAN TECHNOLOGIES

# 2.1.1. 2.4GHz(DTS/BT/BLE/UNII) TECHNOLOGIES

# ANTENNA PORT AND AC LINE CONDUCTED SETUP



RF ANTENNA PORT CONDUCTED



**AC LINE CONDUCTED (FRONT)** 



**AC LINE CONDUCTED (BACK)** 



**AC LINE WITH LAPTOP (FRONT)** 



**AC LINE WITH LAPTOP (BACK)** 

### RADIATED RF MEASUREMENT SETUP





#### **NFC TECHNOLOGY** 2.2.

### FREQ TOLERANCE AND AC LINE CONDUCTED SETUP



FREQUENCY TOLERANCE





**AC LINE CONDUCTED (FRONT)** 

**AC LINE CONDUCTED (BACK)** 

### **RADIATED RF MEASUREMENT SETUP**



#### **WWAN TECHNOLOGIES** 2.3.



12943451

FREQUENCY STABILITY

RF ANTENNA PORT CONDUCTED

#### **ORIENTATIONS** 2.4.



12943451 **Z-ORIENTATION** 

# 2.4. DYNAMIC FREQUENCY SELECTION

### **DYNAMIC FREQUENCY SELECTION MEASUREMENT SETUP**













**Note:** DFS testing was performed and completed before the project number was changed from 12886634 to 12943451.