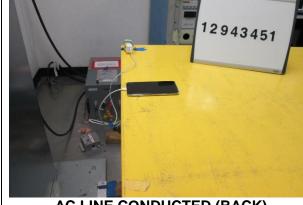

# ANTENNA PORT AND AC LINE CONDUCTED SETUP

RF ANTENNA PORT CONDUCTED

**AC LINE CONDUCTED (FRONT)** 

**AC LINE CONDUCTED (BACK)** 

**AC LINE WITH LAPTOP (FRONT)** 

**AC LINE WITH LAPTOP (BACK)** 