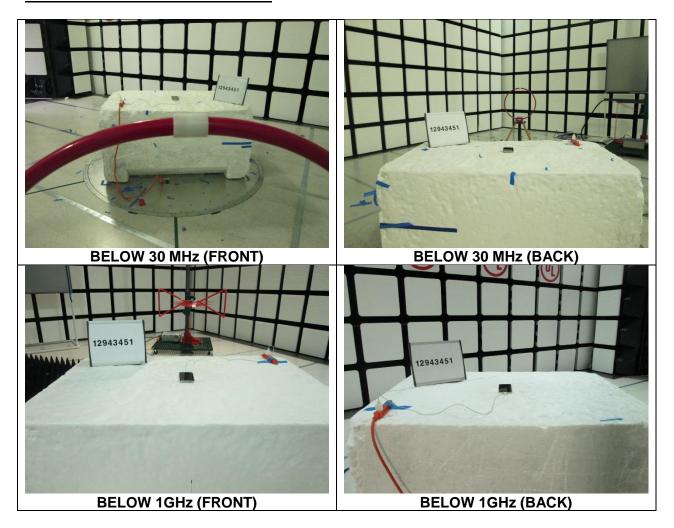

# **TEST SETUP PHOTOS**

Report Number: 12943451-EP1V1

# 1. SCOPE

The purpose of this document is to show test setup diagrams and photos for the following reports

| Reports  |  |
|----------|--|
| 12943451 |  |
|          |  |
|          |  |

# 2. SETUP PHOTOS

### 2.1. WLAN TECHNOLOGIES

# 2.1.1. 2.4GHz(DTS/BT/BLE/UNII) TECHNOLOGIES

# ANTENNA PORT AND AC LINE CONDUCTED SETUP



RF ANTENNA PORT CONDUCTED



**AC LINE CONDUCTED (FRONT)** 



**AC LINE CONDUCTED (BACK)** 



**AC LINE WITH LAPTOP (FRONT)** 



**AC LINE WITH LAPTOP (BACK)** 

### RADIATED RF MEASUREMENT SETUP





#### **NFC TECHNOLOGY** 2.2.

### FREQ TOLERANCE AND AC LINE CONDUCTED SETUP



FREQUENCY TOLERANCE





**AC LINE CONDUCTED (FRONT)** 

**AC LINE CONDUCTED (BACK)** 

### **RADIATED RF MEASUREMENT SETUP**



#### **WWAN TECHNOLOGIES** 2.3.



12943451

FREQUENCY STABILITY

RF ANTENNA PORT CONDUCTED

#### **ORIENTATIONS** 2.4.



12943451 **Z-ORIENTATION** 

# 2.4. DYNAMIC FREQUENCY SELECTION

### **DYNAMIC FREQUENCY SELECTION MEASUREMENT SETUP**













**Note:** DFS testing was performed and completed before the project number was changed from 12886634 to 12943451.