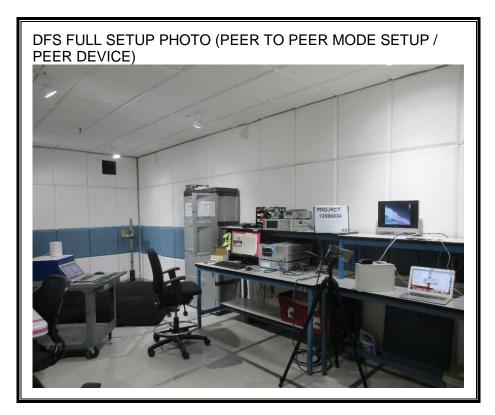

# 2.4. DYNAMIC FREQUENCY SELECTION

### **DYNAMIC FREQUENCY SELECTION MEASUREMENT SETUP**

**Note:** DFS testing was performed and completed before the project number was changed from 12886634 to 12943451.