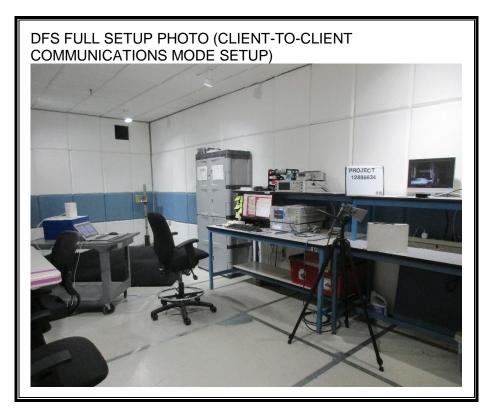

# 2.4. DYNAMIC FREQUENCY SELECTION

### **DYNAMIC FREQUENCY SELECTION MEASUREMENT SETUP**

**Note:** DFS testing was performed and completed before the project number was changed from 12886634 to 12943451.