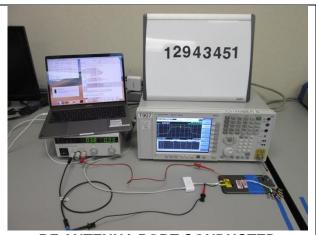

# ANTENNA PORT AND AC LINE CONDUCTED SETUP

RF ANTENNA PORT CONDUCTED

**AC LINE CONDUCTED (FRONT)** 

**AC LINE CONDUCTED (BACK)** 

**AC LINE WITH LAPTOP (FRONT)** 

**AC LINE WITH LAPTOP (BACK)** 