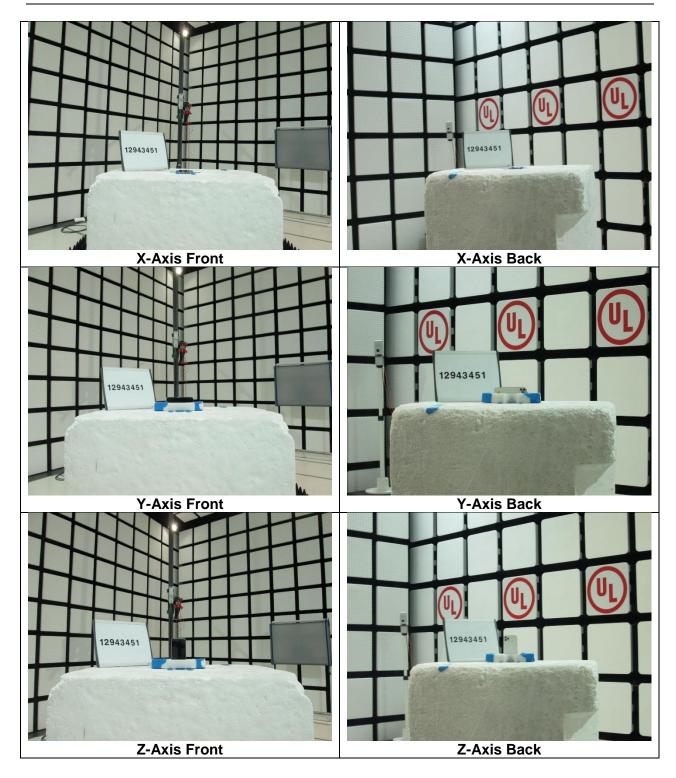

# **TEST SETUP PHOTOS**

Report Number: 12943451-EP1V1

# 1. SCOPE

The purpose of this document is to show test setup diagrams and photos for the following reports

| Reports  |  |
|----------|--|
| 12943451 |  |
|          |  |
|          |  |

# 2. SETUP PHOTOS

### 2.1. WLAN TECHNOLOGIES

# 2.1.1. 2.4GHz(DTS/BT/BLE/UNII) TECHNOLOGIES

# ANTENNA PORT AND AC LINE CONDUCTED SETUP



RF ANTENNA PORT CONDUCTED



**AC LINE CONDUCTED (FRONT)** 



**AC LINE CONDUCTED (BACK)** 



**AC LINE WITH LAPTOP (FRONT)** 



**AC LINE WITH LAPTOP (BACK)** 

### RADIATED RF MEASUREMENT SETUP





#### **NFC TECHNOLOGY** 2.2.

### FREQ TOLERANCE AND AC LINE CONDUCTED SETUP



FREQUENCY TOLERANCE





**AC LINE CONDUCTED (FRONT)** 

**AC LINE CONDUCTED (BACK)** 

### **RADIATED RF MEASUREMENT SETUP**



#### **WWAN TECHNOLOGIES** 2.3.



12943451

FREQUENCY STABILITY

RF ANTENNA PORT CONDUCTED

#### **ORIENTATIONS** 2.4.



12943451 **Z-ORIENTATION** 

# 2.4. DYNAMIC FREQUENCY SELECTION

### **DYNAMIC FREQUENCY SELECTION MEASUREMENT SETUP**













**Note:** DFS testing was performed and completed before the project number was changed from 12886634 to 12943451.