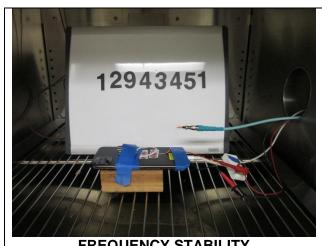

### FREQ TOLERANCE AND AC LINE CONDUCTED SETUP

FREQUENCY TOLERANCE

**AC LINE CONDUCTED (FRONT)** 

**AC LINE CONDUCTED (BACK)** 