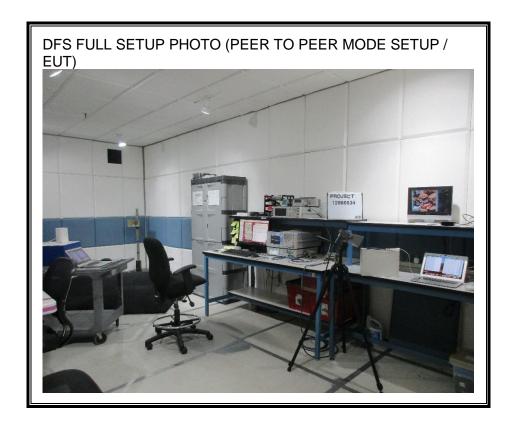

# 2.4. DYNAMIC FREQUENCY SELECTION

### **DYNAMIC FREQUENCY SELECTION MEASUREMENT SETUP**

**Note:** DFS testing was performed and completed before the project number was changed from 12886634 to 12943451.