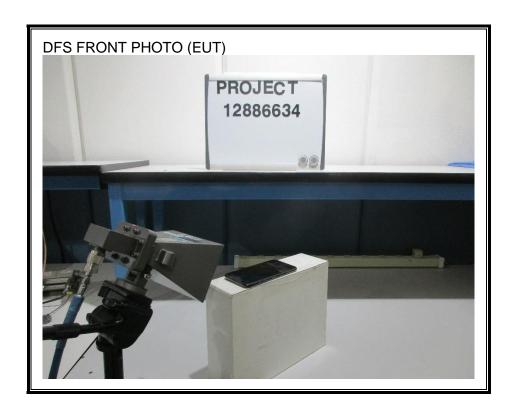

# 2.4. DYNAMIC FREQUENCY SELECTION

### **DYNAMIC FREQUENCY SELECTION MEASUREMENT SETUP**

**Note:** DFS testing was performed and completed before the project number was changed from 12886634 to 12943451.