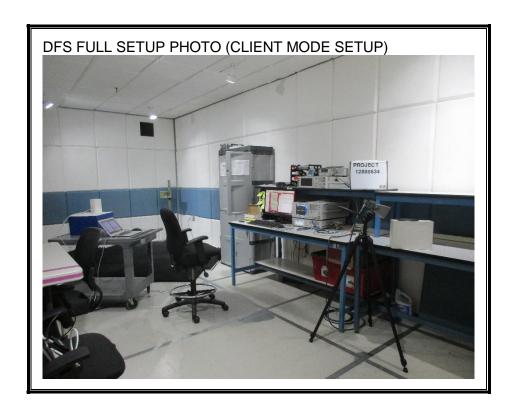

# 2.4. DYNAMIC FREQUENCY SELECTION

### **DYNAMIC FREQUENCY SELECTION MEASUREMENT SETUP**

**Note:** DFS testing was performed and completed before the project number was changed from 12886634 to 12943451.