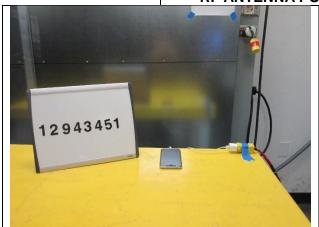

# **TEST SETUP PHOTOS**

Report Number: 12943451-EP1V1

# 1. SCOPE

The purpose of this document is to show test setup diagrams and photos for the following reports

| Reports  |  |
|----------|--|
| 12943451 |  |
|          |  |
|          |  |

# 2. SETUP PHOTOS

### 2.1. WLAN TECHNOLOGIES

# 2.1.1. 2.4GHz(DTS/BT/BLE/UNII) TECHNOLOGIES

# ANTENNA PORT AND AC LINE CONDUCTED SETUP



RF ANTENNA PORT CONDUCTED



**AC LINE CONDUCTED (FRONT)** 



**AC LINE CONDUCTED (BACK)** 



**AC LINE WITH LAPTOP (FRONT)** 



**AC LINE WITH LAPTOP (BACK)** 

### RADIATED RF MEASUREMENT SETUP





#### **NFC TECHNOLOGY** 2.2.

### FREQ TOLERANCE AND AC LINE CONDUCTED SETUP



FREQUENCY TOLERANCE





**AC LINE CONDUCTED (FRONT)** 

**AC LINE CONDUCTED (BACK)** 

### **RADIATED RF MEASUREMENT SETUP**



#### **WWAN TECHNOLOGIES** 2.3.



12943451

FREQUENCY STABILITY

RF ANTENNA PORT CONDUCTED

#### **ORIENTATIONS** 2.4.



12943451 **Z-ORIENTATION** 

# 2.4. DYNAMIC FREQUENCY SELECTION

### **DYNAMIC FREQUENCY SELECTION MEASUREMENT SETUP**













**Note:** DFS testing was performed and completed before the project number was changed from 12886634 to 12943451.