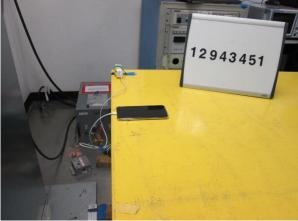

# **TEST SETUP PHOTOS**

Report Number: 12943451-EP1V1

# 1. SCOPE

The purpose of this document is to show test setup diagrams and photos for the following reports

| Reports  |  |
|----------|--|
| 12943451 |  |
|          |  |
|          |  |

# 2. SETUP PHOTOS

### 2.1. WLAN TECHNOLOGIES

# 2.1.1. 2.4GHz(DTS/BT/BLE/UNII) TECHNOLOGIES

# ANTENNA PORT AND AC LINE CONDUCTED SETUP



RF ANTENNA PORT CONDUCTED



**AC LINE CONDUCTED (FRONT)** 



**AC LINE CONDUCTED (BACK)** 



**AC LINE WITH LAPTOP (FRONT)** 



**AC LINE WITH LAPTOP (BACK)** 

### RADIATED RF MEASUREMENT SETUP





#### **NFC TECHNOLOGY** 2.2.

### FREQ TOLERANCE AND AC LINE CONDUCTED SETUP



FREQUENCY TOLERANCE





**AC LINE CONDUCTED (FRONT)** 

**AC LINE CONDUCTED (BACK)** 

### **RADIATED RF MEASUREMENT SETUP**



#### **WWAN TECHNOLOGIES** 2.3.



12943451

FREQUENCY STABILITY

RF ANTENNA PORT CONDUCTED

#### **ORIENTATIONS** 2.4.



12943451 **Z-ORIENTATION** 

# 2.4. DYNAMIC FREQUENCY SELECTION

### **DYNAMIC FREQUENCY SELECTION MEASUREMENT SETUP**













**Note:** DFS testing was performed and completed before the project number was changed from 12886634 to 12943451.