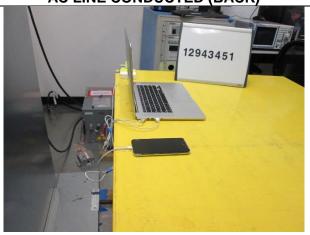

# ANTENNA PORT AND AC LINE CONDUCTED SETUP

RF ANTENNA PORT CONDUCTED

**AC LINE CONDUCTED (FRONT)** 

**AC LINE CONDUCTED (BACK)** 

**AC LINE WITH LAPTOP (FRONT)** 

**AC LINE WITH LAPTOP (BACK)** 