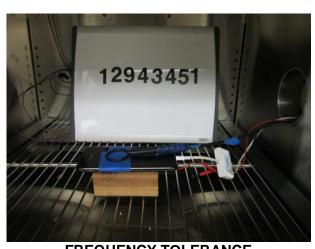

### FREQ TOLERANCE AND AC LINE CONDUCTED SETUP

FREQUENCY TOLERANCE

**AC LINE CONDUCTED (FRONT)** 

**AC LINE CONDUCTED (BACK)** 