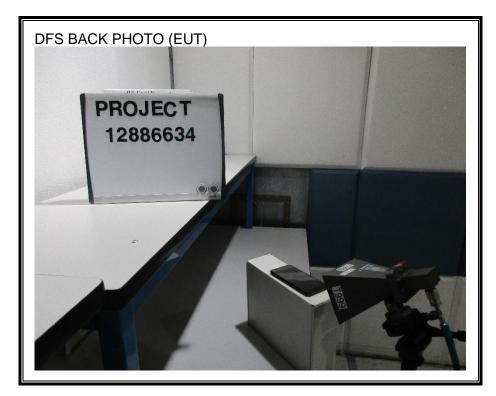

# 2.4. DYNAMIC FREQUENCY SELECTION

### **DYNAMIC FREQUENCY SELECTION MEASUREMENT SETUP**

**Note:** DFS testing was performed and completed before the project number was changed from 12886634 to 12943451.