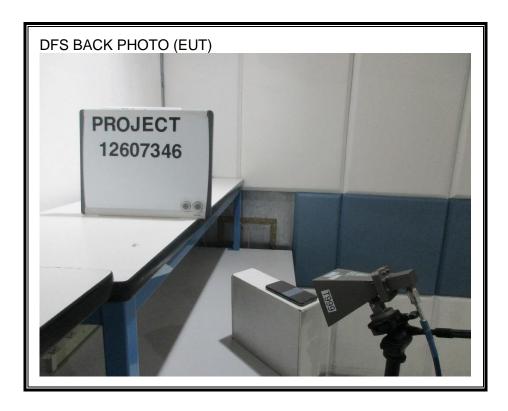

# 2.4. DYNAMIC FREQUENCY SELECTION

# **DYNAMIC FREQUENCY SELECTION MEASUREMENT SETUP**