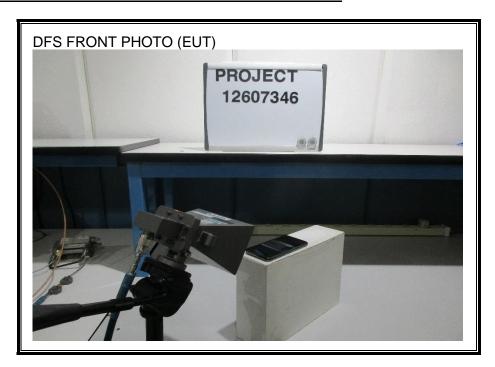

# 2.4. DYNAMIC FREQUENCY SELECTION

# **DYNAMIC FREQUENCY SELECTION MEASUREMENT SETUP**