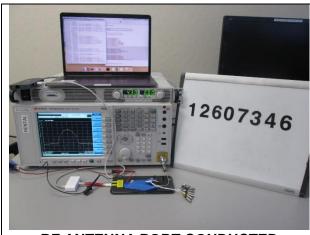

# ANTENNA PORT AND AC LINE CONDUCTED SETUP

RF ANTENNA PORT CONDUCTED

**AC LINE CONDUCTED (FRONT)** 

**AC LINE CONDUCTED (BACK)** 

**AC LINE WITH LAPTOP (FRONT)** 

**AC LINE WITH LAPTOP (BACK)** 