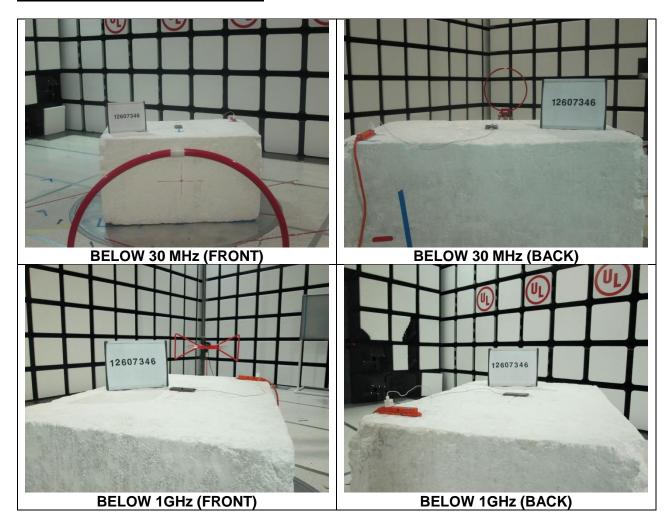

# **TEST SETUP PHOTOS**

Report Number: 12607346-EP1V1

REPORT NO: 12607346-EP1V1 DATE: 7/5/2019

# 1. SCOPE

The purpose of this document is to show test setup diagrams and photos for the following reports

| Reports  |
|----------|
| 12607346 |
|          |
|          |

# 2. SETUP PHOTOS

# 2.1. WLAN TECHNOLOGIES

# 2.1.1. 2.4GHz(DTS/BT/BLE/UNII) TECHNOLOGIES

# ANTENNA PORT AND AC LINE CONDUCTED SETUP



RF ANTENNA PORT CONDUCTED



**AC LINE CONDUCTED (FRONT)** 



**AC LINE CONDUCTED (BACK)** 



**AC LINE WITH LAPTOP (FRONT)** 



**AC LINE WITH LAPTOP (BACK)** 

# RADIATED RF MEASUREMENT SETUP





#### **NFC TECHNOLOGY** 2.2.

# FREQ TOLERANCE AND AC LINE CONDUCTED SETUP



**FREQUENCY TOLERANCE** 







**AC LINE CONDUCTED (BACK)** 

# **RADIATED RF MEASUREMENT SETUP**



#### 2.3. **WWAN TECHNOLOGIES**





12607346



**X-ORIENTATION** 12607346 **Z-ORIENTATION** 

# 2.4. DYNAMIC FREQUENCY SELECTION

# **DYNAMIC FREQUENCY SELECTION MEASUREMENT SETUP**