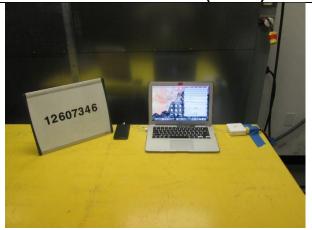

# ANTENNA PORT AND AC LINE CONDUCTED SETUP

RF ANTENNA PORT CONDUCTED

**AC LINE CONDUCTED (FRONT)** 

**AC LINE CONDUCTED (BACK)** 

**AC LINE WITH LAPTOP (FRONT)** 

**AC LINE WITH LAPTOP (BACK)** 