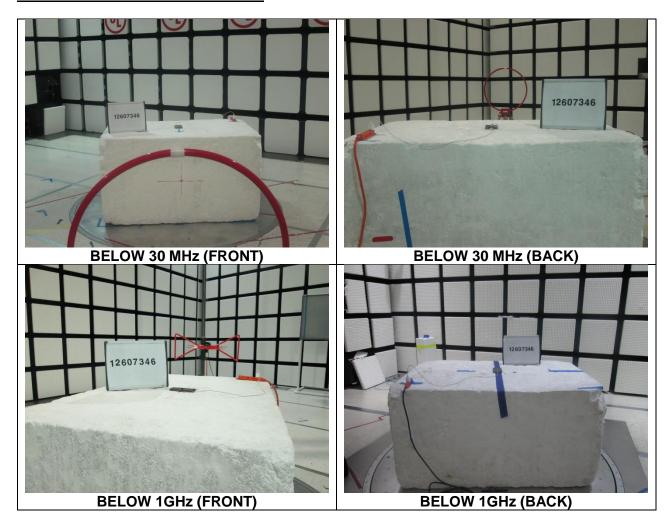

# **TEST SETUP PHOTOS**

Report Number: 12607346-EP1V1

REPORT NO: 12607346-EP1V1 DATE: 7/5/2019

# 1. SCOPE

The purpose of this document is to show test setup diagrams and photos for the following reports

| Reports  |
|----------|
| 12607346 |
|          |
|          |

# 2. SETUP PHOTOS

# 2.1. WLAN TECHNOLOGIES

# 2.1.1. 2.4GHz(DTS/BT/BLE/UNII) TECHNOLOGIES

# ANTENNA PORT AND AC LINE CONDUCTED SETUP



RF ANTENNA PORT CONDUCTED



**AC LINE CONDUCTED (FRONT)** 



**AC LINE CONDUCTED (BACK)** 



**AC LINE WITH LAPTOP (FRONT)** 



**AC LINE WITH LAPTOP (BACK)** 

# RADIATED RF MEASUREMENT SETUP





#### **NFC TECHNOLOGY** 2.2.

# FREQ TOLERANCE AND AC LINE CONDUCTED SETUP



**FREQUENCY TOLERANCE** 







**AC LINE CONDUCTED (BACK)** 

# **RADIATED RF MEASUREMENT SETUP**



#### 2.3. **WWAN TECHNOLOGIES**





12607346



**X-ORIENTATION** 12607346 **Z-ORIENTATION** 

# 2.4. DYNAMIC FREQUENCY SELECTION

# **DYNAMIC FREQUENCY SELECTION MEASUREMENT SETUP**