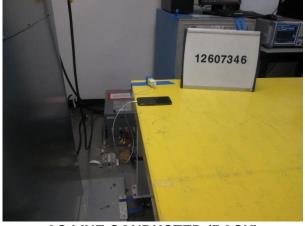

# ANTENNA PORT AND AC LINE CONDUCTED SETUP

RF ANTENNA PORT CONDUCTED

**AC LINE CONDUCTED (FRONT)** 

**AC LINE CONDUCTED (BACK)** 

**AC LINE WITH LAPTOP (FRONT)** 

**AC LINE WITH LAPTOP (BACK)** 