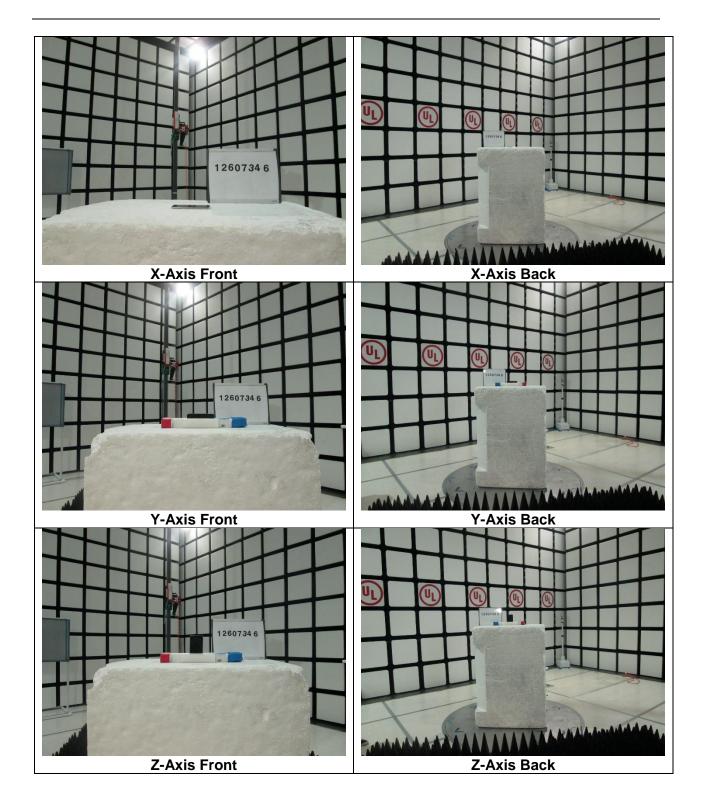

# **RADIATED RF MEASUREMENT SETUP**

#### 2.3. **WWAN TECHNOLOGIES**

12607346

**X-ORIENTATION** 12607346 **Z-ORIENTATION** 