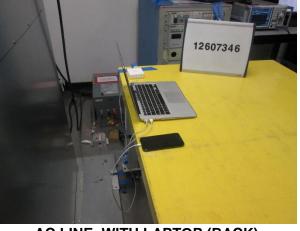

# ANTENNA PORT AND AC LINE CONDUCTED SETUP

RF ANTENNA PORT CONDUCTED

**AC LINE CONDUCTED (FRONT)** 

**AC LINE CONDUCTED (BACK)** 

**AC LINE WITH LAPTOP (FRONT)** 

**AC LINE WITH LAPTOP (BACK)** 