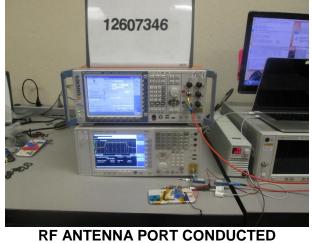

# ANTENNA PORT AND AC LINE CONDUCTED SETUP

RF ANTENNA PORT CONDUCTED

**AC LINE CONDUCTED (FRONT)** 

**AC LINE CONDUCTED (BACK)** 

**AC LINE WITH LAPTOP (FRONT)** 

**AC LINE WITH LAPTOP (BACK)** 