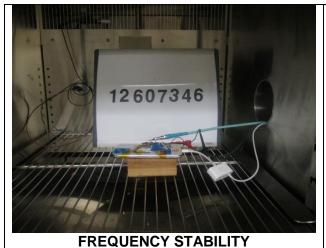

# FREQ TOLERANCE AND AC LINE CONDUCTED SETUP

**FREQUENCY TOLERANCE** 

**AC LINE CONDUCTED (BACK)** 