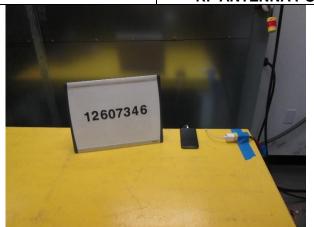

# ANTENNA PORT AND AC LINE CONDUCTED SETUP

RF ANTENNA PORT CONDUCTED

**AC LINE CONDUCTED (FRONT)** 

**AC LINE CONDUCTED (BACK)** 

**AC LINE WITH LAPTOP (FRONT)** 

**AC LINE WITH LAPTOP (BACK)** 