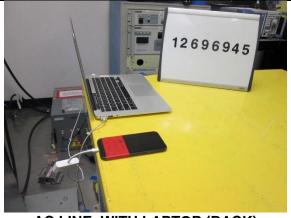

# ANTENNA PORT AND AC LINE CONDUCTED SETUP

RF ANTENNA PORT CONDUCTED

AC LINE CONDUCTED (FRONT)

**AC LINE CONDUCTED (BACK)** 

**AC LINE WITH LAPTOP (FRONT)** 

**AC LINE WITH LAPTOP (BACK)** 