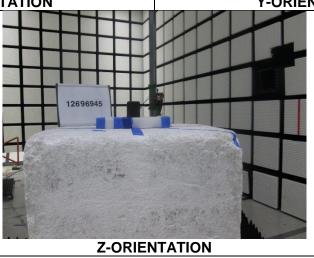

#### 2.3. **WWAN TECHNOLOGIES**

FREQUENCY STABILITY

Y-ORIENTATION

**X-ORIENTATION** 