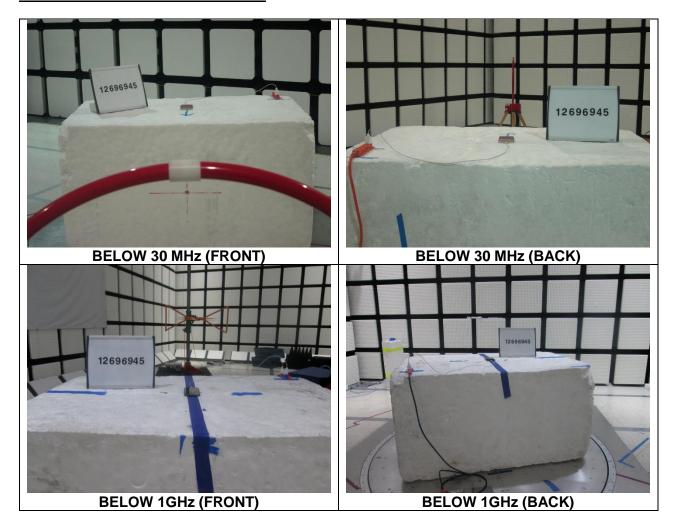

# **TEST SETUP PHOTOS**

Report Number: 12696945-EP1V1

REPORT NO: 12696945-EP1V1 DATE: 7/26/2019

# 1. SCOPE

The purpose of this document is to show test setup diagrams and photos for the following reports

| Reports  |
|----------|
| 12696945 |
|          |
|          |

# 2. SETUP PHOTOS

#### 2.1. **WLAN TECHNOLOGIES**

# 2.1.1. 2.4GHz(DTS/BT/BLE/UNII) TECHNOLOGIES

# ANTENNA PORT AND AC LINE CONDUCTED SETUP



RF ANTENNA PORT CONDUCTED



AC LINE CONDUCTED (FRONT)



**AC LINE CONDUCTED (BACK)** 



**AC LINE WITH LAPTOP (FRONT)** 



**AC LINE WITH LAPTOP (BACK)** 

# RADIATED RF MEASUREMENT SETUP





#### **NFC TECHNOLOGY** 2.2.

# FREQ TOLERANCE AND AC LINE CONDUCTED SETUP



**FREQUENCY TOLERANCE** 







**AC LINE CONDUCTED (BACK)** 

# **RADIATED RF MEASUREMENT SETUP**



#### 2.3. **WWAN TECHNOLOGIES**





FREQUENCY STABILITY



Y-ORIENTATION

**X-ORIENTATION** 



# 2.4. DYNAMIC FREQUENCY SELECTION

# **DYNAMIC FREQUENCY SELECTION MEASUREMENT SETUP**