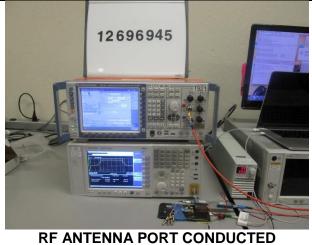

# ANTENNA PORT AND AC LINE CONDUCTED SETUP

RF ANTENNA PORT CONDUCTED

AC LINE CONDUCTED (FRONT)

**AC LINE CONDUCTED (BACK)** 

**AC LINE WITH LAPTOP (FRONT)** 

**AC LINE WITH LAPTOP (BACK)** 