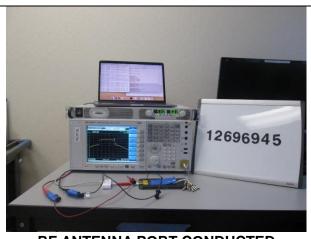

# ANTENNA PORT AND AC LINE CONDUCTED SETUP

RF ANTENNA PORT CONDUCTED

AC LINE CONDUCTED (FRONT)

**AC LINE CONDUCTED (BACK)** 

**AC LINE WITH LAPTOP (FRONT)** 

**AC LINE WITH LAPTOP (BACK)** 