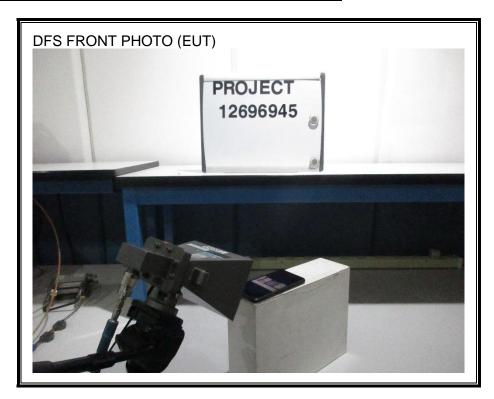

# 2.4. DYNAMIC FREQUENCY SELECTION

# **DYNAMIC FREQUENCY SELECTION MEASUREMENT SETUP**