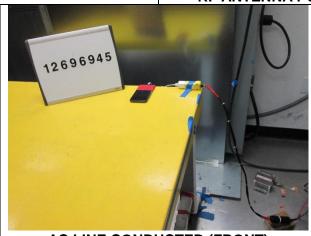

# ANTENNA PORT AND AC LINE CONDUCTED SETUP

RF ANTENNA PORT CONDUCTED

AC LINE CONDUCTED (FRONT)

**AC LINE CONDUCTED (BACK)** 

**AC LINE WITH LAPTOP (FRONT)** 

**AC LINE WITH LAPTOP (BACK)** 