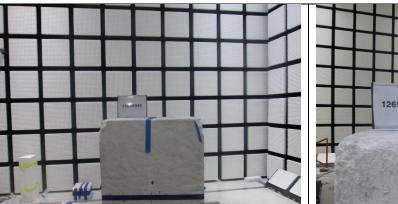

#### 2.3. **WWAN TECHNOLOGIES**

FREQUENCY STABILITY

Y-ORIENTATION

**X-ORIENTATION** 