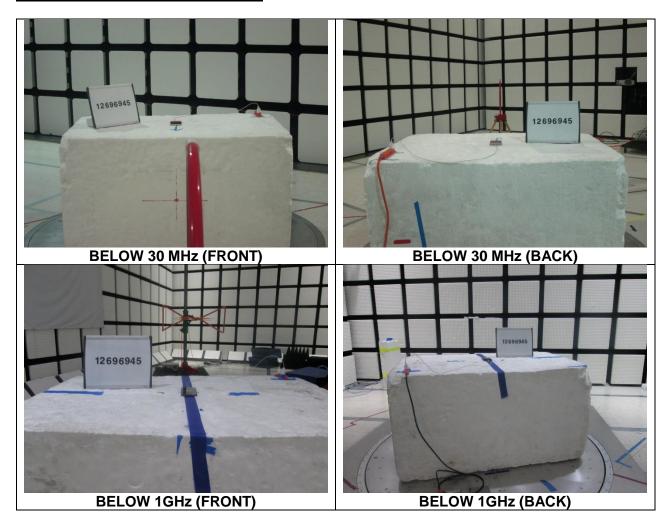

# **TEST SETUP PHOTOS**

Report Number: 12696945-EP1V1

REPORT NO: 12696945-EP1V1 DATE: 7/26/2019

# 1. SCOPE

The purpose of this document is to show test setup diagrams and photos for the following reports

| Reports  |
|----------|
| 12696945 |
|          |
|          |

# 2. SETUP PHOTOS

#### 2.1. **WLAN TECHNOLOGIES**

# 2.1.1. 2.4GHz(DTS/BT/BLE/UNII) TECHNOLOGIES

# ANTENNA PORT AND AC LINE CONDUCTED SETUP



RF ANTENNA PORT CONDUCTED



AC LINE CONDUCTED (FRONT)



**AC LINE CONDUCTED (BACK)** 



**AC LINE WITH LAPTOP (FRONT)** 



**AC LINE WITH LAPTOP (BACK)** 

# RADIATED RF MEASUREMENT SETUP





#### **NFC TECHNOLOGY** 2.2.

# FREQ TOLERANCE AND AC LINE CONDUCTED SETUP



**FREQUENCY TOLERANCE** 







**AC LINE CONDUCTED (BACK)** 

# **RADIATED RF MEASUREMENT SETUP**



#### 2.3. **WWAN TECHNOLOGIES**





FREQUENCY STABILITY



Y-ORIENTATION

**X-ORIENTATION** 



# 2.4. DYNAMIC FREQUENCY SELECTION

# **DYNAMIC FREQUENCY SELECTION MEASUREMENT SETUP**