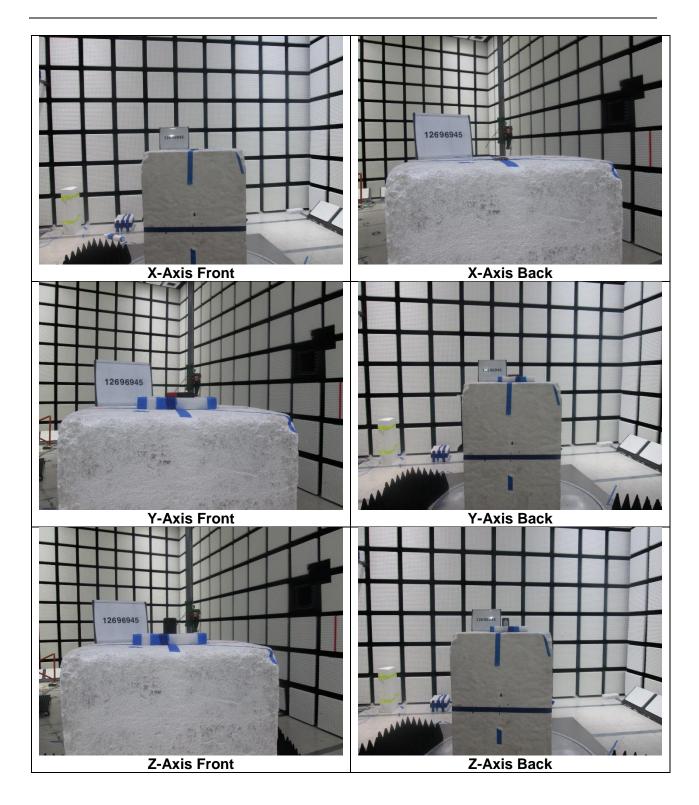

# **TEST SETUP PHOTOS**

Report Number: 12696945-EP1V1

REPORT NO: 12696945-EP1V1 DATE: 7/26/2019

# 1. SCOPE

The purpose of this document is to show test setup diagrams and photos for the following reports

| Reports  |
|----------|
| 12696945 |
|          |
|          |

# 2. SETUP PHOTOS

#### 2.1. **WLAN TECHNOLOGIES**

# 2.1.1. 2.4GHz(DTS/BT/BLE/UNII) TECHNOLOGIES

# ANTENNA PORT AND AC LINE CONDUCTED SETUP



RF ANTENNA PORT CONDUCTED



AC LINE CONDUCTED (FRONT)



**AC LINE CONDUCTED (BACK)** 



**AC LINE WITH LAPTOP (FRONT)** 



**AC LINE WITH LAPTOP (BACK)** 

# RADIATED RF MEASUREMENT SETUP





#### **NFC TECHNOLOGY** 2.2.

# FREQ TOLERANCE AND AC LINE CONDUCTED SETUP



**FREQUENCY TOLERANCE** 







**AC LINE CONDUCTED (BACK)** 

# **RADIATED RF MEASUREMENT SETUP**



#### 2.3. **WWAN TECHNOLOGIES**





FREQUENCY STABILITY



Y-ORIENTATION

**X-ORIENTATION** 



# 2.4. DYNAMIC FREQUENCY SELECTION

# **DYNAMIC FREQUENCY SELECTION MEASUREMENT SETUP**