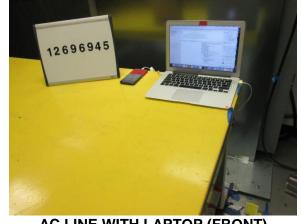

# ANTENNA PORT AND AC LINE CONDUCTED SETUP

RF ANTENNA PORT CONDUCTED

AC LINE CONDUCTED (FRONT)

**AC LINE CONDUCTED (BACK)** 

**AC LINE WITH LAPTOP (FRONT)** 

**AC LINE WITH LAPTOP (BACK)** 