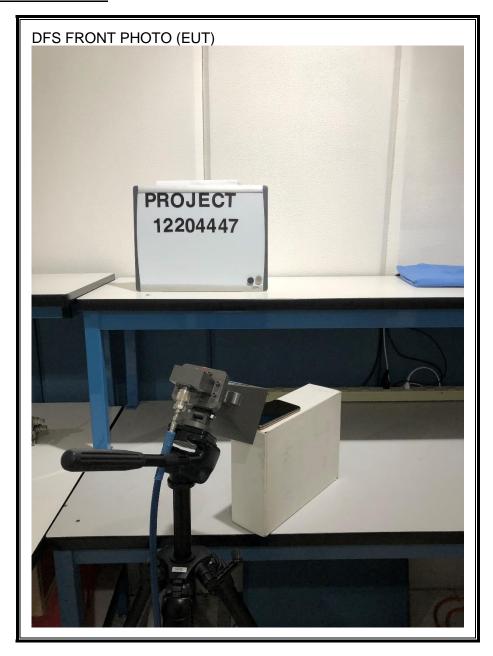

# **TEST SETUP PHOTOS**

Report Number: 12204447-EP1V1

# 1. SCOPE

The purpose of this document is to show test setup diagrams and photos for the following reports

| Reports         |  |
|-----------------|--|
| 12204447-EP1 V1 |  |
|                 |  |
|                 |  |

# 2. SETUP PHOTOS

## 2.1. WLAN TECHNOLOGIES

# 2.1.1. 2.4GHz(DTS/UNII/BT/BLE/HDR) TECHNOLOGIES

### ANTENNA PORT AND AC LINE CONDUCTED SETUP



RF ANTENNA PORT CONDUCTED



**AC LINE CONDUCTED (FRONT)** 



**AC LINE CONDUCTED (BACK)** 



AC LINE CONDUCTED WITH LAPTOP (FRONT)



AC LINE CONDUCTED WITH LAPTOP (BACK)

## **RADIATED RF MEASUREMENT SETUP**





#### DYNAMIC FREQUENCY SELECTION 2.2.

## **MEASUREMENT SETUP**













#### **NFC TECHNOLOGY** 2.3.

# FREQ TOLERANCE AND AC LINE CONDUCTED SETUP



**FREQUENCY TOLERANCE** 







**AC LINE CONDUCTED (BACK)** 

## **RADIATED RF MEASUREMENT SETUP**



# 2.4. WWAN TECHNOLOGIES



# 2.5. ORIENTATIONS