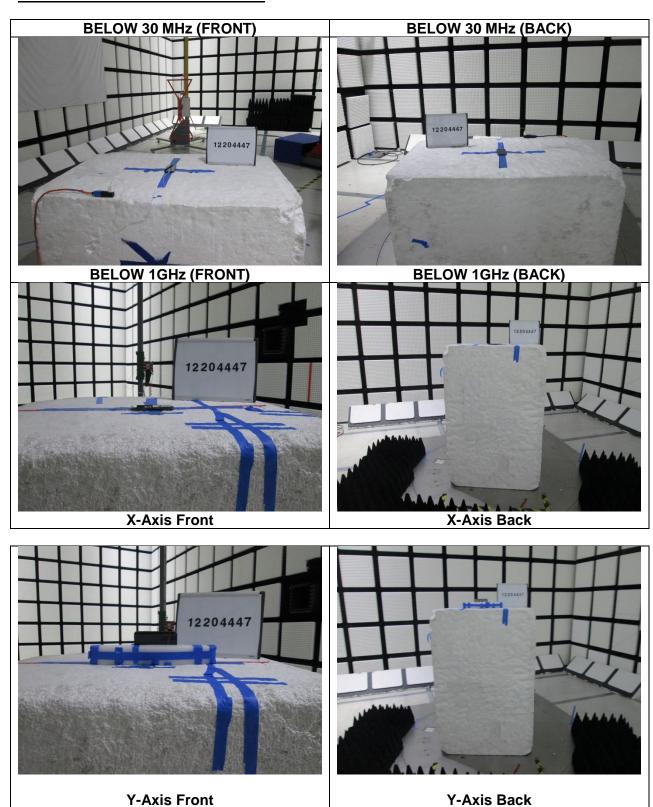

# **TEST SETUP PHOTOS**

Report Number: 12204447-EP1V1

# 1. SCOPE

The purpose of this document is to show test setup diagrams and photos for the following reports

| Reports         |  |
|-----------------|--|
| 12204447-EP1 V1 |  |
|                 |  |
|                 |  |

# 2. SETUP PHOTOS

## 2.1. WLAN TECHNOLOGIES

# 2.1.1. 2.4GHz(DTS/UNII/BT/BLE/HDR) TECHNOLOGIES

### ANTENNA PORT AND AC LINE CONDUCTED SETUP



RF ANTENNA PORT CONDUCTED



**AC LINE CONDUCTED (FRONT)** 



**AC LINE CONDUCTED (BACK)** 



AC LINE CONDUCTED WITH LAPTOP (FRONT)



AC LINE CONDUCTED WITH LAPTOP (BACK)

## **RADIATED RF MEASUREMENT SETUP**





#### DYNAMIC FREQUENCY SELECTION 2.2.

## **MEASUREMENT SETUP**













#### **NFC TECHNOLOGY** 2.3.

# FREQ TOLERANCE AND AC LINE CONDUCTED SETUP



**FREQUENCY TOLERANCE** 







**AC LINE CONDUCTED (BACK)** 

## **RADIATED RF MEASUREMENT SETUP**



# 2.4. WWAN TECHNOLOGIES



# 2.5. ORIENTATIONS