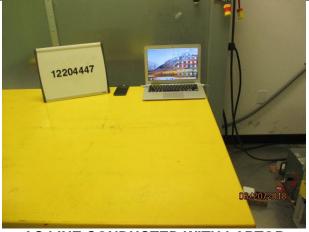

### ANTENNA PORT AND AC LINE CONDUCTED SETUP

RF ANTENNA PORT CONDUCTED

**AC LINE CONDUCTED (FRONT)** 

**AC LINE CONDUCTED (BACK)** 

AC LINE CONDUCTED WITH LAPTOP (FRONT)

AC LINE CONDUCTED WITH LAPTOP (BACK)