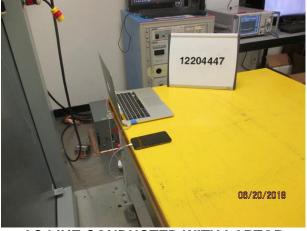

### ANTENNA PORT AND AC LINE CONDUCTED SETUP

RF ANTENNA PORT CONDUCTED

**AC LINE CONDUCTED (FRONT)** 

**AC LINE CONDUCTED (BACK)** 

AC LINE CONDUCTED WITH LAPTOP (FRONT)

AC LINE CONDUCTED WITH LAPTOP (BACK)