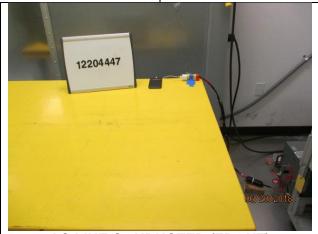

### ANTENNA PORT AND AC LINE CONDUCTED SETUP

RF ANTENNA PORT CONDUCTED

**AC LINE CONDUCTED (FRONT)** 

**AC LINE CONDUCTED (BACK)** 

AC LINE CONDUCTED WITH LAPTOP (FRONT)

AC LINE CONDUCTED WITH LAPTOP (BACK)