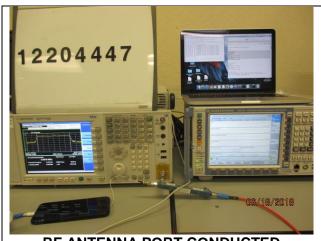

### ANTENNA PORT AND AC LINE CONDUCTED SETUP

RF ANTENNA PORT CONDUCTED

**AC LINE CONDUCTED (FRONT)** 

**AC LINE CONDUCTED (BACK)** 

AC LINE CONDUCTED WITH LAPTOP (FRONT)

AC LINE CONDUCTED WITH LAPTOP (BACK)