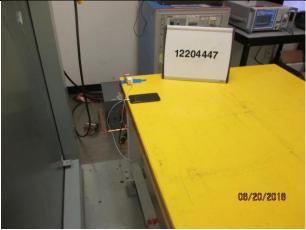

### ANTENNA PORT AND AC LINE CONDUCTED SETUP

RF ANTENNA PORT CONDUCTED

**AC LINE CONDUCTED (FRONT)** 

**AC LINE CONDUCTED (BACK)** 

AC LINE CONDUCTED WITH LAPTOP (FRONT)

AC LINE CONDUCTED WITH LAPTOP (BACK)