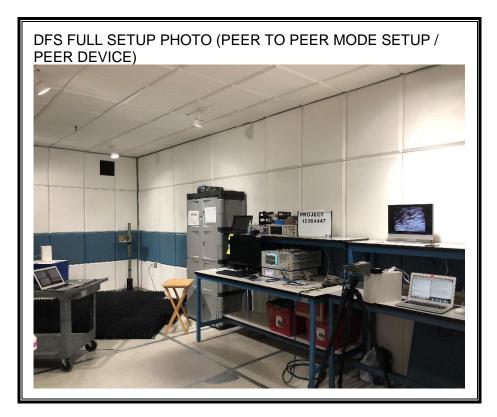

# **TEST SETUP PHOTOS**

Report Number: 12204447-EP1V1

# 1. SCOPE

The purpose of this document is to show test setup diagrams and photos for the following reports

| Reports         |  |
|-----------------|--|
| 12204447-EP1 V1 |  |
|                 |  |
|                 |  |

# 2. SETUP PHOTOS

## 2.1. WLAN TECHNOLOGIES

# 2.1.1. 2.4GHz(DTS/UNII/BT/BLE/HDR) TECHNOLOGIES

### ANTENNA PORT AND AC LINE CONDUCTED SETUP



RF ANTENNA PORT CONDUCTED



**AC LINE CONDUCTED (FRONT)** 



**AC LINE CONDUCTED (BACK)** 



AC LINE CONDUCTED WITH LAPTOP (FRONT)



AC LINE CONDUCTED WITH LAPTOP (BACK)

## **RADIATED RF MEASUREMENT SETUP**





#### DYNAMIC FREQUENCY SELECTION 2.2.

## **MEASUREMENT SETUP**













#### **NFC TECHNOLOGY** 2.3.

# FREQ TOLERANCE AND AC LINE CONDUCTED SETUP



**FREQUENCY TOLERANCE** 







**AC LINE CONDUCTED (BACK)** 

## **RADIATED RF MEASUREMENT SETUP**



# 2.4. WWAN TECHNOLOGIES



# 2.5. ORIENTATIONS