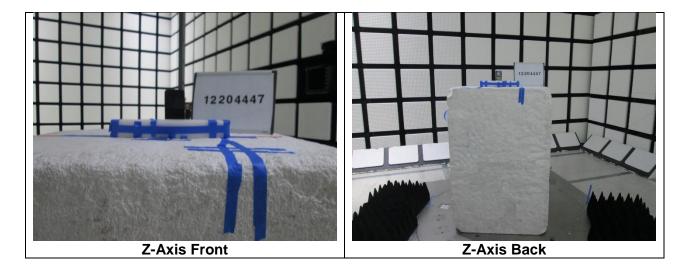

# **TEST SETUP PHOTOS**

Report Number: 12204447-EP1V1

# 1. SCOPE

The purpose of this document is to show test setup diagrams and photos for the following reports

| Reports         |  |
|-----------------|--|
| 12204447-EP1 V1 |  |
|                 |  |
|                 |  |

# 2. SETUP PHOTOS

## 2.1. WLAN TECHNOLOGIES

# 2.1.1. 2.4GHz(DTS/UNII/BT/BLE/HDR) TECHNOLOGIES

### ANTENNA PORT AND AC LINE CONDUCTED SETUP



RF ANTENNA PORT CONDUCTED



**AC LINE CONDUCTED (FRONT)** 



**AC LINE CONDUCTED (BACK)** 



AC LINE CONDUCTED WITH LAPTOP (FRONT)



AC LINE CONDUCTED WITH LAPTOP (BACK)

## **RADIATED RF MEASUREMENT SETUP**





#### DYNAMIC FREQUENCY SELECTION 2.2.

## **MEASUREMENT SETUP**













#### **NFC TECHNOLOGY** 2.3.

# FREQ TOLERANCE AND AC LINE CONDUCTED SETUP



**FREQUENCY TOLERANCE** 







**AC LINE CONDUCTED (BACK)** 

## **RADIATED RF MEASUREMENT SETUP**



# 2.4. WWAN TECHNOLOGIES



# 2.5. ORIENTATIONS