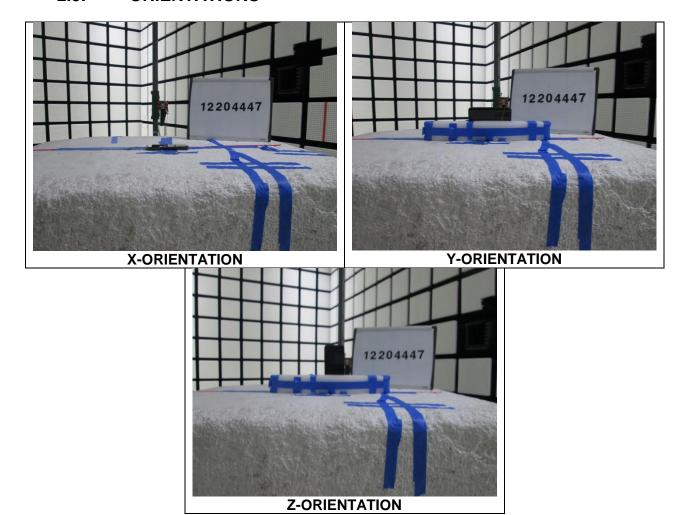

owing reports

| Reports         |  |
|-----------------|--|
| 12204447-EP1 V1 |  |
|                 |  |
|                 |  |

# 2. SETUP PHOTOS

## 2.1. WLAN TECHNOLOGIES

# 2.1.1. 2.4GHz(DTS/UNII/BT/BLE/HDR) TECHNOLOGIES

### ANTENNA PORT AND AC LINE CONDUCTED SETUP



RF ANTENNA PORT CONDUCTED



**AC LINE CONDUCTED (FRONT)** 



**AC LINE CONDUCTED (BACK)** 



AC LINE CONDUCTED WITH LAPTOP (FRONT)



AC LINE CONDUCTED WITH LAPTOP (BACK)

## **RADIATED RF MEASUREMENT SETUP**





#### DYNAMIC FREQUENCY SELECTION 2.2.

## **MEASUREMENT SETUP**













#### **NFC TECHNOLOGY** 2.3.

# FREQ TOLERANCE AND AC LINE CONDUCTED SETUP



**FREQUENCY TOLERANCE** 







**AC LINE CONDUCTED (BACK)** 

## **RADIATED RF MEASUREMENT SETUP**



# 2.4. WWAN TECHNOLOGIES



# 2.5. ORIENTATIONS