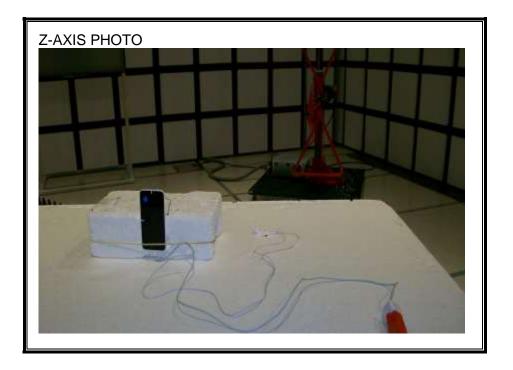

## RADIATED RF MEASUREMENT SETUP FOR PORTABLE CONFIGURATION

Page 149 of 151

UL Verification Services Inc. 47173 BENICIA STREET, FREMONT, CA 94538, USA This report shall not be reproduced except in full, without the written approval of UL Verification Services Inc. FORM NO: CCSUP4701F TEL: (510) 771-1000 FAX: (510) 661-0888 UL Verification Services Inc.