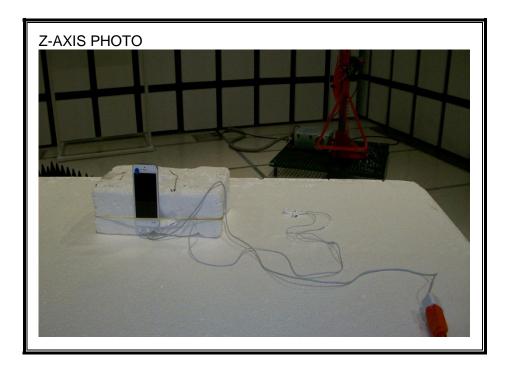

### RADIATED RF MEASUREMENT SETUP FOR PORTABLE CONFIGURATION

Page 223 of 227

UL VERIFICATION SERVICES INC. 47173 BENICIA STREET, FREMONT, CA 94538, USA TEL: (510) 771-1000 FAX: (510) 661-0888 This report shall not be reproduced except in full, without the written approval of UL VERIFICATION SERVICES INC.