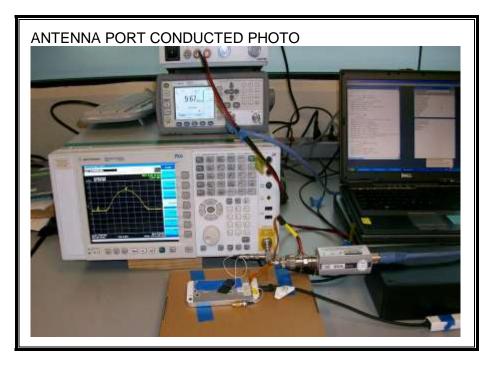

# 10. SETUP PHOTOS

### ANTENNA PORT CONDUCTED RF MEASUREMENT SETUP



## **RADIATED RF MEASUREMENT SETUP**



UL CCS FORM NO: CCSUP4701D 47173 BENICIA STREET, FREMONT, CA 94538, USA TEL: (510) 771-1000 FAX: (510) 661-0888 This report shall not be reproduced except in full, without the written approval of UL CCS.

Page 45 of 47





UL CCS FORM NO: CCSUP4701D 47173 BENICIA STREET, FREMONT, CA 94538, USA TEL: (510) 771-1000 FAX: (510) 661-0888 This report shall not be reproduced except in full, without the written approval of UL CCS.

Page 46 of 47

### POWERLINE CONDUCTED EMISSIONS MEASUREMENT SETUP





# **END OF REPORT**

Page 47 of 47