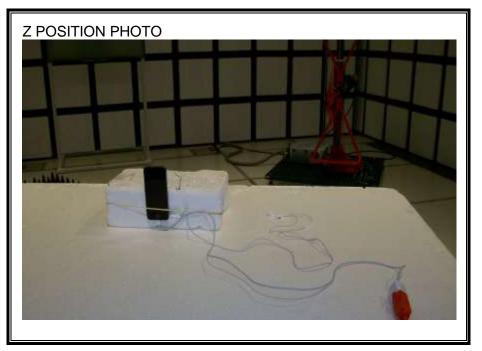

## **RADIATED RF MEASUREMENT SETUP**

UL CCS FORM NO: CCSUP4701D 47173 BENICIA STREET, FREMONT, CA 94538, USA TEL: (510) 771-1000 FAX: (510) 661-0888 This report shall not be reproduced except in full, without the written approval of UL CCS.