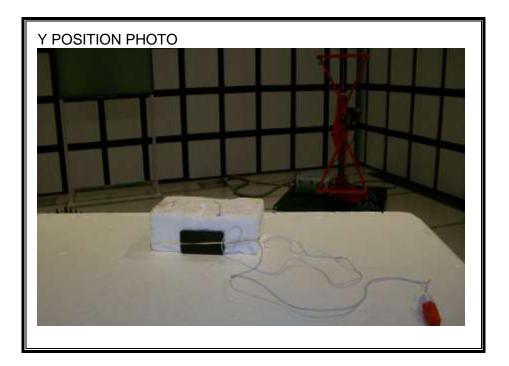

## **RADIATED RF MEASUREMENT SETUP**

UL CCS FORM NO: CCSUP4701D 47173 BENICIA STREET, FREMONT, CA 94538, USA TEL: (510) 771-1000 FAX: (510) 661-0888 This report shall not be reproduced except in full, without the written approval of UL CCS.