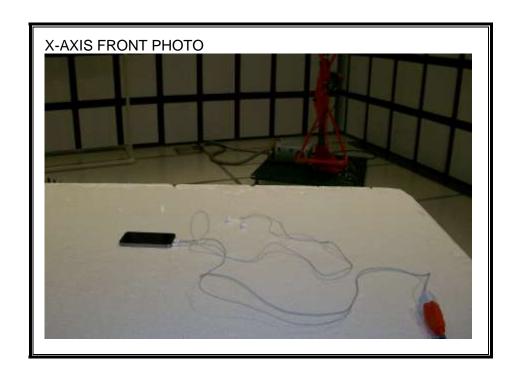

## RADIATED RF MEASUREMENT SETUP FOR PORTABLE CONFIGURATION

Page 149 of 151

REPORT NO: 13U14987-3 DATE: JULY 22, 2013 FCC ID: BCG-E2642A IC: 579C-E2642A IC: 579C-E2642B

47173 BENICIA STREET, FREMONT, CA 94538, USA TEL: (510) 771-1000 This report shall not be reproduced except in full, without the written approval of UL CCS.