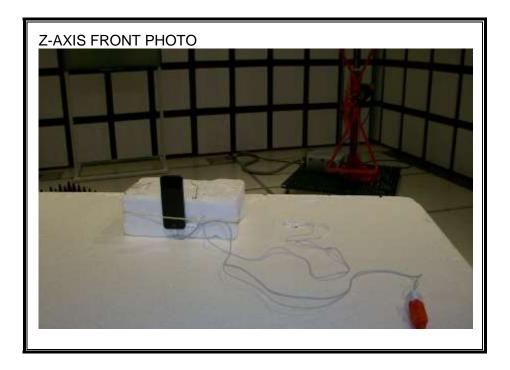

## RADIATED RF MEASUREMENT SETUP FOR PORTABLE CONFIGURATION

Page 149 of 151

REPORT NO: 13U14987-3 DATE: JULY 22, 2013 FCC ID: BCG-E2642A IC: 579C-E2642A IC: 579C-E2642B

47173 BENICIA STREET, FREMONT, CA 94538, USA TEL: (510) 771-1000 This report shall not be reproduced except in full, without the written approval of UL CCS.