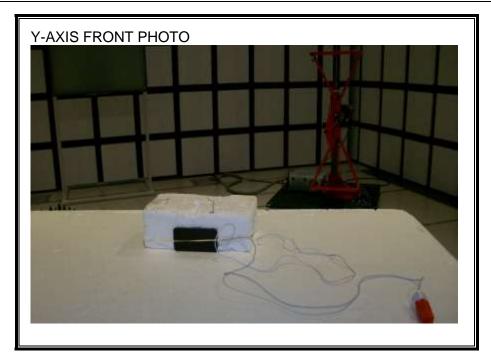

## RADIATED RF MEASUREMENT SETUP FOR PORTABLE CONFIGURATION

Page 149 of 151

REPORT NO: 13U14987-3 DATE: JULY 22, 2013 FCC ID: BCG-E2642A IC: 579C-E2642A IC: 579C-E2642B

47173 BENICIA STREET, FREMONT, CA 94538, USA TEL: (510) 771-1000 This report shall not be reproduced except in full, without the written approval of UL CCS.