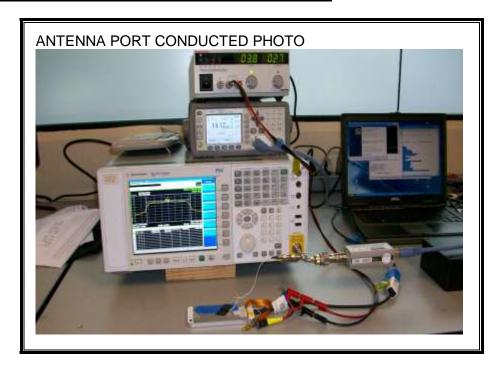

DATE: JULY 22, 2013 IC: 579C-E2642A IC: 579C-E2642B

## 10. SETUP PHOTOS

## ANTENNA PORT CONDUCTED RF MEASUREMENT SETUP



## RADIATED RF MEASUREMENT SETUP FOR PORTABLE CONFIGURATION



Page 149 of 151

REPORT NO: 13U14987-3 DATE: JULY 22, 2013 FCC ID: BCG-E2642A IC: 579C-E2642A IC: 579C-E2642B





47173 BENICIA STREET, FREMONT, CA 94538, USA TEL: (510) 771-1000 This report shall not be reproduced except in full, without the written approval of UL CCS.

DATE: JULY 22, 2013 IC: 579C-E2642A IC: 579C-E2642B

## POWERLINE CONDUCTED EMISSIONS MEASUREMENT SETUP





**END OF REPORT** 

47173 BENICIA STREET, FREMONT, CA 94538, USA TEL: (510) 771-1000 This report shall not be reproduced except in full, without the written approval of UL CCS.