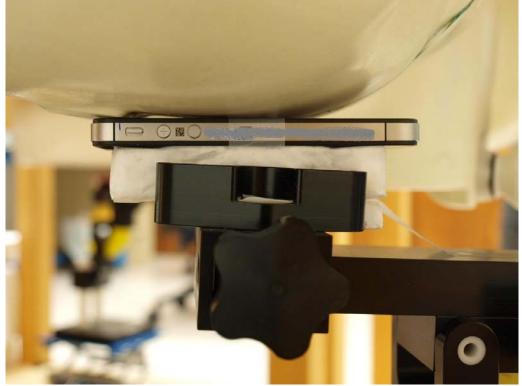

#### BODY - FACE UP w/ 1.5 cm Separation

BODY - FACE DOWN w/ 1.5 cm Separation

COMPLIANCE CERTIFICATION SERVICES (UL CCS) FORM NO: CCSUP4031B 47173 BENICIA STREET, FREMONT, CA 94538, USÁ TEL: (510) 771-1000 FAX: (510) 661-0888 This report shall not be reproduced except in full, without the written approval of UL CCS.