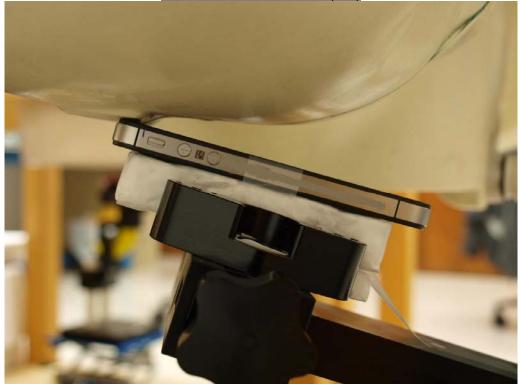

#### BODY - FACE UP w/ 1.5 cm Separation

BODY - FACE DOWN w/ 1.5 cm Separation

COMPLIANCE CERTIFICATION SERVICES (UL CCS) FORM NO: CCSUP4031B 47173 BENICIA STREET, FREMONT, CA 94538, USÁ TEL: (510) 771-1000 FAX: (510) 661-0888 This report shall not be reproduced except in full, without the written approval of UL CCS.