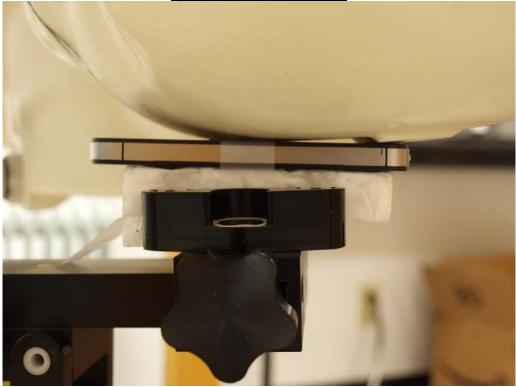

#### BODY - FACE UP w/ 1.5 cm Separation

BODY - FACE DOWN w/ 1.5 cm Separation

COMPLIANCE CERTIFICATION SERVICES (UL CCS) FORM NO: CCSUP4031B 47173 BENICIA STREET, FREMONT, CA 94538, USÁ TEL: (510) 771-1000 FAX: (510) 661-0888 This report shall not be reproduced except in full, without the written approval of UL CCS.