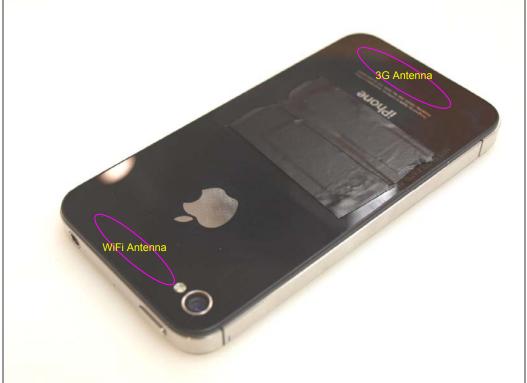

#### **ANTENNA LOCATIONS AND SEPARATION DISTANCES** 15.





Page 66 of 74

# 16. TEST SETUP PHOTOS

LEFT HAND SIDE TOUCH



LEFT HAND SIDE TTILT (15°)



Page 67 of 74

COMPLIANCE CERTIFICATION SERVICES (UL CCS)FORM NO: CCSUP4031B47173 BENICIA STREET, FREMONT, CA 94538, USATEL: (510) 771-1000FAX: (510) 661-0888This report shall not be reproduced except in full, without the written approval of UL CCS.

# **RIGHT HAND SIDE TOUCH**



RIGHT HAND SIDE TILT (15°)



COMPLIANCE CERTIFICATION SERVICES (UL CCS) FORM NO: CCSUP4031B ENICIA STREET, FREMONT, CA 94538, USATEL: (510) 771-1000FAX: (510) 661-0888This report shall not be reproduced except in full, without the written approval of UL CCS. 47173 BENICIA STREET, FREMONT, CA 94538, USÁ

Page 68 of 74

#### BODY - FACE UP w/ 1.5 cm Separation



BODY - FACE DOWN w/ 1.5 cm Separation



COMPLIANCE CERTI