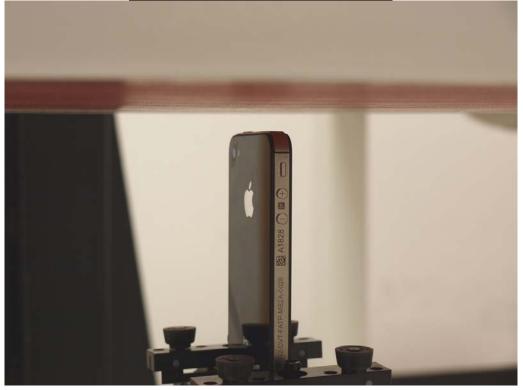

#### BODY - FACE UP w/ 1.5 cm Separation

BODY - FACE DOWN w/ 1.5 cm Separation

COMPLIANCE CERTIFICATION SERVICES (UL CCS) FORM NO: CCSUP4031B 47173 BENICIA STREET, FREMONT, CA 94538, USÁ TEL: (510) 771-1000 FAX: (510) 661-0888 This report shall not be reproduced except in full, without the written approval of UL CCS.