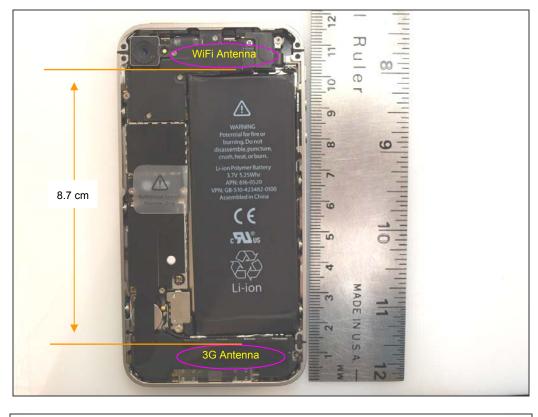

#### **ANTENNA LOCATIONS AND SEPARATION DISTANCES** 15.





Page 66 of 74

# 16. TEST SETUP PHOTOS

LEFT HAND SIDE TOUCH



LEFT HAND SIDE TTILT (15°)



Page 67 of 74

COMPLIANCE CERTIFICATION SERVICES (UL CCS)FORM NO: CCSUP4031B47173 BENICIA STREET, FREMONT, CA 94538, USATEL: (510) 771-1000FAX: (510) 661-0888This report shall not be reproduced except in full, without the written approval of UL CCS.

# **RIGHT HAND SIDE TOUCH**



RIGHT HAND SIDE TILT (15°)



COMPLIANCE CERTIFICATION SERVICES (UL CCS) FORM NO: CCSUP4031B ENICIA STREET, FREMONT, CA 94538, USATEL: (510) 771-1000FAX: (510) 661-0888This report shall not be reproduced except in full, without the written approval of UL CCS. 47173 BENICIA STREET, FREMONT, CA 94538, USÁ

Page 68 of 74

#### BODY - FACE UP w/ 1.5 cm Separation



BODY - FACE DOWN w/ 1.5 cm Separation



COMPLIANCE CER