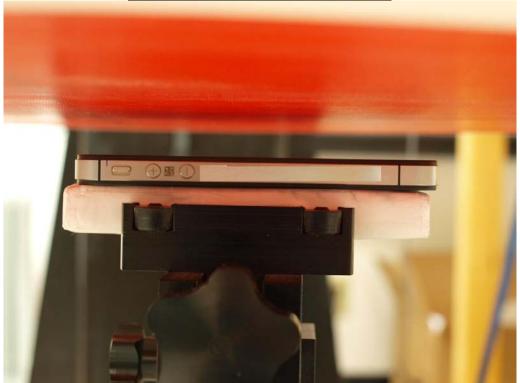

#### BODY - FRONT SIDE w/ 1 cm Separation

BODY - BACK SIDE w/ 1 cm Separation

COMPLIANCE CERTIFICATION SERVICES (UL CCS) FORM NO: CCSUP4031B 47173 BENICIA STREET, FREMONT, CA 94538, USÁ TEL: (510) 771-1000 FAX: (510) 661-0888 This report shall not be reproduced except in full, without the written approval of UL CCS.