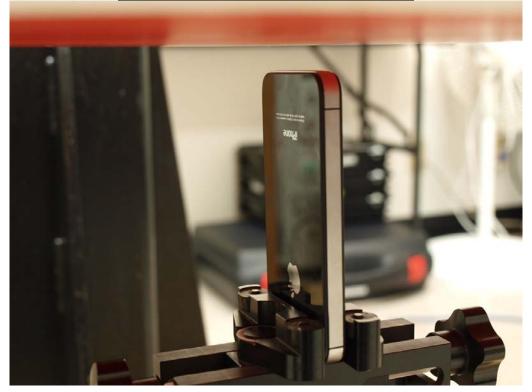

t



#### BODY - FRONT SIDE w/ 1 cm Separation



BODY - BACK SIDE w/ 1 cm Separation



COMPLIANCE CERTIFICATION SERVICES (UL CCS) FORM NO: CCSUP4031B 47173 BENICIA STREET, FREMONT, CA 94538, USÁ TEL: (510) 771-1000 FAX: (510) 661-0888 This report shall not be reproduced except in full, without the written approval of UL CCS.

Page 71 of 74

#### BODY - LEFT EDGE w/ 1 cm Separation



BODY - RIGHT EDGE w/ 1 cm Separation



COMPLIANCE CERTIFICATION SERVICES (UL CCS) FORM NO: CCSUP4031B ENICIA STREET, FREMONT, CA 94538, USATEL: (510) 771-1000FAX: (510) 661-0888This report shall not be reproduced except in full, without the written approval of UL CCS. 47173 BENICIA STREET, FREMONT, CA 94538, USÁ

Page 72 of 74

## BODY - TOP EDGE w/ 1 cm Separation



BODY - BOTTOM EDGE w/ 1 cm Separation



COMPLIANCE CERTIFICATION SERVICES (UL CCS) FORM NO: CCSUP4031B ENICIA STREET, FREMONT, CA 94538, USATEL: (510) 771-1000FAX: (510) 661-0888This report shall not be reproduced except in full, without the written approval of UL CCS. 47173 BENICIA STREET, FREMONT, CA 94538, USÁ

Page 73 of 74

# **17. EXTERNAL PHOTOS**



### **END OF REPORT**

Page 74 of 74

COMPLIANCE CERTIFICATION SERVICES (UL CCS)FORM NO: CCSUP4031B47173 BENICIA STREET, FREMONT, CA 94538, USATEL: (510) 771-1000FAX: (510) 661-0888This report shall not be reproduced except in full, without the written approval of UL CCS.