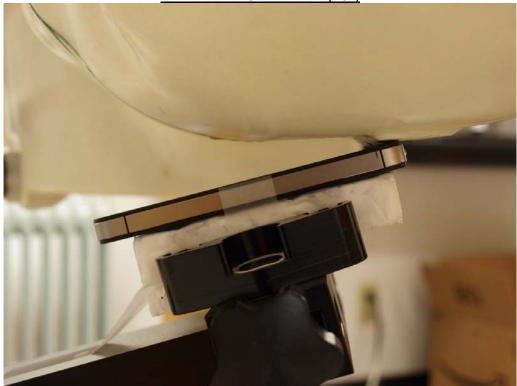

#### BODY - FACE UP w/ 1.5 cm Separation

BODY - FACE DOWN w/ 1.5 cm Separation

COMPLIANCE CERTIFICATION SERVICES (UL CCS) FORM NO: CCSUP4031B 47173 BENICIA STREET, FREMONT, CA 94538, USÁ TEL: (510) 771-1000 FAX: (510) 661-0888 This report shall not be reproduced except in full, without the written approval of UL CCS.