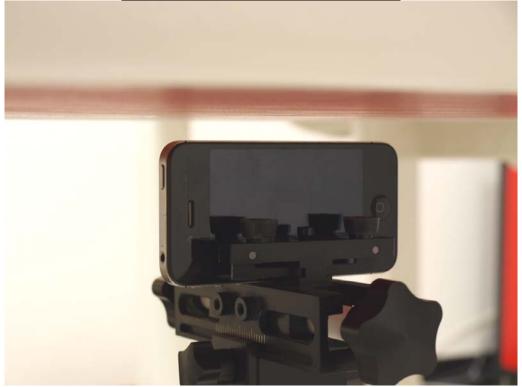

# 16. TEST SETUP PHOTOS

LEFT HAND SIDE TOUCH

LEFT HAND SIDE TTILT (15°)

Page 67 of 74

COMPLIANCE CERTIFICATION SERVICES (UL CCS)FORM NO: CCSUP4031B47173 BENICIA STREET, FREMONT, CA 94538, USATEL: (510) 771-1000FAX: (510) 661-0888This report shall not be reproduced except in full, without the written approval of UL CCS.