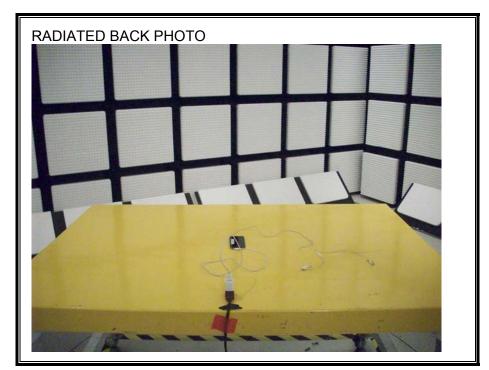

### RADIATED RF MEASUREMENT SETUP FOR PORTABLE CONFIGURATION

DATE: JANUARY 10, 2011

FCC ID: BCG-E2422B

This report shall not be reproduced except in full, without the written approval of UL CCS.

TEL: (510) 771-1000 This report shall not be reproduced except in full, without the written approval of UL CCS.