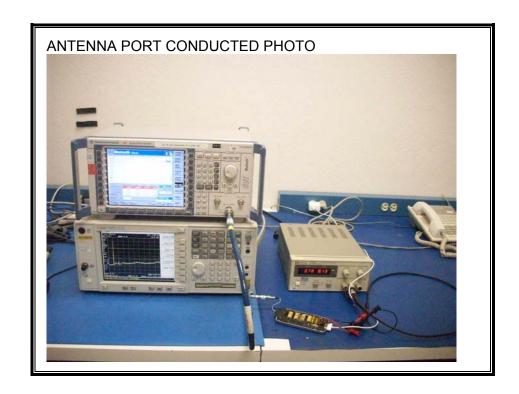

DATE: JANUARY 10, 2011 FCC ID: BCG-E2422B

# 10. SETUP PHOTOS

## ANTENNA PORT CONDUCTED RF MEASUREMENT SETUP



#### RADIATED RF MEASUREMENT SETUP



DATE: JANUARY 10, 2011

FCC ID: BCG-E2422B

TEL: (510) 771-1000 This report shall not be reproduced except in full, without the written approval of UL CCS.



FCC ID: BCG-E2422B

TEL: (510) 771-1000 This report shall not be reproduced except in full, without the written approval of UL CCS.

### RADIATED RF MEASUREMENT SETUP FOR PORTABLE CONFIGURATION



DATE: JANUARY 10, 2011

FCC ID: BCG-E2422B

This report shall not be reproduced except in full, without the written approval of UL CCS.





TEL: (510) 771-1000 This report shall not be reproduced except in full, without the written approval of UL CCS.

DATE: JANUARY 10, 2011 FCC ID: BCG-E2422B Bluetooth and WiFi 802.11 b,g,n

#### POWERLINE CONDUCTED EMISSIONS MEASUREMENT SETUP





**END OF REPORT**