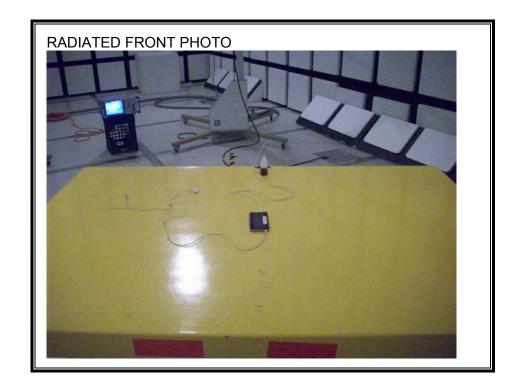

#### RADIATED RF MEASUREMENT SETUP

DATE: JANUARY 10, 2011

FCC ID: BCG-E2422B

TEL: (510) 771-1000 This report shall not be reproduced except in full, without the written approval of UL CCS.

FCC ID: BCG-E2422B