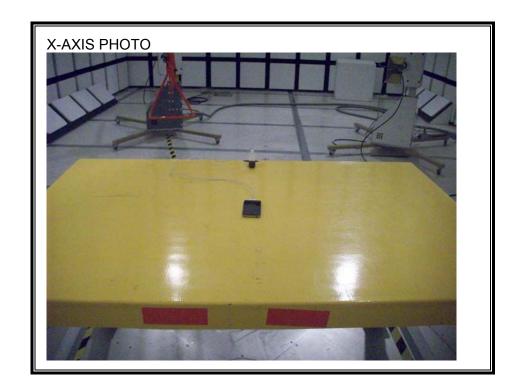

### RADIATED RF MEASUREMENT SETUP FOR PORTABLE CONFIGURATION

DATE: JANUARY 10, 2011

FCC ID: BCG-E2422B

This report shall not be reproduced except in full, without the written approval of UL CCS.

TEL: (510) 771-1000 This report shall not be reproduced except in full, without the written approval of UL CCS.