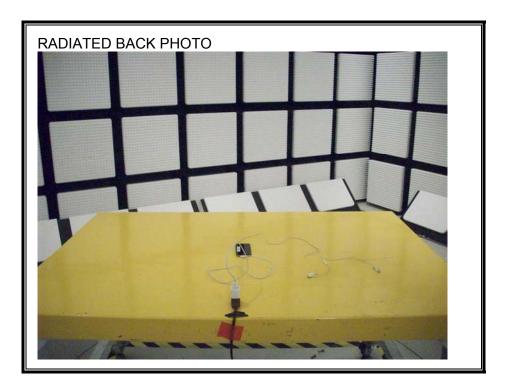

#### RADIATED RF MEASUREMENT SETUP

COMPLIANCE CERTIFICATION SERVICES (UL CCS)FORM NO: CCSUP4701D47173 BENICIA STREET, FREMONT, CA 94538, USATEL: (510) 771-1000FAX: (510) 661-0888This report shall not be reproduced except in full, without the written approval of UL CCS.COMPLIANCE CERTIFICATION SERVICES (UL CCS)