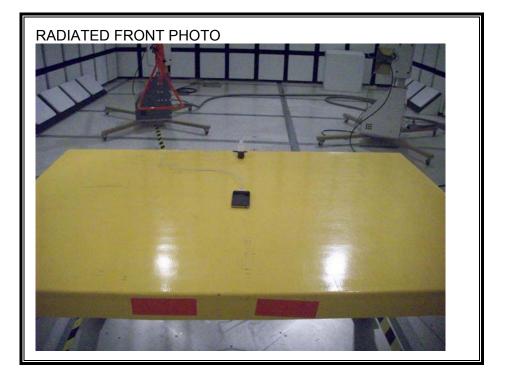

#### RADIATED RF MEASUREMENT SETUP

COMPLIANCE CERTIFICATION SERVICES (UL CCS)FORM NO: CCSUP4701D47173 BENICIA STREET, FREMONT, CA 94538, USATEL: (510) 771-1000FAX: (510) 661-0888This report shall not be reproduced except in full, without the written approval of UL CCS.COMPLIANCE CERTIFICATION SERVICES (UL CCS)