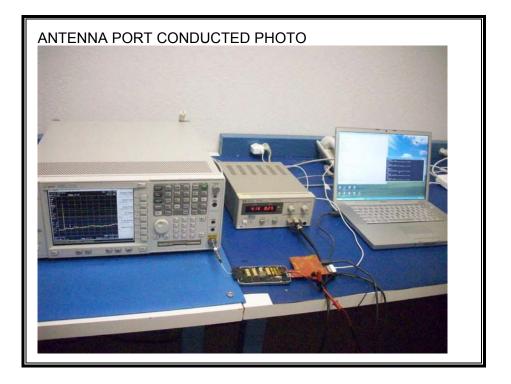

### ANTENNA PORT CONDUCTED RF MEASUREMENT SETUP

COMPLIANCE CERTIFICATION SERVICES (UL CCS)FORM NO: CCSUP4701D47173 BENICIA STREET, FREMONT, CA 94538, USATEL: (510) 771-1000FAX: (510) 661-0888This report shall not be reproduced except in full, without the written approval of UL CCS.