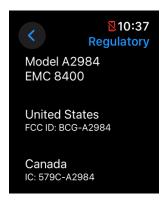

## A2984 Label & Location

This device has an integral display that supports electronic labeling. The regulatory information is programmed in a secure manner such that neither users nor third parties can modify it.

## Instructions to user

Regulatory information is accessed from the home screen via the following instructions which are printed in the user guide:

"Regulatory certification information is available on-device. Go to Settings > General > Regulatory."

## Packaging Label

The following regulatory information is also printed on the packaging

A2984 FCC ID: BCG-A2984 IC: 579C-A2984