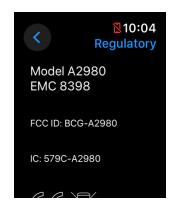

## A2980 Label & Location

This device has an integral display that supports electronic labeling. The regulatory information is programmed in a secure manner such that neither users nor third parties can modify it.

## Instructions to user

Regulatory information is accessed from the home screen via the following instructions which are printed in the user guide:

"Regulatory certification information is available on-device. Go to Settings > General > Regulatory."