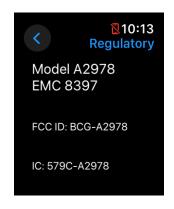

## A2978 Label & Location

This device has an integral display that supports electronic labeling. The regulatory information is programmed in a secure manner such that neither users nor third parties can modify it.

## Instructions to user

Regulatory information is accessed from the home screen via the following instructions which are printed in the user guide:

"Regulatory certification information is available on-device. Go to Settings > General > Regulatory."

## Packaging Label

The following regulatory information is also printed on the packaging

A2978 FCC ID: BCG-A2978 IC: 579C-A2978