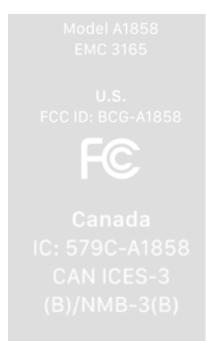

Snapshot of the E-Label presented on the integrated display of the device is shown below:

## **Model A1858:**