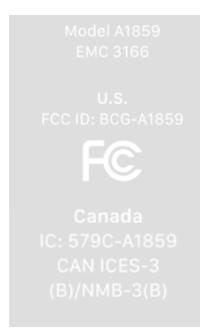

Snapshot of the E-Label presented on the integrated display of the device is shown below:

## **Model A1859:**

Users can access the E-Label screen on Apple Watch by going to Settings > General > Regulatory.

These steps are shown in the Regulatory section of the printed "Apple Watch Info Guide", included in the packaging box with the product.