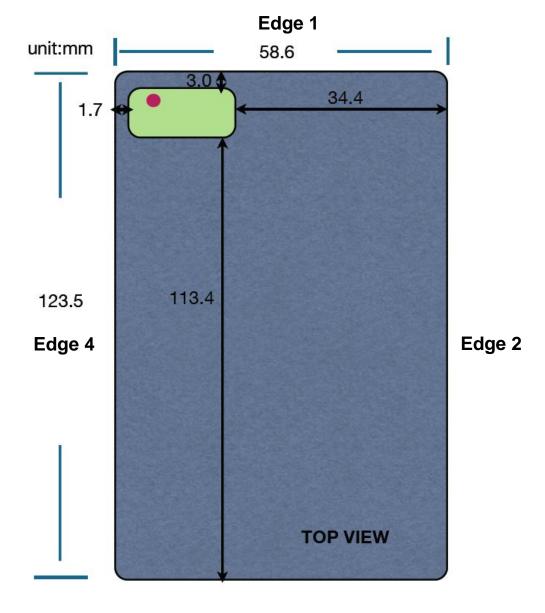

## 17. Antenna Locations & Separation Distances

WiFi Feeding

Edge 3

Dual-Band WiFi Antenna (WiFi & BT share same antenna)