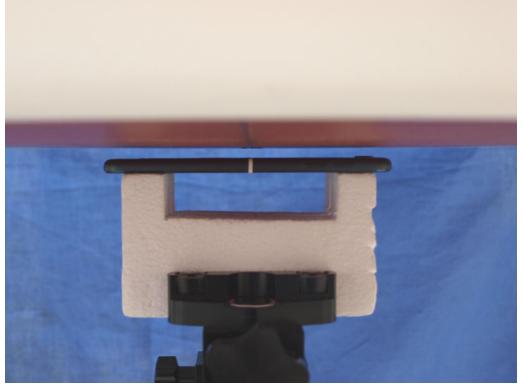

# 16. External Photos

Front View of the DUT



### Rear View of the DUT



Page 44 of 48

## 17. Antenna Locations & Separation Distances



WiFi Feeding

Edge 3

Dual-Band WiFi Antenna (WiFi & BT share same antenna)

## 18. Setup Photos

#### Body-worn - Rear w/ 5 mm Separation



### Body-worn - Front w/ 5 mm Separation



Page 46 of 48

UL CCS 47173 BENICIA STREET, FREMONT, CA 94538, USA This report shall not be reproduced except in full, without the written approval of UL CCS. FORM NO: CCSUP4031G TEL: (510) 771-1000 FAX: (510) 661-0888 This report shall not be reproduced except in full, without the written approval of UL CCS.

#### Body-worn - Front w/ 5 mm Separation (w/ Headset)



Body-worn - Edge 1 w/ 5 mm Separation



Page 47 of 48

#### Body-worn - Edge 4 w/ 5 mm Separation



**END OF REPORT** 

Page 48 of 48