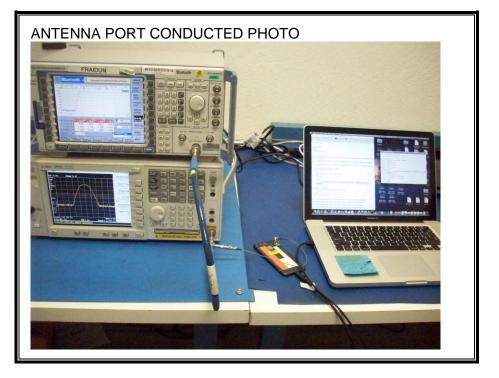

# 10. SETUP PHOTOS

### ANTENNA PORT CONDUCTED RF MEASUREMENT SETUP



## RADIATED RF MEASUREMENT SETUP



UL CCS 47173 BENICIA STREET, FREMONT, CA 94538, USA This report shall not be reproduced except in full, without the written approval of UL CCS. FORM NO: CCSUP4701G TEL: (510) 771-1000 FAX: (510) 661-0888 This report shall not be reproduced except in full, without the written approval of UL CCS.

Page 51 of 54



RADIATED RF MEASUREMENT SETUP FOR PORTABLE CONFIGURATION



UL CCS FORM NO: CCSUP4701G 47173 BENICIA STREET, FREMONT, CA 94538, USA TEL: (510) 771-1000 FAX: (510) 661-0888 This report shall not be reproduced except in full, without the written approval of UL CCS.

Page 52 of 54





UL CCS FORM NO: CCSUP4701G 47173 BENICIA STREET, FREMONT, CA 94538, USA TEL: (510) 771-1000 FAX: (510) 661-0888 This report shall not be reproduced except in full,