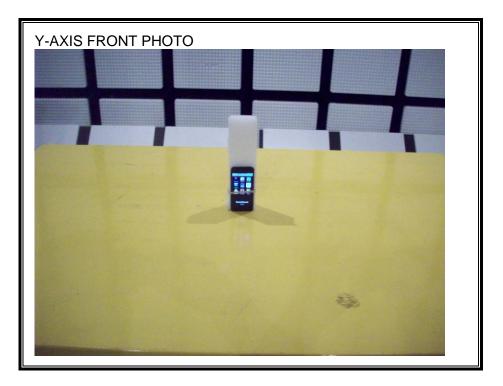

## RADIATED RF MEASUREMENT SETUP

UL CCS 47173 BENICIA STREET, FREMONT, CA 94538, USA This report shall not be reproduced except in full, without the written approval of UL CCS. FORM NO: CCSUP4701G TEL: (510) 771-1000 FAX: (510) 661-0888 This report shall not be reproduced except in full, without the written approval of UL CCS.

Page 51 of 54

RADIATED RF MEASUREMENT SETUP FOR PORTABLE CONFIGURATION

UL CCS FORM NO: CCSUP4701G 47173 BENICIA STREET, FREMONT, CA 94538, USA TEL: (510) 771-1000 FAX: (510) 661-0888 This report shall not be reproduced except in full, without the written approval of UL CCS.