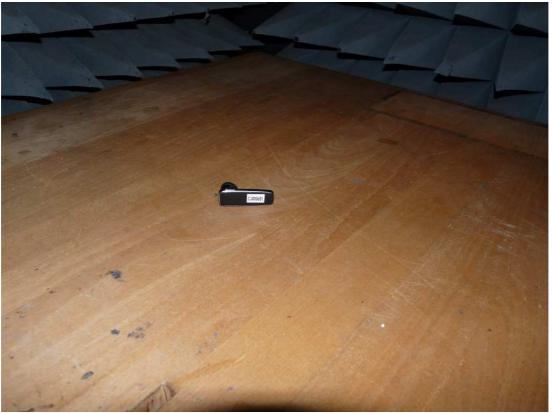

## **5** Photo Report

Photo 1: Test setup for radiated measurements (Enclosure, below 30 MHz)

Photo 2: Test setup for radiated measurements (Enclosure, 30 MHz to 1 GHz)

Test report Reference: MDE\_GNNET\_1002\_FCCa