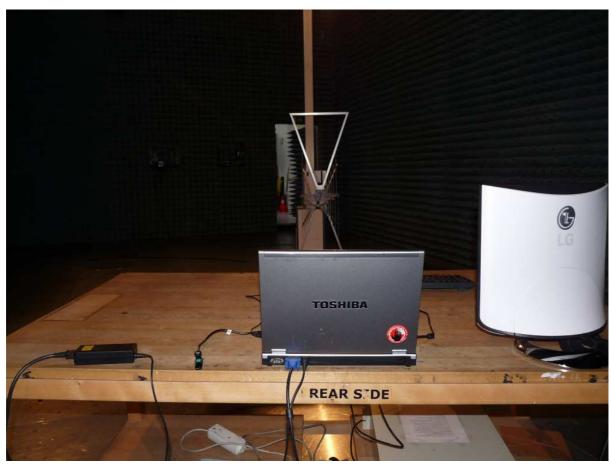

**Photo 3:** Test setup for radiated measurements (Enclosure, above 1 GHz, in conjunction with the special test mode of the EUT it was possible to perform the test with external powering)

Photo 4: EUT (front side)