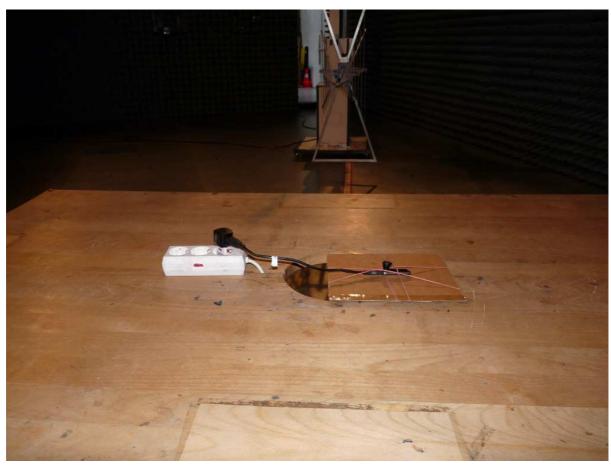

## **5** Photo Report

Photo 1: Test setup for radiated measurements (Enclosure, below 30 MHz)

Photo 2: Test setup for radiated measurements (Enclosure, 30 MHz to 1 GHz)

Test report Reference: MDE\_GNNET\_1002\_FCCa