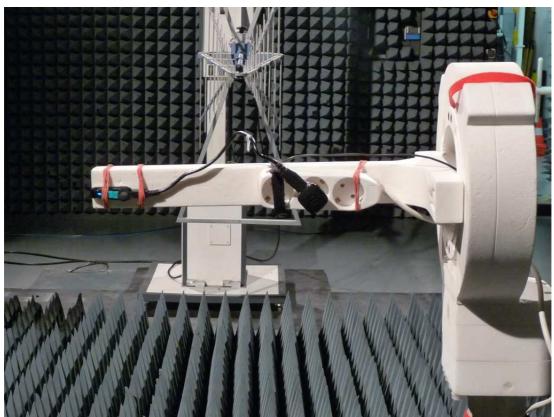

**Photo 3:** Test setup for radiated measurements (Enclosure, above 1 GHz, in conjunction with the special test mode of the EUT it was possible to perform the test with external powering)

Photo 4: EUT (front side)