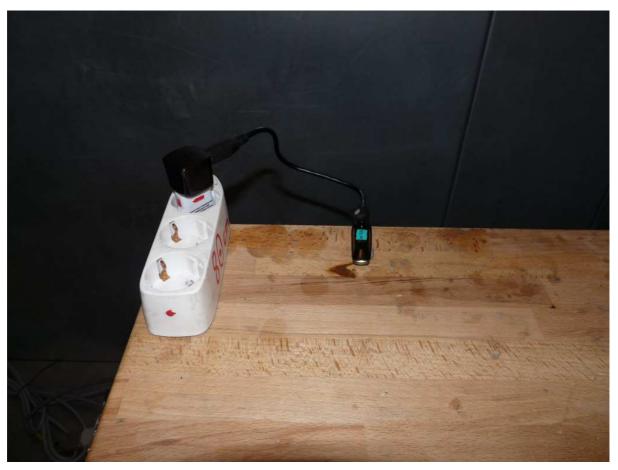

## **5** Photo Report

Photo 1: Test setup for radiated measurements (Enclosure, below 30 MHz)

Photo 2: Test setup for radiated measurements (Enclosure, 30 MHz to 1 GHz)

Test report Reference: MDE\_GNNET\_1002\_FCCa