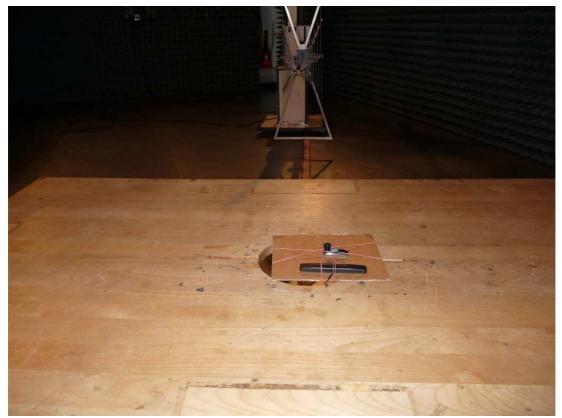

## **5** Photo Report

Photo 1: Test setup for radiated measurements (Enclosure, below 30 MHz)

Photo 2: Test setup for radiated measurements (Enclosure, 30 MHz to 1 GHz)

Test report Reference: MDE\_GNNET\_1002\_FCCa