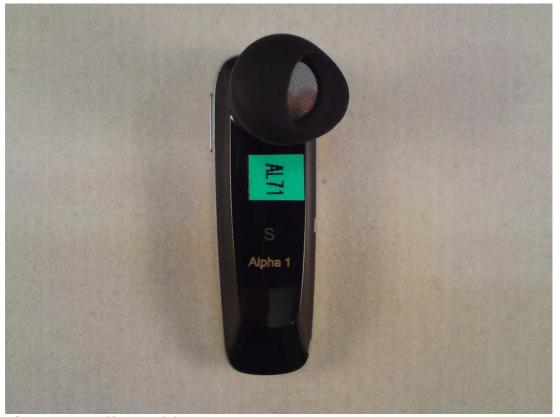

**Photo 3:** Test setup for radiated measurements (Enclosure, above 1 GHz, in conjunction with the special test mode of the EUT it was possible to perform the test with external powering)

Photo 4: EUT (front side)