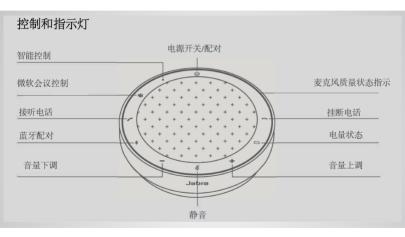

Atualizações grátis para a sua fala 免费提供 Speak 更新 無料アップデート

Jabra.com/register

81-04212 F



### **GET STARTED**

Speak2 75

#### FREE UPDATES FOR YOUR SPEAK

Jabra.com/register



## How to connect

using Bluetooth or USB dongle



The Jabra Speak2 75 lasts for up to 15 hours of talk time. It takes approx. 3 hours to charge using the USB cable.

1

## How to use



Personalize your Jabra Speak2 75 using the Jabra Direct software. Download for free at jabra.com/direct

# Where to position

Desk



Small meeting room



When sitting in front of the Jabra Speak 275 use the stand to better direct the audio.

### Large meeting room



#### Stereo media



Tap **©** to link two Jabra Speak2 75 within 2m/6ft.

# 如何连接

使用蓝牙或 USB 适配器



Jabra Speak2 75 可持续通话长达 15 小时。 使用 USB 线缆充电约需 3 小时

# 如何使用



使用 Jabra Direct 软件个性化您的 Jabra Speak2 75 从 jabra.com/direct 免费下载

5

# 放在哪里

桌面



小型会议室



坐在 Jabra Speak2 75 的前方时,使用支架以便更好地控制音频的方向

### 大型会议室



### 立体声媒体



轻按**©**以链接 2 米/6 英尺范围的 两台 Jabra Speak2 75

© 2022 GN Audio A/S. All rights reserved. Jabra® is a trademark of GN Audio A/S. The Bluetooth® word mark and logos are registered trademarks owned by the Bluetooth SIG, Inc. and any use of such marks by GN Audio A/S is under license.

MADE IN CHINA CMIIT ID: XXXXXXXXX

MODEL: PHS060W / END050W/END060W