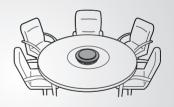

### **GET STARTED**

Speak2 75

#### FREE UPDATES FOR YOUR SPEAK

Jabra.com/register



## How to connect

using Bluetooth or USB dongle



The Jabra Speak2 75 lasts for up to 15 hours of talk time. It takes approx. 3 hours to charge using the USB cable.

1

## How to use



Personalize your Jabra Speak2 75 using the Jabra Direct software. Download for free at jabra.com/direct

# Where to position

Desk



Small meeting room



When sitting in front of the Jabra Speak 275 use the stand to better direct the audio.

### Large meeting room



#### Stereo media



Tap **©** to link two Jabra Speak2 75 within 2m/6ft.

# 如何连接

使用蓝牙或 USB 适配器



Jabra Speak2 75 可持续通话长达 15 小时。 使用 USB 线缆充电约需 3 小时

# 如何使用



使用 Jabra Direct 软件个性化您的 Jabra Speak2 75 从 jabra.com/direct 免费下载

5

# 放在哪里

桌面



小型会议室



坐在 Jabra Speak2 75 的前方时,使用支架以便更好地控制音频的方向

### 大型会议室



### 立体声媒体



轻按**©**以链接 2 米/6 英尺范围的 两台 Jabra Speak2 75

© 2022 GN Audio A/S. All rights reserved. Jabra® is a trademark of GN Audio A/S. The Bluetooth® word mark and logos are registered trademarks owned by the Bluetooth SIG, Inc. and any use of such marks by GN Audio A/S is under license.

MADE IN CHINA CMIIT ID: XXXXXXXXX

MODEL: PHS060W / END050W/END060W