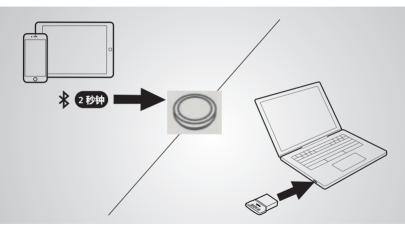

our gratuites pour votre Actualizaciones gratuitas para Speak Atualizações grátis para a sua fala 免费提供 Speak 更新 無料アップデート

Jabra.com/register

81-04212 F



### **GET STARTED**

Speak2 75

#### FREE UPDATES FOR YOUR SPEAK

Jabra.com/register



## How to connect

using Bluetooth or USB dongle



The Jabra Speak2 75 lasts for up to 15 hours of talk time. It takes approx. 3 hours to charge using the USB cable.

1

## How to use



Personalize your Jabra Speak2 75 using the Jabra Direct software. Download for free at jabra.com/direct

# Where to position

Desk



Small meeting room



When sitting in front of the Jabra Speak 275 use the stand to better direct the audio.

### Large meeting room



#### Stereo media



Tap **©** to link two Jabra Speak2 75 within 2m/6ft.

# 如何连接

使用蓝牙或 USB 适配器



Jabra Speak2 75 可持续通话长达 15 小时。 使用 USB 线缆充电约需 3 小时

# 如何使用



使用 Jabra Direct 软件个性化您的 Jabra Speak2 75 从 jabra.com/direct 免费下载

5

# 放在哪里

桌面



小型会议室



坐在 Jabra Speak2 75 的前方时,使用支架以便更好地控制音频的方向

### 大型会议室



### 立体声媒体



轻按**©**以链接 2 米/6 英尺范围的 两台 Jabra Speak2 75

© 2022 GN Audio A/S. All rights reserved. Jabra® is a trademark of GN Audio A/S. The Bluetooth® word mark and logos are registered trademarks owned by the Bluetooth SIG, Inc. and any use of such marks by GN Audio A/S is under license.

MADE IN CHINA CMIIT ID: XXXXXXXXX

MODEL: PHS060W / END050W/END060W