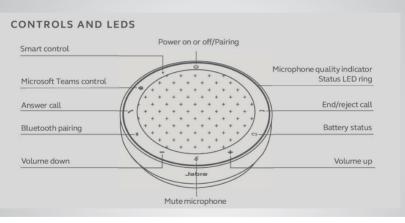

## How to use

Personalize your Jabra Speak2 75 using the Jabra Direct software. Download for free at jabra.com/direct

# 如何使用

使用 Jabra Direct 软件个性化您的 Jabra Speak2 75 从 jabra.com/direct 免费下载

5