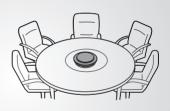

# Where to position

Desk

Small meeting room

When sitting in front of the Jabra Speak 275 use the stand to better direct the audio.

# 放在哪里

桌面

小型会议室

坐在 Jabra Speak2 75 的前方时,使用支架以便更好地控制音频的方向