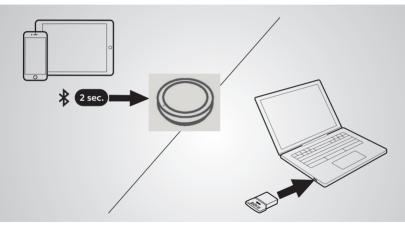

## How to connect

using Bluetooth or USB dongle

The Jabra Speak2 75 lasts for up to 15 hours of talk time. It takes approx. 3 hours to charge using the USB cable.

1

# 如何连接

使用蓝牙或 USB 适配器

Jabra Speak2 75 可持续通话长达 15 小时。 使用 USB 线缆充电约需 3 小时