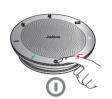

 Press and hold (2 secs) the On/off button until the lights flash, to turn on the Jabra Speak 510.

Note: You can connect and use both a PC and mobile phone simultaneously.

#### **IMPORTANT**

3

For full Jabra Speak 510 call functionality with your PC, download and install Jabra PC Suite from www.jabra.com/pcsuite

| 0 | On/off                                     | Press and hold (2 sec) the <b>On/off</b> button until the lights flash                            |
|---|--------------------------------------------|---------------------------------------------------------------------------------------------------|
| - | Make call                                  | Call will automatically transfer to the<br>Jabra Speak 510. If not, tap the <b>Call</b><br>button |
|   | Answer call                                | Tap the <b>Call</b> button                                                                        |
|   | End call                                   | Tap the <b>End/reject call</b> button                                                             |
|   | Reject call                                | Tap the <b>End/reject call</b> button                                                             |
| + | Speaker volume up/<br>down                 | Tap the <b>Volume</b> + or <b>Volume</b> - button                                                 |
|   | Battery level                              | Tap the <b>Battery level</b> button to display the current battery level                          |
| * | Connect with new<br>Bluetooth device       | Press and hold (2 secs) the <b>Bluetooth</b> button to connect with a new Bluetooth device        |
|   | Reconnect/disconnect with Bluetooth device | Tap the <b>Bluetooth</b> button to reconnect/disconnect with a Bluetooth device                   |
| Ą | Mute/un-mute<br>microphone                 | Tap the <b>Mute</b> button                                                                        |