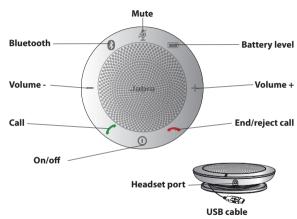

#### **IMPORTANT**

3

For full Jabra Speak 510 call functionality with your PC, download and install Jabra PC Suite from www.jabra.com/pcsuite

| 0 | On/off                                     | Press and hold (2 sec) the <b>On/off</b> button until the lights flash                            |
|---|--------------------------------------------|---------------------------------------------------------------------------------------------------|
| - | Make call                                  | Call will automatically transfer to the<br>Jabra Speak 510. If not, tap the <b>Call</b><br>button |
|   | Answer call                                | Tap the <b>Call</b> button                                                                        |
|   | End call                                   | Tap the <b>End/reject call</b> button                                                             |
|   | Reject call                                | Tap the <b>End/reject call</b> button                                                             |
| + | Speaker volume up/<br>down                 | Tap the <b>Volume</b> + or <b>Volume</b> - button                                                 |
|   | Battery level                              | Tap the <b>Battery level</b> button to display the current battery level                          |
| * | Connect with new<br>Bluetooth device       | Press and hold (2 secs) the <b>Bluetooth</b> button to connect with a new Bluetooth device        |
|   | Reconnect/disconnect with Bluetooth device | Tap the <b>Bluetooth</b> button to reconnect/disconnect with a Bluetooth device                   |
| Ą | Mute/un-mute<br>microphone                 | Tap the <b>Mute</b> button                                                                        |