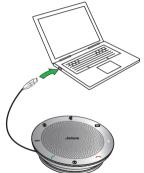

Made in China MODEL: PHS002W

www.jabra.com

 Plug the Jabra Speak 510 USB cable into any available USB port on your PC. The Jabra Speak 510 will turn on automatically when connected to the PC

2. Select the Jabra Speak 510 as the audio device in your softphone.