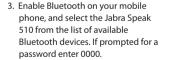

 Press and hold (2 secs) the On/off button until the lights flash, to turn on the Jabra Speak 510.

Note: You can connect and use both a PC and mobile phone simultaneously.