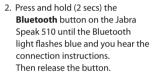

 Press and hold (2 secs) the On/off button until the lights flash, to turn on the Jabra Speak 510.

Note: You can connect and use both a PC and mobile phone simultaneously.