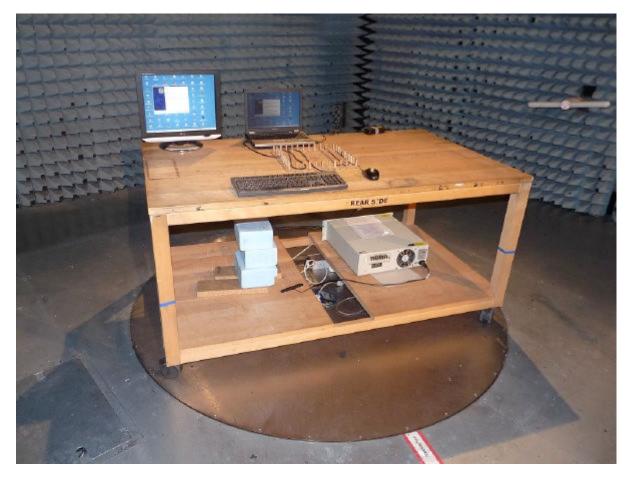

**Photo 6:** Test setup for radiated measurements (Enclosure, 30 MHz to 1 GHz), unintentional transmission, EUT + AC/DC adapter

**Photo 7:** Test setup for radiated measurements (Enclosure, 30 MHz to 1 GHz), unintentional transmission, EUT + computer peripheral setup