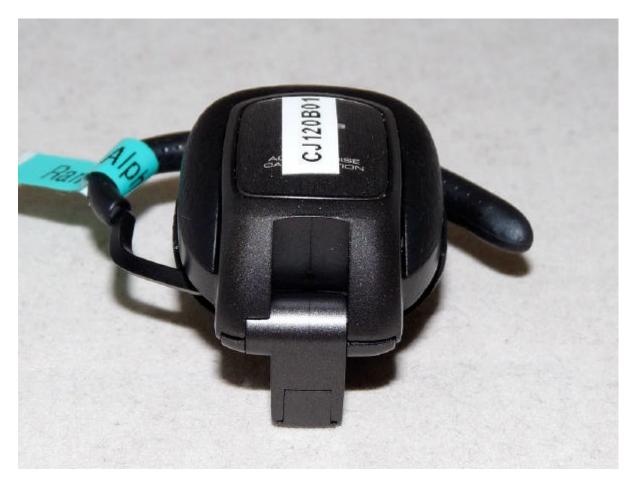

**Photo 11:** EUT (top side, with USB port + USB cover / in the middle of the EUT)

Photo 12: EUT (left side)

Photo 13: EUT (right side)

Photo 14: EUT (bottom side)

**Photo 15:** AC/DC adapter (side view)

**Photo 16:** AC/DC adapter (with DC cable)