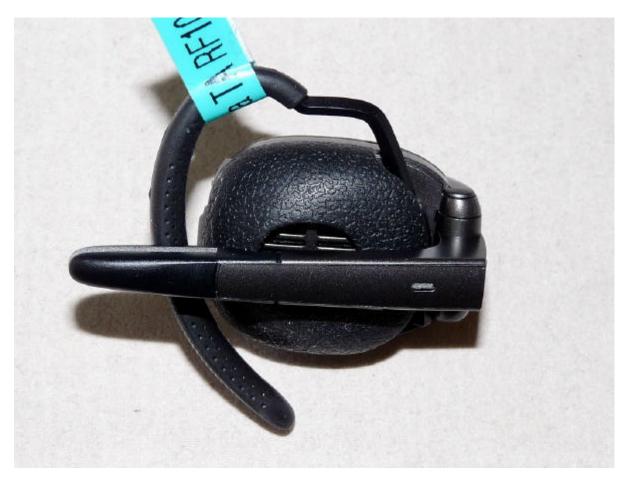

#### 1.2 Photos of the EUT

Please refer also to the documentation of the applicant for internal photos.

Photo 8: EUT (front side)

**Photo 9:** EUT (rear side, microphone extension flipped open)

**Photo 10:** EUT (rear side, microphone extension flipped closed)