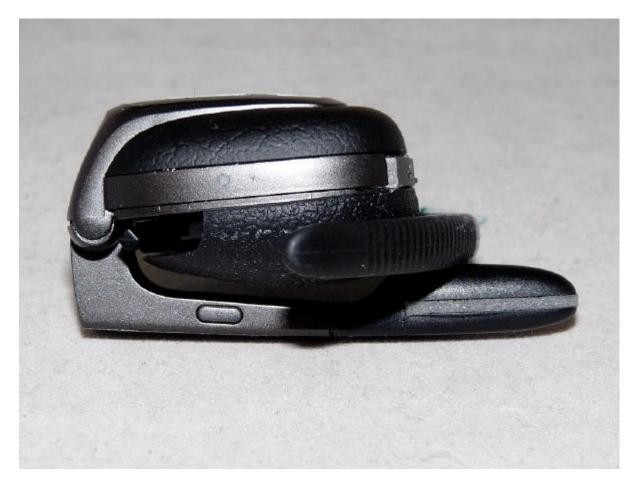

**Photo 11:** EUT (top side, with USB port + USB cover / in the middle of the EUT)

Photo 12: EUT (left side)

Photo 13: EUT (right side)

Photo 14: EUT (bottom side)

**Photo 15:** AC/DC adapter (side view)

**Photo 16:** AC/DC adapter (with DC cable)