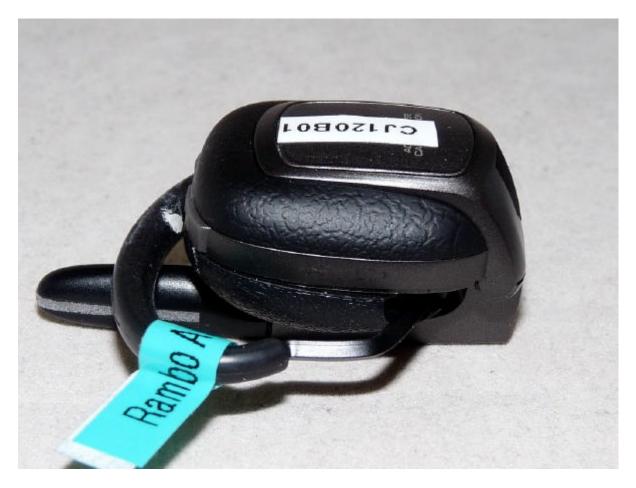

#### 1.2 Photos of the EUT

Please refer also to the documentation of the applicant for internal photos.

Photo 8: EUT (front side)

**Photo 9:** EUT (rear side, microphone extension flipped open)

**Photo 10:** EUT (rear side, microphone extension flipped closed)