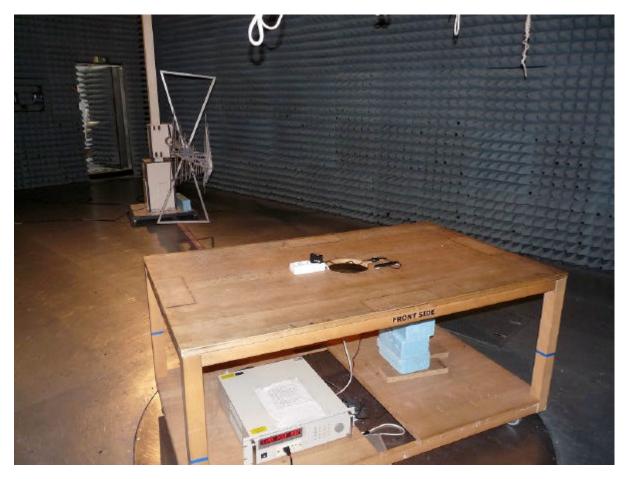

**Photo 3:** Test setup for radiated measurements (Enclosure, above 1 GHz)

Photo 4: Test setup for conducted measurements (AC Port (power line)), unintentional transmission, EUT + AC/DC adapter

**Photo 5:** Test setup for conducted measurements (AC Port (power line)), unintentional transmission, EUT + computer peripheral setup