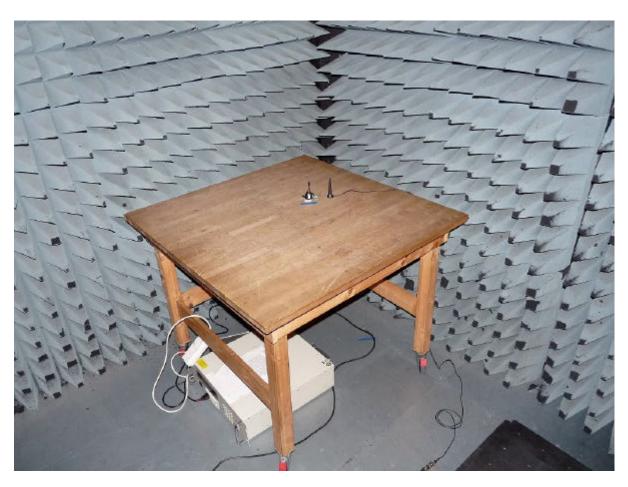

### 1.1 Photos of test setups

Photo 1: Test setup for radiated measurements (Enclosure, below 30 MHz)

**Photo 2:** Test setup for radiated measurements (Enclosure, 30 MHz to 1 GHz), intentional transmission