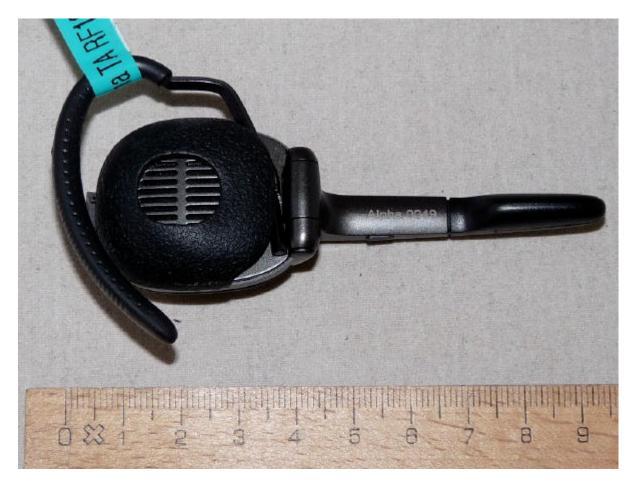

#### 1.2 Photos of the EUT

Please refer also to the documentation of the applicant for internal photos.

Photo 8: EUT (front side)

**Photo 9:** EUT (rear side, microphone extension flipped open)

**Photo 10:** EUT (rear side, microphone extension flipped closed)