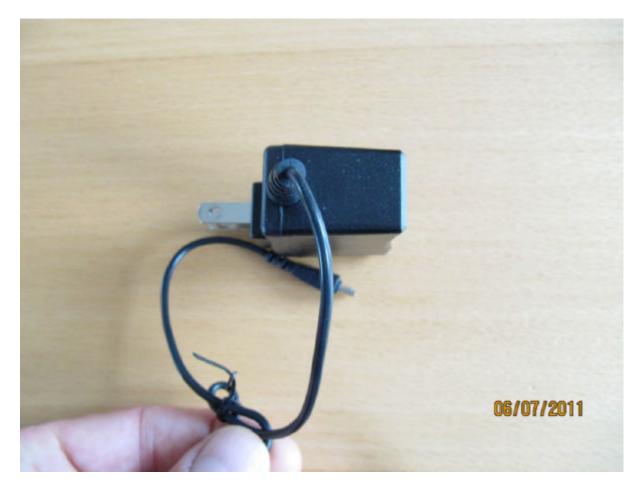

**Photo 11:** EUT (top side, with USB port + USB cover / in the middle of the EUT)

Photo 12: EUT (left side)

Photo 13: EUT (right side)

Photo 14: EUT (bottom side)

**Photo 15:** AC/DC adapter (side view)

**Photo 16:** AC/DC adapter (with DC cable)