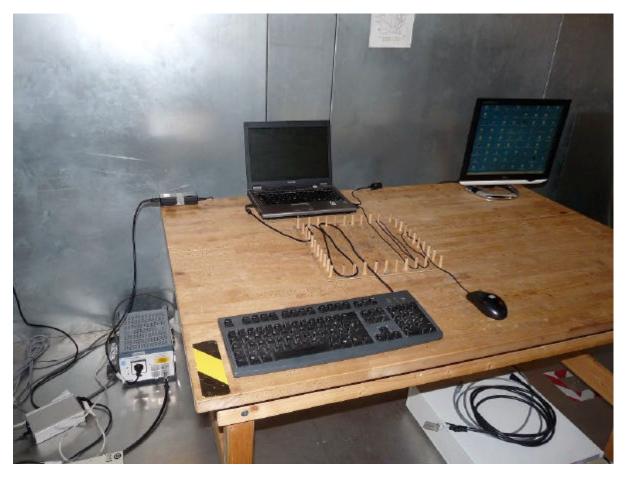

### 1.1 Photos of test setups

Photo 1: Test setup for radiated measurements (Enclosure, below 30 MHz)

**Photo 2:** Test setup for radiated measurements (Enclosure, 30 MHz to 1 GHz), intentional transmission