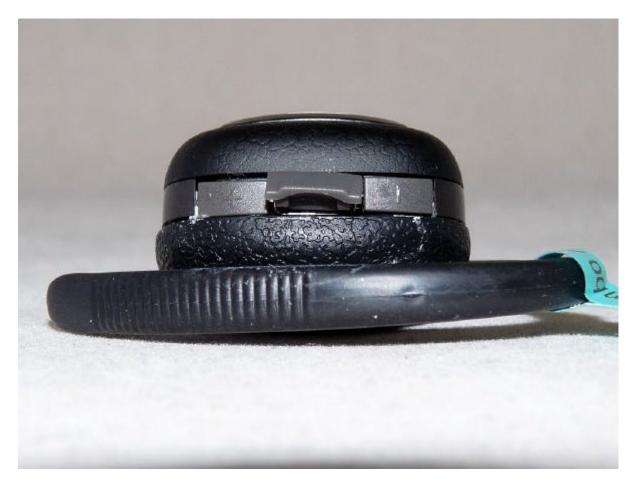

**Photo 11:** EUT (top side, with USB port + USB cover / in the middle of the EUT)

Photo 12: EUT (left side)

Photo 13: EUT (right side)

Photo 14: EUT (bottom side)

**Photo 15:** AC/DC adapter (side view)

**Photo 16:** AC/DC adapter (with DC cable)