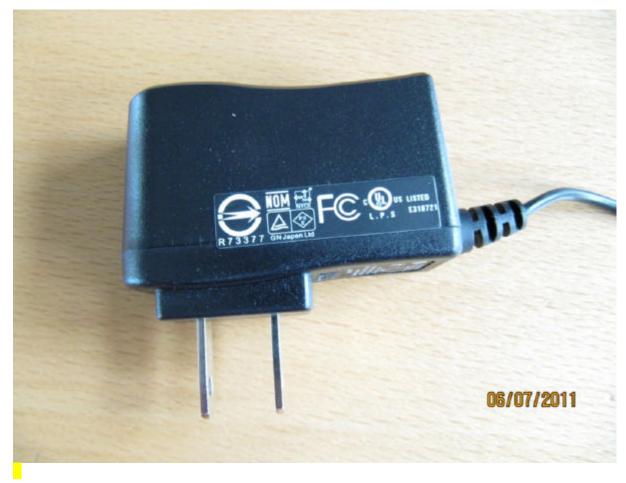

**Photo 11:** EUT (top side, with USB port + USB cover / in the middle of the EUT)

Photo 12: EUT (left side)

Photo 13: EUT (right side)

Photo 14: EUT (bottom side)

**Photo 15:** AC/DC adapter (side view)

**Photo 16:** AC/DC adapter (with DC cable)