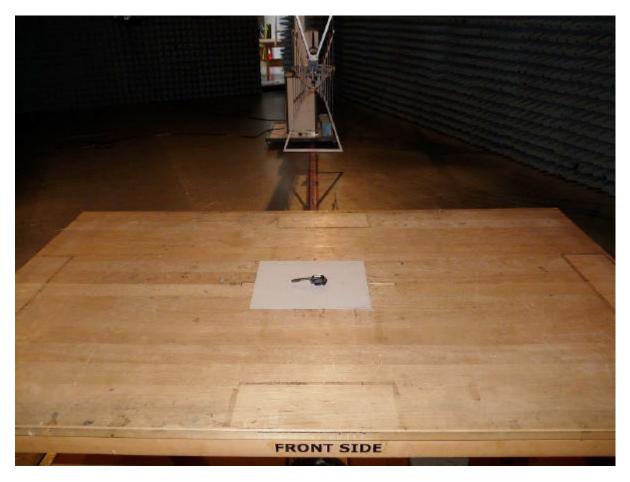

**Photo 3:** Test setup for radiated measurements (Enclosure, above 1 GHz)

Photo 4: Test setup for conducted measurements (AC Port (power line)), unintentional transmission, EUT + AC/DC adapter

**Photo 5:** Test setup for conducted measurements (AC Port (power line)), unintentional transmission, EUT + computer peripheral setup

**Photo 6:** Test setup for radiated measurements (Enclosure, 30 MHz to 1 GHz), unintentional transmission, EUT + AC/DC adapter

**Photo 7:** Test setup for radiated measurements (Enclosure, 30 MHz to 1 GHz), unintentional transmission, EUT + computer peripheral setup