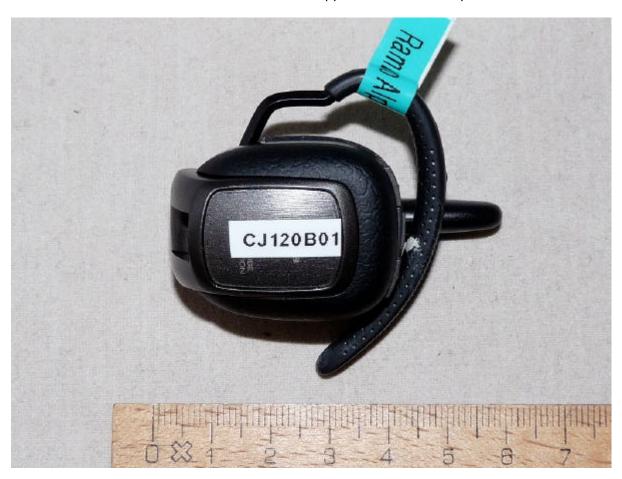

#### 1.2 Photos of the EUT

Please refer also to the documentation of the applicant for internal photos.

Photo 8: EUT (front side)

**Photo 9:** EUT (rear side, microphone extension flipped open)

**Photo 10:** EUT (rear side, microphone extension flipped closed)