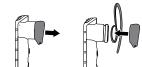

ons subject to change without notice).











# 简体中文.....X 繁體中文.....X 日本語.....X ภาษาไทย.....X BAHASA MALAYSIA.....X 한국어.....X INDONESIA .....X

www.iabra.com

HOW TO CONNECT

The first time the headset is turned on it will be ready to connect to your mobile phone.

#### CONNECT USING BLUETOOTH

- Turn the headset on.
- 2. Press and hold (3 secs) the On/off button until the Bluetooth indicator flashes blue.
- 3. Wear the headset and follow the voice-guided instructions.

#### CONNECT USING NEC

- Turn the headset on.
- 2. Slide the NFC zone of the headset against the NFC zone of the mobile device until a connection is confirmed.





The headset can be worn on the left or right ear. Additional eargels/earhooks are available in the pack.









**FNGLISH** 

### ATTACHING THE EARHOOK







## Did you know?

The Jabra Assist app can help you locate your headset using GPS tracking. Download the Jabra Assist App now for your Android™ or iOS device.

|                    | 0;   | On/off                                    | Press (3 secs) the <b>On/off</b> button                                                                                                |
|--------------------|------|-------------------------------------------|----------------------------------------------------------------------------------------------------------------------------------------|
| _/                 |      | Answer/end call                           | Tap the <b>Answer/end</b> button                                                                                                       |
|