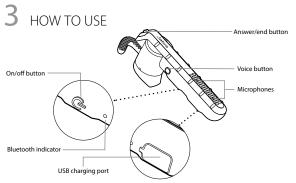

## Did you know?

The Jabra Assist app can help you locate your headset using GPS tracking. Download the Jabra Assist App now for your Android™ or iOS device.

|                    | 0;   | On/off                                    | Press (3 secs) the <b>On/off</b> button                                                                                                |
|--------------------|------|-------------------------------------------|----------------------------------------------------------------------------------------------------------------------------------------|
| _/                 |      | Answer/end call                           | Tap the <b>Answer/end</b> button                                                                                                       |
|                    | •    | Reject call                               | Double-tap the <b>Answer/end</b> button                                                                                                |
|                    |      | Redial last number                        | Double-tap the <b>Answer/end</b> button when not on a call                                                                             |
|                    | X    | Activate voice controls (phone dependant) | Tap the <b>Voice</b> button for voice dialing (e.g. Siri/Google Now) Press and hold (1 sec) the <b>Voice</b> button for voice commands |
|                    | 2,0% | Mute/unmute                               | Tap the <b>Voice</b> button when on a call                                                                                             |
| CHARGE THE HEADSET |      |                                           |                                                                                                                                        |

Pull back the charging cover to expose the USB charging port. It takes approx. 2 hours to fully charge the battery.