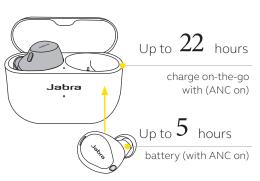

#### **NEED HELP?**

Contact us at Jabra.com/contac



#### **GET STARTED**

ELITE 10

**REGISTER YOUR 2-YEAR WARRANTY** 

with the Jabra Sound+ app

| PORTUGUÊS (BRASIL)7 |
|---------------------|
| ESPAÑOL (MÉXICO)13  |
| РУССКИЙ19           |
| 简体中文25              |
| 한국어31               |
|                     |



#### HOW TO **POWER ON**

### HOW TO PAIR





 Power on the earbuds by removing them from the charging case. Alternatively, press the Left and Right buttons to power the earbuds on 2. Wear the earbuds, press and hold (3 sec) the Left and Right buttons simultaneously. Follow the voice-guided pairing instructions to pair to your mobile device.

)

## **HOW TO CHARGE**



# HOW TO USE-CALLS



3

### HOW TO USE - MUSIC



5

© 2023 GN Audio A/S. All rights reserved. Jabra® is a trademark of GN Audio A/S. The Bluetooth® word mark and logos are registered trademarks owned by the Bluetooth SIG, Inc. and any use of such marks by GN Audio A/S is

under license.

MADE IN CHINA MODEL: OTE180L,OTE180R CPB180