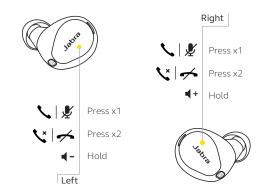

#### **NEED HELP?**

Contact us at Jabra.com/contac



#### **GET STARTED**

ELITE 10

**REGISTER YOUR 2-YEAR WARRANTY** 

with the Jabra Sound+ app

| PORTUGUÊS (BRASIL)7 |
|---------------------|
| ESPAÑOL (MÉXICO)13  |
| РУССКИЙ19           |
| 简体中文25              |
| 한국어31               |
|                     |



#### HOW TO **POWER ON**

### HOW TO PAIR





 Power on the earbuds by removing them from the charging case. Alternatively, press the Left and Right buttons to power the earbuds on 2. Wear the earbuds, press and hold (3 sec) the Left and Right buttons simultaneously. Follow the voice-guided pairing instructions to pair to your mobile device.

)

## **HOW TO CHARGE**



# HOW TO USE-CALLS



3

### HOW TO USE - MUSIC



5

© 2023 GN Audio A/S. All rights reserved. Jabra® is a trademark of GN Audio A/S. The Bluetooth® word mark and logos are registered trademarks owned by the Bluetooth SIG, Inc. and any use of such marks by GN Audio A/S is

under license.

MADE IN CHINA MODEL: OTE180L,OTE180R CPB180