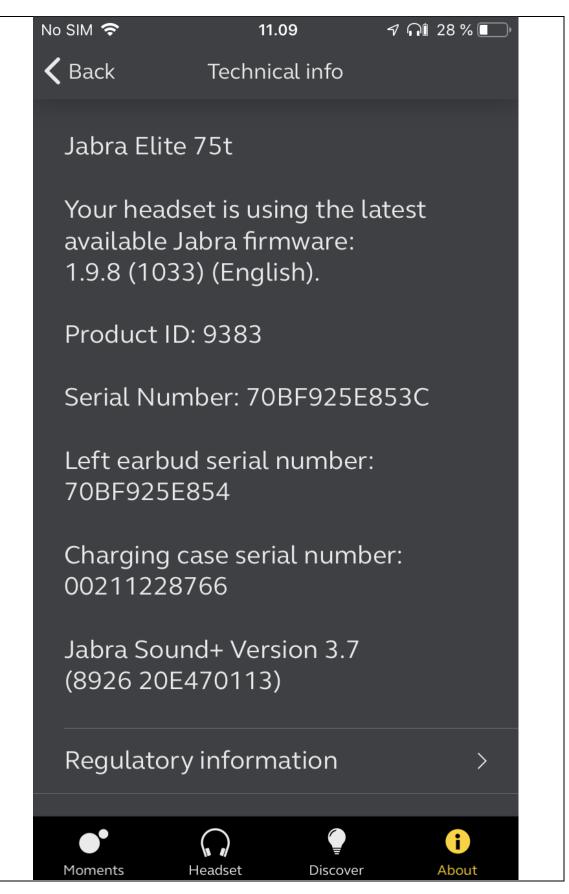

The following pages shows the way through the App menu (About -> Technical info -> Regulatory information). This guidance will be added to the online documentation for Elite 75t.

| No SIM 🗢        | 11.08         | I A 1 28 % 🔲      |  |
|-----------------|---------------|-------------------|--|
| Jabra Elite 75t |               | 100% 🔛            |  |
| Abc             | out Sound     | ]+                |  |
| Buy Jabra on    | line          | >                 |  |
| Contact Jabr    | a Support     | >                 |  |
| Technical info  | C             | >                 |  |
| Rate this app   | )             | >                 |  |
| Privacy polic   | y             | >                 |  |
| Legal disclair  | ner           | >                 |  |
|                 |               |                   |  |
|                 |               |                   |  |
|                 |               |                   |  |
|                 | dset Discover | <b>i</b><br>About |  |