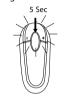

## 3. Pairing the headset with your phone

1a: First time pairing: Turn headset on - automatic pairing mode 3 Sec

1b: Later pairing: Turn headset off. Press and hold until solid light comes on

2. Activate Bluetooth on phone.