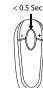

### 1. Charge your headset





## 3. Pairing the headset with your phone

1a: First time pairing: Turn headset on - automatic pairing mode 3 Sec

1b: Later pairing: Turn headset off. Press and hold until solid light comes on



2. Activate Bluetooth on phone.

Select

3. Press 'Yes' on the phone and confirm with PIN code **0000** (4 zeros).





## 4. Using your headset

Answer call

Tap the answer/end button

< 0.5 Sec









# 5. Wearing style

Without earhook

Optional earhook











#### NEED MORE HELP?

See user manual, www.jabra.com or contact your local customer service department.

#### **CUSTOMER CONTACT DETAILS:**

- Web: www.jabra.com
  (for the latest support info and online User Manuals)
- E-mail: Tech Support: techsupp@jabra.com
  Information: info@jabra.com
- 3. Phone: 1 (800) 327-2230 (toll-free in USA)

Register your Jabra at jabra.com/myjabra – for news, support and competitions

© 2007 GN US Inc. All rights reserved. Jabra\* is a registered trademark of GN A/S. All other trademarks included herein are the property of their respective owners. The Bluetooth "word mark and logos are owned by the Bluetooth SiG, linc. and any use of such marks by GN US Inc. is under license. (Design and specifications subject to change without notice).



**Bluetooth**