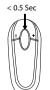

### 1. Charge your headset





## 3. Pairing the headset with your phone

1a: First time pairing: Turn headset on - automatic pairing mode 3 Sec

1b: Later pairing: Turn headset off. Press and hold until solid light comes on



2. Activate Bluetooth on phone.

Select

3. Press 'Yes' on the phone and confirm with PIN code **0000** (4 zeros).





## 4. Using your headset

Answer call

Tap the answer/end button

< 0.5 Sec









# 5. Wearing style

Without earhook

Optional earhook











#### NEED MORE HELP?

See user manual, www.jabra.com or contact your local customer service department.

#### **CUSTOMER CONTACT DETAILS:**

- Web: www.jabra.com
  (for the latest support info and online User Manuals)
- E-mail: Tech Support: techsupp@jabra.com
  Information: info@jabra.com
- 3. Phone: 1 (800) 327-2230 (toll-free in USA)

Register your Jabra at jabra.com/myjabra – for news, support and competitions

© 2007 GN US Inc. All rights reserved. Jabra\* is a registered trademark of GN A/S. All other trademarks included herein are the property of their respective owners. The Bluetooth "word mark and logos are owned by the Bluetooth SiG, linc. and any use of such marks by GN US Inc. is under license. (Design and speci