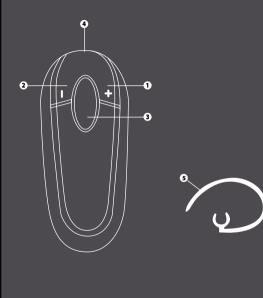

**Bluetooth** 

Bluetooth Headset

Quick Start Guide

Jabra

www.jabra.com

1. Volume up

2. Volume down

3. Light indicator (LED)

Off/on button

4. Charging socket

5. Optional earhook

Answer/end button 🏻 🌋 🛧

4

PARTNUMBER 81-02133 RevA