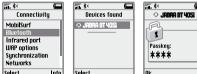

## 3. Pairing the headset with your phone

1a: First time pairing: Turn headset on - automatic pairing mode 3 Sec

1b: Later pairing: Turn headset off. Press and hold until solid light comes on

2. Activate Bluetooth on phone.

Select

3. Press 'Yes' on the phone and confirm with PIN code **0000** (4 zeros).

## 4. Using your headset

Answer call

Tap the answer/end button

< 0.5 Sec