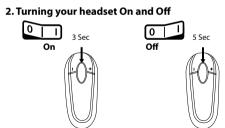

## 3. Pairing the headset with your phone

1a: First time pairing: Turn headset on - automatic pairing mode 3 Sec

1b: Later pairing: Turn headset off. Press and hold until solid light comes on

2. Activate Bluetooth on phone.