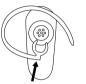

### 1. Charge your headset





## 3. Pairing the headset with your phone

1a: First time pairing: Turn headset on - automatic pairing mode 3 Sec

1b: Later pairing: Turn headset off. Press and hold until solid light comes on



2. Activate Bluetooth on phone.

Select

3. Press 'Yes' on the phone and confirm with PIN code **0000** (4 zeros).





## 4. Using your headset

Answer call

Tap the answer/end button

< 0.5 Sec









# 5. Wearing style

Without earhook

Optional earhook











#### NEED MORE HELP?

See user manual, www.jabra.com or contact your local customer service department.

#### **CUSTOMER CONTACT DETAILS:**

- Web: www.jabra.com
  (for the latest support info and online User Manuals)
- E-mail: Tech Support: techsupp@jabra.com
  Information: info@jabra.com
- 3. Phone: 1 (800) 327-2230 (toll-free in USA)

Register your Jabra at jabra.com/myjabra – for news, support and competitions

© 2007 GN US Inc. All rights reserved. Jabra\* is a registered trademark of GN A/S. All other trademarks included herein are the property of their respective owners. The Bluetooth "word mark and logos are owned by the Bluetooth SiG, linc. and any use of such marks by GN US Inc. is under license. (Design and specifications subject to change without notice).



**Bluetooth