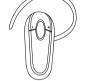

### 1. Charge your headset





## 3. Pairing the headset with your phone

1a: First time pairing: Turn headset on - automatic pairing mode 3 Sec

1b: Later pairing: Turn headset off. Press and hold until solid light comes on



2. Activate Bluetooth on phone.

Select

3. Press 'Yes' on the phone and confirm with PIN code **0000** (4 zeros).





## 4. Using your headset

Answer call

Tap the answer/end button

< 0.5 Sec









# 5. Wearing style

Without earhook

Optional earhook











#### NEED MORE HELP?

See user manual, www.jabra.com or contact your local customer service department.

#### **CUSTOMER CONTACT DETAILS:**

- Web: www.jabra.com
  (for the latest support info and online User Manuals)
- E-mail: Tech Support: techsupp@jabra.com
  Information: info@jabra.com
- 3. Phone: 1 (800) 327-2230 (toll-free in USA)

Register your Jabra at jabra.com/myjabra – for news, support and competitions

© 2007 GN US Inc. All rights reserved. Jabra\* is a registered trademark of GN A/S. All other trademarks included herein are the property of their respective owners. The Bluetooth "word mark and logos are owned by the Bluetooth SiG, linc. and any use of such marks by GN US Inc. is under license. (Design and specifications subject to change without notice).



**Bluetooth**