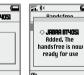

Select

3. Press 'Yes' on the phone and confirm with PIN code **0000** (4 zeros).