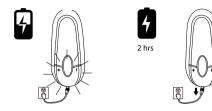

### 1. Charge your headset





## 3. Pairing the headset with your phone

1a: First time pairing: Turn headset on - automatic pairing mode 3 Sec

1b: Later pairing: Turn headset off. Press and hold until solid light comes on



2. Activate Bluetooth on phone.

Select

3. Press 'Yes' on the phone and confirm with PIN code **0000** (4 zeros).





## 4. Using your headset

Answer call

Tap the answer/end button

< 0.5 Sec









# 5. Wearing style

Without earhook

Optional earhook











#### NEED MORE HELP?

See user manual, www.jabra.com or contact your local customer service department.

#### **CUSTOMER CONTACT DETAILS:**

- Web: www.jabra.com
  (for the latest support info and online User Manuals)
- E-mail: Tech Support: techsupp@jabra.com
  Information: info@jabra.com
- 3. Phone: 1 (800) 327-2230 (toll-fre