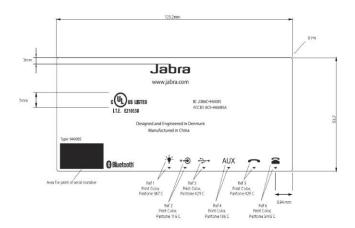

## **Base Station Label**

Label specification:
Color: Black
Material: Matte black polyester with adhesive on rear side
(The product, on which the label will be placed, is black).
Label Size: 125.2\*53.7mm
Printed subjects:
The background colour is black. The icons and text on the label is white if not specified as an colour (spot color print).
The colours are specified as Ref 2-6, according to label BOM. All other details must be white.
Use layout file (1:1) as graphical input for print
Use UL marking as reference to ensure proper size.
Use UV inkwith matt coating.

Final Configuration ID, print area
- This information may be be printed direct on the HUB Label - or on a separate label, placed within the white area of the HUB Label.

## Jabra

www.jabra.com

IC: 2386C-9400BS FCC ID: BCE-9400BSA

Designed and Engineered in Denmark Manufactured in China

Type: 9400BS