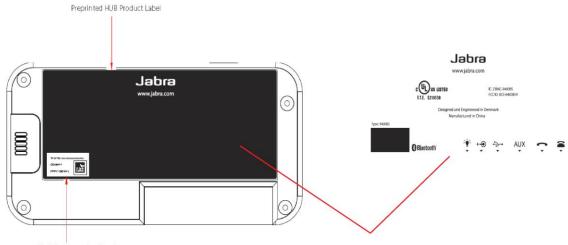

## **Base Station Label**

Label specification:
Color: Black
Material: Matte black polyester with adhesive on rear side
(The product, on which the label will be placed, is black).
Label Size: 125.2\*53.7mm
Printed subjects:
The background colour is black. The icons and text on the label is white if not specified as an colour (spot color print).
The colours are specified as Ref 2-6, according to label BOM. All other details must be white.
Use layout file (1:1) as graphical input for print
Use UL marking as reference to ensure proper size.
Use UV inkwith matt coating.

Final Configuration ID, print area
- This information may be be printed direct on the HUB Label - or on a separate label, placed within the white area of the HUB Label.

## Jabra

www.jabra.com

IC: 2386C-9400BS FCC ID: BCE-9400BSA

Designed and Engineered in Denmark Manufactured in China

Type: 9400BS