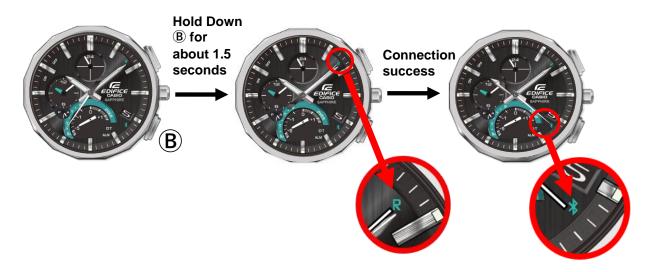

#### **Bluetooth Connection**

Hold down (B) to establish a Bluetooth connection.

When the connection is successful, the second hand moves to [\*x].