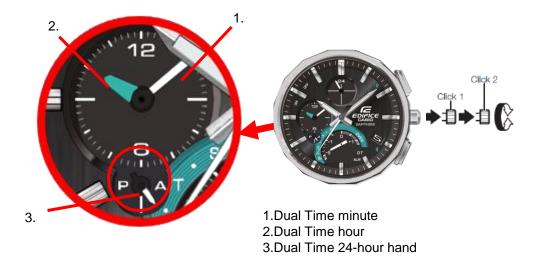

## **Watch Operations**

You can view the current time in your Home City and in one more time zone .