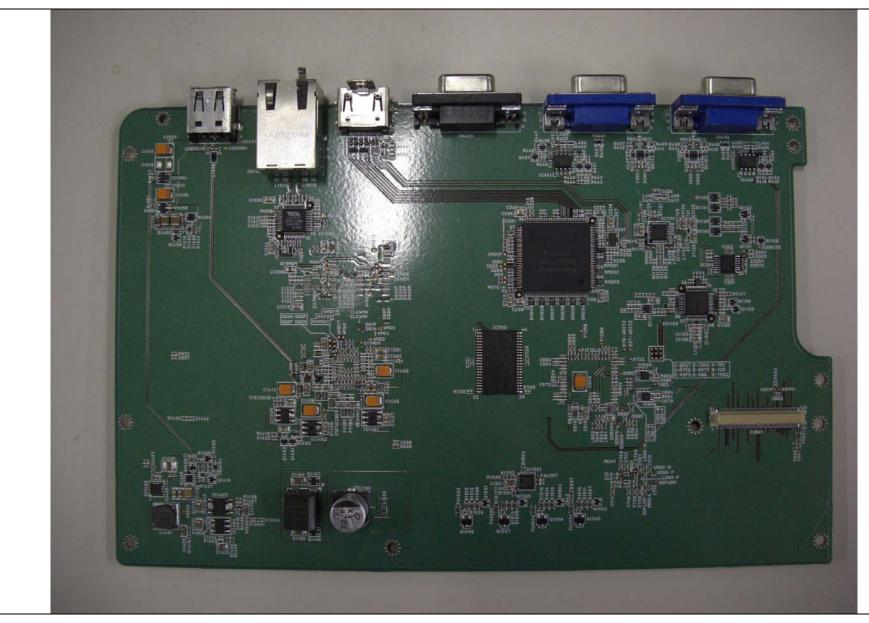

Main board(XJ-H1750) Upper Before

Main board(XJ-H1750) Under Before

C936-A-1(PP) LAYER1

Main board(XJ-H2650) Upper After

Main board(XJ-H2650) Under After