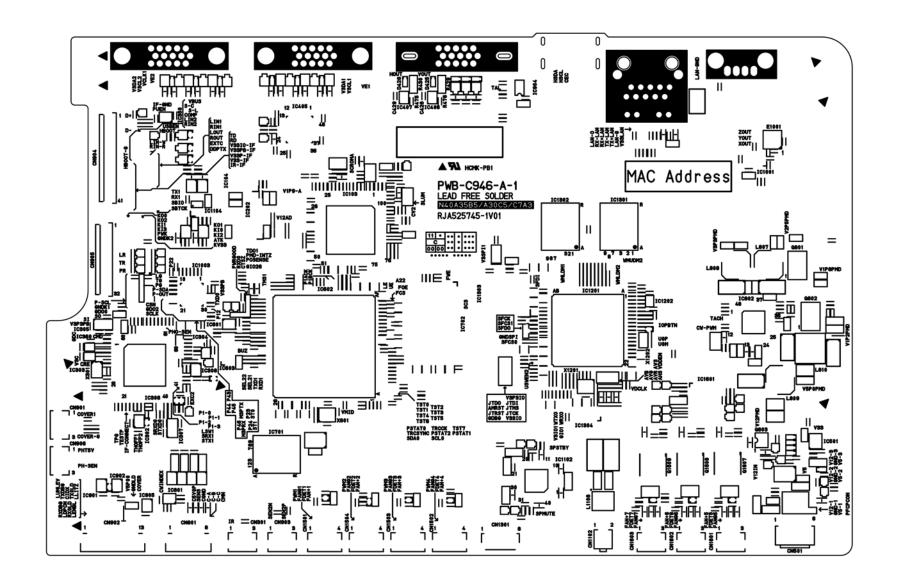

Main board(XJ-H1750) Upper Before

Main board(XJ-H1750) Under Before

C936-A-1(PP) LAYER1

Main board(XJ-H2650) Upper After

Main board(XJ-H2650) Under After