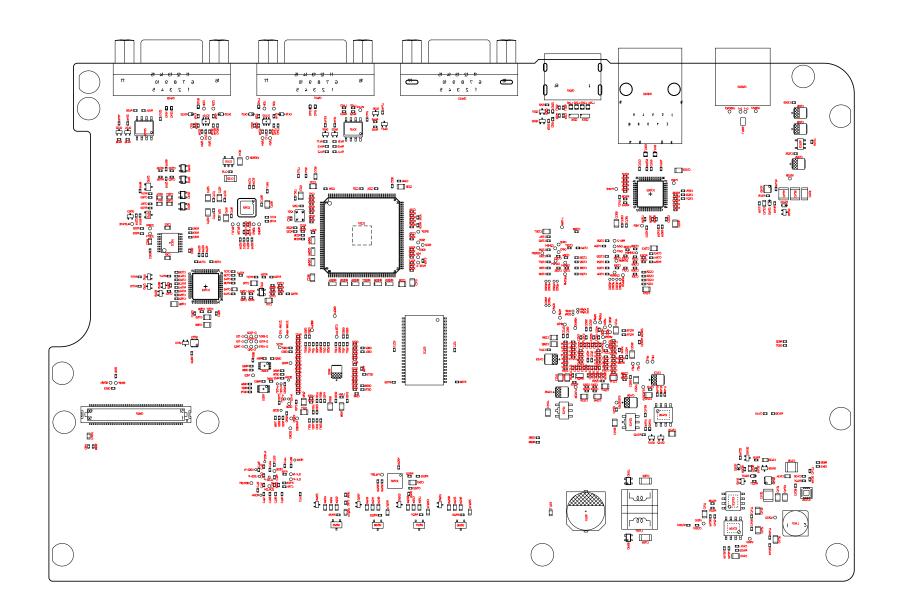

Main board(XJ-H1750) Upper Before

Main board(XJ-H1750) Under Before

C936-A-1(PP) LAYER1

Main board(XJ-H2650) Upper After

Main board(XJ-H2650) Under After