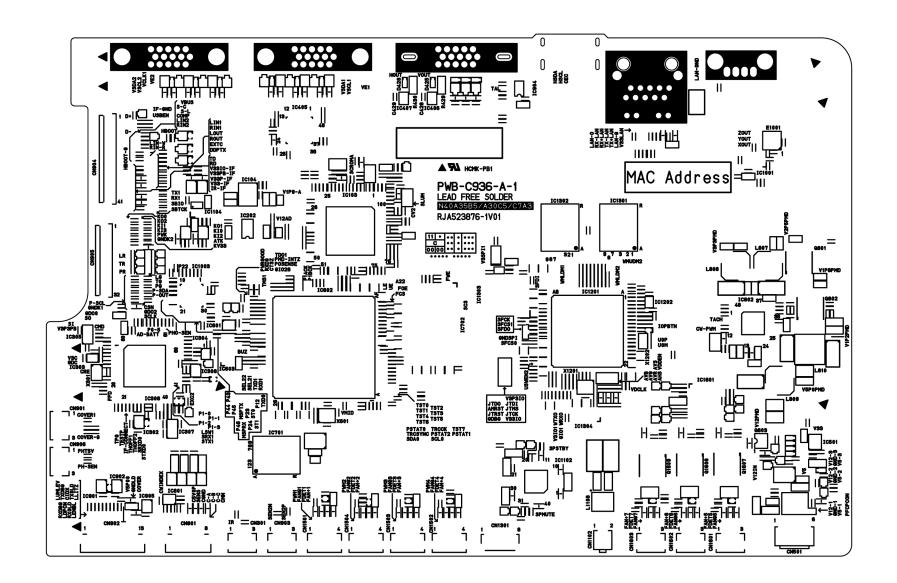

Main board(XJ-H1750) Upper Before

Main board(XJ-H1750) Under Before

C936-A-1(PP) LAYER1

Main board(XJ-H2650) Upper After

Main board(XJ-H2650) Under After