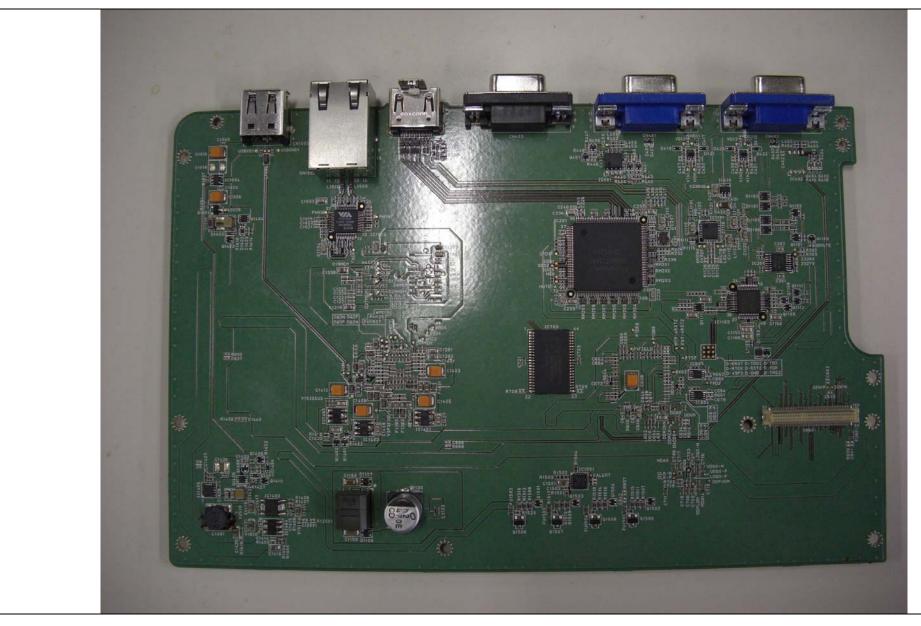

Main board(XJ-H1750) Upper Before

Main board(XJ-H1750) Under Before

C936-A-1(PP) LAYER1

Main board(XJ-H2650) Upper After

Main board(XJ-H2650) Under After