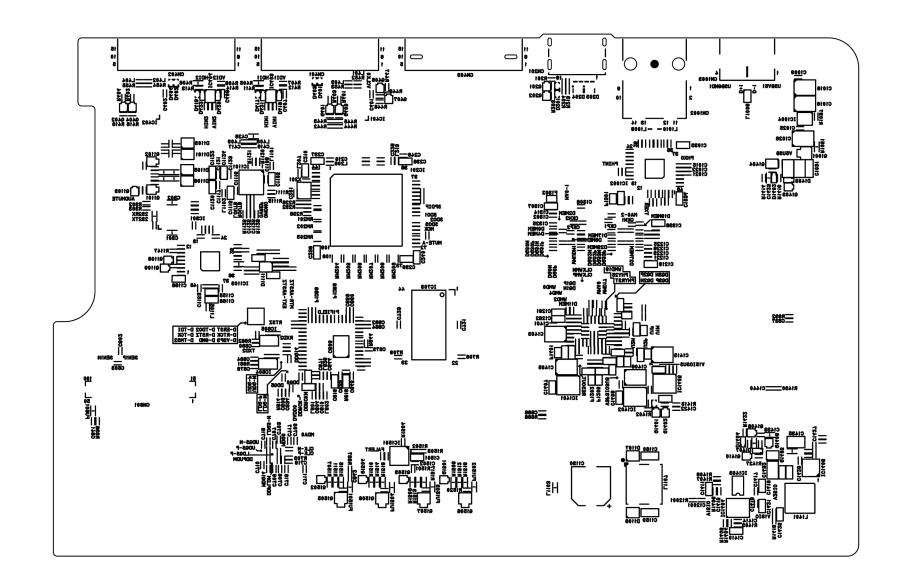

Main board(XJ-H1750) Upper Before

Main board(XJ-H1750) Under Before

C936-A-1(PP) LAYER1

Main board(XJ-H2650) Upper After

Main board(XJ-H2650) Under After