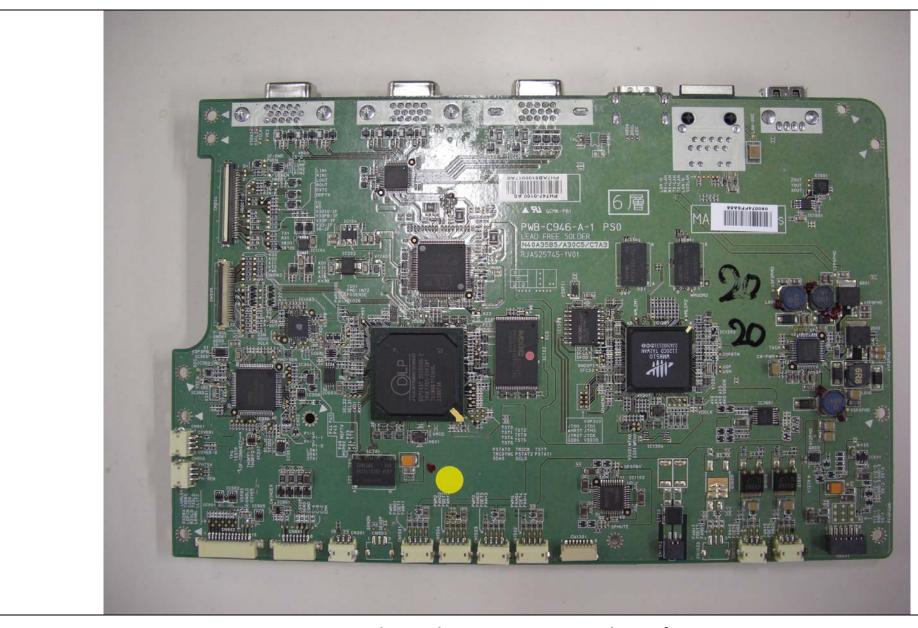

Main board(XJ-H1750) Upper Before

Main board(XJ-H1750) Under Before

C936-A-1(PP) LAYER1

Main board(XJ-H2650) Upper After

Main board(XJ-H2650) Under After