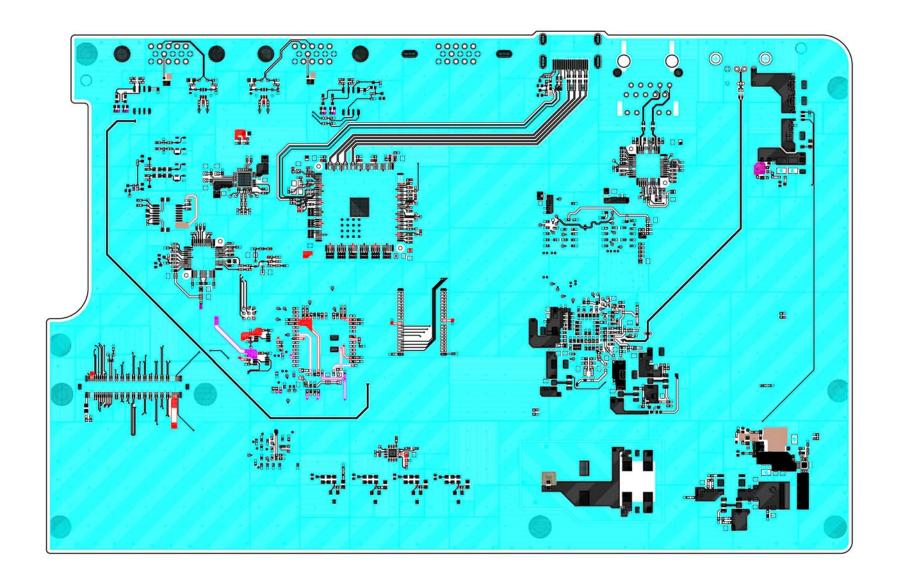

Main board(XJ-H1750) Upper Before

Main board(XJ-H1750) Under Before

C936-A-1(PP) LAYER1

Main board(XJ-H2650) Upper After

Main board(XJ-H2650) Under After