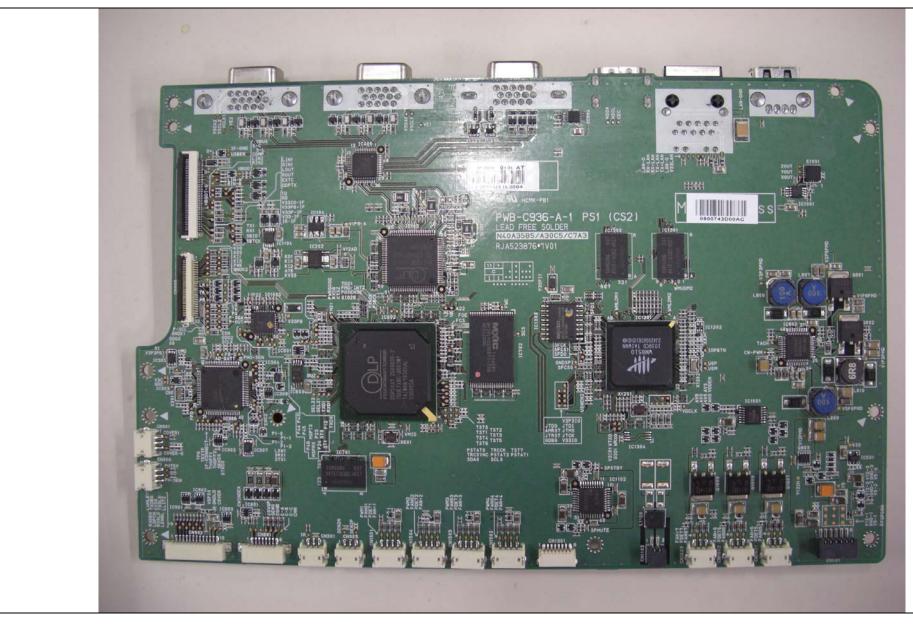

Main board(XJ-H1750) Upper Before

Main board(XJ-H1750) Under Before

C936-A-1(PP) LAYER1

Main board(XJ-H2650) Upper After

Main board(XJ-H2650) Under After