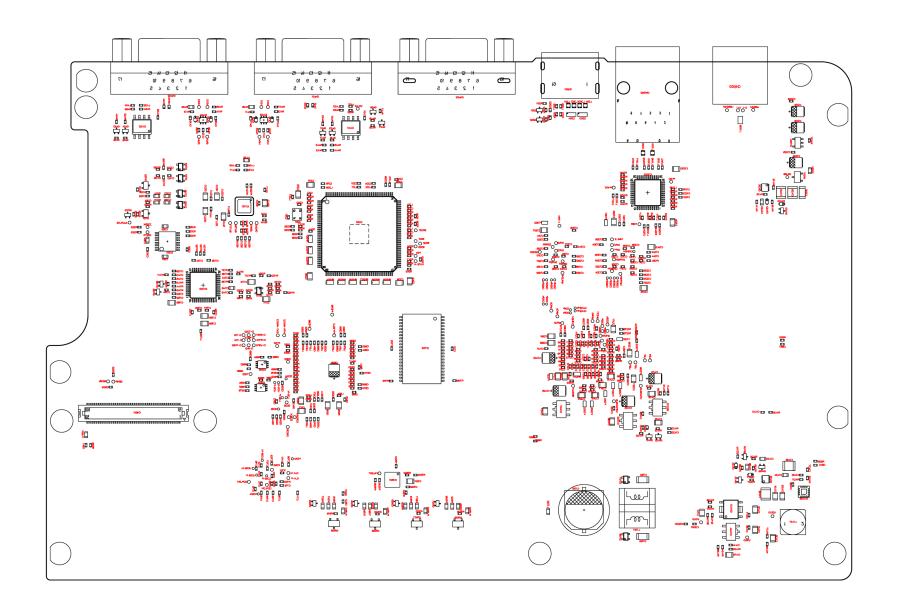

Main board(XJ-H1750) Upper Before

Main board(XJ-H1750) Under Before

C936-A-1(PP) LAYER1

Main board(XJ-H2650) Upper After

Main board(XJ-H2650) Under After