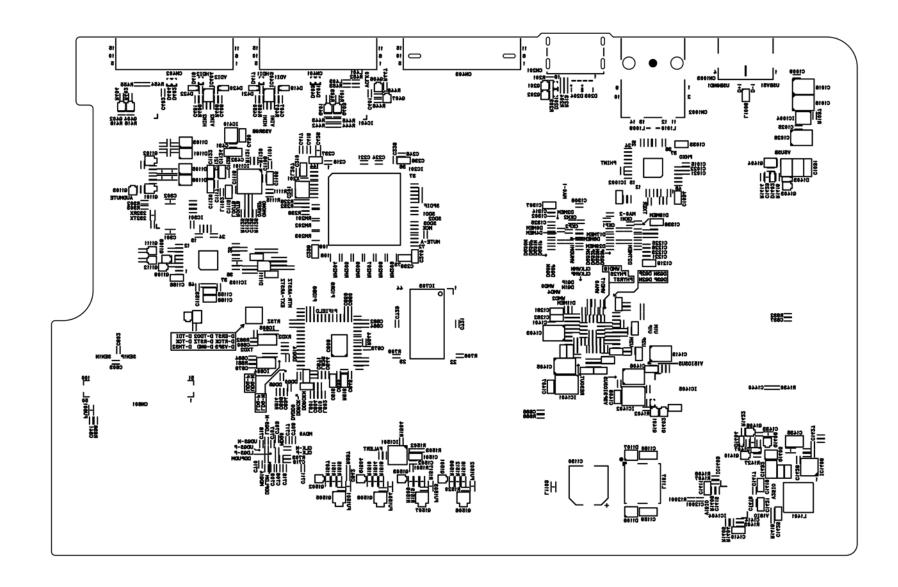

Main board(XJ-H1750) Upper Before

Main board(XJ-H1750) Under Before

C936-A-1(PP) LAYER1

Main board(XJ-H2650) Upper After

Main board(XJ-H2650) Under After