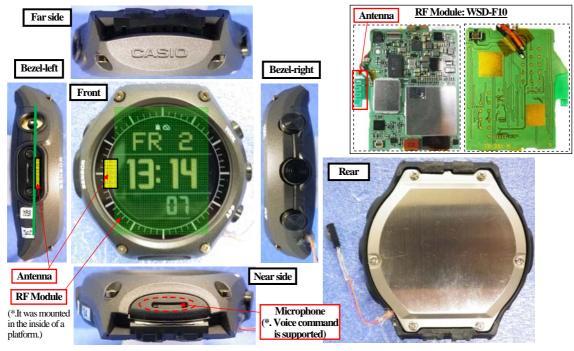

#### Appendix 1-1: Photograph of Platform and antenna position

1-22-3 Megumigaoka, Hiratsuka-shi, Kanagawa-ken, 259-1220 JAPAN Telephone: +81 463 50 6400 / Facsimile: +81 463 50 6401

Test report No. : 10941712S-A
Page : 11 of 42
Issued date : December14, 2015