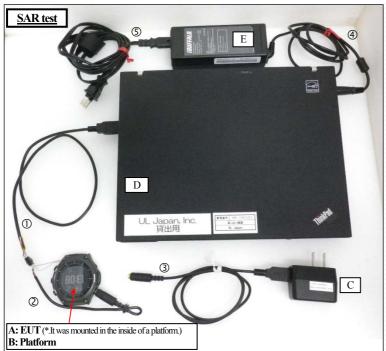

# **Appendix 1-2: EUT and support equipment**

**Description of EUT and Support Equipment** 

|     | The first term of the first te |                   |                      |                             |                                          |  |  |  |  |
|-----|--------------------------------------------------------------------------------------------------------------------------------------------------------------------------------------------------------------------------------------------------------------------------------------------------------------------------------------------------------------------------------------------------------------------------------------------------------------------------------------------------------------------------------------------------------------------------------------------------------------------------------------------------------------------------------------------------------------------------------------------------------------------------------------------------------------------------------------------------------------------------------------------------------------------------------------------------------------------------------------------------------------------------------------------------------------------------------------------------------------------------------------------------------------------------------------------------------------------------------------------------------------------------------------------------------------------------------------------------------------------------------------------------------------------------------------------------------------------------------------------------------------------------------------------------------------------------------------------------------------------------------------------------------------------------------------------------------------------------------------------------------------------------------------------------------------------------------------------------------------------------------------------------------------------------------------------------------------------------------------------------------------------------------------------------------------------------------------------------------------------------------|-------------------|----------------------|-----------------------------|------------------------------------------|--|--|--|--|
| No. | Item                                                                                                                                                                                                                                                                                                                                                                                                                                                                                                                                                                                                                                                                                                                                                                                                                                                                                                                                                                                                                                                                                                                                                                                                                                                                                                                                                                                                                                                                                                                                                                                                                                                                                                                                                                                                                                                                                                                                                                                                                                                                                                                           | Model number      | Serial number        | Manufacturer                | Remark                                   |  |  |  |  |
| A   | RF Module                                                                                                                                                                                                                                                                                                                                                                                                                                                                                                                                                                                                                                                                                                                                                                                                                                                                                                                                                                                                                                                                                                                                                                                                                                                                                                                                                                                                                                                                                                                                                                                                                                                                                                                                                                                                                                                                                                                                                                                                                                                                                                                      | WSD-F10           | 34                   | CASIO COMPUTER<br>CO., LTD. | EUT.                                     |  |  |  |  |
| В   | smart watch                                                                                                                                                                                                                                                                                                                                                                                                                                                                                                                                                                                                                                                                                                                                                                                                                                                                                                                                                                                                                                                                                                                                                                                                                                                                                                                                                                                                                                                                                                                                                                                                                                                                                                                                                                                                                                                                                                                                                                                                                                                                                                                    | WSD-F10           | 201A5XAM10000157     | CASIO COMPUTER<br>CO., LTD. | Platform.                                |  |  |  |  |
| C   | USB Output AC Adaptor                                                                                                                                                                                                                                                                                                                                                                                                                                                                                                                                                                                                                                                                                                                                                                                                                                                                                                                                                                                                                                                                                                                                                                                                                                                                                                                                                                                                                                                                                                                                                                                                                                                                                                                                                                                                                                                                                                                                                                                                                                                                                                          | ADP-USB-W2-J/US   | 099                  | MITSUMI                     | Support equipment.                       |  |  |  |  |
| D   | Laptop Computer                                                                                                                                                                                                                                                                                                                                                                                                                                                                                                                                                                                                                                                                                                                                                                                                                                                                                                                                                                                                                                                                                                                                                                                                                                                                                                                                                                                                                                                                                                                                                                                                                                                                                                                                                                                                                                                                                                                                                                                                                                                                                                                | 7666-77J          | LenovoLV-B8R1X 08/05 | Lenovo                      | Support equipment (UL control#: SRE-124) |  |  |  |  |
| E   | AC Adaptor (for Laptop PC)                                                                                                                                                                                                                                                                                                                                                                                                                                                                                                                                                                                                                                                                                                                                                                                                                                                                                                                                                                                                                                                                                                                                                                                                                                                                                                                                                                                                                                                                                                                                                                                                                                                                                                                                                                                                                                                                                                                                                                                                                                                                                                     | (M/N)FSP090-D2CA3 | H4520000389          | iBUFFALO                    | Support equipment                        |  |  |  |  |

#### List of cables used

| No. | Name             | Length (m) | Shield   |
|-----|------------------|------------|----------|
| 1   | USB cable        | 0.56       | Shielded |
| 2   | Charge cable (1) | 0.2        | Shielded |
| 3   | Charge cable (2) | 0.8        | Shielded |

| No. | Name                  | Length (m) | Shield     |
|-----|-----------------------|------------|------------|
| 4   | DC cable (AC adaptor) | 1.2        | Unshielded |
| (5) | AC cable (AC adaptor) | 1.8        | Unshielded |