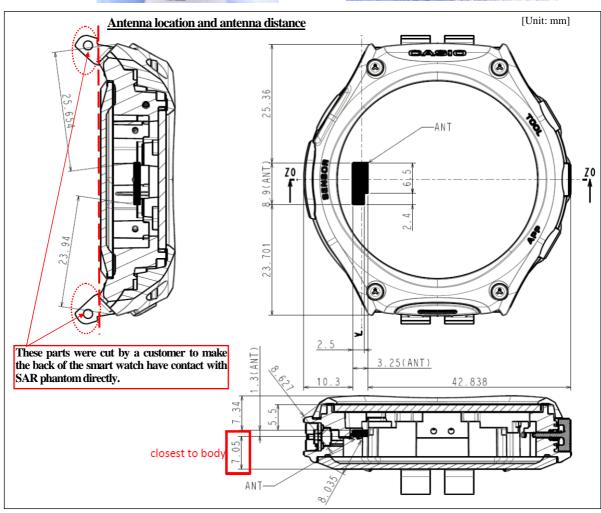

#### Appendix 1-1: Photograph of Platform and antenna position

1-22-3 Megumigaoka, Hiratsuka-shi, Kanagawa-ken, 259-1220 JAPAN Telephone: +81 463 50 6400 / Facsimile: +81 463 50 6401

Test report No. : 10941712S-A
Page : 11 of 42
Issued date : December14, 2015