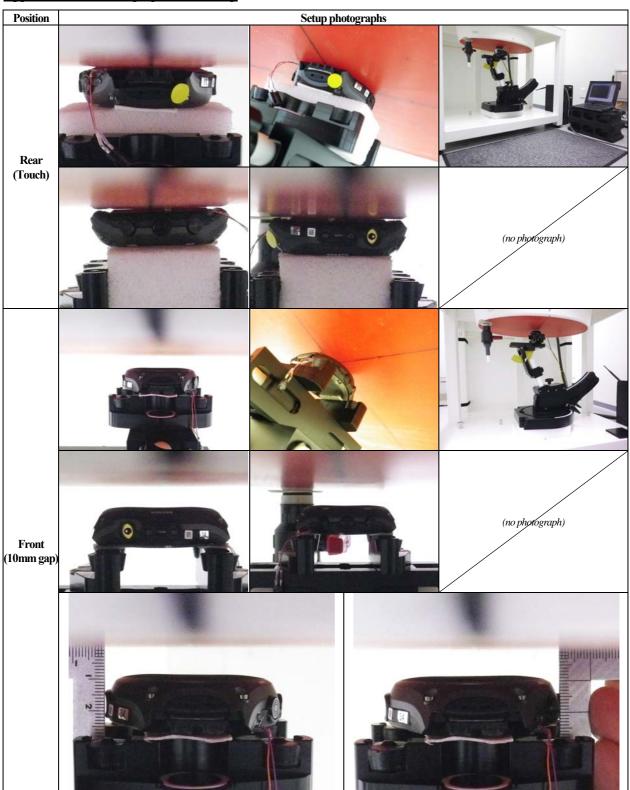

|  |  |  |  |

#### List of cables used

| No. | Name             | Length (m) | Shield   |
|-----|------------------|------------|----------|
| 1   | USB cable        | 0.56       | Shielded |
| 2   | Charge cable (1) | 0.2        | Shielded |
| 3   | Charge cable (2) | 0.8        | Shielded |

| No. | Name                  | Length (m) | Shield     |
|-----|-----------------------|------------|------------|
| 4   | DC cable (AC adaptor) | 1.2        | Unshielded |
| (5) | AC cable (AC adaptor) | 1.8        | Unshielded |

1-22-3 Megumigaoka, Hiratsuka-shi, Kanagawa-ken, 259-1220 JAPAN Telephone: +81 463 50 6400 / Facsimile: +81 463 50 6401

Test report No. : 10941712S-A
Page : 12 of 42
Issued date : December14, 2015

FCC ID : BBQ-WSDF10

# Appendix 1-3: Photograph of test setup