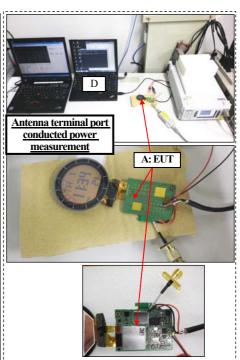

Test report No. : 10941712S-A
Page : 10 of 42
Issued date : December14, 2015
Revised date : January 14, 2016 (-r01)
FCC ID : BBQ-WSDF10

### **APPENDIX 1: Photographs of EUT and SAR test setup**

#### Appendix 1-1: Photograph of Platform and antenna position





1-22-3 Megumigaoka, Hiratsuka-shi, Kanagawa-ken, 259-1220 JAPAN Telephone: +81 463 50 6400 / Facsimile: +81 463 50 6401

Test report No. : 10941712S-A
Page : 11 of 42
Issued date : December14, 2015

FCC ID : BBQ-WSDF10

# **Appendix 1-2: EUT and support equipment**





**Description of EUT and Support Equipment** 

|     | The first term of the first te |                   |                      |                             |                                          |  |  |  |  |
|-----|-----------------------------------------------------------------------------------------------------------------------------------------------------------------------------------------------------------------------------------------------------------------------------------------------------------------------------------------------------------------------------------------------------------------------------------------------------------------------------------------------------------------------------------------------------------------------------------------------