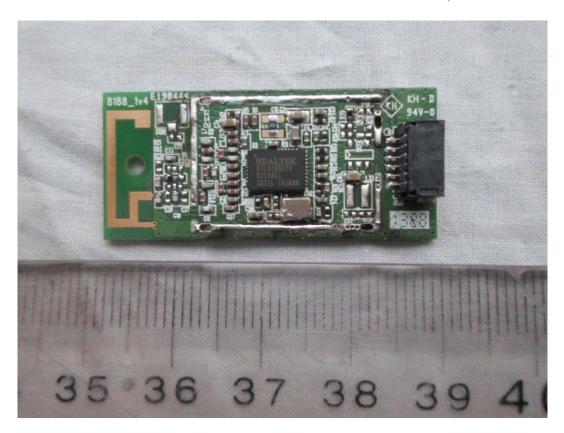

FIGURE 15
PRINTER (M/N: SP C252DN)
MOTOR #1

FIGURE 16
PRINTER (M/N: SP C252DN)
MOTOR #2

FIGURE 17
PRINTER (M/N: SP C252DN)
MOTOR #3

FIGURE 18
PRINTER (M/N: SP C252DN)
FAN

FIGURE 21
PRINTER (M/N: SP C252DN)
WIFI BOARD (SOLDERED SIDE)