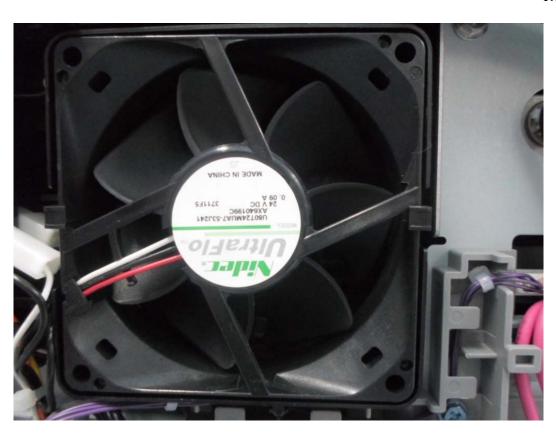

FIGURE 15
PRINTER (M/N: SP C252DN)
MOTOR #1

FIGURE 16
PRINTER (M/N: SP C252DN)
MOTOR #2

FIGURE 17
PRINTER (M/N: SP C252DN)
MOTOR #3

FIGURE 18
PRINTER (M/N: SP C252DN)
FAN

FIGURE 21
PRINTER (M/N: SP C252DN)
WIFI BOARD (SOLDERED SIDE)