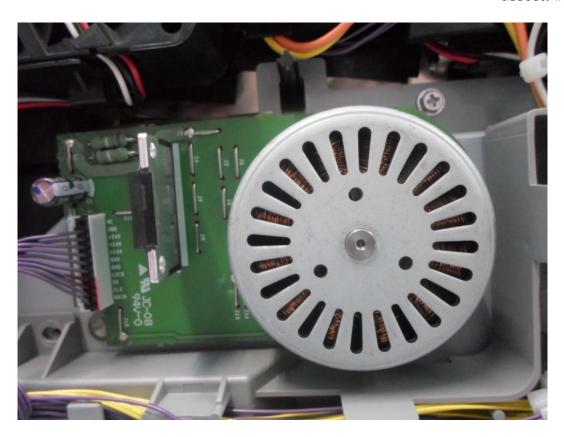

FIGURE 15
PRINTER (M/N: SP C252DN)
MOTOR #1

FIGURE 16
PRINTER (M/N: SP C252DN)
MOTOR #2

FIGURE 17
PRINTER (M/N: SP C252DN)
MOTOR #3

FIGURE 18
PRINTER (M/N: SP C252DN)
FAN

FIGURE 21
PRINTER (M/N: SP C252DN)
WIFI BOARD (SOLDERED SIDE)