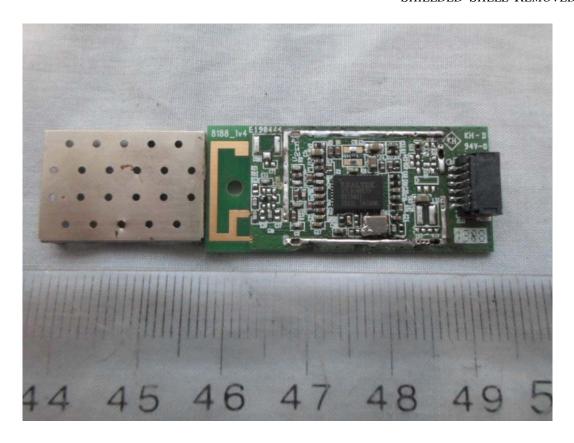

FIGURE 15
PRINTER (M/N: SP C252DN)
MOTOR #1

FIGURE 16
PRINTER (M/N: SP C252DN)
MOTOR #2

FIGURE 17
PRINTER (M/N: SP C252DN)
MOTOR #3

FIGURE 18
PRINTER (M/N: SP C252DN)
FAN

FIGURE 21
PRINTER (M/N: SP C252DN)
WIFI BOARD (SOLDERED SIDE)