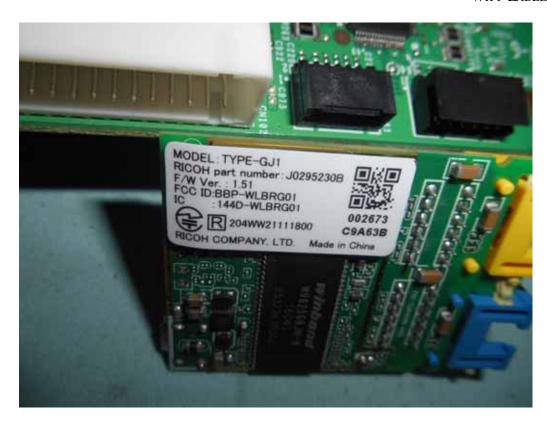

FIGURE 10
PRINTER (M/N: RICOH RI 100)
POWER BOARD (COMPONENT SIDE)

FIGURE 11
PRINTER (M/N: RICOH RI 100)
WIFI BOARD (COMPONENT SIDE)

FIGURE 13
PRINTER (M/N: RICOH RI 100)
WIFI LABEL

FIGURE 15
PRINTER (M/N: RICOH RI 100)
PANEL BOARD (COMPONENT SIDE)