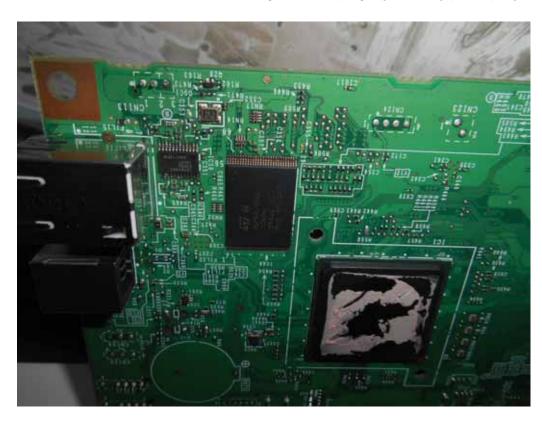

FIGURE 2
PRINTER (M/N: RICOH RI 100)
FAN LABEL#1

FIGURE 4
PRINTER (M/N: RICOH RI 100)
FAN LABEL#2

FIGURE 6
PRINTER (M/N: RICOH RI 100)
MAIN BOARD (SOLDERED SIDE)

FIGURE 8
PRINTER (M/N: RICOH RI 100)
CHIP #2 AND CRYSTAL #2 ON MAIN BOARD