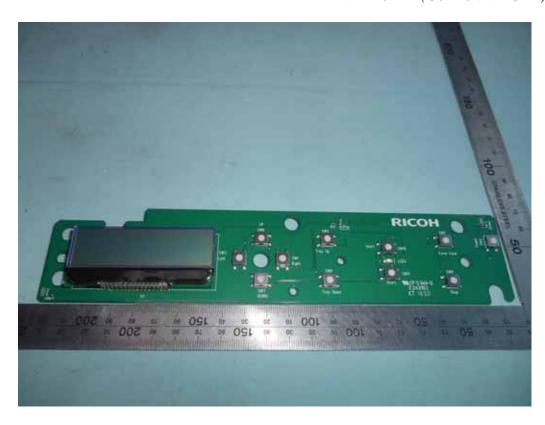

FIGURE 10
PRINTER (M/N: RICOH RI 100)
POWER BOARD (COMPONENT SIDE)

FIGURE 11
PRINTER (M/N: RICOH RI 100)
WIFI BOARD (COMPONENT SIDE)

FIGURE 13
PRINTER (M/N: RICOH RI 100)
WIFI LABEL

FIGURE 15
PRINTER (M/N: RICOH RI 100)
PANEL BOARD (COMPONENT SIDE)