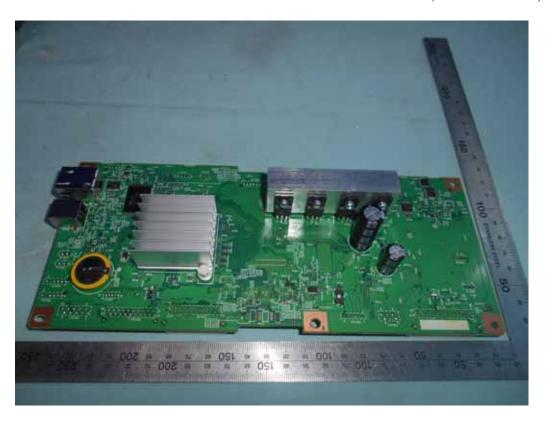

FIGURE 10
PRINTER (M/N: RICOH RI 100)
POWER BOARD (COMPONENT SIDE)

FIGURE 11
PRINTER (M/N: RICOH RI 100)
WIFI BOARD (COMPONENT SIDE)

FIGURE 13
PRINTER (M/N: RICOH RI 100)
WIFI LABEL

FIGURE 15
PRINTER (M/N: RICOH RI 100)
PANEL BOARD (COMPONENT SIDE)