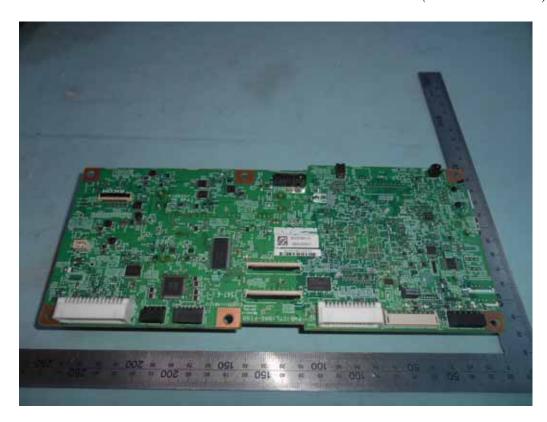

FIGURE 2
PRINTER (M/N: RICOH RI 100)
FAN LABEL#1

FIGURE 4
PRINTER (M/N: RICOH RI 100)
FAN LABEL#2

FIGURE 6
PRINTER (M/N: RICOH RI 100)
MAIN BOARD (SOLDERED SIDE)

FIGURE 8
PRINTER (M/N: RICOH RI 100)
CHIP #2 AND CRYSTAL #2 ON MAIN BOARD