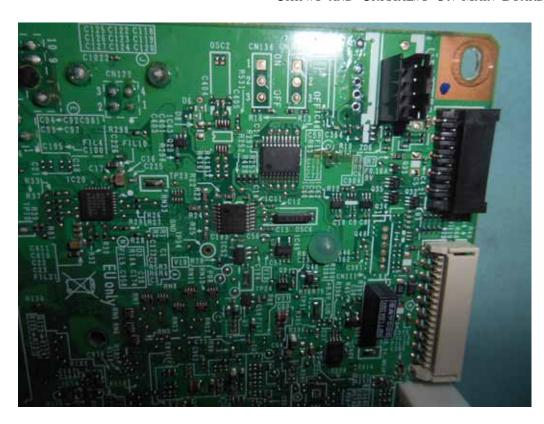

FIGURE 2
PRINTER (M/N: RICOH RI 100)
FAN LABEL#1

FIGURE 4
PRINTER (M/N: RICOH RI 100)
FAN LABEL#2

FIGURE 6
PRINTER (M/N: RICOH RI 100)
MAIN BOARD (SOLDERED SIDE)

FIGURE 8
PRINTER (M/N: RICOH RI 100)
CHIP #2 AND CRYSTAL #2 ON MAIN BOARD