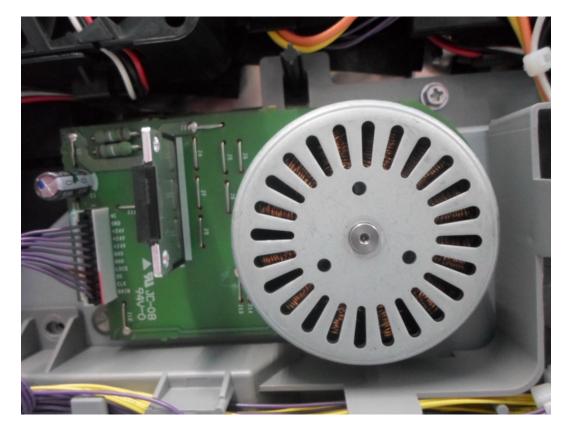

Figure 17 Printer (M/N: SP C262SFNw) Wifi Label

FIGURE 18 PRINTER (M/N: SP C262SFNW) Moto #1

FIGURE 19 PRINTER (M/N: SP C262SFNw) Moto #2

FIGURE 20 PRINTER (M/N: SP C262SFNW) MOTO #3

FIGURE 21 PRINTER (M/N: SP C262SFNW) FAN