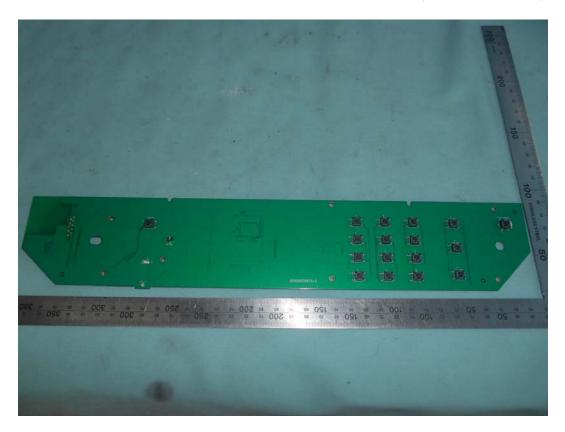

FIGURE 26 PRINTER (M/N: SP C262SFNw) PANEL BOARD (COMPONENT SIDE)

FIGURE 27 PRINTER (M/N: SP C262SFNW) PANEL BOARD (SOLDERED SIDE)

FIGURE 28 PRINTER (M/N: SP C262SFNW) NFC BOARD (COMPONENT SIDE)

FIGURE 29 PRINTER (M/N: SP C262SFNW) NFC BOARD (SOLDERED SIDE)