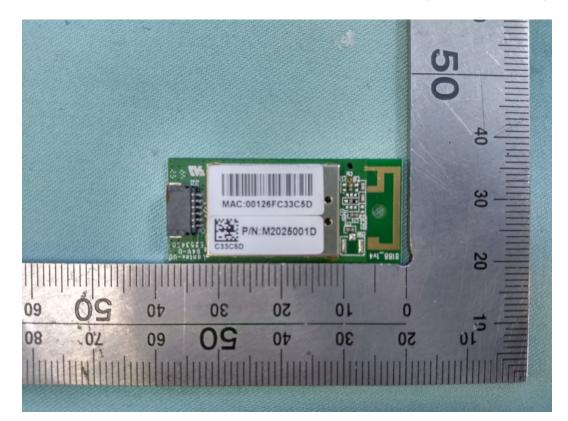

FIGURE 12 PRINTER (M/N: SP C262SFNw) POWER BOARD #1 (SOLDERED SIDE)

Figure 14 Printer (M/N: SP C262SFNw) Power board #2 (Soldered Side)

FIGURE 15 PRINTER (M/N: SP C262SFNW) WIFI BOARD (COMPONENT SIDE)

Figure 16 Printer (M/N: SP C262SFNw) Wifi board (Soldered Side)