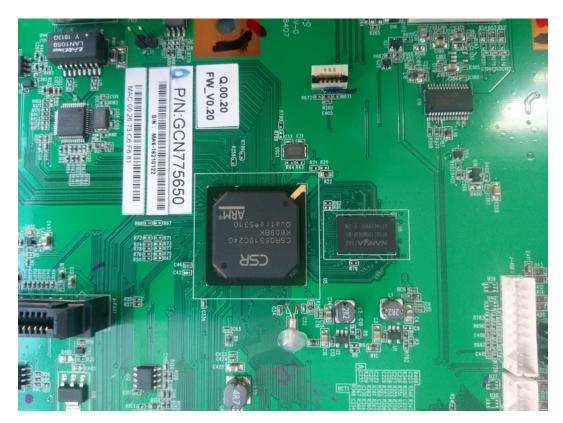

Figure 5 Printer (M/N: SP C262SFNw) Main Board (Soldered Side)

Figure 6 Printer (M/N: SP C262SFNw) Chip#1 and Crystal#1 On Main Board

Figure 7 Printer (M/N: SP C262SFNw) Chip #2 and Crystal #2 on Main Board