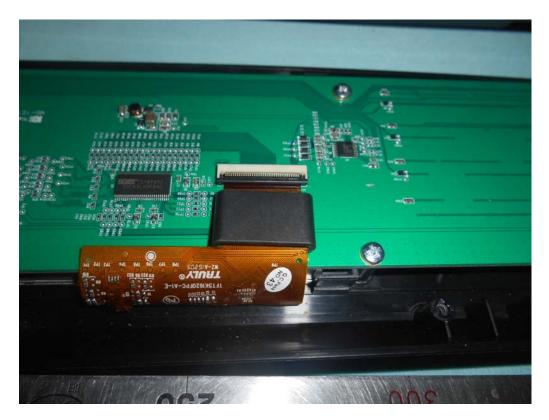

FIGURE 8 PRINTER (M/N: SP C262SFNw) SIGNAL BOARD (COMPONENT SIDE)

FIGURE 9 PRINTER (M/N: SP C262SFNw) SIGNAL BOARD (SOLDERED SIDE)

FIGURE 10 PRINTER (M/N: SP C262SFNW) CHIP AND CRYSTAL ON SIGNAL BOARD

FIGURE 11 PRINTER (M/N: SP C262SFNw) POWER BOARD #1 (COMPONENT SIDE)