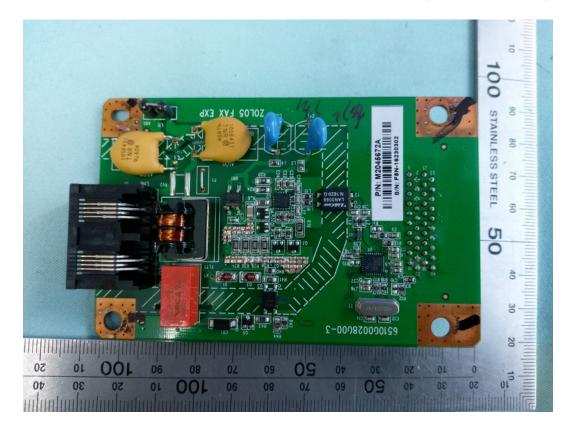

FIGURE 22 PRINTER (M/N: SP C262SFNW) POTS BOARD (COMPONENT SIDE)

FIGURE 23 PRINTER (M/N: SP C262SFNW) POTS BOARD (SOLDERED SIDE)

FIGURE 24 PRINTER (M/N: SP C262SFNW) CHIP AND CRYSTAL ON POTS BOARD

FIGURE 25 PRINTER (M/N: SP C262SFNW) PANEL COVER REMOVED