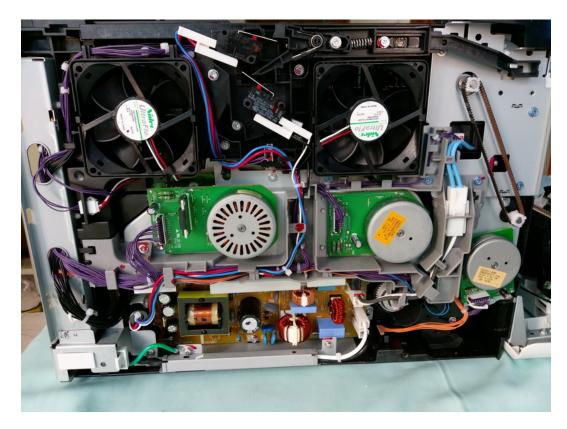

Figure 17 Printer (M/N: SP C262SFNw) Wifi Label

FIGURE 18 PRINTER (M/N: SP C262SFNW) Moto #1

FIGURE 19 PRINTER (M/N: SP C262SFNw) Moto #2

FIGURE 20 PRINTER (M/N: SP C262SFNW) MOTO #3

FIGURE 21 PRINTER (M/N: SP C262SFNW) FAN