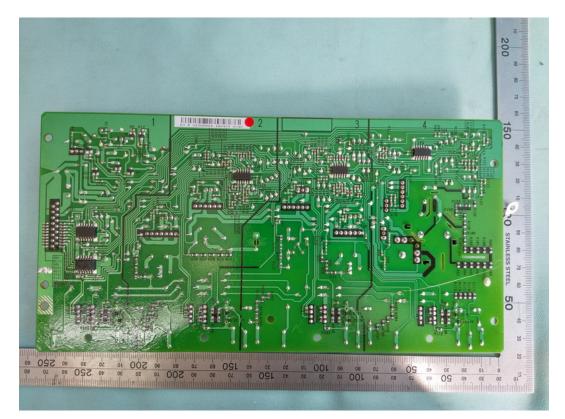

FIGURE 12 PRINTER (M/N: SP C262SFNw) POWER BOARD #1 (SOLDERED SIDE)

Figure 14 Printer (M/N: SP C262SFNw) Power board #2 (Soldered Side)

FIGURE 15 PRINTER (M/N: SP C262SFNW) WIFI BOARD (COMPONENT SIDE)

Figure 16 Printer (M/N: SP C262SFNw) Wifi board (Soldered Side)