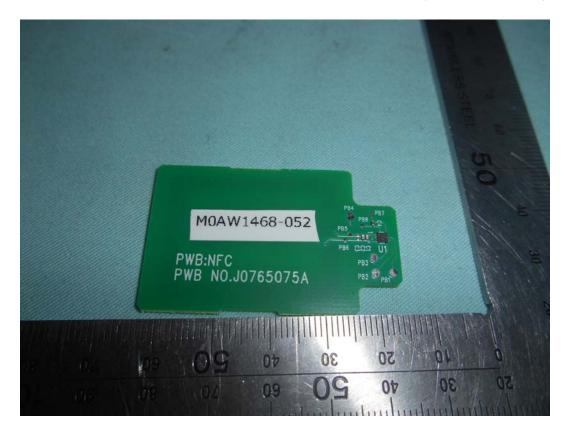

FIGURE 26 PRINTER (M/N: SP C262SFNw) PANEL BOARD (COMPONENT SIDE)

FIGURE 27 PRINTER (M/N: SP C262SFNW) PANEL BOARD (SOLDERED SIDE)

FIGURE 28 PRINTER (M/N: SP C262SFNW) NFC BOARD (COMPONENT SIDE)

FIGURE 29 PRINTER (M/N: SP C262SFNW) NFC BOARD (SOLDERED SIDE)