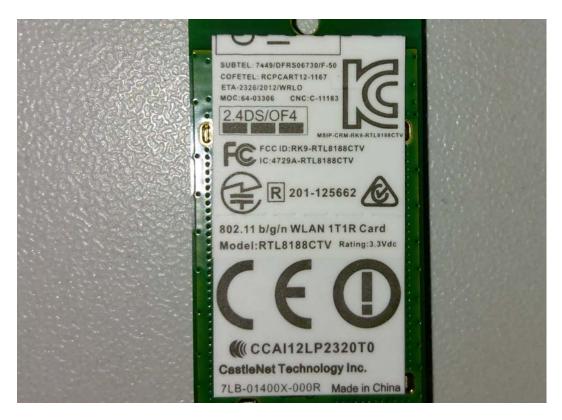

Figure 17 Printer (M/N: SP C262SFNw) Wifi Label

FIGURE 18 PRINTER (M/N: SP C262SFNW) Moto #1

FIGURE 19 PRINTER (M/N: SP C262SFNw) Moto #2

FIGURE 20 PRINTER (M/N: SP C262SFNW) MOTO #3

FIGURE 21 PRINTER (M/N: SP C262SFNW) FAN