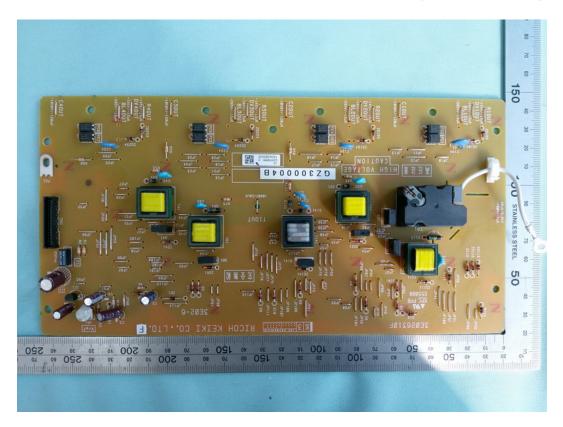

FIGURE 12 PRINTER (M/N: SP C262SFNw) POWER BOARD #1 (SOLDERED SIDE)

Figure 14 Printer (M/N: SP C262SFNw) Power board #2 (Soldered Side)

FIGURE 15 PRINTER (M/N: SP C262SFNW) WIFI BOARD (COMPONENT SIDE)

Figure 16 Printer (M/N: SP C262SFNw) Wifi board (Soldered Side)