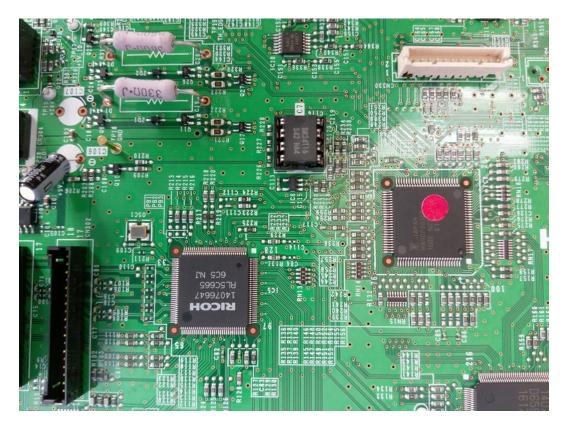

Figure 5 Printer (M/N: SP C262SFNw) Main Board (Soldered Side)

Figure 6 Printer (M/N: SP C262SFNw) Chip#1 and Crystal#1 On Main Board

Figure 7 Printer (M/N: SP C262SFNw) Chip #2 and Crystal #2 on Main Board