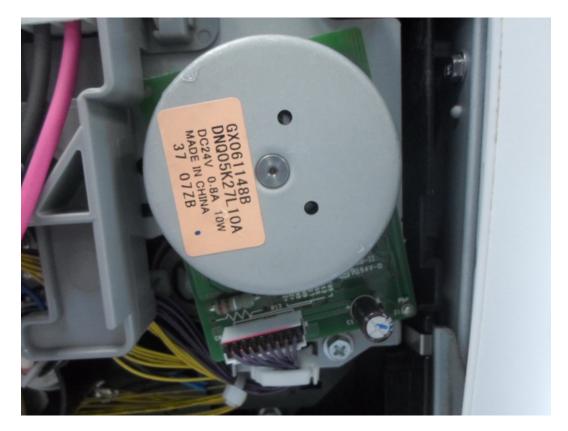

Figure 17 Printer (M/N: SP C262SFNw) Wifi Label

FIGURE 18 PRINTER (M/N: SP C262SFNW) Moto #1

FIGURE 19 PRINTER (M/N: SP C262SFNw) Moto #2

FIGURE 20 PRINTER (M/N: SP C262SFNW) MOTO #3

FIGURE 21 PRINTER (M/N: SP C262SFNW) FAN