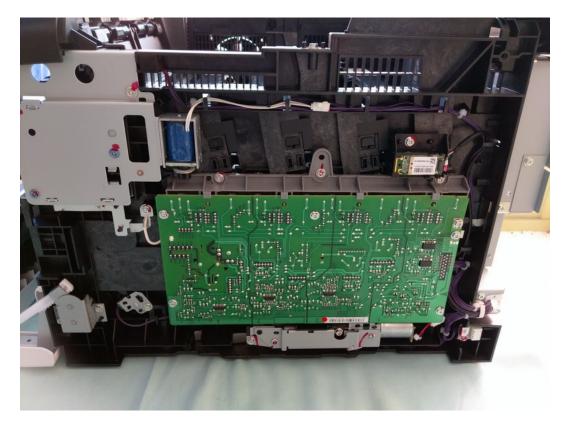

Figure 1 Printer (M/N: SP C262SFNw) Cover Removed #1

FIGURE 2 PRINTER (M/N: SP C262SFNW) COVER REMOVED #2

Figure 3 Printer (M/N: SP C262SFNw) Cover Removed #3

FIGURE 4 PRINTER (M/N: SP C262SFNW) MAIN BOARD (COMPONENT SIDE)