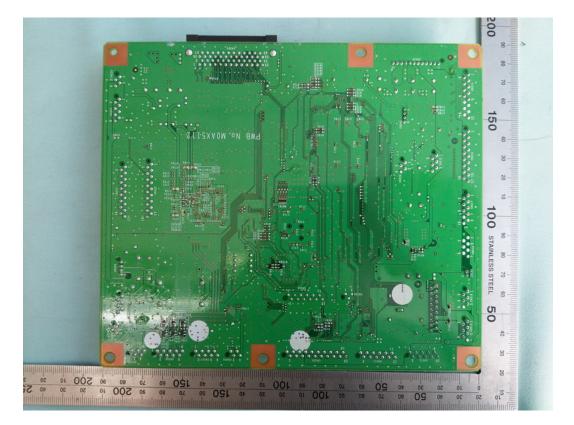

Figure 1 Printer (M/N: SP C262SFNw) Cover Removed #1

FIGURE 2 PRINTER (M/N: SP C262SFNW) COVER REMOVED #2

Figure 3 Printer (M/N: SP C262SFNw) Cover Removed #3

FIGURE 4 PRINTER (M/N: SP C262SFNW) MAIN BOARD (COMPONENT SIDE)