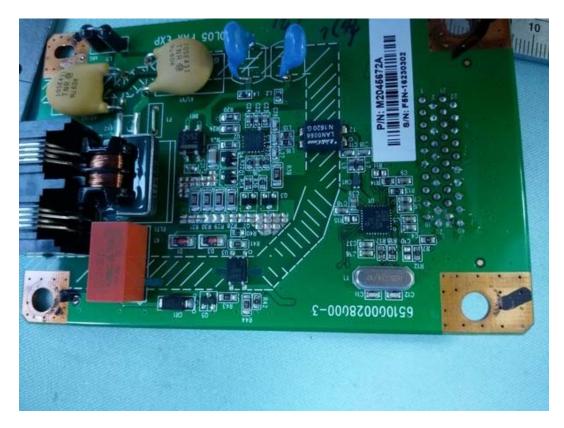

FIGURE 22 PRINTER (M/N: SP C262SFNW) POTS BOARD (COMPONENT SIDE)

FIGURE 23 PRINTER (M/N: SP C262SFNW) POTS BOARD (SOLDERED SIDE)

FIGURE 24 PRINTER (M/N: SP C262SFNW) CHIP AND CRYSTAL ON POTS BOARD

FIGURE 25 PRINTER (M/N: SP C262SFNW) PANEL COVER REMOVED