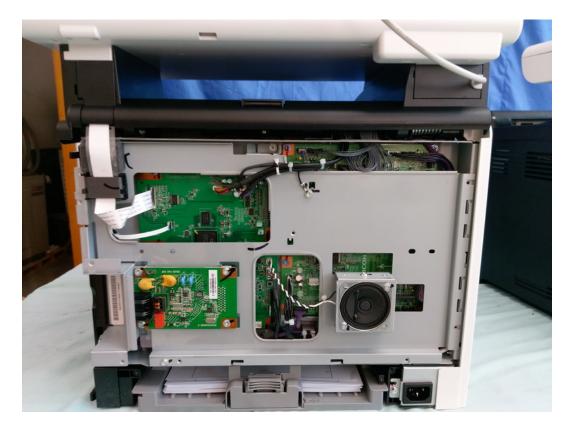

Figure 1 Printer (M/N: SP C262SFNw) Cover Removed #1

FIGURE 2 PRINTER (M/N: SP C262SFNW) COVER REMOVED #2

Figure 3 Printer (M/N: SP C262SFNw) Cover Removed #3

FIGURE 4 PRINTER (M/N: SP C262SFNW) MAIN BOARD (COMPONENT SIDE)