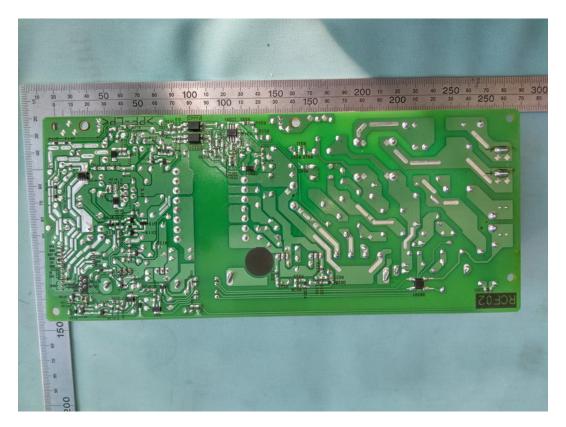

FIGURE 12 PRINTER (M/N: SP C262SFNw) POWER BOARD #1 (SOLDERED SIDE)

Figure 14 Printer (M/N: SP C262SFNw) Power board #2 (Soldered Side)

FIGURE 15 PRINTER (M/N: SP C262SFNW) WIFI BOARD (COMPONENT SIDE)

Figure 16 Printer (M/N: SP C262SFNw) Wifi board (Soldered Side)