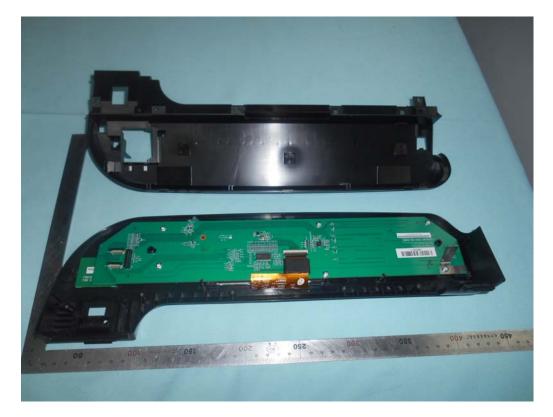

FIGURE 22 PRINTER (M/N: SP C262SFNW) POTS BOARD (COMPONENT SIDE)

FIGURE 23 PRINTER (M/N: SP C262SFNW) POTS BOARD (SOLDERED SIDE)

FIGURE 24 PRINTER (M/N: SP C262SFNW) CHIP AND CRYSTAL ON POTS BOARD

FIGURE 25 PRINTER (M/N: SP C262SFNW) PANEL COVER REMOVED