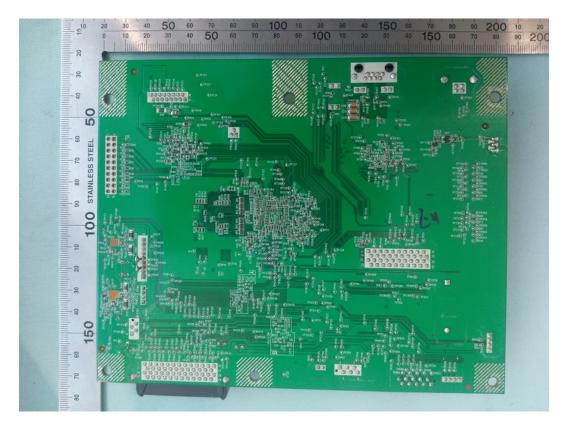

Figure 1 Printer (M/N: SP C262SFNw) Cover Removed #1

FIGURE 2 PRINTER (M/N: SP C262SFNW) COVER REMOVED #2

Figure 3 Printer (M/N: SP C262SFNw) Cover Removed #3

FIGURE 4 PRINTER (M/N: SP C262SFNW) MAIN BOARD (COMPONENT SIDE)