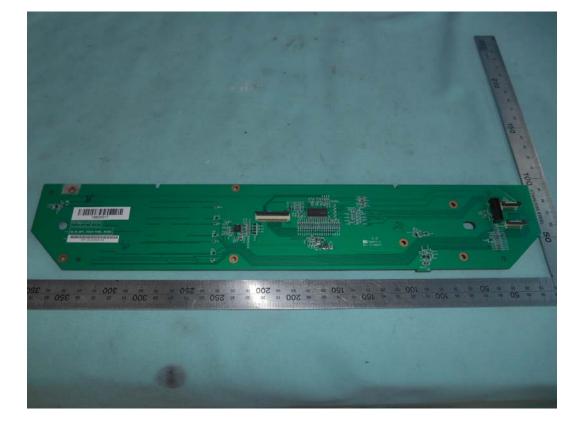

FIGURE 26 PRINTER (M/N: SP C262SFNw) PANEL BOARD (COMPONENT SIDE)

FIGURE 27 PRINTER (M/N: SP C262SFNW) PANEL BOARD (SOLDERED SIDE)

FIGURE 28 PRINTER (M/N: SP C262SFNW) NFC BOARD (COMPONENT SIDE)

FIGURE 29 PRINTER (M/N: SP C262SFNW) NFC BOARD (SOLDERED SIDE)