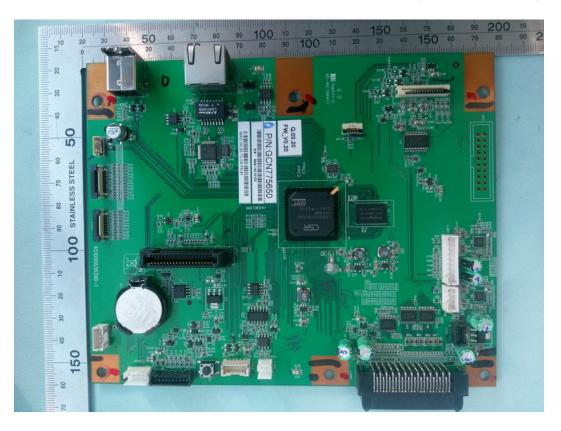

FIGURE 8 PRINTER (M/N: SP C262SFNw) SIGNAL BOARD (COMPONENT SIDE)

FIGURE 9 PRINTER (M/N: SP C262SFNw) SIGNAL BOARD (SOLDERED SIDE)

FIGURE 10 PRINTER (M/N: SP C262SFNW) CHIP AND CRYSTAL ON SIGNAL BOARD

FIGURE 11 PRINTER (M/N: SP C262SFNw) POWER BOARD #1 (COMPONENT SIDE)