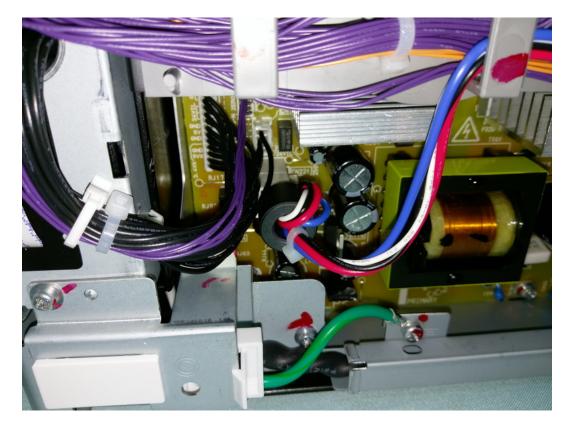

FIGURE 12 PRINTER (M/N: SP C262SFNw) POWER BOARD #1 (SOLDERED SIDE)

Figure 14 Printer (M/N: SP C262SFNw) Power board #2 (Soldered Side)

FIGURE 15 PRINTER (M/N: SP C262SFNW) WIFI BOARD (COMPONENT SIDE)

Figure 16 Printer (M/N: SP C262SFNw) Wifi board (Soldered Side)