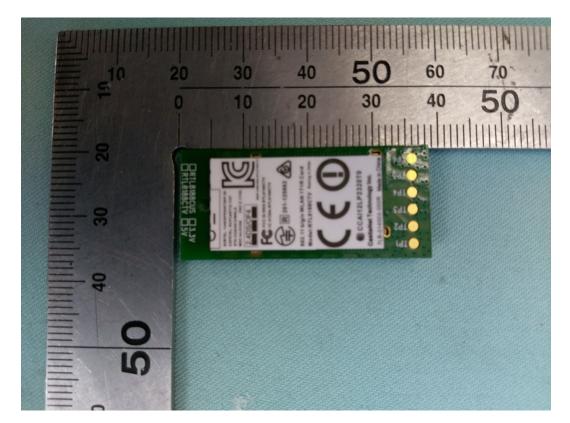

FIGURE 12 PRINTER (M/N: SP C262SFNw) POWER BOARD #1 (SOLDERED SIDE)

Figure 14 Printer (M/N: SP C262SFNw) Power board #2 (Soldered Side)

FIGURE 15 PRINTER (M/N: SP C262SFNW) WIFI BOARD (COMPONENT SIDE)

Figure 16 Printer (M/N: SP C262SFNw) Wifi board (Soldered Side)