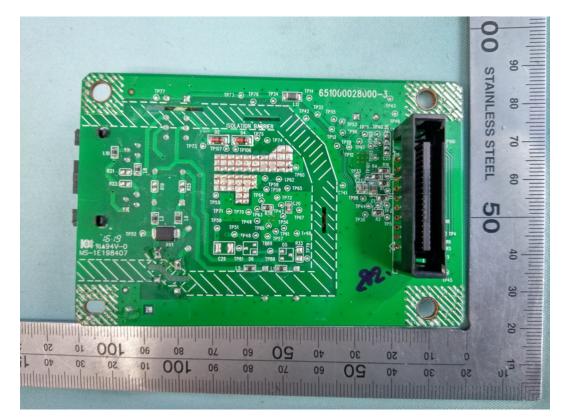

FIGURE 22 PRINTER (M/N: SP C262SFNW) POTS BOARD (COMPONENT SIDE)

FIGURE 23 PRINTER (M/N: SP C262SFNW) POTS BOARD (SOLDERED SIDE)

FIGURE 24 PRINTER (M/N: SP C262SFNW) CHIP AND CRYSTAL ON POTS BOARD

FIGURE 25 PRINTER (M/N: SP C262SFNW) PANEL COVER REMOVED