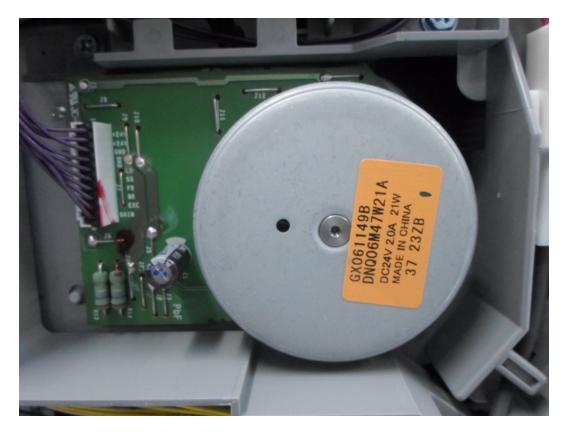

Figure 17 Printer (M/N: SP C262SFNw) Wifi Label

FIGURE 18 PRINTER (M/N: SP C262SFNW) Moto #1

FIGURE 19 PRINTER (M/N: SP C262SFNw) Moto #2

FIGURE 20 PRINTER (M/N: SP C262SFNW) MOTO #3

FIGURE 21 PRINTER (M/N: SP C262SFNW) FAN