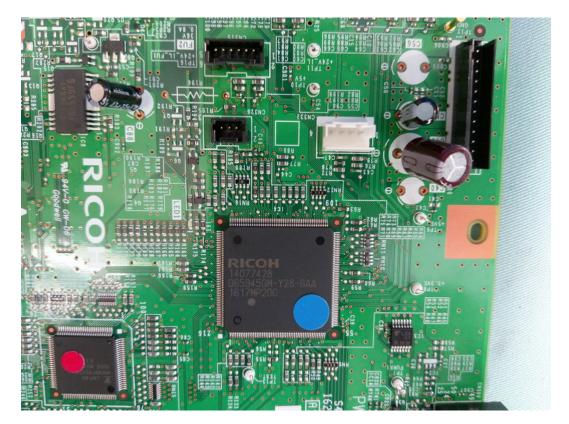

Figure 5 Printer (M/N: SP C262SFNw) Main Board (Soldered Side)

Figure 6 Printer (M/N: SP C262SFNw) Chip#1 and Crystal#1 On Main Board

Figure 7 Printer (M/N: SP C262SFNw) Chip #2 and Crystal #2 on Main Board