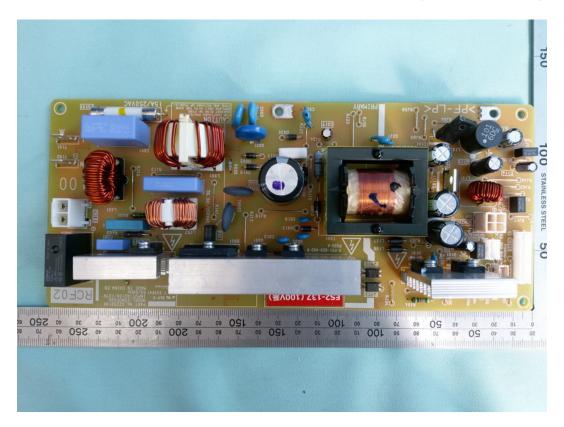

FIGURE 12 PRINTER (M/N: SP C262SFNw) POWER BOARD #1 (SOLDERED SIDE)

Figure 14 Printer (M/N: SP C262SFNw) Power board #2 (Soldered Side)

FIGURE 15 PRINTER (M/N: SP C262SFNW) WIFI BOARD (COMPONENT SIDE)

Figure 16 Printer (M/N: SP C262SFNw) Wifi board (Soldered Side)