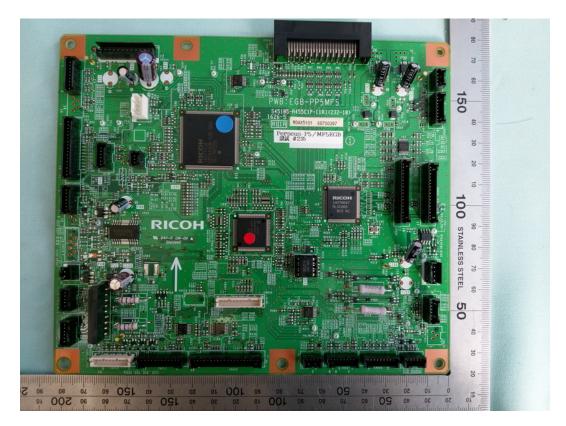

Figure 1 Printer (M/N: SP C262SFNw) Cover Removed #1

FIGURE 2 PRINTER (M/N: SP C262SFNW) COVER REMOVED #2

Figure 3 Printer (M/N: SP C262SFNw) Cover Removed #3

FIGURE 4 PRINTER (M/N: SP C262SFNW) MAIN BOARD (COMPONENT SIDE)