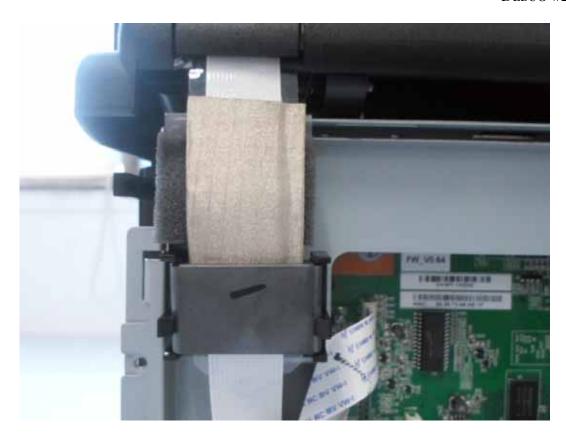

FIGURE 2
PRINTER (M/N: SP C252SF)
COVER REMOVED #2

FIGURE 5
PRINTER (M/N: SP C252SF)
POTS BOARD (SOLDERED SIDE)

FIGURE 7
PRINTER (M/N: SP C252SF)
SIGNAL BOARD (SOLDERED SIDE)

FIGURE 9
PRINTER (M/N: SP C252SF)
MAIN BOARD (COMPONENT SIDE)