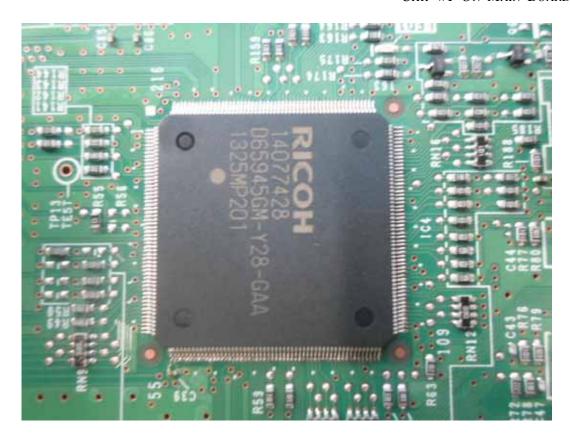

FIGURE 11
PRINTER (M/N: SP C252SF)
CHIP #1 ON MAIN BOARD

FIGURE 13
PRINTER (M/N: SP C252SF)
CHIP #3 ON MAIN BOARD

FIGURE 15
PRINTER (M/N: SP C252SF)
POWER BOARD #1 (SOLDERED SIDE)

FIGURE 17
PRINTER (M/N: SP C252SF)
POWER BOARD #2 (SOLDERED SIDE)