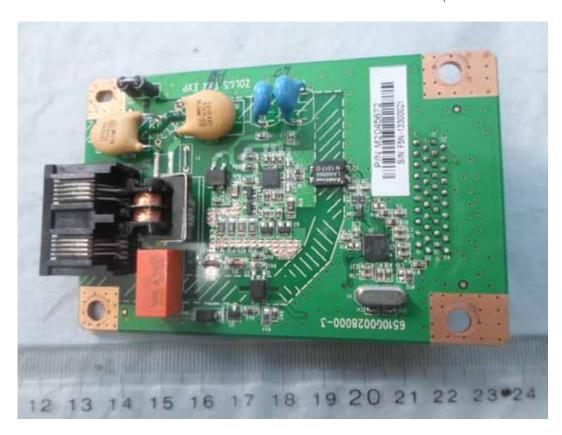

FIGURE 2
PRINTER (M/N: SP C252SF)
COVER REMOVED #2

FIGURE 5
PRINTER (M/N: SP C252SF)
POTS BOARD (SOLDERED SIDE)

FIGURE 7
PRINTER (M/N: SP C252SF)
SIGNAL BOARD (SOLDERED SIDE)

FIGURE 9
PRINTER (M/N: SP C252SF)
MAIN BOARD (COMPONENT SIDE)