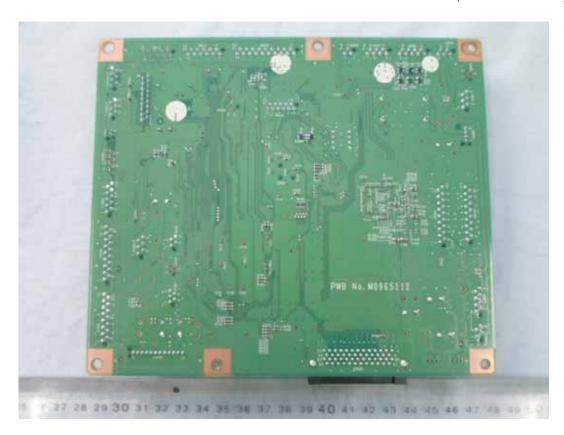

FIGURE 2
PRINTER (M/N: SP C252SF)
COVER REMOVED #2

FIGURE 5
PRINTER (M/N: SP C252SF)
POTS BOARD (SOLDERED SIDE)

FIGURE 7
PRINTER (M/N: SP C252SF)
SIGNAL BOARD (SOLDERED SIDE)

FIGURE 9
PRINTER (M/N: SP C252SF)
MAIN BOARD (COMPONENT SIDE)