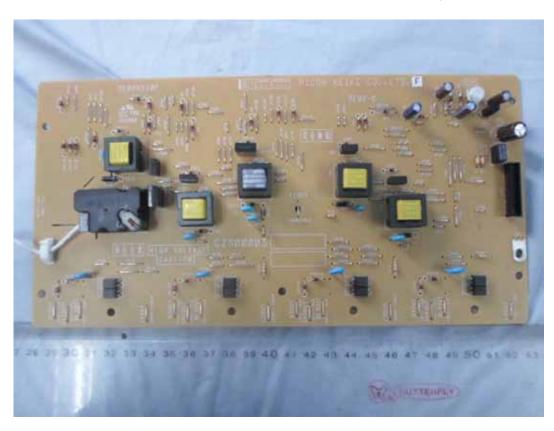

FIGURE 11
PRINTER (M/N: SP C252SF)
CHIP #1 ON MAIN BOARD

FIGURE 13
PRINTER (M/N: SP C252SF)
CHIP #3 ON MAIN BOARD

FIGURE 15
PRINTER (M/N: SP C252SF)
POWER BOARD #1 (SOLDERED SIDE)

FIGURE 17
PRINTER (M/N: SP C252SF)
POWER BOARD #2 (SOLDERED SIDE)