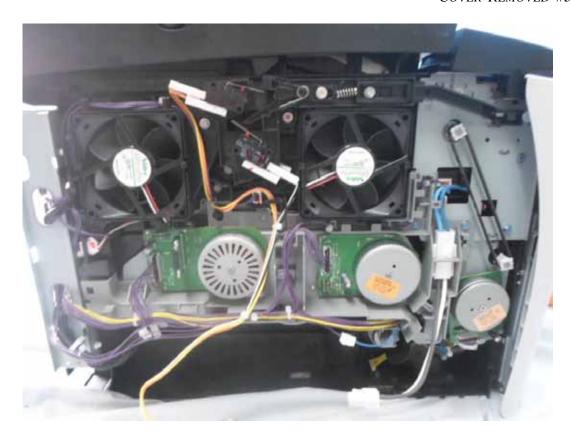

FIGURE 18 PRINTER (M/N: SP C252SF) MOTOR #1

FIGURE 19
PRINTER (M/N: SP C252SF)
MOTOR #2

FIGURE 20
PRINTER (M/N: SP C252SF)
MOTOR #3

FIGURE 21
PRINTER (M/N: SP C252SF)
FAN

FIGURE 23
PRINTER (M/N: SP C252SF)
WIFI BOARD (SHIELDED SHELL REMOVED)