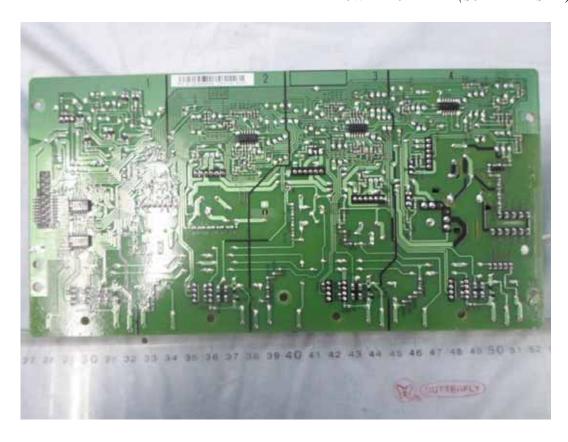

FIGURE 11
PRINTER (M/N: SP C252SF)
CHIP #1 ON MAIN BOARD

FIGURE 13
PRINTER (M/N: SP C252SF)
CHIP #3 ON MAIN BOARD

FIGURE 15
PRINTER (M/N: SP C252SF)
POWER BOARD #1 (SOLDERED SIDE)

FIGURE 17
PRINTER (M/N: SP C252SF)
POWER BOARD #2 (SOLDERED SIDE)