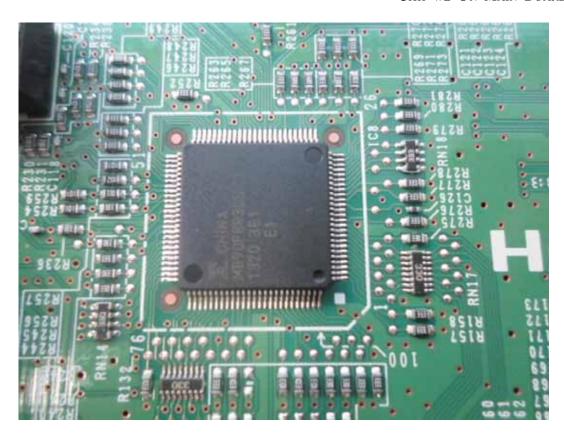

FIGURE 11
PRINTER (M/N: SP C252SF)
CHIP #1 ON MAIN BOARD

FIGURE 13
PRINTER (M/N: SP C252SF)
CHIP #3 ON MAIN BOARD

FIGURE 15
PRINTER (M/N: SP C252SF)
POWER BOARD #1 (SOLDERED SIDE)

FIGURE 17
PRINTER (M/N: SP C252SF)
POWER BOARD #2 (SOLDERED SIDE)