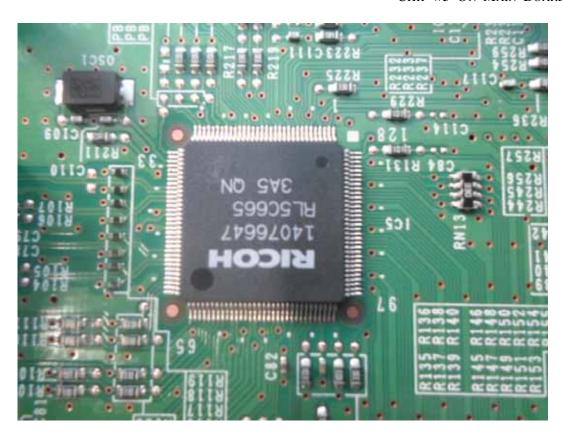

FIGURE 11
PRINTER (M/N: SP C252SF)
CHIP #1 ON MAIN BOARD

FIGURE 13
PRINTER (M/N: SP C252SF)
CHIP #3 ON MAIN BOARD

FIGURE 15
PRINTER (M/N: SP C252SF)
POWER BOARD #1 (SOLDERED SIDE)

FIGURE 17
PRINTER (M/N: SP C252SF)
POWER BOARD #2 (SOLDERED SIDE)