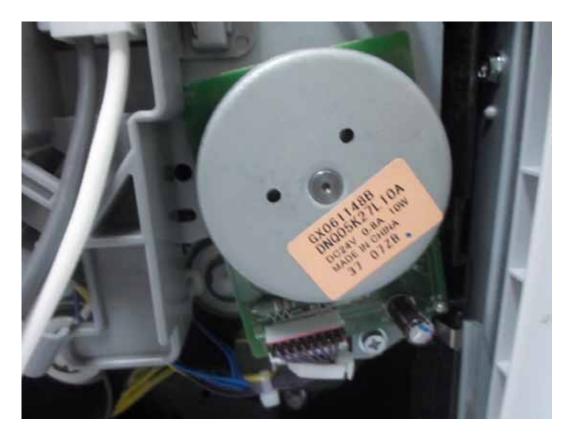

FIGURE 18 PRINTER (M/N: SP C252SF) MOTOR #1

FIGURE 19
PRINTER (M/N: SP C252SF)
MOTOR #2

FIGURE 20
PRINTER (M/N: SP C252SF)
MOTOR #3

FIGURE 21
PRINTER (M/N: SP C252SF)
FAN

FIGURE 23
PRINTER (M/N: SP C252SF)
WIFI BOARD (SHIELDED SHELL REMOVED)