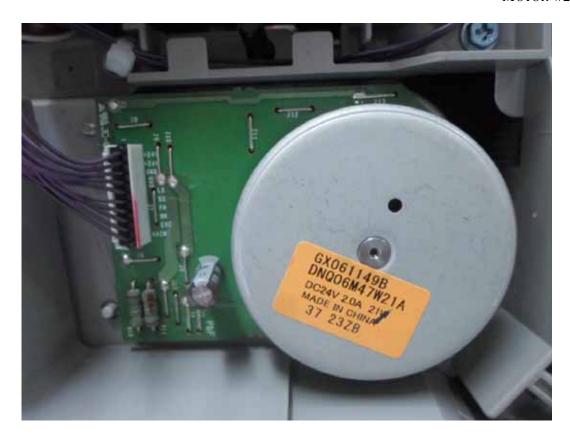

FIGURE 18 PRINTER (M/N: SP C252SF) MOTOR #1

FIGURE 19
PRINTER (M/N: SP C252SF)
MOTOR #2

FIGURE 20
PRINTER (M/N: SP C252SF)
MOTOR #3

FIGURE 21
PRINTER (M/N: SP C252SF)
FAN

FIGURE 23
PRINTER (M/N: SP C252SF)
WIFI BOARD (SHIELDED SHELL REMOVED)