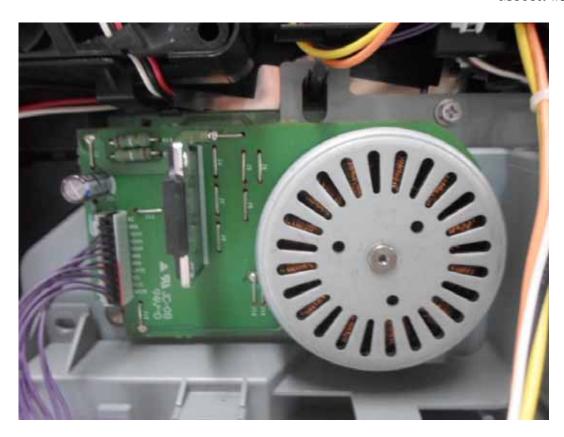

FIGURE 18 PRINTER (M/N: SP C252SF) MOTOR #1

FIGURE 19
PRINTER (M/N: SP C252SF)
MOTOR #2

FIGURE 20
PRINTER (M/N: SP C252SF)
MOTOR #3

FIGURE 21
PRINTER (M/N: SP C252SF)
FAN

FIGURE 23
PRINTER (M/N: SP C252SF)
WIFI BOARD (SHIELDED SHELL REMOVED)