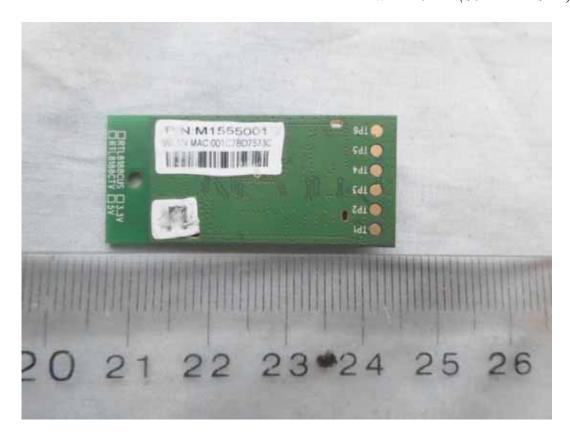

FIGURE 25
PRINTER (M/N: SP C252SF)
WIFI BOARD (SOLDERED SIDE)

FIGURE 26
PRINTER (M/N: SP C252SF)
DEBUG #1

FIGURE 27
PRINTER (M/N: SP C252SF)
DEBUG #2