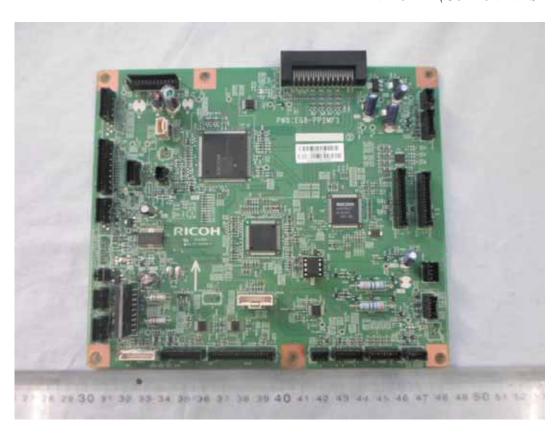

FIGURE 2
PRINTER (M/N: SP C252SF)
COVER REMOVED #2

FIGURE 5
PRINTER (M/N: SP C252SF)
POTS BOARD (SOLDERED SIDE)

FIGURE 7
PRINTER (M/N: SP C252SF)
SIGNAL BOARD (SOLDERED SIDE)

FIGURE 9
PRINTER (M/N: SP C252SF)
MAIN BOARD (COMPONENT SIDE)