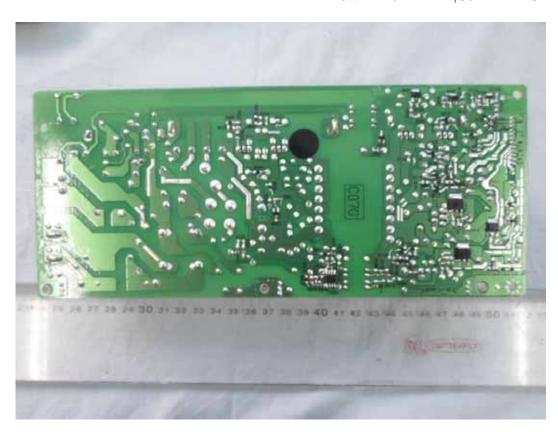

FIGURE 11
PRINTER (M/N: SP C252SF)
CHIP #1 ON MAIN BOARD

FIGURE 13
PRINTER (M/N: SP C252SF)
CHIP #3 ON MAIN BOARD

FIGURE 15
PRINTER (M/N: SP C252SF)
POWER BOARD #1 (SOLDERED SIDE)

FIGURE 17
PRINTER (M/N: SP C252SF)
POWER BOARD #2 (SOLDERED SIDE)