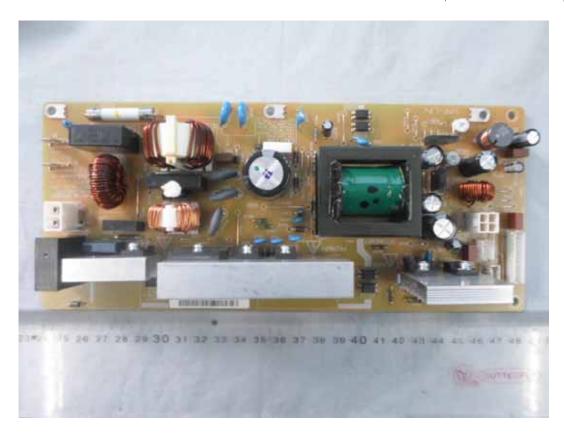

FIGURE 11
PRINTER (M/N: SP C252SF)
CHIP #1 ON MAIN BOARD

FIGURE 13
PRINTER (M/N: SP C252SF)
CHIP #3 ON MAIN BOARD

FIGURE 15
PRINTER (M/N: SP C252SF)
POWER BOARD #1 (SOLDERED SIDE)

FIGURE 17
PRINTER (M/N: SP C252SF)
POWER BOARD #2 (SOLDERED SIDE)