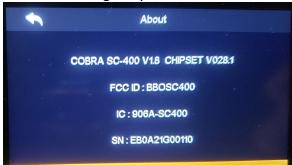

Step 1: Step 2:

Press the Settings button. Go to Page 3 and press About.

(If the Settings button is not visible, the Dash Cam is currently recording. Tap the stop button to see the screen below)

Step 3: Regulatory and device information can be seen on the display screen. The FCC ID cannot be changed by the user.

The FCC ID and IC number are also printed on exterior of the product packaging.

IS UNDER LICENSEFCC ID:BBOSC400, IC #:906A-SC400, THIS DEVICE COMPLIES WITH PART 15 OF THE FCC RULES. OPERATION IS SUBJECT TO THE FOLLOWING TWO CONDITIONS: (1)