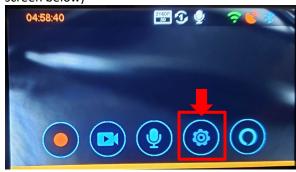

Step 1: Step 2:

Press the Settings button. Go to Page 3 and press About.

(If the Settings button is not visible, the Dash Cam is currently recording. Tap the stop button to see the screen below)

Step 3: Regulatory and device information can be seen on the display screen. The FCC ID cannot be changed by the user.