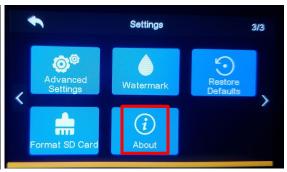

Step 1: Step 2:

Press the Settings button. Go to Page 3 and press About.

(If the Settings button is not visible, the Dash Cam is currently recording. Tap the stop button to see the screen below)

Step 3: Regulatory and device information can be seen on the display screen. The FCC ID cannot be changed by the user.