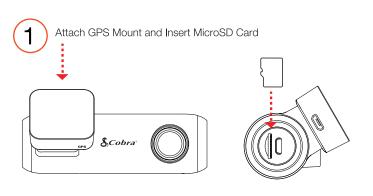

SC 100

DASH CAM



**QUICK START GUIDE** 

## THANK YOU!

## For purchasing the new COBRA® SC 100

View, edit and share from your smartphone or desktop.



Download on the App Store

Share & receive real-time driver alerts.

Download today!









FCC ID:BBOSC100, IC:906A-SC100. THIS DEVICE COMPLIES WITH PART 15 OF THE FCC RULES. OPERATION IS SUBJECT TO THE FOLLOWING TWO CONDITIONS: (1) THIS DEVICE MAY NOT CAUSE HARMFUL INTEFERENCE, AND (2) THIS DEVICE MUST ACCEPT ANY INTERFERENCE RECEIVED INCLUDING INTERFERENCE THAT MAY CAUSE UNDESIRED OPERATION

FCC NOTE: Modifications not expressly approved by the manufacturer could void the user's FCC granted authority to operate the

Cobra® and the snake design are registered trademarks of Cobra Electronics Corporation, USA. Cobra Elect