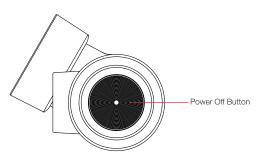

nload on the App Store

Share & receive real-time driver alerts.

Download today!









FCC ID:BBOSC100, IC:906A-SC100. THIS DEVICE COMPLIES WITH PART 15 OF THE FCC RULES. OPERATION IS SUBJECT TO THE FOLLOWING TWO CONDITIONS: (1) THIS DEVICE MAY NOT CAUSE HARMFUL INTEFERENCE, AND (2) THIS DEVICE MUST ACCEPT ANY INTERFERENCE RECEIVED INCLUDING INTERFERENCE THAT MAY CAUSE UNDESIRED OPERATION

FCC NOTE: Modifications not expressly approved by the manufacturer could void the user's FCC granted authority to operate the

Cobra® and the snake design are registered trademarks of Cobra Electronics Corporation, USA. Cobra Electronics Corporation™ is a trademark of Cobra Electronics Corporation, USA. Other trademarks and trade names are those of their respective owners.

## SC 100 Features

















Charger





Quick Start Guide