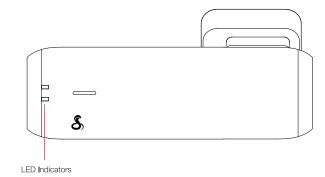

Download on the App Store

Share & receive real-time driver alerts.

Download today!









FCC ID:BBOSC100, IC:906A-SC100. THIS DEVICE COMPLIES WITH PART 15 OF THE FCC RULES. OPERATION IS SUBJECT TO THE FOLLOWING TWO CONDITIONS: (1) THIS DEVICE MAY NOT CAUSE HARMFUL INTEFERENCE, AND (2) THIS DEVICE MUST ACCEPT ANY INTERFERENCE RECEIVED INCLUDING INTERFERENCE THAT MAY CAUSE UNDESIRED OPERATION

FCC NOTE: Modifications not expressly approved by the manufacturer could void the user's FCC granted authority to operate the

Cobra® and the snake design are registered trademarks of Cobra Electronics Corporation, USA. Cobra Electronics Corporation™ is a trademark of Cobra Electronics Corporation, USA. Other trademarks and trade names are those of their respective owners.

## SC 100 Features

















Charger





Quick Start Guide