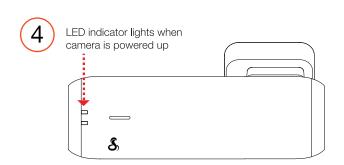

SC 100

DASH CAM



**QUICK START GUIDE** 

## THANK YOU!

## For purchasing the new COBRA® SC 100

View, edit and share from your smartphone or desktop.



Download on the App Store

Share & receive real-time driver alerts.

Download today!









FCC ID:BBOSC100, IC:906A-SC100. THIS DEVICE COMPLIES WITH PART 15 OF THE FCC RULES. OPERATION IS SUBJECT TO THE FOLLOWING TWO CONDITIONS: (1) THIS DEVICE MAY NOT CAUSE HARMFUL INTEFERENCE, AND (2) THIS DEVICE MUST ACCEPT ANY INTERFERENCE RECEIVED INCLUDING INTERFERENCE THAT MAY CAUSE UNDESIRED OPERATION

FCC NOTE: Modifications not expressly approved by the manufacturer could void the user's FCC granted authority to operate the

Cobra® and the snake design are registered trademarks of Cobra Electronics Corporation, USA. Cobra Electronics C