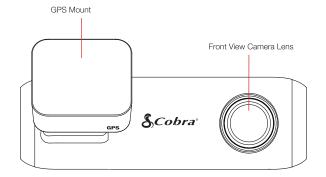

Download on the App Store

Share & receive real-time driver alerts.

Download today!









FCC ID:BBOSC100, IC:906A-SC100. THIS DEVICE COMPLIES WITH PART 15 OF THE FCC RULES. OPERATION IS SUBJECT TO THE FOLLOWING TWO CONDITIONS: (1) THIS DEVICE MAY NOT CAUSE HARMFUL INTEFERENCE, AND (2) THIS DEVICE MUST ACCEPT ANY INTERFERENCE RECEIVED INCLUDING INTERFERENCE THAT MAY CAUSE UNDESIRED OPERATION

FCC NOTE: Modifications not expressly approved by the manufacturer could void the user's FCC granted authority to operate the

Cobra® and the snake design are registered trademarks of Cobra Electronics Corporation, USA. Cobra Electronics Corporation™ is a trademark of Cobra Electronics Corporation, USA. Other trademarks and trade names are those of their respective owners.

## SC 100 Features

















Charger





Quick Start Guide