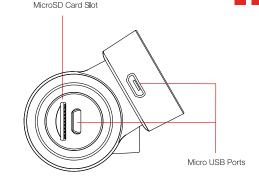

ownload on the App Store

Share & receive real-time driver alerts.

Download today!









FCC ID:BBOSC100, IC:906A-SC100. THIS DEVICE COMPLIES WITH PART 15 OF THE FCC RULES. OPERATION IS SUBJECT TO THE FOLLOWING TWO CONDITIONS: (1) THIS DEVICE MAY NOT CAUSE HARMFUL INTEFERENCE, AND (2) THIS DEVICE MUST ACCEPT ANY INTERFERENCE RECEIVED INCLUDING INTERFERENCE THAT MAY CAUSE UNDESIRED OPERATION

FCC NOTE: Modifications not expressly approved by the manufacturer could void the user's FCC granted authority to operate the

Cobra® and the snake design are registered trademarks of Cobra Electronics Corporation, USA. Cobra Electronics Corporation™ is a trademark of Cobra Electronics Corporation, USA. Other trademarks and trade names are those of their respective owners.

## SC 100 Features

















Charger





Quick Start Guide