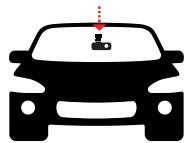

SC 100

DASH CAM



**QUICK START GUIDE** 

## THANK YOU!

## For purchasing the new COBRA® SC 100

View, edit and share from your smartphone or desktop.



Download on the App Store

Share & receive real-time driver alerts.

Download today!









FCC ID:BBOSC100, IC:906A-SC100. THIS DEVICE COMPLIES WITH PART 15 OF THE FCC RULES. OPERATION IS SUBJECT TO THE FOLLOWING TWO CONDITIONS: (1) THIS DEVICE MAY NOT CAUSE HARMFUL INTEFERENCE, AND (2) THIS DEVICE MUST ACCEPT ANY INTERFERENCE RECEIVED INCLUDING INTERFERENCE THAT MAY CAUSE UNDESIRED OPERATION

FCC NOTE: Modifications not expressly approved by the manufacturer could void the user's FCC granted authority to operate the

Cobra® and the snake design are registered trademarks of Cobra Electronics Corporation, USA. Cobra Electronics