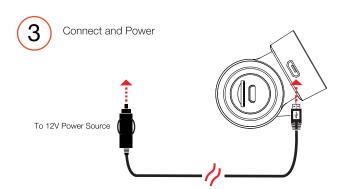

SC 100

DASH CAM



**QUICK START GUIDE** 

## THANK YOU!

## For purchasing the new COBRA® SC 100

View, edit and share from your smartphone or desktop.



Download on the App Store

Share & receive real-time driver alerts.

Download today!









FCC ID:BBOSC100, IC:906A-SC100. THIS DEVICE COMPLIES WITH PART 15 OF THE FCC RULES. OPERATION IS SUBJECT TO THE FOLLOWING TWO CONDITIONS: (1) THIS DEVICE MAY NOT CAUSE HARMFUL INTEFERENCE, AND (2) THIS DEVICE MUST ACCEPT ANY INTERFERENCE RECEIVED INCLUDING INTERFERENCE THAT MAY CAUSE UNDESIRED OPERATION

FCC NOTE: Modifications not expressly approved by the manufacturer could void the user's FCC granted authority to operate the

Cobra® and the snake design are registered trademarks of Cobra Electronics Corporation, USA. Cobra Electro