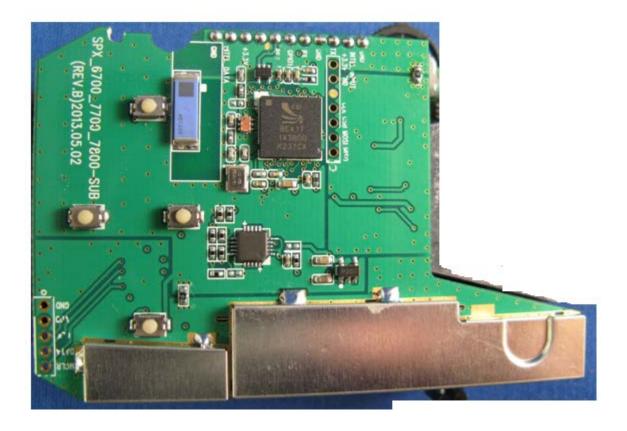

## Module description.

1. A PCB assembly that contains the BT IC, flash memory IC, antenna, voltage regulator, and connectors to interconnect to a motherboard.

Module photo 1

Module photo 2