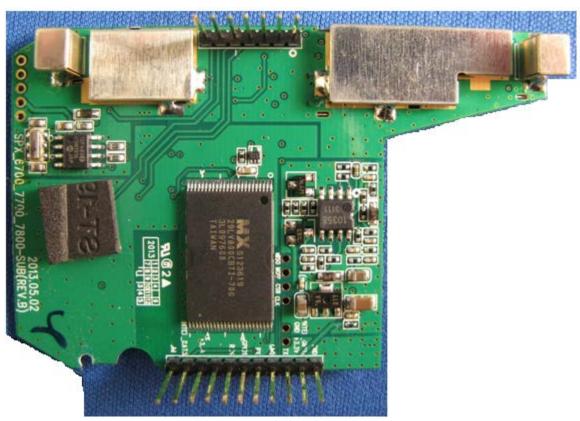

## Module description.

1. A PCB assembly that contains the BT IC, flash memory IC, antenna, voltage regulator, and connectors to interconnect to a motherboard.

Module photo 1

Module photo 2