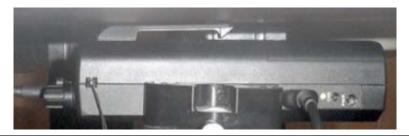

DUT
HH550WXST
Phantom
ELI

Normal View

Close-Up View

Close-Up of Antenna

13 December 2017

| Figure: 6                        |         |      |       |         |                     |  |
|----------------------------------|---------|------|-------|---------|---------------------|--|
| Setup Photo - FACE Configuration |         |      |       |         | Separation Distance |  |
| Accessories Shown                |         |      |       |         | to Phantom (mm)     |  |
| Antenna                          | Battery | Body | Audio | Antenna | DUT                 |  |
| T1                               | P1      | n/a  | n/a   | 32      | 25                  |  |