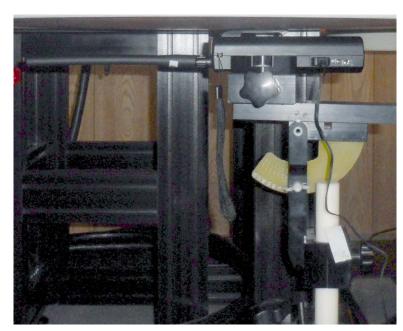

DUT
HH550WXST
Phantom
ELI

Normal View

13 December 2017

| Figure: 5                        |         |           |            |         |                     |  |
|----------------------------------|---------|-----------|------------|---------|---------------------|--|
| Setup Photo - BODY Configuration |         |           |            |         | Separation Distance |  |
| Accessories Shown                |         |           |            |         | to Phantom (mm)     |  |
| Antenna                          | Battery | Body      | Audio      | Antenna | DUT                 |  |
| Т3                               | P1      | Belt-Clip | <b>A</b> 1 | 30      | 0                   |  |

DUT
HH550WXST
Phantom
ELI

Normal View

Close-Up View

Close-Up of Antenna

13 December 2017

| Figure: 6                        |         |      |       |         |                     |  |
|----------------------------------|---------|------|-------|---------|---------------------|--|
| Setup Photo - FACE Configuration |         |      |       |         | Separation Distance |  |
| Accessories Shown                |         |      |       |         | to Phantom (mm)     |  |
| Antenna                          | Battery | Body | Audio | Antenna | DUT                 |  |
| T1                               | P1      | n/a  | n/a   | 32      | 25                  |  |