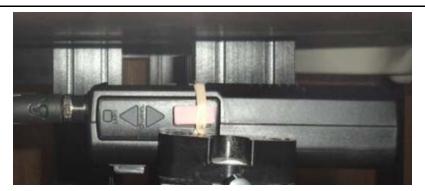

DUT
HH550WXST
Phantom
ELI

Normal View

13 December 2017

| Figure: 5                        |         |           |            |         |                     |  |
|----------------------------------|---------|-----------|------------|---------|---------------------|--|
| Setup Photo - BODY Configuration |         |           |            |         | Separation Distance |  |
| Accessories Shown                |         |           |            |         | to Phantom (mm)     |  |
| Antenna                          | Battery | Body      | Audio      | Antenna | DUT                 |  |
| Т3                               | P1      | Belt-Clip | <b>A</b> 1 | 30      | 0                   |  |

DUT
HH550WXST
Phantom
ELI

Normal View

Close-Up View

Close-Up of Antenna

13 December 2017

| Figure: 6                        |         |      |       |         |                     |  |
|----------------------------------|---------|------|-------|---------|---------------------|--|
| Setup Photo - FACE Configuration |         |      |       |         | Separation Distance |  |
| Accessories Shown                |         |      |       |         | to Phantom (mm)     |  |
| Antenna                          | Battery | Body | Audio | Antenna | DUT                 |  |
| T1                               | P1      | n/a  | n/a   | 32      | 25                  |  |