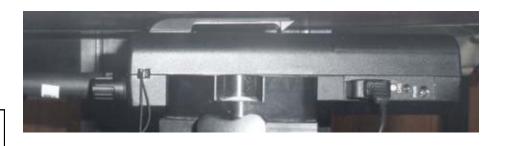

DUT
HH550WXST
Phantom
ELI

Normal View

Close-Up View

Close-Up of Antenna

13 December 2017

| Figure: 6                        |         |      |       |         |                     |  |
|----------------------------------|---------|------|-------|---------|---------------------|--|
| Setup Photo - FACE Configuration |         |      |       |         | Separation Distance |  |
| Accessories Shown                |         |      |       |         | to Phantom (mm)     |  |
| Antenna                          | Battery | Body | Audio | Antenna | DUT                 |  |
| T1                               | P1      | n/a  | n/a   | 32      | 25                  |  |