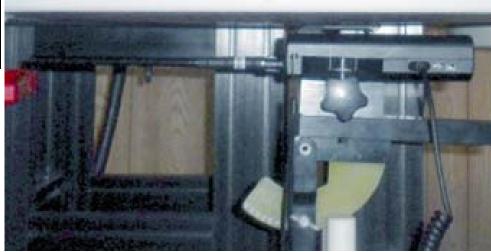

DUT
HH550WXST
Phantom
ELI

Normal View

Close-Up View

Close-Up of Antenna

13 December 2017

| Figure: 6                        |         |      |       |         |                     |  |
|----------------------------------|---------|------|-------|---------|---------------------|--|
| Setup Photo - FACE Configuration |         |      |       |         | Separation Distance |  |
| Accessories Shown                |         |      |       |         | to Phantom (mm)     |  |
| Antenna                          | Battery | Body | Audio | Antenna | DUT                 |  |
| T1                               | P1      | n/a  | n/a   | 32      | 25                  |  |