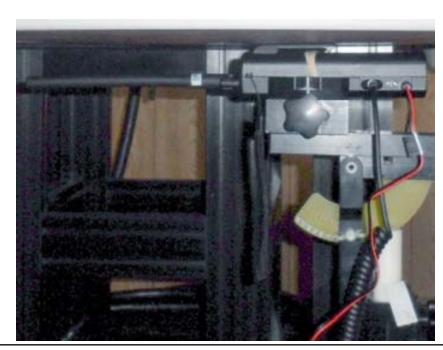

DUT
HH550WXST
Phantom
ELI

Normal View

Close-Up View

Close-Up of Antenna

13 December 2017

| Figure: 6                        |         |      |       |         |                     |  |
|----------------------------------|---------|------|-------|---------|---------------------|--|
| Setup Photo - FACE Configuration |         |      |       |         | Separation Distance |  |
| Accessories Shown                |         |      |       |         | to Phantom (mm)     |  |
| Antenna                          | Battery | Body | Audio | Antenna | DUT                 |  |
| T1                               | P1      | n/a  | n/a   | 32      | 25                  |  |