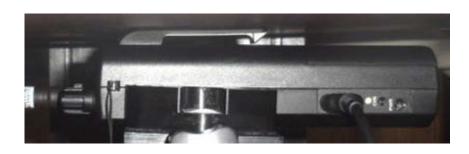

DUT
HH550WXST
Phantom
ELI

Normal View

Close-Up View

Close-Up of Antenna

13 December 2017

| Figure: 6                        |         |      |       |         |                     |  |
|----------------------------------|---------|------|-------|---------|---------------------|--|
| Setup Photo - FACE Configuration |         |      |       |         | Separation Distance |  |
| Accessories Shown                |         |      |       |         | to Phantom (mm)     |  |
| Antenna                          | Battery | Body | Audio | Antenna | DUT                 |  |
| T1                               | P1      | n/a  | n/a   | 32      | 25                  |  |