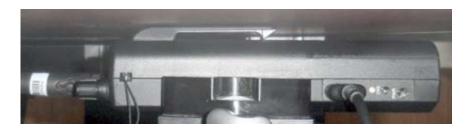

DUT
HH550WXST
Phantom
ELI

Normal View

Close-Up View

Close-Up of Antenna

13 December 2017

| Figure: 6                        |         |      |       |         |                     |  |
|----------------------------------|---------|------|-------|---------|---------------------|--|
| Setup Photo - FACE Configuration |         |      |       |         | Separation Distance |  |
| Accessories Shown                |         |      |       |         | to Phantom (mm)     |  |
| Antenna                          | Battery | Body | Audio | Antenna | DUT                 |  |
| T1                               | P1      | n/a  | n/a   | 32      | 25                  |  |