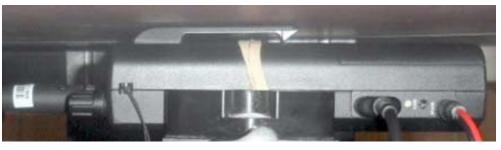

DUT
HH550WXST
Phantom
ELI

Normal View

Close-Up View

Close-Up of Antenna

13 December 2017

| Figure: 6                        |         |      |       |         |                     |  |
|----------------------------------|---------|------|-------|---------|---------------------|--|
| Setup Photo - FACE Configuration |         |      |       |         | Separation Distance |  |
| Accessories Shown                |         |      |       |         | to Phantom (mm)     |  |
| Antenna                          | Battery | Body | Audio | Antenna | DUT                 |  |
| T1                               | P1      | n/a  | n/a   | 32      | 25                  |  |