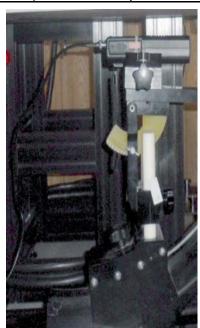

DUT
HH550WXST
Phantom
ELI

Normal View

13 December 2017

| Figure: 8         |                     |      |       |         |                 |  |
|-------------------|---------------------|------|-------|---------|-----------------|--|
| Setu              | Separation Distance |      |       |         |                 |  |
| Accessories Shown |                     |      |       |         | to Phantom (mm) |  |
| Antenna           | Battery             | Body | Audio | Antenna | DUT             |  |
| Т3                | P1                  | n/a  | n/a   | 32      | 25              |  |