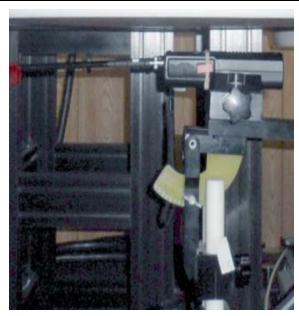

DUT
HH550WXST
Phantom
ELI

Normal View

Close-Up View

Close-Up of Antenna

13 December 2017

| Figure: 6                        |         |      |       |         |                     |  |
|----------------------------------|---------|------|-------|---------|---------------------|--|
| Setup Photo - FACE Configuration |         |      |       |         | Separation Distance |  |
| Accessories Shown                |         |      |       |         | to Phantom (mm)     |  |
| Antenna                          | Battery | Body | Audio | Antenna | DUT                 |  |
| T1                               | P1      | n/a  | n/a   | 32      | 25                  |  |