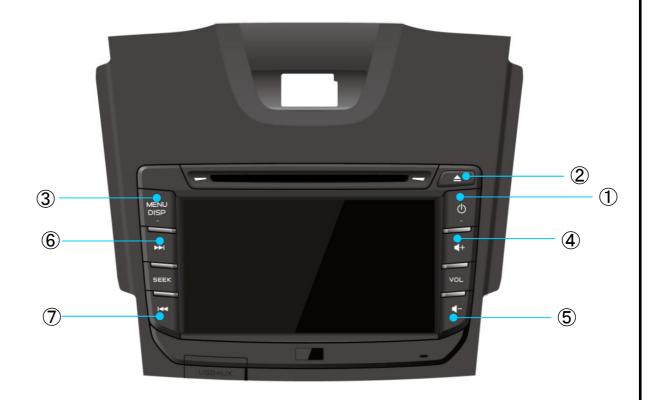

## **2-Button function spec**

<E4MU/DVD/USB/AUX/BT-Y>

| Button<br>No. | Button Name          | Operation                                         | Function                                                |
|---------------|----------------------|---------------------------------------------------|---------------------------------------------------------|
| 1             | POWER                | Push                                              | Audio OFF, Audio ON                                     |
| 2             | EJECT                | Push                                              | (ACC-ON) Disc Eject<br>(BU-ON, ACC-OFF) Emergency Eject |
| @             | Push<br>below 0.8sec | (ACC-ON) MAIN MENU<br>(MAIN MENU) Previous Screen |                                                         |
| 3             | MENU / DISP          | Push<br>over 0.8sec                               | Display Adjustment Mode                                 |
| 4             | VOLUME UP            | Push                                              | Volume UP                                               |
| 5             | VOLUME<br>DOWN       | Push                                              | Volume DOWN                                             |

| Button<br>No. | Button Name         | Operation                                                                                                                                                                    | Function                                                                                                                                               |
|---------------|---------------------|------------------------------------------------------------------------------------------------------------------------------------------------------------------------------|--------------------------------------------------------------------------------------------------------------------------------------------------------|
|               | ) UP                | Push<br>below 0.8sec                                                                                                                                                         | (Radio) Tune UP (CD-DA) Track UP (MP3/WMA/AAC DISC) File UP (USB Music) File UP (iPod Music) Song UP (Bluetooth Audio) Track UP (DVD Video) Chapter UP |
| 6             |                     | Push<br>over 0.8sec<br>below 1.7sec                                                                                                                                          | (Radio) Seek UP                                                                                                                                        |
| <b>▶</b>      | Push<br>over 0.8sec | (CD-DA) Fast UP (MP3/WMA/AAC DISC) Fast UP (USB Music) Fast UP (iPod Music) Fast UP (Bluetooth Audio) Fast UP (DVD Video - Playing) Fast UP (DVD Video - Pause) Slow Forward |                                                                                                                                                        |
|               |                     | Push<br>over 1.7sec                                                                                                                                                          | (Radio) Non-Stop Seek UP                                                                                                                               |

| Button<br>No. | Button Name                         | Operation            | Function                                                                                                                                                                                                                                                                                                                                                                                              |
|---------------|-------------------------------------|----------------------|-------------------------------------------------------------------------------------------------------------------------------------------------------------------------------------------------------------------------------------------------------------------------------------------------------------------------------------------------------------------------------------------------------|
| Total         |                                     | Push<br>below 0.8sec | (Radio) Tune DOWN (CD-DA) Track DOWN, Return to beginning of current track (MP3/WMA/AAC DISC) File DOWN, Return to beginning of current file (USB Music) File DOWN, Return to beginning of current file (iPod Music) Song DOWN, Return to beginning of current song (Bluetooth Audio) Track DOWN Return to beginning of current track (DVD Video) Chapter DOWN Return to beginning of current chapter |
|               | Push<br>over 0.8sec<br>below 1.7sec | (Radio) Seek DOWN    |                                                                                                                                                                                                                                                                                                                                                                                                       |
|               |                                     | Push<br>over 0.8sec  | (CD-DA) Fast DOWN (MP3/WMA/AAC DISC) Fast DOWN (USB Music) Fast DOWN (iPod Music) Fast DOWN (Bluetooth Audio) Fast DOWN (DVD Video - Playing) Fast DOWN (DVD Video - Pause) Slow Back                                                                                                                                                                                                                 |
|               |                                     | Push<br>over 1.7sec  | (Radio) Non-Stop Seek DOWN                                                                                                                                                                                                                                                                                                                                                                            |