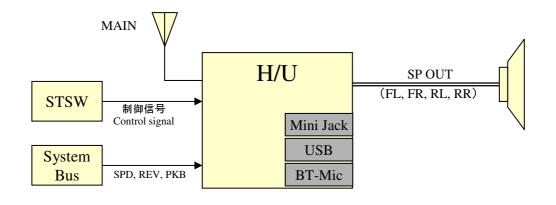

ast DOWN (Bluetooth Audio) Fast DOWN (DVD Video - Playing) Fast DOWN (DVD Video - Pause) Slow Back                                                                                                                                                                                                                 |
|               |                                     | Push<br>over 1.7sec  | (Radio) Non-Stop Seek DOWN                                                                                                                                                                                                                                                                                                                                                                            |

### 3-System spec



#### FCC ID: BABFT0087A

#### CAUTION: Radio Frequency Radiation Exposure

This equipment complies with FCC radiation exposure limits set forth for uncontrolled equipment and meets the FCC radio frequency (RF) Exposure Guidelines. This equipment has very low levels of RF energy that it deemed to comply without maximum permissive exposure evaluation (MPE). But it is desirable that it should be installed and operated with at least 20cm and more between the radiator and person's body in normal use position.

Co-location: This transmitter must not be co-located or operated in conjunction with any other antenna or transmitter.

This device complies with part 15 of the FCC Rules. Operation is subject to the following two conditions: (1) This device may not cause harmful interference, and (2) t