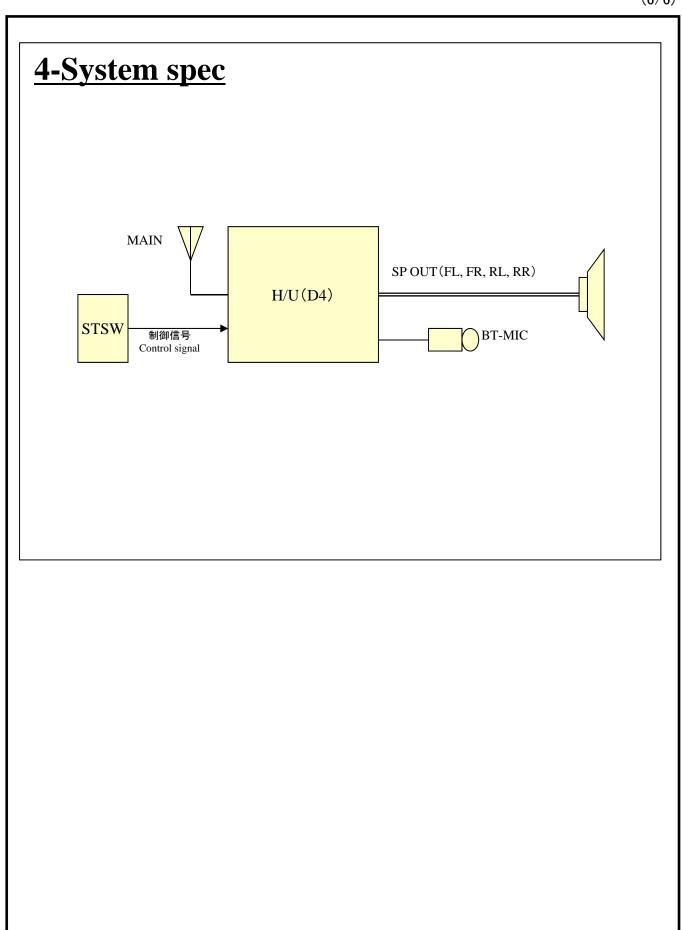

|
|            |                                 | Turn                 | (Radio) TUNE<br>(CD,USB) Track change<br>(Audio control, BROWSE) Scroll |

### 3.Bluetooth Device Pairing Procedure

- 1. Press SETUP ENTER knob to display the "SETUP" mode.
- 2. Turn TUNE·SELECT knob to select "Bluetooth", and then press SETUP·ENTER knob.
- 3. Turn TUNE · SELECT knob to select "Pairing", and then press SETUP · ENTER knob.
  - The passkey appears.
- 4. Operate the Bluetooth device to register.

For Bluetooth devices not supporting Secure Simple Pairing (SSP):

Enter the passkey into the Bluetooth device.

For Bluetooth devices supporting Secure Simple Pairing (SSP):

Select "Yes" to register the Bluetooth device.

Depending on the Bluetooth device type, registration may perform automatically.



### FCC ID: BABFT0052D

CAUTION: Radio Frequency Radiation Exposure

This equipment complies with FCC radiation exposure limits set forth for uncontrolled equipment and meets the FCC radio frequency (RF) Exposure Guidelines. This equipment has very low levels of RF energy that it deemed to comply without maximum permissive exposure evaluation (MPE). But it is desirable that it should be installed and operated with at least 20cm and more between the radiator and person's body in normal use position.

Co-location: This transmitter must not be co-located or operated in conjunction with any other antenna or transmitter.

This device complies with part 15 of the FCC Rules. Operation is subject to the following two conditions: (1) This device may not cause harmful interference, and (2) this de