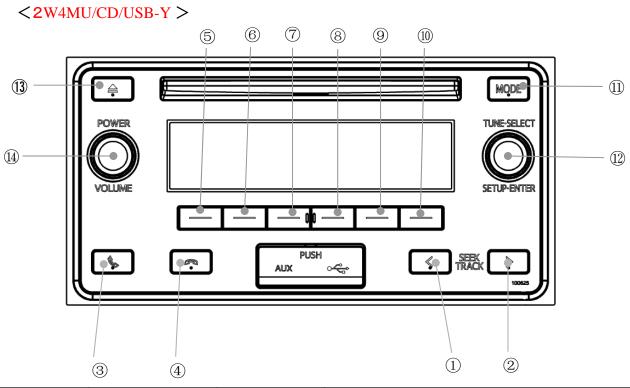

| Button No. | Button Name                 | Operation            | Function                                 |
|------------|-----------------------------|----------------------|------------------------------------------|
| ①          | · SEEK TRACK<br>DOWN<br>(<) | Push<br>Below 0.8sec | (Radio) SEEK DOWN<br>(CD,USB) Track DOWN |
|            |                             | Push<br>Over 0.8sec  | (CD,USB) Fast DOWN                       |
| 2          | SEEK TRACK<br>UP<br>(>)     | Push<br>Below 0.8sec | (Radio) SEEK UP<br>(CD,USB) Track UP     |
|            |                             | Push<br>Over 0.8sec  | (CD,USB) Fast UP                         |
| 3          | OFF HOOK                    | Push                 | Dial Menu Operation<br>Receiving a Call  |
| 4          | ON HOOK                     | Push                 | Dial Menu Operation Disconnecting a Call |

| Button No. | Button Name                     | Operation            | Function                                                                |
|------------|---------------------------------|----------------------|-------------------------------------------------------------------------|
| 5~®        | Preset 1∼6                      | Push<br>Below 1.7sec | (Radio) Call Preset CH                                                  |
|            |                                 | Push<br>Over 1.7sec  | (Radio) Insert Preset CH                                                |
| 9          | Preset 5                        | Push once            | 1Track Repeat                                                           |
|            |                                 | Push twice           | 1Folder Repeat                                                          |
| 10         | Preset 6                        | Push once            | 1Folder Random                                                          |
|            |                                 | Push                 | BROWSE, BACK                                                            |
| 13)        | <b>_</b>                        | Push                 | Disc eject                                                              |
| 11)        | MODE                            | Push                 | Switching over to AM/FM/CD/USB/AUX/BT-Audio                             |
| 14)        | PWR∙VOL                         | Push                 | PWR Switch                                                              |
|            |                                 | Turn                 | Volume Control                                                          |
| 12)        | TUNE ·<br>CONTROL<br>ENTER LIST | Push                 | ENTER                                                                   |
|            |                                 | Turn                 | (Radio) TUNE<br>(CD,USB) Track change<br>(Audio control, BROWSE) Scroll |