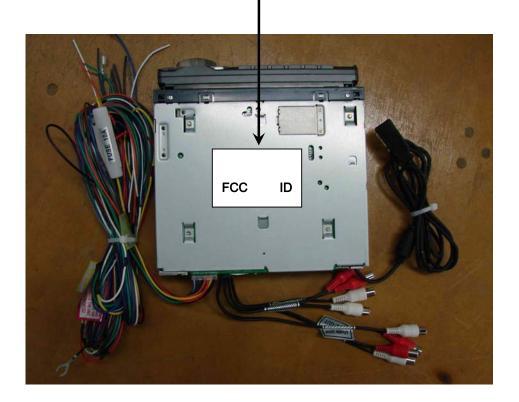

## PROPOSED FCC ID LABEL

The FCC ID shall be permanently affixed to the rear side of the equipment