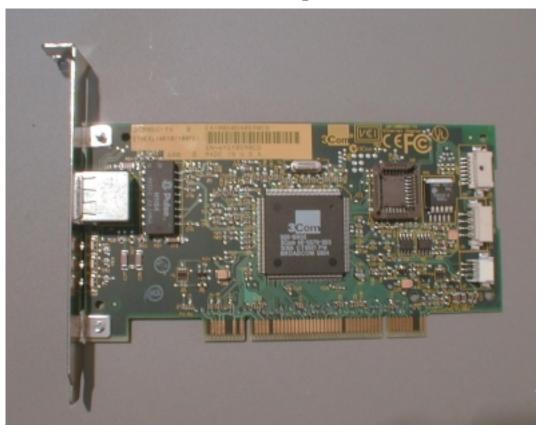

e view
- 15 SCSI card, component side view
- 16 SCSI card, foil side view
- 17 Video card, component side view
- 18 Video board, foil side view
- 19 Memory board, component side view
- 20 Memory board, foil side view

# 1 – Internal view, cover removed



2 – Internal view, cover removed, without air flow guide





### **3** – Internal view of enclosure, without boards



# 4 – Mother board, component side view

# 5 – Mother board, foil side view



### 6 – Power supply, top view



### 7 – Power supply, large view



### 8 – Power supply, inside view



# 9 <u>– Power supply, inlet</u> detailed view





# 10 – Power supply, component side view



### 11 – Power supply, main board foil side view

12 – Power supply, daughter board foil side view



### 13 – LAN card, component side view



### 14 – LAN card, foil side view





### 15 – SCSI card, component side view

16 – SCSI card, foil side view





17 – Video card, component side view

18 – Video board, foil side view





### 19 – Memory board, component side view

20 – Memory board, foil side view