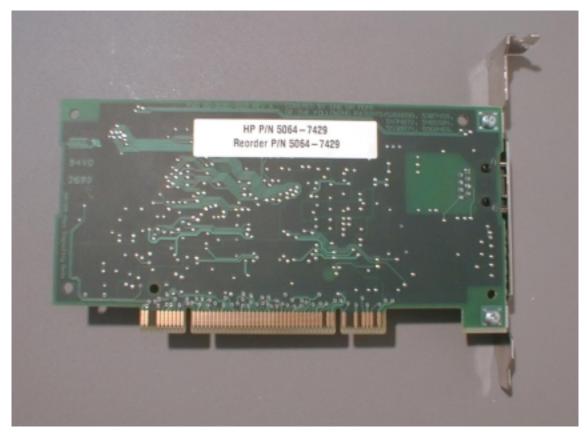

view
- 16 SCSI card, foil side view
- 17 Video card, component side view
- 18 Video board, foil side view
- 19 Memory board, component side view
- 20 Memory board, foil side view

# 1 – Internal view, cover removed



2 – Internal view, cover removed, without air flow guide





### **3** – Internal view of enclosure, without boards



# 4 – Mother board, component side view

# 5 – Mother board, foil side view



### 6 – Power supply, top view



### 7 – Power supply, large view



### 8 – Power supply, inside view



# 9 <u>– Power supply, inlet</u> detailed view





# 10 – Power supply, component side view



### 11 – Power supply, main board foil side view

12 – Power supply, daughter board foil side view



### 13 – LAN card, component side view



### 14 – LAN card, foil side view





### 15 – SCSI card, component side view

16 – SCSI card, foil side view





17 – Video card, component side view

18 – Video board, foil side view





### 19 – Memory board, component side view

20 – Memory board, foil side view