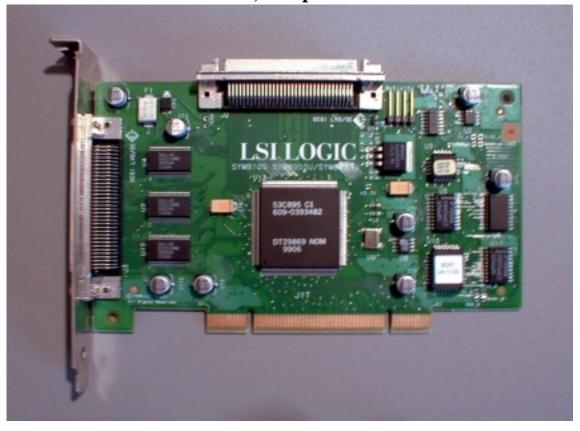

### 15 – SCSI card, component side view

16 – SCSI card, foil side view

17 – Video card, component side view

18 – Video board, foil side view