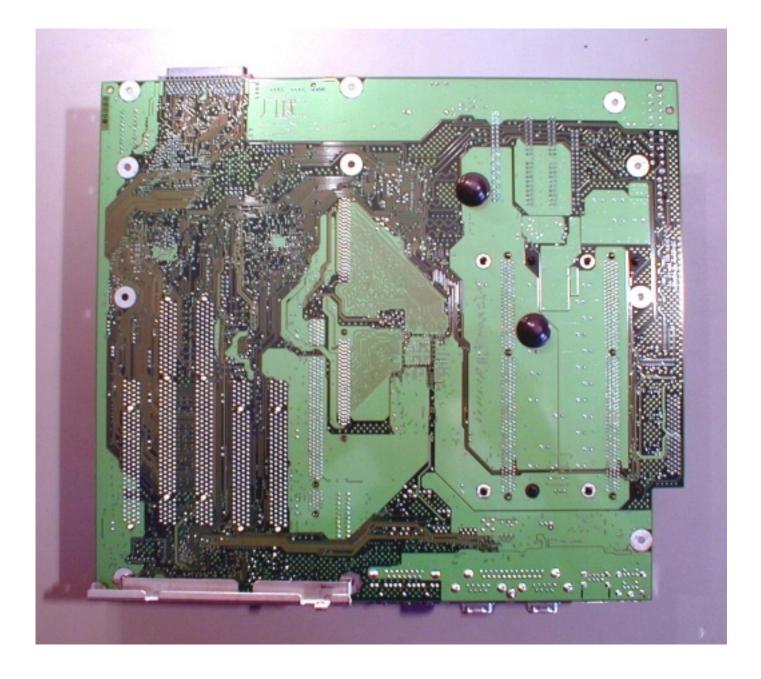

5 Mother board, foil side view
- 6 Power supply, top view
- 7 Power supply, large view
- 8 Power supply, inside view
- 9 Power supply, inlet detailed view
- 10 Power supply, component side view
- 11 Power supply, main board foil side view
- 12 Power supply, daughter board foil side view
- 13 LAN card, component side view
- 14 LAN card, foil side view
- 15 SCSI card, component side view
- 16 SCSI card, foil side view
- 17 Video card, component side view
- 18 Video board, foil side view
- 19 Memory board, component side view
- 20 Memory board, foil side view

# 1 – Internal view, cover removed



2 – Internal view, cover removed, without air flow guide





### **3** – Internal view of enclosure, without boards



# 4 – Mother board, component side view

# 5 – Mother board, foil side view



### 6 – Power supply, top view



### 7 – Power supply, large view



### 8 – Power supply, inside view



# 9 <u>– Power supply, inlet</u> detailed view





# 10 – Power supply, component side view



### 11 – Power supply, main board foil side view

12 – Power supply, daughter board foil side view



### 13 – LAN card, component side view



### 14 – LAN card, foil side view





### 15 – SCSI card, component side view

16 – SCSI card, foil side view





17 – Video card, component side view

18 – Video board, foil side view





### 19 – Memory board, component side view

20 – Memory board, foil side view