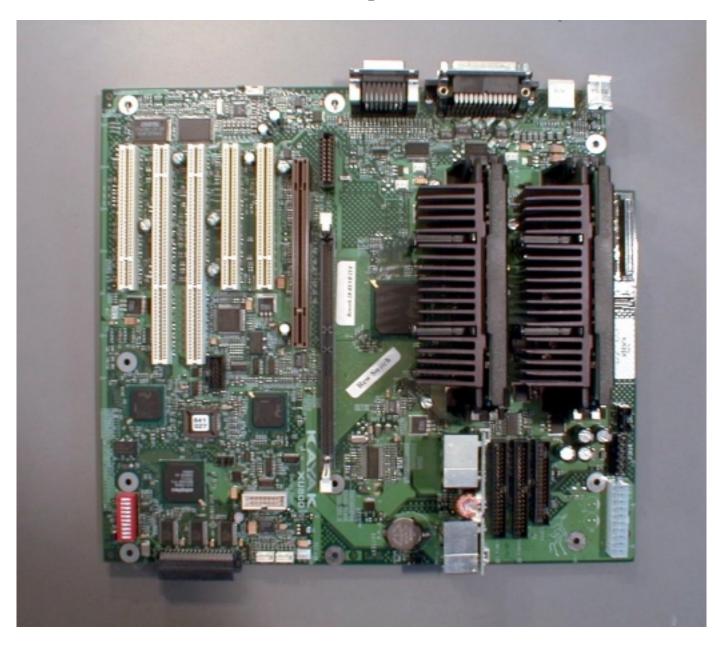

ernal view of enclosure, without boards
- 4 Mother board, component side view
- 5 Mother board, foil side view
- 6 Power supply, top view
- 7 Power supply, large view
- 8 Power supply, inside view
- 9 Power supply, inlet detailed view
- 10 Power supply, component side view
- 11 Power supply, main board foil side view
- 12 Power supply, daughter board foil side view
- 13 LAN card, component side view
- 14 LAN card, foil side view
- 15 SCSI card, component side view
- 16 SCSI card, foil side view
- 17 Video card, component side view
- 18 Video board, foil side view
- 19 Memory board, component side view
- 20 Memory board, foil side view

# 1 – Internal view, cover removed



2 – Internal view, cover removed, without air flow guide





### **3** – Internal view of enclosure, without boards



# 4 – Mother board, component side view

# 5 – Mother board, foil side view



### 6 – Power supply, top view



### 7 – Power supply, large view



### 8 – Power supply, inside view



# 9 <u>– Power supply, inlet</u> detailed view





# 10 – Power supply, component side view



### 11 – Power supply, main board foil side view

12 – Power supply, daughter board foil side view



### 13 – LAN card, component side view



### 14 – LAN card, foil side view





### 15 – SCSI card, component side view

16 – SCSI card, foil side view





17 – Video card, component side view

18 – Video board, foil side view





### 19 – Memory board, component side view

20 – Memory board, foil side view