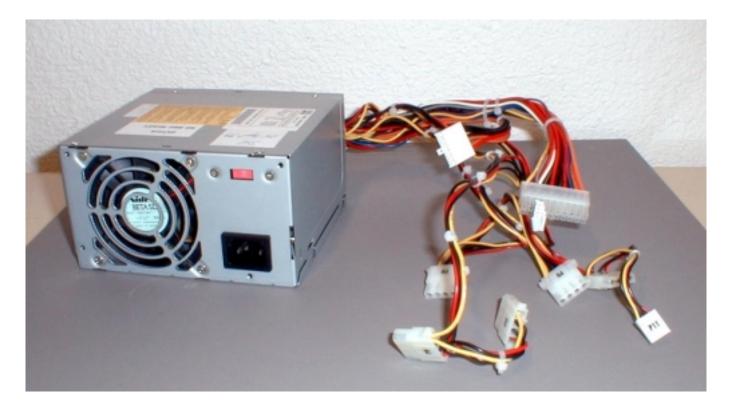

upply, large view
- 8 Power supply, inside view
- 9 Power supply, inlet detailed view
- 10 Power supply, component side view
- 11 Power supply, main board foil side view
- 12 Power supply, daughter board foil side view
- 13 LAN card, component side view
- 14 LAN card, foil side view
- 15 SCSI card, component side view
- 16 SCSI card, foil side view
- 17 Video card, component side view
- 18 Video board, foil side view
- 19 Memory board, component side view
- 20 Memory board, foil side view

# 1 – Internal view, cover removed



2 – Internal view, cover removed, without air flow guide





### **3** – Internal view of enclosure, without boards



# 4 – Mother board, component side view

# 5 – Mother board, foil side view



### 6 – Power supply, top view



### 7 – Power supply, large view



### 8 – Power supply, inside view



# 9 <u>– Power supply, inlet</u> detailed view





# 10 – Power supply, component side view



### 11 – Power supply, main board foil side view

12 – Power supply, daughter board foil side view



### 13 – LAN card, component side view



### 14 – LAN card, foil side view





### 15 – SCSI card, component side view

16 – SCSI card, foil side view





17 – Video card, component side view

18 – Video board, foil side view





### 19 – Memory board, component side view

20 – Memory board, foil side view