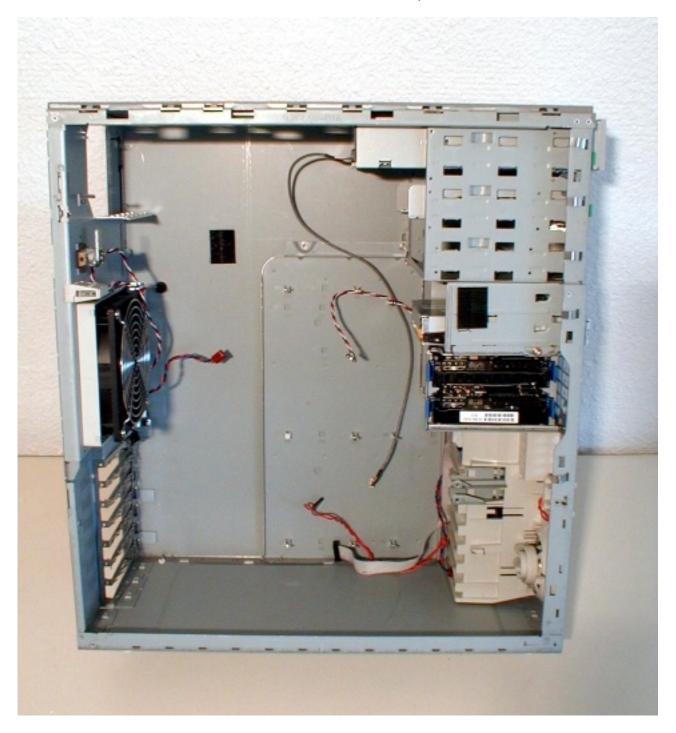

ternal view, cover removed, without air flow guide
- 3 Internal view of enclosure, without boards
- 4 Mother board, component side view
- 5 Mother board, foil side view
- 6 Power supply, top view
- 7 Power supply, large view
- 8 Power supply, inside view
- 9 Power supply, inlet detailed view
- 10 Power supply, component side view
- 11 Power supply, main board foil side view
- 12 Power supply, daughter board foil side view
- 13 LAN card, component side view
- 14 LAN card, foil side view
- 15 SCSI card, component side view
- 16 SCSI card, foil side view
- 17 Video card, component side view
- 18 Video board, foil side view
- 19 Memory board, component side view
- 20 Memory board, foil side view

# 1 – Internal view, cover removed



2 – Internal view, cover removed, without air flow guide





### **3** – Internal view of enclosure, without boards



# 4 – Mother board, component side view

# 5 – Mother board, foil side view



### 6 – Power supply, top view



### 7 – Power supply, large view



### 8 – Power supply, inside view



# 9 <u>– Power supply, inlet</u> detailed view





# 10 – Power supply, component side view



### 11 – Power supply, main board foil side view

12 – Power supply, daughter board foil side view



### 13 – LAN card, component side view



### 14 – LAN card, foil side view





### 15 – SCSI card, component side view

16 – SCSI card, foil side view





17 – Video card, component side view

18 – Video board, foil side view





### 19 – Memory board, component side view

20 – Memory board, foil side view