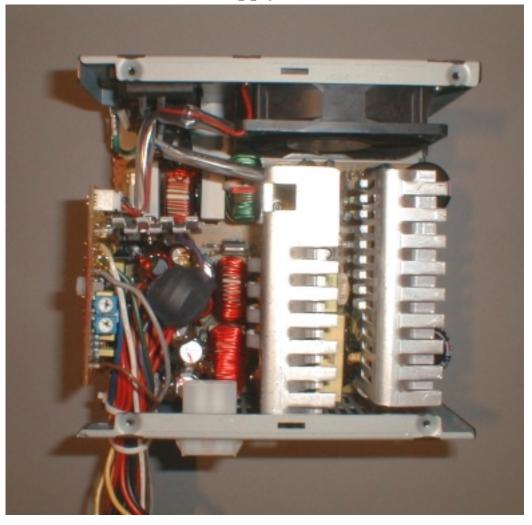

nside view
- 9 Power supply, inlet detailed view
- 10 Power supply, component side view
- 11 Power supply, main board foil side view
- 12 Power supply, daughter board foil side view
- 13 LAN card, component side view
- 14 LAN card, foil side view
- 15 SCSI card, component side view
- 16 SCSI card, foil side view
- 17 Video card, component side view
- 18 Video board, foil side view
- 19 Memory board, component side view
- 20 Memory board, foil side view

# 1 – Internal view, cover removed



2 – Internal view, cover removed, without air flow guide





### **3** – Internal view of enclosure, without boards



# 4 – Mother board, component side view

# 5 – Mother board, foil side view



### 6 – Power supply, top view



### 7 – Power supply, large view



### 8 – Power supply, inside view



# 9 <u>– Power supply, inlet</u> detailed view





# 10 – Power supply, component side view



### 11 – Power supply, main board foil side view

12 – Power supply, daughter board foil side view



### 13 – LAN card, component side view



### 14 – LAN card, foil side view





### 15 – SCSI card, component side view

16 – SCSI card, foil side view





17 – Video card, component side view

18 – Video board, foil side view





### 19 – Memory board, component side view

20 – Memory board, foil side view