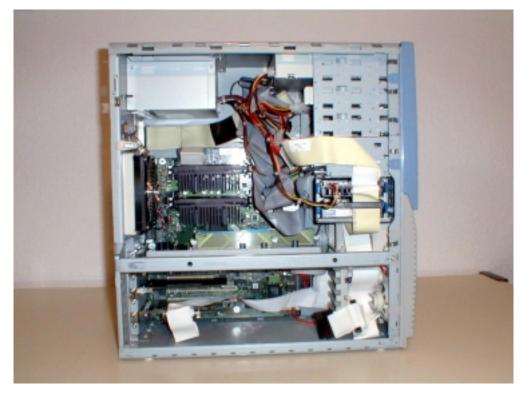

# 1 – Internal view, cover removed

2 – Internal view, cover removed, without air flow guide