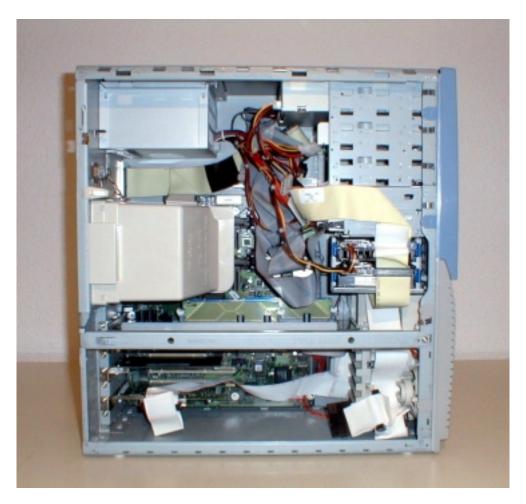

# 1 – Internal view, cover removed

2 – Internal view, cover removed, without air flow guide