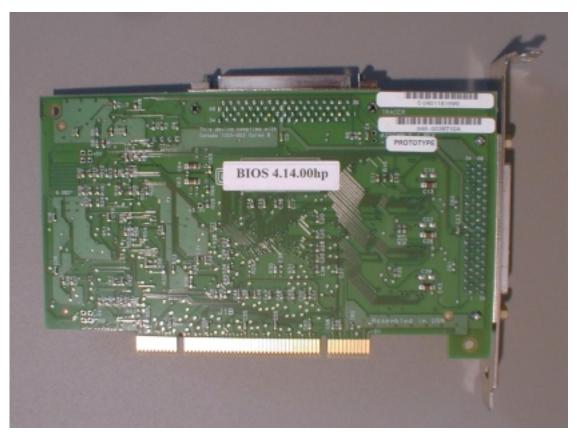

### 15 – SCSI card, component side view

16 – SCSI card, foil side view

17 – Video card, component side view

18 – Video board, foil side view