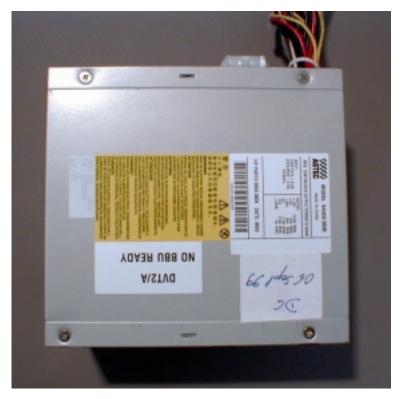

6 Power supply, top view
- 7 Power supply, large view
- 8 Power supply, inside view
- 9 Power supply, inlet detailed view
- 10 Power supply, component side view
- 11 Power supply, main board foil side view
- 12 Power supply, daughter board foil side view
- 13 LAN card, component side view
- 14 LAN card, foil side view
- 15 SCSI card, component side view
- 16 SCSI card, foil side view
- 17 Video card, component side view
- 18 Video board, foil side view
- 19 Memory board, component side view
- 20 Memory board, foil side view

# 1 – Internal view, cover removed



2 – Internal view, cover removed, without air flow guide





### **3** – Internal view of enclosure, without boards



# 4 – Mother board, component side view

# 5 – Mother board, foil side view



### 6 – Power supply, top view



### 7 – Power supply, large view



### 8 – Power supply, inside view



# 9 <u>– Power supply, inlet</u> detailed view





# 10 – Power supply, component side view



### 11 – Power supply, main board foil side view

12 – Power supply, daughter board foil side view



### 13 – LAN card, component side view



### 14 – LAN card, foil side view





### 15 – SCSI card, component side view

16 – SCSI card, foil side view





17 – Video card, component side view

18 – Video board, foil side view





### 19 – Memory board, component side view

20 – Memory board, foil side view