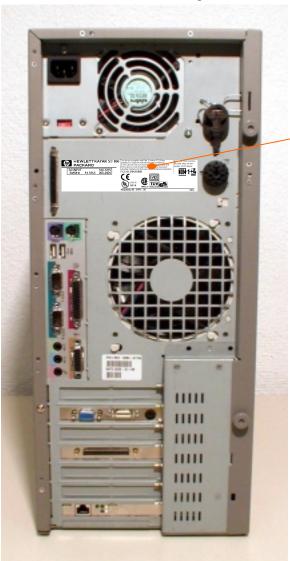

## 1.2 **Location of label on EUT**

Label is stuck on the rear face of the product.

FCCID marking and text