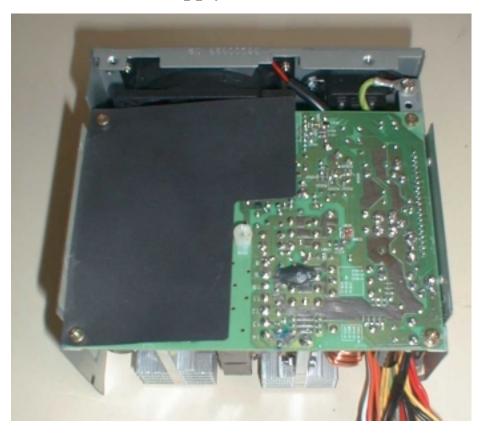

ew
- 4 Power supply, bottom face
- 5 Power supply, bottom face, insulation removed
- 6 Power supply, input board, component side view
- 7 Power supply, input board, foil side view
- 8 Power supply, Inlet detail
- 9 Power supply, main board, foil side
- 10 Power supply, main board, component side
- 11 Power supply, main board, component side, all daughter boards removed
- 12 Power supply, side daughter board, component side
- 13 Power supply, side daughter board, foil side
- 14 Power supply, front daughter board, component side
- 15 Power supply, front daughter board, foil side
- 16 Power supply, main board, component side, side daughter board removed

#### 1 – Power supply, large view



## 2 – Power supply, top view



## 3 – Power supply, inside view



## 4 – Power supply, Bottom face



## **5** – Power supply, Bottom face, insulation removed



#### 6 – Power supply, input board, component side view



## 7 – Power supply, input board, foil side view



# 8 – Power supply, Inlet detail



## 9 – Power supply, main board, foil side



#### 10 – Power supply, main board, component side



#### 11 – Power supply, component side, all daughter boards removed



## 12 – Power supply, Side daughter board, component side



## 13 – Power supply, Side daughter board, foil side



#### 14 – Power supply, front daughter board, component side



#### 15 – Power supply, front daughter board, foil side



## 16 – Power supply, main board, side daughter board removed