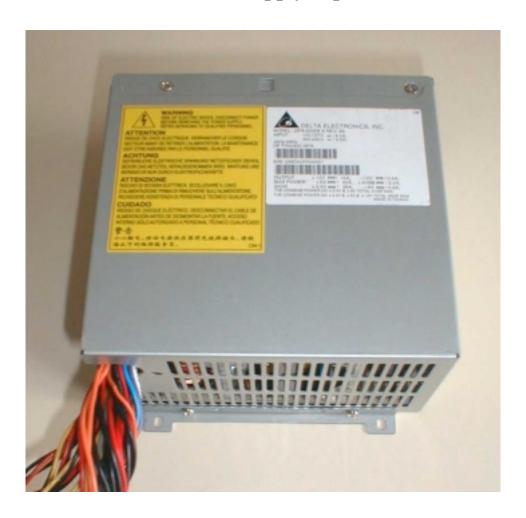

upply, large view
- 2 Power supply, top view
- 3 Power supply, inside view
- 4 Power supply, bottom face
- 5 Power supply, bottom face, insulation removed
- 6 Power supply, input board, component side view
- 7 Power supply, input board, foil side view
- 8 Power supply, Inlet detail
- 9 Power supply, main board, foil side
- 10 Power supply, main board, component side
- 11 Power supply, main board, component side, all daughter boards removed
- 12 Power supply, side daughter board, component side
- 13 Power supply, side daughter board, foil side
- 14 Power supply, front daughter board, component side
- 15 Power supply, front daughter board, foil side
- 16 Power supply, main board, component side, side daughter board removed

#### 1 – Power supply, large view



## 2 – Power supply, top view



## 3 – Power supply, inside view



## 4 – Power supply, Bottom face



## **5** – Power supply, Bottom face, insulation removed



#### 6 – Power supply, input board, component side view



## 7 – Power supply, input board, foil side view



# 8 – Power supply, Inlet detail



## 9 – Power supply, main board, foil side



#### 10 – Power supply, main board, component side



#### 11 – Power supply, component side, all daughter boards removed



## 12 – Power supply, Side daughter board, component side



## 13 – Power supply, Side daughter board, foil side



#### 14 – Power supply, front daughter board, component side



#### 15 – Power supply, front daughter board, foil side



## 16 – Power supply, main board, side daughter board removed