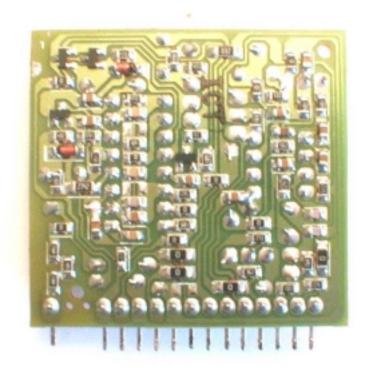

ponent side, side daughter board removed

#### 1 – Power supply, large view



## 2 – Power supply, top view



## 3 – Power supply, inside view



## 4 – Power supply, Bottom face



## **5** – Power supply, Bottom face, insulation removed



#### 6 – Power supply, input board, component side view



## 7 – Power supply, input board, foil side view



# 8 – Power supply, Inlet detail



## 9 – Power supply, main board, foil side



#### 10 – Power supply, main board, component side



#### 11 – Power supply, component side, all daughter boards removed



## 12 – Power supply, Side daughter board, component side



## 13 – Power supply, Side daughter board, foil side



#### 14 – Power supply, front daughter board, component side



#### 15 – Power supply, front daughter board, foil side



## 16 – Power supply, main board, side daughter board removed