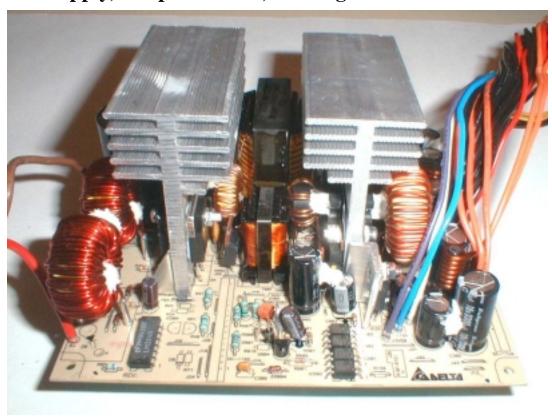

ower supply, side daughter board, component side
- 13 Power supply, side daughter board, foil side
- 14 Power supply, front daughter board, component side
- 15 Power supply, front daughter board, foil side
- 16 Power supply, main board, component side, side daughter board removed

#### 1 – Power supply, large view



## 2 – Power supply, top view



## 3 – Power supply, inside view



## 4 – Power supply, Bottom face



## **5** – Power supply, Bottom face, insulation removed



#### 6 – Power supply, input board, component side view



## 7 – Power supply, input board, foil side view



# 8 – Power supply, Inlet detail



## 9 – Power supply, main board, foil side



#### 10 – Power supply, main board, component side



#### 11 – Power supply, component side, all daughter boards removed



## 12 – Power supply, Side daughter board, component side



## 13 – Power supply, Side daughter board, foil side



#### 14 – Power supply, front daughter board, component side



#### 15 – Power supply, front daughter board, foil side



## 16 – Power supply, main board, side daughter board removed