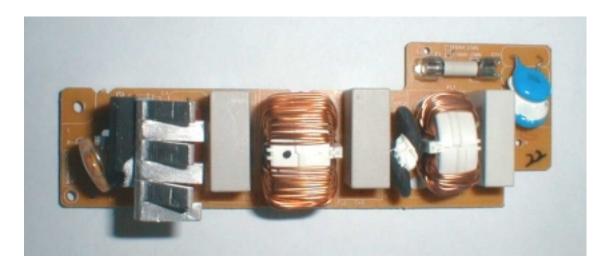

nent side view
- 7 Power supply, input board, foil side view
- 8 Power supply, Inlet detail
- 9 Power supply, main board, foil side
- 10 Power supply, main board, component side
- 11 Power supply, main board, component side, all daughter boards removed
- 12 Power supply, side daughter board, component side
- 13 Power supply, side daughter board, foil side
- 14 Power supply, front daughter board, component side
- 15 Power supply, front daughter board, foil side
- 16 Power supply, main board, component side, side daughter board removed

#### 1 – Power supply, large view



## 2 – Power supply, top view



## 3 – Power supply, inside view



## 4 – Power supply, Bottom face



## **5** – Power supply, Bottom face, insulation removed



#### 6 – Power supply, input board, component side view



## 7 – Power supply, input board, foil side view



# 8 – Power supply, Inlet detail



## 9 – Power supply, main board, foil side



#### 10 – Power supply, main board, component side



#### 11 – Power supply, component side, all daughter boards removed



## 12 – Power supply, Side daughter board, component side



## 13 – Power supply, Side daughter board, foil side



#### 14 – Power supply, front daughter board, component side



#### 15 – Power supply, front daughter board, foil side



## 16 – Power supply, main board, side daughter board removed