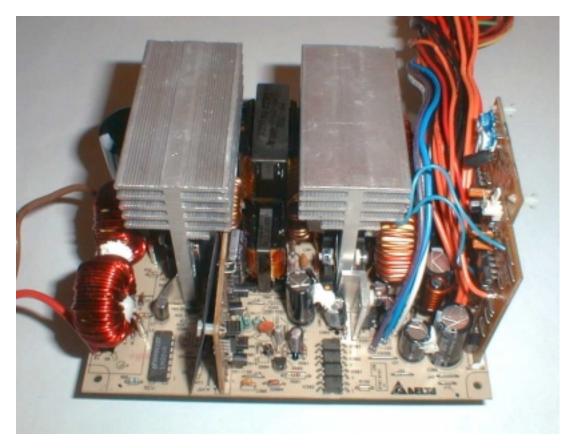

supply, main board, component side, all daughter boards removed
- 12 Power supply, side daughter board, component side
- 13 Power supply, side daughter board, foil side
- 14 Power supply, front daughter board, component side
- 15 Power supply, front daughter board, foil side
- 16 Power supply, main board, component side, side daughter board removed

#### 1 – Power supply, large view



## 2 – Power supply, top view



## 3 – Power supply, inside view



## 4 – Power supply, Bottom face



## **5** – Power supply, Bottom face, insulation removed



#### 6 – Power supply, input board, component side view



## 7 – Power supply, input board, foil side view



# 8 – Power supply, Inlet detail



## 9 – Power supply, main board, foil side



#### 10 – Power supply, main board, component side



#### 11 – Power supply, component side, all daughter boards removed



## 12 – Power supply, Side daughter board, component side



## 13 – Power supply, Side daughter board, foil side



#### 14 – Power supply, front daughter board, component side



#### 15 – Power supply, front daughter board, foil side



## 16 – Power supply, main board, side daughter board removed