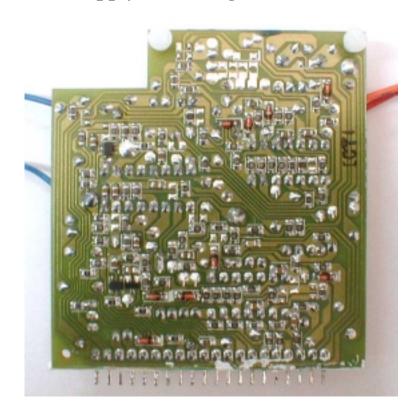

front daughter board, component side
- 15 Power supply, front daughter board, foil side
- 16 Power supply, main board, component side, side daughter board removed

#### 1 – Power supply, large view



## 2 – Power supply, top view



## 3 – Power supply, inside view



## 4 – Power supply, Bottom face



## **5** – Power supply, Bottom face, insulation removed



#### 6 – Power supply, input board, component side view



## 7 – Power supply, input board, foil side view



# 8 – Power supply, Inlet detail



## 9 – Power supply, main board, foil side



#### 10 – Power supply, main board, component side



#### 11 – Power supply, component side, all daughter boards removed



## 12 – Power supply, Side daughter board, component side



## 13 – Power supply, Side daughter board, foil side



#### 14 – Power supply, front daughter board, component side



#### 15 – Power supply, front daughter board, foil side



## 16 – Power supply, main board, side daughter board removed