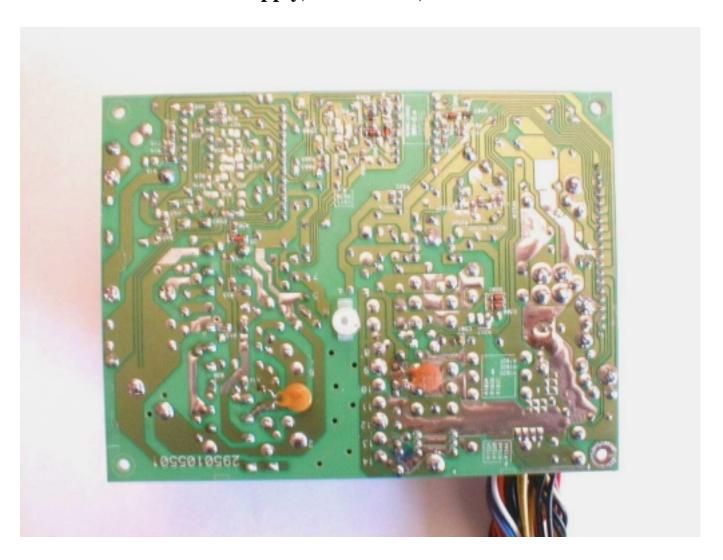

10 Power supply, main board, component side
- 11 Power supply, main board, component side, all daughter boards removed
- 12 Power supply, side daughter board, component side
- 13 Power supply, side daughter board, foil side
- 14 Power supply, front daughter board, component side
- 15 Power supply, front daughter board, foil side
- 16 Power supply, main board, component side, side daughter board removed

#### 1 – Power supply, large view



## 2 – Power supply, top view



## 3 – Power supply, inside view



## 4 – Power supply, Bottom face



## **5** – Power supply, Bottom face, insulation removed



#### 6 – Power supply, input board, component side view



## 7 – Power supply, input board, foil side view



# 8 – Power supply, Inlet detail



## 9 – Power supply, main board, foil side



#### 10 – Power supply, main board, component side



#### 11 – Power supply, component side, all daughter boards removed



## 12 – Power supply, Side daughter board, component side



## 13 – Power supply, Side daughter board, foil side



#### 14 – Power supply, front daughter board, component side



#### 15 – Power supply, front daughter board, foil side



## 16 – Power supply, main board, side daughter board removed