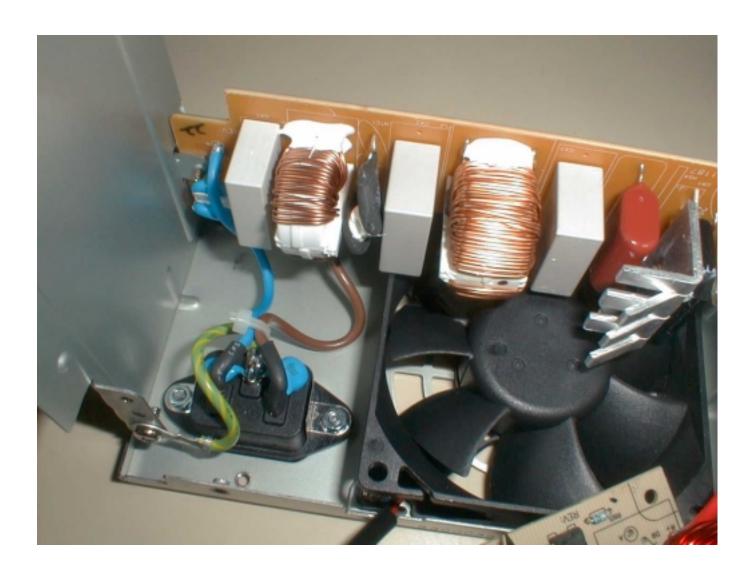

ail
- 9 Power supply, main board, foil side
- 10 Power supply, main board, component side
- 11 Power supply, main board, component side, all daughter boards removed
- 12 Power supply, side daughter board, component side
- 13 Power supply, side daughter board, foil side
- 14 Power supply, front daughter board, component side
- 15 Power supply, front daughter board, foil side
- 16 Power supply, main board, component side, side daughter board removed

#### 1 – Power supply, large view



## 2 – Power supply, top view



## 3 – Power supply, inside view



## 4 – Power supply, Bottom face



## **5** – Power supply, Bottom face, insulation removed



#### 6 – Power supply, input board, component side view



## 7 – Power supply, input board, foil side view



# 8 – Power supply, Inlet detail



## 9 – Power supply, main board, foil side



#### 10 – Power supply, main board, component side



#### 11 – Power supply, component side, all daughter boards removed



## 12 – Power supply, Side daughter board, component side



## 13 – Power supply, Side daughter board, foil side



#### 14 – Power supply, front daughter board, component side



#### 15 – Power supply, front daughter board, foil side



## 16 – Power supply, main board, side daughter board removed