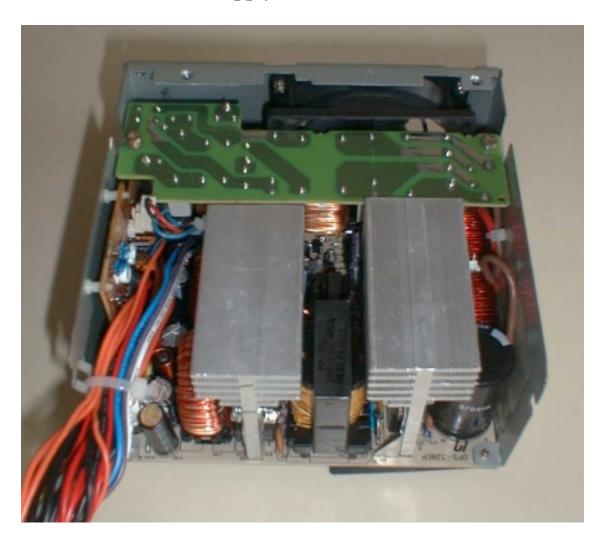

top view
- 3 Power supply, inside view
- 4 Power supply, bottom face
- 5 Power supply, bottom face, insulation removed
- 6 Power supply, input board, component side view
- 7 Power supply, input board, foil side view
- 8 Power supply, Inlet detail
- 9 Power supply, main board, foil side
- 10 Power supply, main board, component side
- 11 Power supply, main board, component side, all daughter boards removed
- 12 Power supply, side daughter board, component side
- 13 Power supply, side daughter board, foil side
- 14 Power supply, front daughter board, component side
- 15 Power supply, front daughter board, foil side
- 16 Power supply, main board, component side, side daughter board removed

#### 1 – Power supply, large view



## 2 – Power supply, top view



## 3 – Power supply, inside view



## 4 – Power supply, Bottom face



## **5** – Power supply, Bottom face, insulation removed



#### 6 – Power supply, input board, component side view



## 7 – Power supply, input board, foil side view



# 8 – Power supply, Inlet detail



## 9 – Power supply, main board, foil side



#### 10 – Power supply, main board, component side



#### 11 – Power supply, component side, all daughter boards removed



## 12 – Power supply, Side daughter board, component side



## 13 – Power supply, Side daughter board, foil side



#### 14 – Power supply, front daughter board, component side



#### 15 – Power supply, front daughter board, foil side



## 16 – Power supply, main board, side daughter board removed