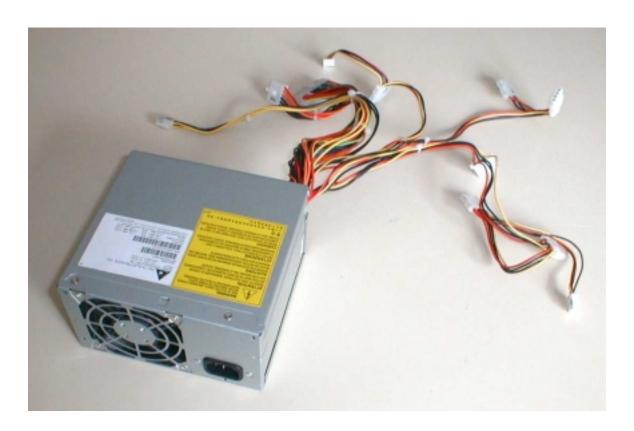

photo are attached:

- 1 Power supply, large view
- 2 Power supply, top view
- 3 Power supply, inside view
- 4 Power supply, bottom face
- 5 Power supply, bottom face, insulation removed
- 6 Power supply, input board, component side view
- 7 Power supply, input board, foil side view
- 8 Power supply, Inlet detail
- 9 Power supply, main board, foil side
- 10 Power supply, main board, component side
- 11 Power supply, main board, component side, all daughter boards removed
- 12 Power supply, side daughter board, component side
- 13 Power supply, side daughter board, foil side
- 14 Power supply, front daughter board, component side
- 15 Power supply, front daughter board, foil side
- 16 Power supply, main board, component side, side daughter board removed

#### 1 – Power supply, large view



## 2 – Power supply, top view



## 3 – Power supply, inside view



## 4 – Power supply, Bottom face



## **5** – Power supply, Bottom face, insulation removed



#### 6 – Power supply, input board, component side view



## 7 – Power supply, input board, foil side view



# 8 – Power supply, Inlet detail



## 9 – Power supply, main board, foil side



#### 10 – Power supply, main board, component side



#### 11 – Power supply, component side, all daughter boards removed



## 12 – Power supply, Side daughter board, component side



## 13 – Power supply, Side daughter board, foil side



#### 14 – Power supply, front daughter board, component side



#### 15 – Power supply, front daughter board, foil side



## 16 – Power supply, main board, side daughter board removed