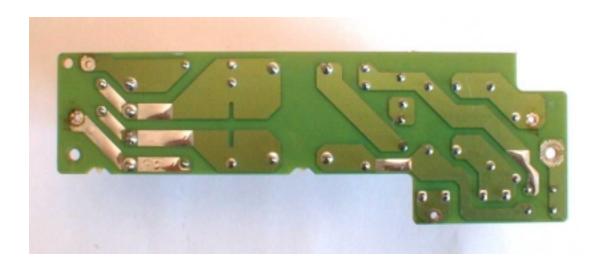

ide view
- 8 Power supply, Inlet detail
- 9 Power supply, main board, foil side
- 10 Power supply, main board, component side
- 11 Power supply, main board, component side, all daughter boards removed
- 12 Power supply, side daughter board, component side
- 13 Power supply, side daughter board, foil side
- 14 Power supply, front daughter board, component side
- 15 Power supply, front daughter board, foil side
- 16 Power supply, main board, component side, side daughter board removed

#### 1 – Power supply, large view



## 2 – Power supply, top view



## 3 – Power supply, inside view



## 4 – Power supply, Bottom face



## **5** – Power supply, Bottom face, insulation removed



#### 6 – Power supply, input board, component side view



## 7 – Power supply, input board, foil side view



# 8 – Power supply, Inlet detail



## 9 – Power supply, main board, foil side



#### 10 – Power supply, main board, component side



#### 11 – Power supply, component side, all daughter boards removed



## 12 – Power supply, Side daughter board, component side



## 13 – Power supply, Side daughter board, foil side



#### 14 – Power supply, front daughter board, component side



#### 15 – Power supply, front daughter board, foil side



## 16 – Power supply, main board, side daughter board removed