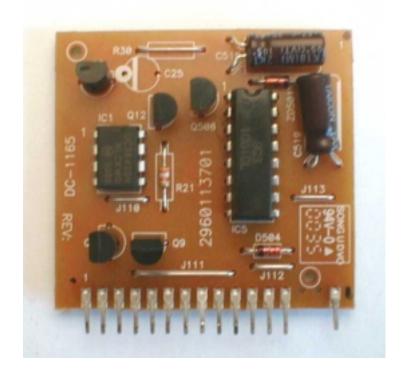

aughter board, foil side
- 16 Power supply, main board, component side, side daughter board removed

#### 1 – Power supply, large view



## 2 – Power supply, top view



## 3 – Power supply, inside view



## 4 – Power supply, Bottom face



## **5** – Power supply, Bottom face, insulation removed



#### 6 – Power supply, input board, component side view



## 7 – Power supply, input board, foil side view



# 8 – Power supply, Inlet detail



## 9 – Power supply, main board, foil side



#### 10 – Power supply, main board, component side



#### 11 – Power supply, component side, all daughter boards removed



## 12 – Power supply, Side daughter board, component side



## 13 – Power supply, Side daughter board, foil side



#### 14 – Power supply, front daughter board, component side



#### 15 – Power supply, front daughter board, foil side



## 16 – Power supply, main board, side daughter board removed