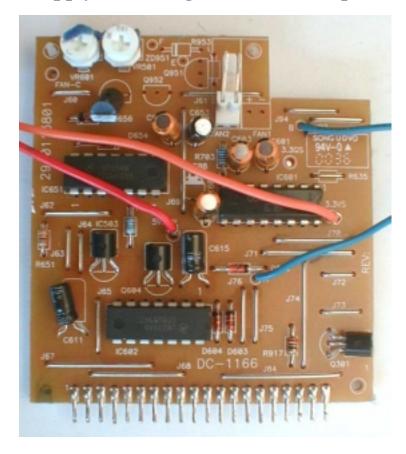

upply, side daughter board, foil side
- 14 Power supply, front daughter board, component side
- 15 Power supply, front daughter board, foil side
- 16 Power supply, main board, component side, side daughter board removed

#### 1 – Power supply, large view



## 2 – Power supply, top view



## 3 – Power supply, inside view



## 4 – Power supply, Bottom face



## **5** – Power supply, Bottom face, insulation removed



#### 6 – Power supply, input board, component side view



## 7 – Power supply, input board, foil side view



# 8 – Power supply, Inlet detail



## 9 – Power supply, main board, foil side



#### 10 – Power supply, main board, component side



#### 11 – Power supply, component side, all daughter boards removed



## 12 – Power supply, Side daughter board, component side



## 13 – Power supply, Side daughter board, foil side



#### 14 – Power supply, front daughter board, component side



#### 15 – Power supply, front daughter board, foil side



## 16 – Power supply, main board, side daughter board removed