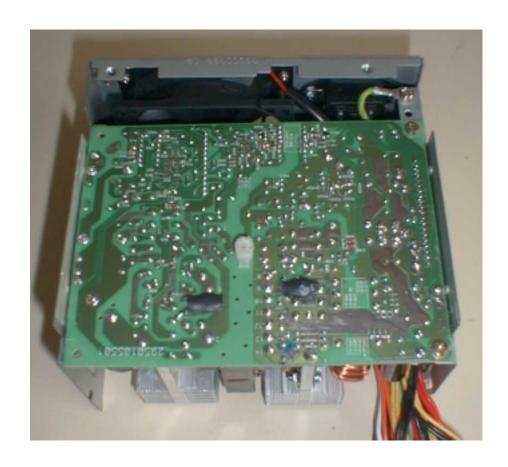

ce, insulation removed
- 6 Power supply, input board, component side view
- 7 Power supply, input board, foil side view
- 8 Power supply, Inlet detail
- 9 Power supply, main board, foil side
- 10 Power supply, main board, component side
- 11 Power supply, main board, component side, all daughter boards removed
- 12 Power supply, side daughter board, component side
- 13 Power supply, side daughter board, foil side
- 14 Power supply, front daughter board, component side
- 15 Power supply, front daughter board, foil side
- 16 Power supply, main board, component side, side daughter board removed

#### 1 – Power supply, large view



## 2 – Power supply, top view



## 3 – Power supply, inside view



## 4 – Power supply, Bottom face



## **5** – Power supply, Bottom face, insulation removed



#### 6 – Power supply, input board, component side view



## 7 – Power supply, input board, foil side view



# 8 – Power supply, Inlet detail



## 9 – Power supply, main board, foil side



#### 10 – Power supply, main board, component side



#### 11 – Power supply, component side, all daughter boards removed



## 12 – Power supply, Side daughter board, component side



## 13 – Power supply, Side daughter board, foil side



#### 14 – Power supply, front daughter board, component side



#### 15 – Power supply, front daughter board, foil side



## 16 – Power supply, main board, side daughter board removed