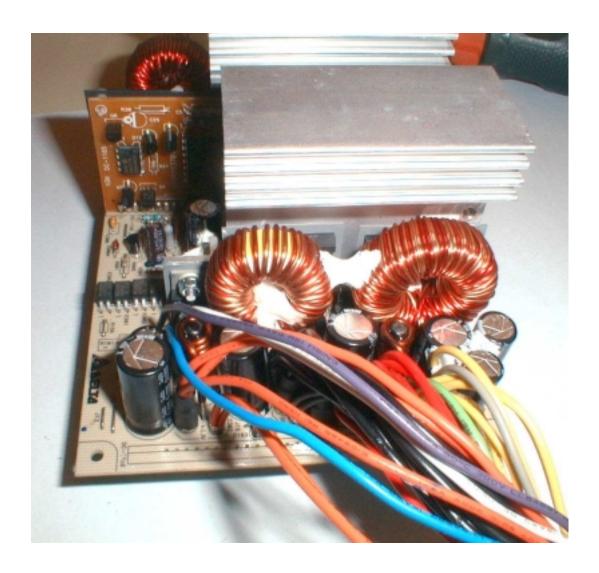

large view



## 2 – Power supply, top view



## 3 – Power supply, inside view



## 4 – Power supply, Bottom face



## **5** – Power supply, Bottom face, insulation removed



#### 6 – Power supply, input board, component side view



## 7 – Power supply, input board, foil side view



# 8 – Power supply, Inlet detail



## 9 – Power supply, main board, foil side



#### 10 – Power supply, main board, component side



#### 11 – Power supply, component side, all daughter boards removed



## 12 – Power supply, Side daughter board, component side



## 13 – Power supply, Side daughter board, foil side



#### 14 – Power supply, front daughter board, component side



#### 15 – Power supply, front daughter board, foil side



## 16 – Power supply, main board, side daughter board removed