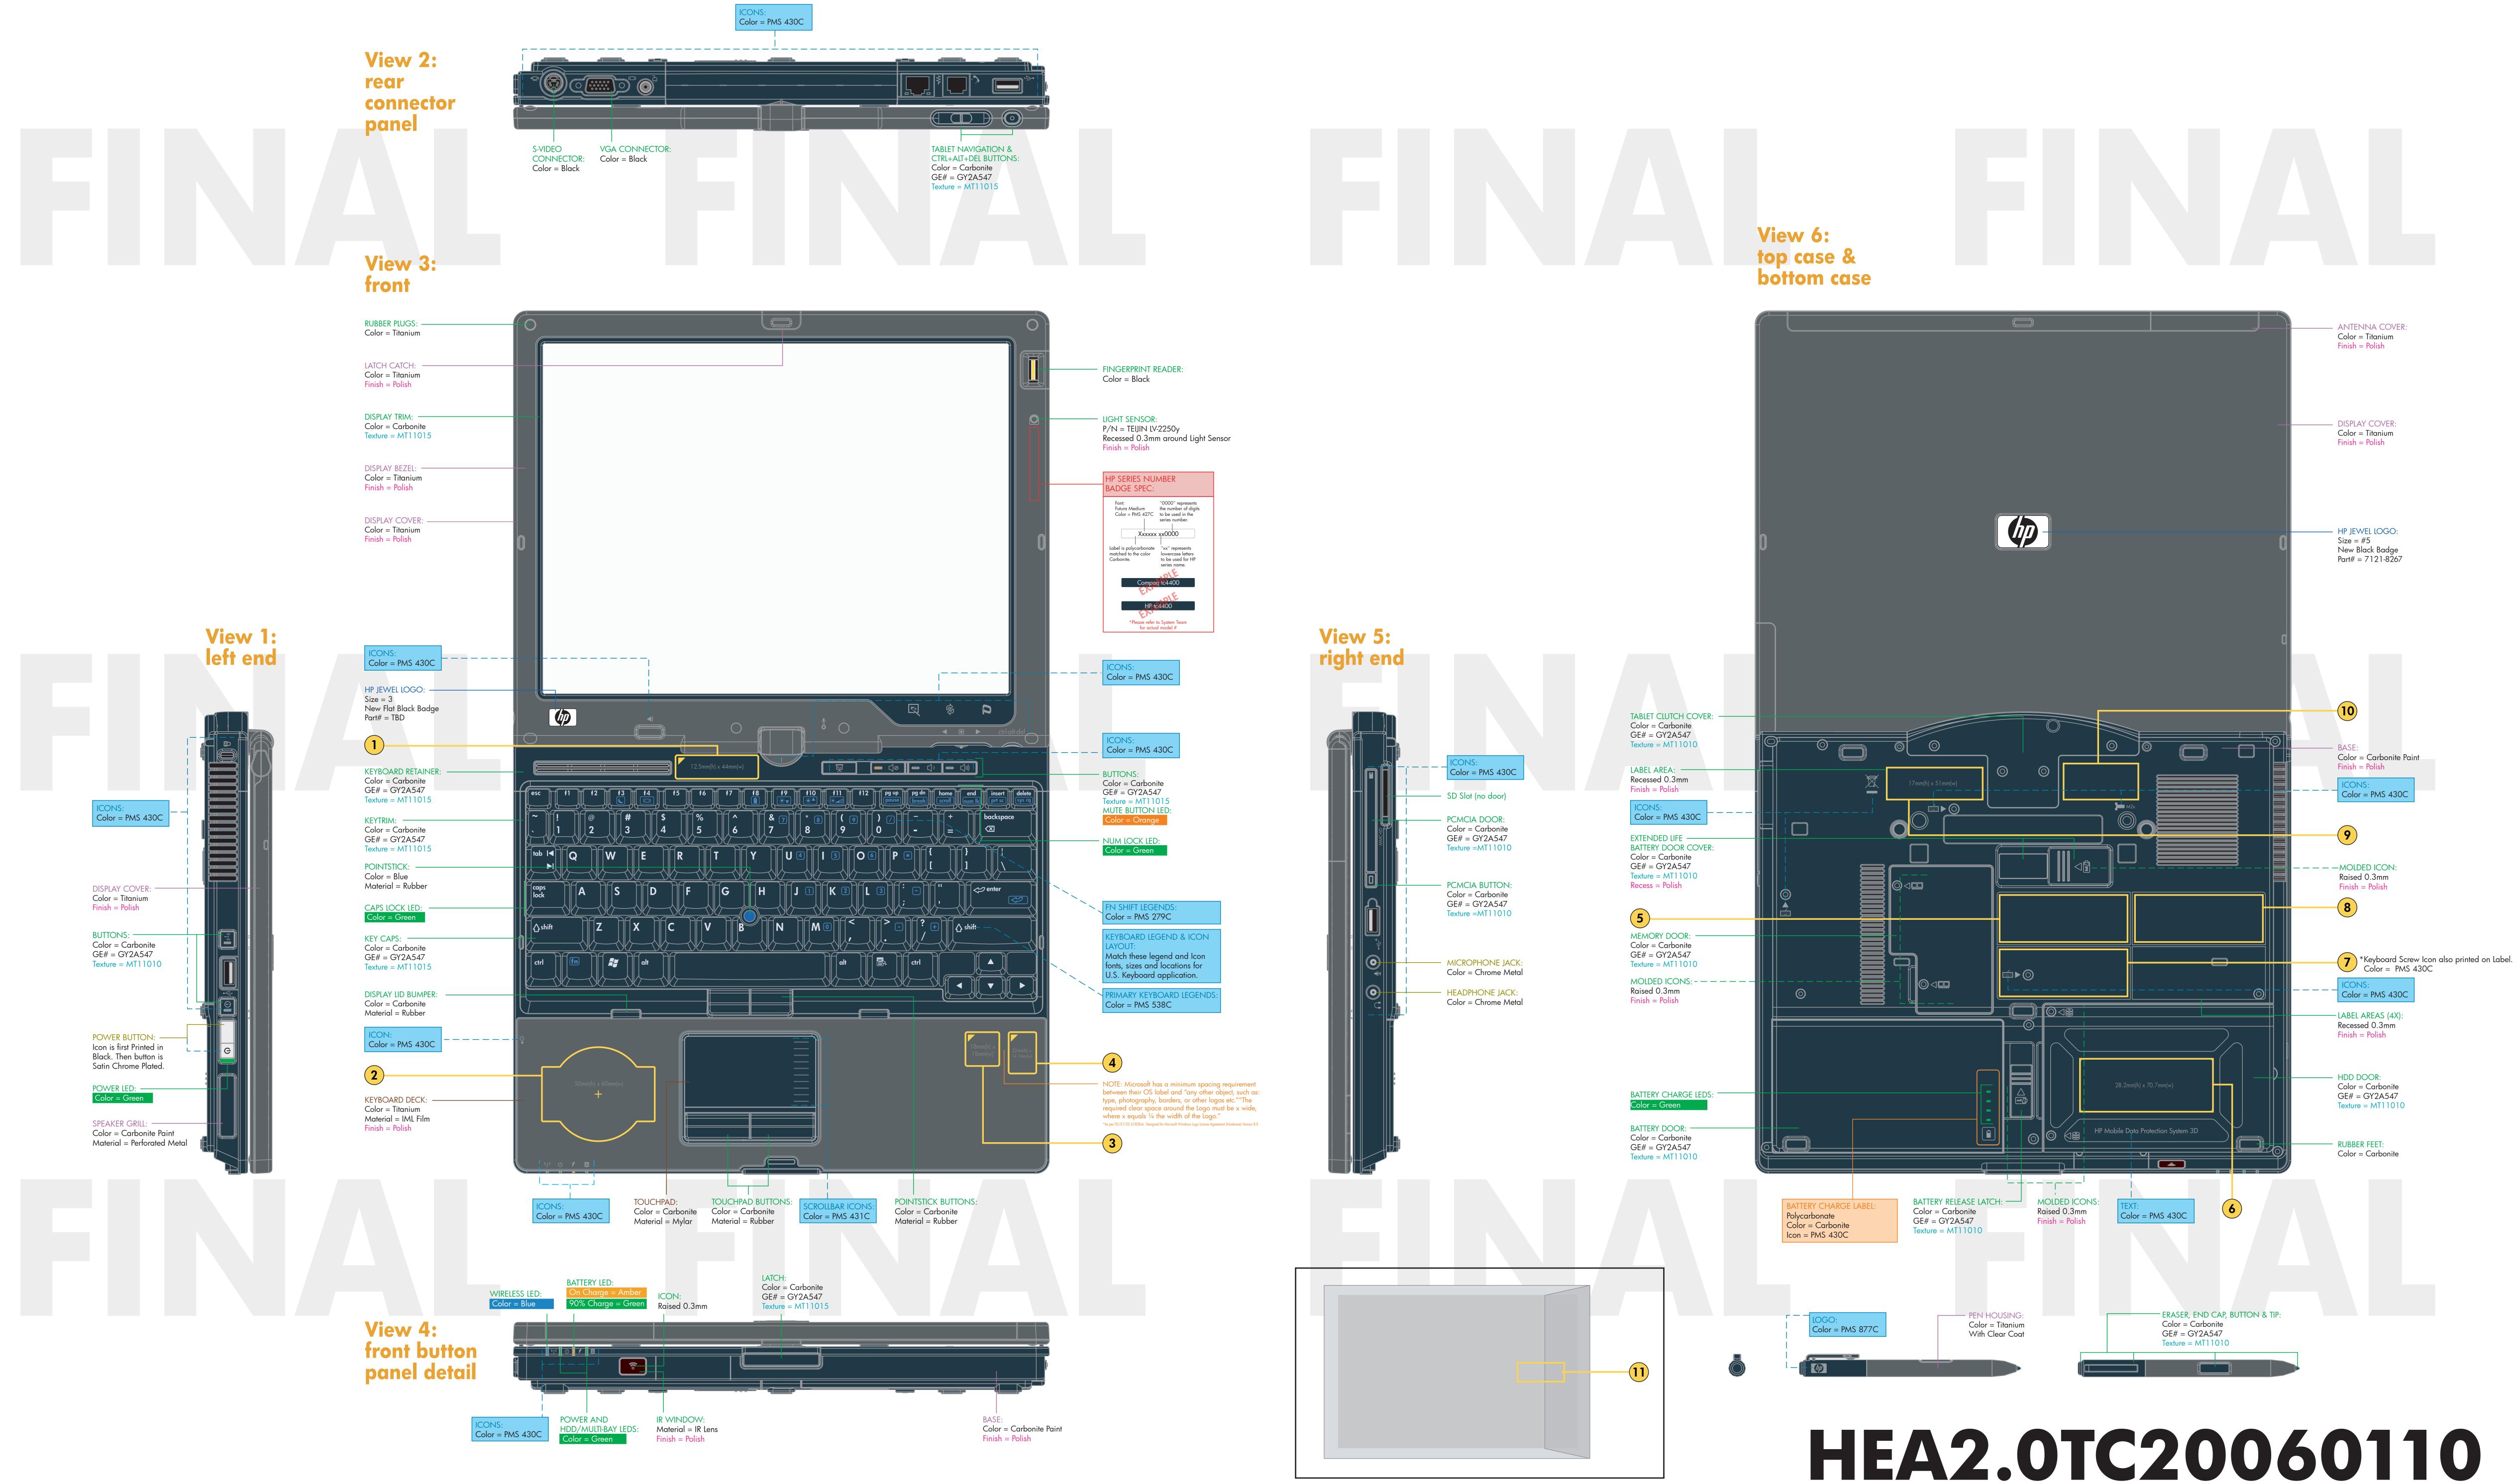

## invent LABELS 2 Service (Taiwan only) (7) Regulatory - \*Keyboard Screw Icon printed on Label. Color = PMS 430C (9) Service Tag (10) Country Recycle (11) Battery (on bag) + Center label using crosshair. Apply label starting in this corner. Mylar/IML Surface Molded Surface Painted Surface Metal Surface Chrome Surface Finish Texture Markup Question Badge Polycarbonate Label Printed Icon A Backlite Blue A Backlite Amber A Backlite Green A Backlite Orange Titanium Carbonite Platinum Silver PMS 279C - Lt. Blue PMS 538C - Lt. Gray

## General specs, please refer to program documentation for specifics

FILENAME: HEA2.0TC20060110.ai

PMS 430C - Med. Gray

PMS 431C - Med. Gray

Label hidden in bay or door

Heavenly 2.0 Tablet TC

GRAPHIC PLAN Developer THRU rev.A = Graphic Design Specialist GRAPHIC PLAN OWNER rev.B & BEYOND = Lead Sr. Industrial Designer

| lead ID 1 = | Paul Doczy

hp graphic plan

Illustrator v. 11

PMS 877C - Silver

LED Blue

LED Amber

LED Green

LED Orange