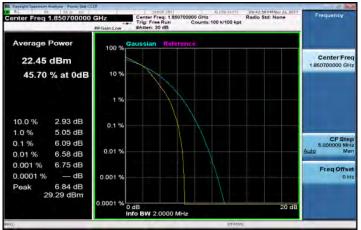

# LTE\_Band25\_1\_4MHz\_64QAM\_6\_0\_LowCH26047-1850.7

Unless otherwise stated the results shown in this test report refer only to the sample(s) tested and such sample(s) are retained for 90 days only.