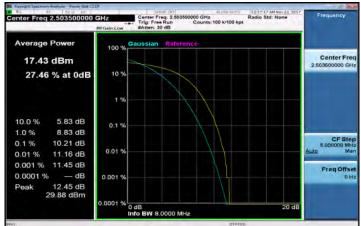

# LTE\_Band17\_10MHz\_64QAM\_50\_0\_LowCH23780

LTE Band17 10MHz 64QAM 50 0 MidCH23790