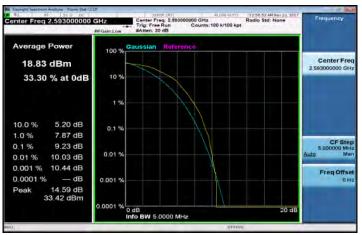

# LTE\_Band17\_10MHz\_64QAM\_50\_0\_LowCH23780

LTE Band17 10MHz 64QAM 50 0 MidCH23790