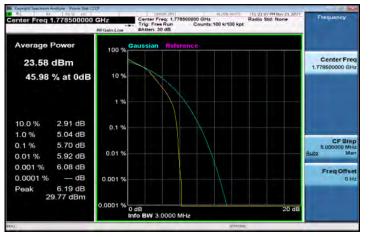

# LTE\_Band17\_10MHz\_64QAM\_50\_0\_LowCH23780

LTE Band17 10MHz 64QAM 50 0 MidCH23790