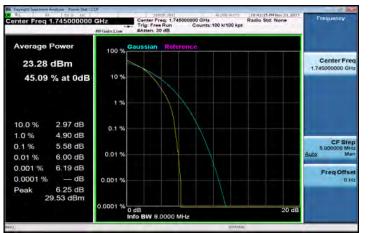

# LTE\_Band25\_1\_4MHz\_64QAM\_6\_0\_LowCH26047-1850.7

Unless otherwise stated the results shown in this test report refer only to the sample(s) tested and such sample(s) are retained for 90 days only.