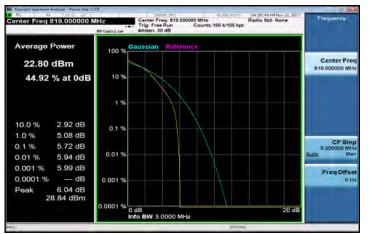

# Part 90\_LTE\_Band26\_1\_4MHz\_64QAM\_6\_0\_MidCH26740

Part 90\_LTE\_Band26\_1\_4MHz\_64QAM\_6\_0\_HighCH26783

Unless otherwise stated the results shown in this test report refer only to the sample(s) tested and such sample(s) are retained for 90 days only.