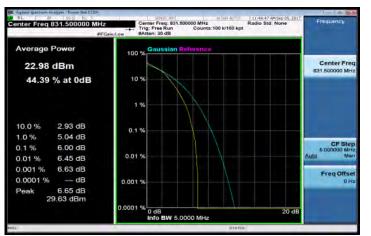

#### LTE\_Band26\_1\_4MHz\_16QAM\_6\_0\_HighCH27033-848.3

#### LTE\_Band26\_1\_4MHz\_64QAM\_6\_0\_HighCH27033-848.3

LTE\_Band26\_3MHz\_16QAM\_15\_0\_LowCH26705-815.5

Unless otherwise stated the results shown in this test report refer only to the sample(s) tested and such sample(s) are retained for 90 days only.