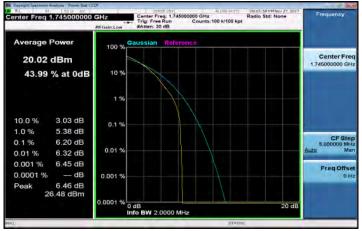

# LTE\_Band25\_1\_4MHz\_64QAM\_6\_0\_LowCH26047-1850.7

Unless otherwise stated the results shown in this test report refer only to the sample(s) tested and such sample(s) are retained for 90 days only.