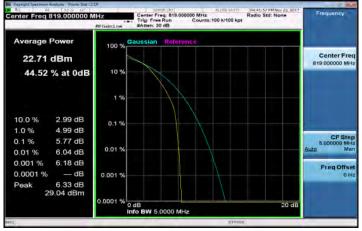

# LTE\_Band17\_10MHz\_64QAM\_50\_0\_LowCH23780

LTE Band17 10MHz 64QAM 50 0 MidCH23790