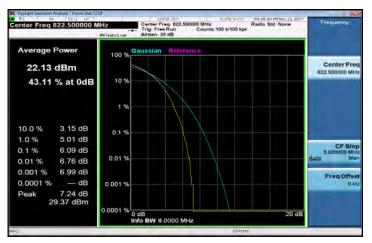

#### LTE\_Band26\_1\_4MHz\_16QAM\_6\_0\_MidCH26865-831.5

#### LTE\_Band26\_1\_4MHz\_64QAM\_6\_0\_MidCH26865-831.5