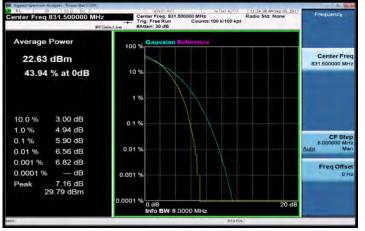

#### LTE\_Band26\_1\_4MHz\_16QAM\_6\_0\_MidCH26865-831.5

#### LTE\_Band26\_1\_4MHz\_64QAM\_6\_0\_MidCH26865-831.5