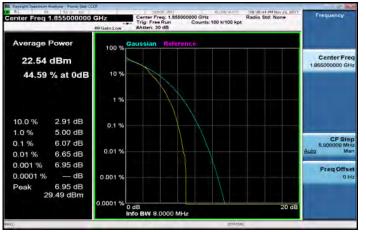

#### Center Freq: 1,882500000 GHz Radio Std: None Trig: Free Run Counts:100 k/100 kpt er Freg 1.882500000 GHz Average Power 100 Center Fre 22.25 dBm 45.09 % at 0dB 10 10.0 % 2.97 dB 0.1 % 1.0 % 5.12 dB CF St 0.1 % 6.11 dB 0.01 % 0.01 % 6.61 dB 0.001 % 6.76 dB Freq Offs 0.0001 % --- dB 0.001 % 7.02 dB Peak 29.27 dBm