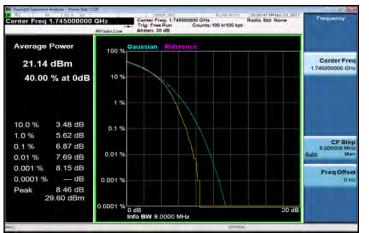

# LTE\_Band17\_10MHz\_64QAM\_50\_0\_LowCH23780

LTE Band17 10MHz 64QAM 50 0 MidCH23790