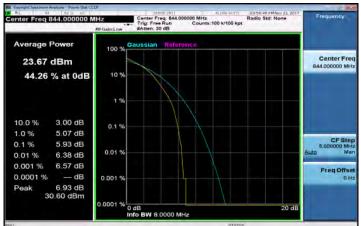

#### LTE\_Band26\_1\_4MHz\_16QAM\_6\_0\_HighCH27033-848.3

#### LTE\_Band26\_1\_4MHz\_64QAM\_6\_0\_HighCH27033-848.3

LTE\_Band26\_3MHz\_16QAM\_15\_0\_LowCH26705-815.5

Unless otherwise stated the results shown in this test report refer only to the sample(s) tested and such sample(s) are retained for 90 days only.