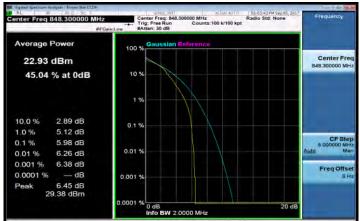

#### LTE\_Band26\_1\_4MHz\_64QAM\_6\_0\_HighCH27033-848.3

LTE\_Band26\_3MHz\_16QAM\_15\_0\_LowCH26705-815.5

Unless otherwise stated the results shown in this test report refer only to the sample(s) tested and such sample(s) are retained for 90 days only.