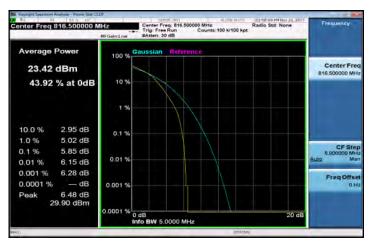

#### LTE\_Band26\_1\_4MHz\_16QAM\_6\_0\_MidCH26865-831.5

#### LTE\_Band26\_1\_4MHz\_64QAM\_6\_0\_MidCH26865-831.5