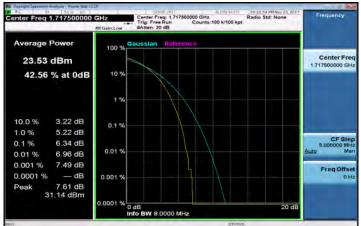

# LTE\_Band25\_1\_4MHz\_64QAM\_6\_0\_LowCH26047-1850.7

Unless otherwise stated the results shown in this test report refer only to the sample(s) tested and such sample(s) are retained for 90 days only.