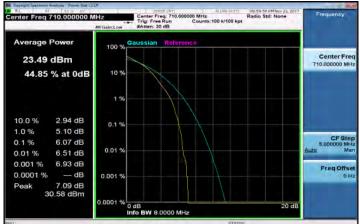

# LTE\_Band17\_10MHz\_64QAM\_50\_0\_LowCH23780

LTE Band17 10MHz 64QAM 50 0 MidCH23790