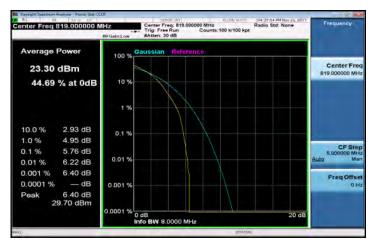

# LTE\_Band17\_10MHz\_64QAM\_50\_0\_LowCH23780

LTE Band17 10MHz 64QAM 50 0 MidCH23790