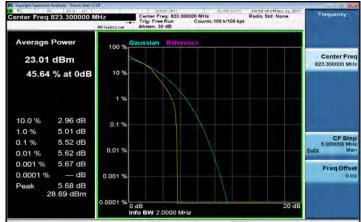

# Part 90\_LTE\_Band26\_1\_4MHz\_64QAM\_6\_0\_MidCH26740

Part 90\_LTE\_Band26\_1\_4MHz\_64QAM\_6\_0\_HighCH26783

Unless otherwise stated the results shown in this test report refer only to the sample(s) tested and such sample(s) are retained for 90 days only.