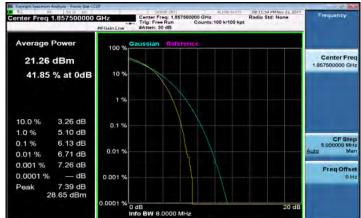

# LTE\_Band25\_1\_4MHz\_64QAM\_6\_0\_LowCH26047-1850.7

Unless otherwise stated the results shown in this test report refer only to the sample(s) tested and such sample(s) are retained for 90 days only.