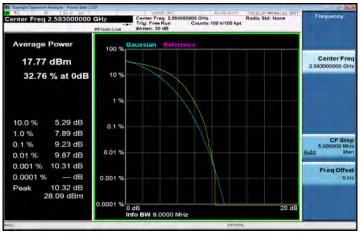

# LTE\_Band17\_10MHz\_64QAM\_50\_0\_LowCH23780

LTE Band17 10MHz 64QAM 50 0 MidCH23790