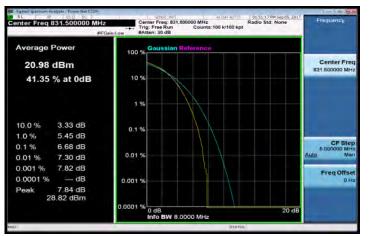

#### LTE\_Band26\_1\_4MHz\_16QAM\_6\_0\_MidCH26865-831.5

#### LTE\_Band26\_1\_4MHz\_64QAM\_6\_0\_MidCH26865-831.5