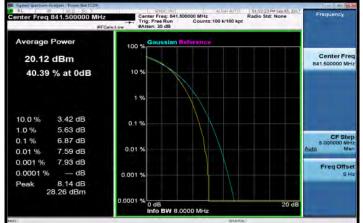

#### LTE\_Band26\_1\_4MHz\_16QAM\_6\_0\_HighCH27033-848.3

#### LTE\_Band26\_1\_4MHz\_64QAM\_6\_0\_HighCH27033-848.3

LTE\_Band26\_3MHz\_16QAM\_15\_0\_LowCH26705-815.5

Unless otherwise stated the results shown in this test report refer only to the sample(s) tested and such sample(s) are retained for 90 days only.