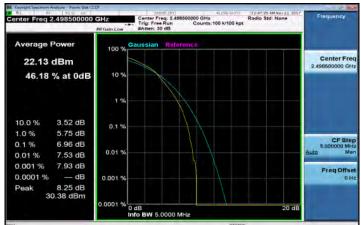

#### Center Freq: 1,882500000 GHz Radio Std: None Trig: Free Run Counts:100 k/100 kpt er Freg 1.882500000 GHz Average Power 100 Center Fre 22.25 dBm 45.09 % at 0dB 10 10.0 % 2.97 dB 0.1 % 1.0 % 5.12 dB CF St 0.1 % 6.11 dB 0.01 % 0.01 % 6.61 dB 0.001 % 6.76 dB Freq Offs 0.0001 % --- dB 0.001 % 7.02 dB Peak 29.27 dBm