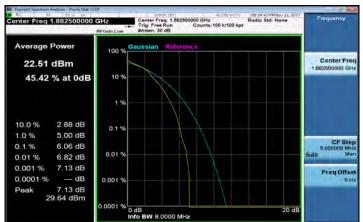

#### LTE\_Band25\_1\_4MHz\_64QAM\_6\_0\_MidCH26365-1882.5

#### Center Freq: 1,882500000 GHz Radio Std: None Trig: Free Run Counts:100 k/100 kpt er Freg 1.882500000 GHz Average Power 100 Center Fre 22.25 dBm 45.09 % at 0dB 10 10.0 % 2.97 dB 0.1 % 1.0 % 5.12 dB CF St 0.1 % 6.11 dB 0.01 % 0.01 % 6.61 dB 0.001 % 6.76 dB Freq Offs 0.0001 % --- dB 0.001 % 7.02 dB Peak 29.27 dBm