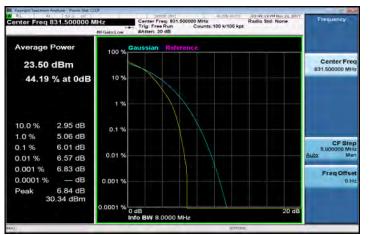

#### LTE\_Band26\_1\_4MHz\_16QAM\_6\_0\_MidCH26865-831.5

#### LTE\_Band26\_1\_4MHz\_64QAM\_6\_0\_MidCH26865-831.5