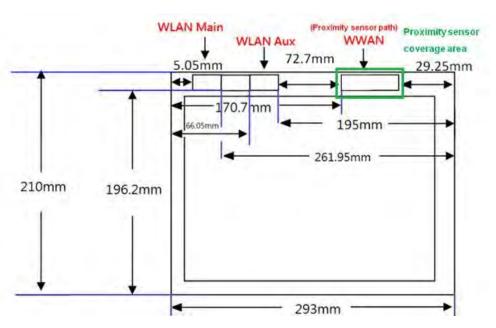

f (886-2) 2298-0488

SGS Taiwan Ltd.

Page: 7 of 7

Fig.11 Antenna position of EUT

- End of Report -

Unless otherwise stated the results shown in this test report refer only to the sample(s) tested and such sample(s) are retained for 90 days only. 除非另有說明,此報告結果僅對測試之樣品負責,同時此樣品僅保留90天。本報告未經本公司書面許可,不可部份複製。