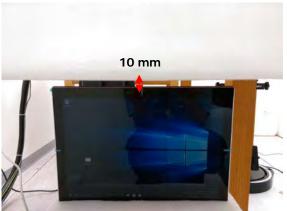

SGS Taiwan Ltd.

Page: 4 of 7

Fig.3 EUT Back side to flat phantom

Fig.4 EUT Back side (10mm) to flat phantom

Fig.5 EUT Right side to flat phantom

Unless otherwise stated the results shown in this test report refer only to the sample(s) tested and such sample(s) are retained for 90 days only. 除非另有說明,此報告結果僅對測試之樣品負責,同時此樣品僅保留90天。本報告未經本公司書面許可,不可部份複製。