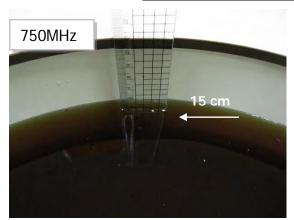

## Photograph of the Tissue Simulant Fluid Liquid Depth

Fig.2.1

Fig.2.2

Fig.2.3

Fig.2.4

Fig.2.5

Fig.2.6

Unless otherwise stated the results shown in this test report refer only to the sample(s) tested and such sample(s) are retained for 90 days only. 除非另有說明,此報告結果僅對測試之樣品負責,同時此樣品僅保留90天。本報告未經本公司書面許可,不可部份複製。