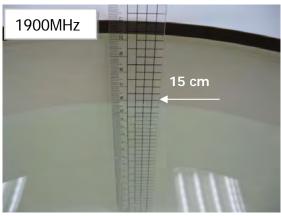

## Photograph of the Tissue Simulant Fluid Liquid Depth

Fig.2.1

Fig.2.2

Fig.2.3

Fig.2.4

Fig.2.5

Fig.2.6

Unless otherwise stated the results shown in this test report refer only to the sample(s) tested and such sample(s) are retained for 90 days only. 除非另有說明,此報告結果僅對測試之樣品負責,同時此樣品僅保留90天。本報告未經本公司書面許可,不可部份複製。