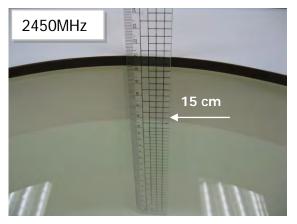

## Photograph of the Tissue Simulant Fluid Liquid Depth

Fig.2.1

Fig.2.2

Fig.2.3

Fig.2.4

Fig.2.5

Fig.2.6

Unless otherwise stated the results shown in this test report refer only to the sample(s) tested and such sample(s) are retained for 90 days only. 除非另有說明,此報告結果僅對測試之樣品負責,同時此樣品僅保留90天。本報告未經本公司書面許可,不可部份複製。