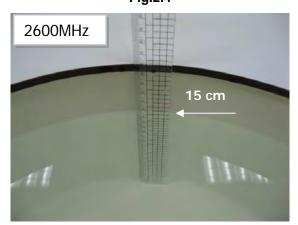

## Photograph of the Tissue Simulant Fluid Liquid Depth

Fig.2.1

Fig.2.2

Fig.2.3

Fig.2.4

Fig.2.5

Fig.2.6

Unless otherwise stated the results shown in this test report refer only to the sample(s) tested and such sample(s) are retained for 90 days only. 除非另有說明,此報告結果僅對測試之樣品負責,同時此樣品僅保留90天。本報告未經本公司書面許可,不可部份複製。