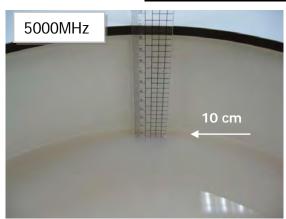

## Photograph of the Tissue Simulant Fluid Liquid Depth

Fig.2.7

Unless otherwise stated the results shown in this test report refer only to the sample(s) tested and such sample(s) are retained for 90 days only. 除非另有說明,此報告結果僅對測試之樣品負責,同時此樣品僅保留90天。本報告未經本公司書面許可,不可部份複製。