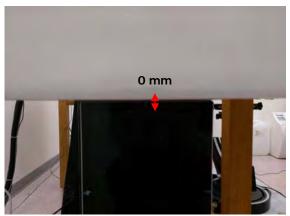

## Photograph of the Tissue Simulant Fluid Liquid Depth

Fig.2.1

Fig.2.2

Fig.2.3

Fig.2.4

Fig.2.5

Fig.2.6

Unless otherwise stated the results shown in this test report refer only to the sample(s) tested and such sample(s) are retained for 90 days only. 除非另有說明,此報告結果僅對測試之樣品負責,同時此樣品僅保留90天。本報告未經本公司書面許可,不可部份複製。