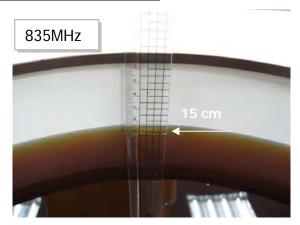

## Photograph of the Tissue Simulant Fluid Liquid Depth

Fig.2.1

Fig.2.2

Fig.2.3

Fig.2.4

Fig.2.5

Fig.2.6

Unless otherwise stated the results shown in this test report refer only to the sample(s) tested and such sample(s) are retained for 90 days only. 除非另有說明,此報告結果僅對測試之樣品負責,同時此樣品僅保留90天。本報告未經本公司書面許可,不可部份複製。