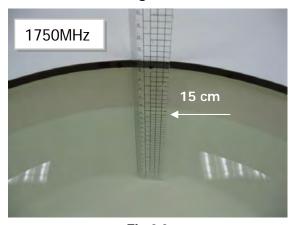

## Photograph of the Tissue Simulant Fluid Liquid Depth

Fig.2.1

Fig.2.2

Fig.2.3

Fig.2.4

Fig.2.5

Fig.2.6

Unless otherwise stated the results shown in this test report refer only to the sample(s) tested and such sample(s) are retained for 90 days only. 除非另有說明,此報告結果僅對測試之樣品負責,同時此樣品僅保留90天。本報告未經本公司書面許可,不可部份複製。