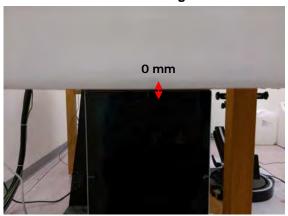

SGS Taiwan Ltd.

Page: 4 of 7

Fig.3 EUT Back side to flat phantom

Fig.4 EUT Back side (10mm) to flat phantom

Fig.5 EUT Right side to flat phantom

Unless otherwise stated the results shown in this test report refer only to the sample(s) tested and such sample(s) are retained for 90 days only. 除非另有說明,此報告結果僅對測試之樣品負責,同時此樣品僅保留90天。本報告未經本公司書面許可,不可部份複製。