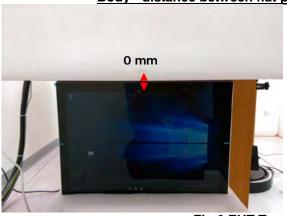

SGS Taiwan Ltd.

Page: 4 of 7

Fig.3 EUT Back side to flat phantom

Fig.4 EUT Back side (10mm) to flat phantom

Fig.5 EUT Right side to flat phantom

Unless otherwise stated the results shown in this test report refer only to the sample(s) tested and such sample(s) are retained for 90 days only. 除非另有說明,此報告結果僅對測試之樣品負責,同時此樣品僅保留90天。本報告未經本公司書面許可,不可部份複製。