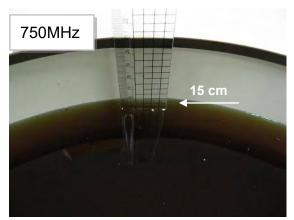

## Photograph of the tissue simulant fluid liquid depth (Head)

Fig.2.1

Fig.2.2

Fig.2.3

Fig.2.4

Fig.2.5

Fig.2.6

Unless otherwise stated the results shown in this test report refer only to the sample(s) tested and such sample(s) are retained for 90 days only.