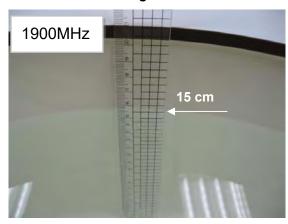

## Photograph of the tissue simulant fluid liquid depth (Head)

Fig.2.1

Fig.2.2

Fig.2.3

Fig.2.4

Fig.2.5

Fig.2.6

Unless otherwise stated the results shown in this test report refer only to the sample(s) tested and such sample(s) are retained for 90 days only.