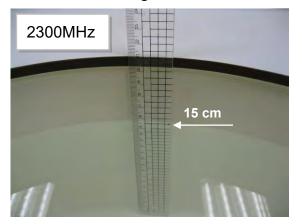

## Photograph of the tissue simulant fluid liquid depth (Head)

Fig.2.1

Fig.2.2

Fig.2.3

Fig.2.4

Fig.2.5

Fig.2.6

Unless otherwise stated the results shown in this test report refer only to the sample(s) tested and such sample(s) are retained for 90 days only.