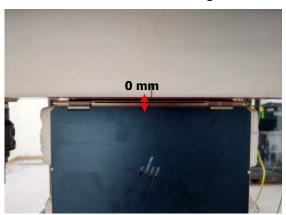

#### Body - distance between flat phantom and EUT is 0 mm

Fig.3 EUT Back side to flat phantom

Fig.4 EUT Top side to flat phantom

Fig.5 EUT Bottom side to flat phantom

Unless otherwise stated the results shown in this test report refer only to the sample(s) tested and such sample(s) are retained for 90 days only.