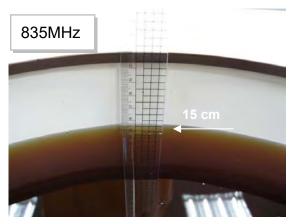

## Photograph of the tissue simulant fluid liquid depth (Head)

Fig.2.1

Fig.2.2

Fig.2.3

Fig.2.4

Fig.2.5

Fig.2.6

Unless otherwise stated the results shown in this test report refer only to the sample(s) tested and such sample(s) are retained for 90 days only.