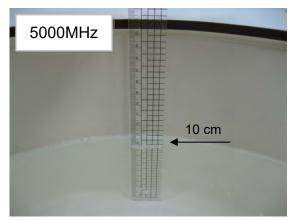

## Photograph of the tissue simulant fluid liquid depth (Head)

Fig.2.1

Fig.2.2

Fig.2.3

Fig.2.4

Fig.2.5

Fig.2.6

Unless otherwise stated the results shown in this test report refer only to the sample(s) tested and such sample(s) are retained for 90 days only.