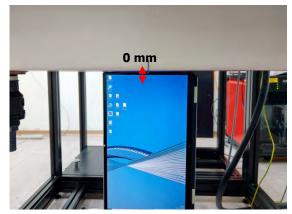

#### Body - distance between flat phantom and EUT is 0 mm

Fig.3 EUT Back side to flat phantom

Fig.4 EUT Top side to flat phantom

Fig.5 EUT Bottom side to flat phantom

Unless otherwise stated the results shown in this test report refer only to the sample(s) tested and such sample(s) are retained for 90 days only.