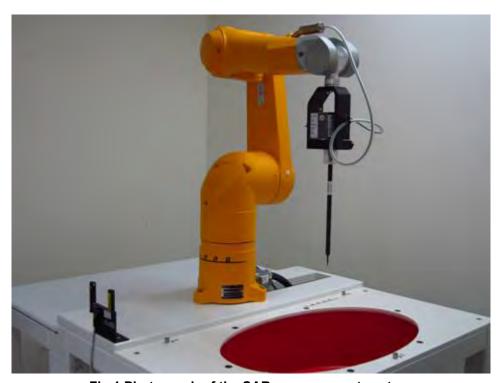

# **Photographs of Test Setup**

Fig.1 Photograph of the SAR measurement system

Unless otherwise stated the results shown in this test report refer only to the sample(s) tested and such sample(s) are retained for 90 days only.