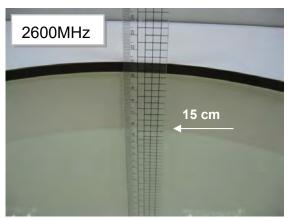

## Photograph of the tissue simulant fluid liquid depth (Head)

Fig.2.1

Fig.2.2

Fig.2.3

Fig.2.4

Fig.2.5

Fig.2.6

Unless otherwise stated the results shown in this test report refer only to the sample(s) tested and such sample(s) are retained for 90 days only.