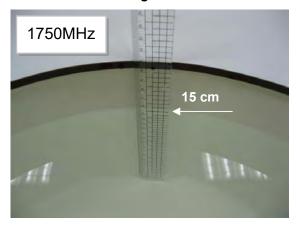

## Photograph of the tissue simulant fluid liquid depth (Head)

Fig.2.1

Fig.2.2

Fig.2.3

Fig.2.4

Fig.2.5

Fig.2.6

Unless otherwise stated the results shown in this test report refer only to the sample(s) tested and such sample(s) are retained for 90 days only.