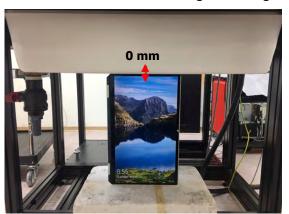

#### Body - distance between flat phantom and EUT is 0 mm

Fig.3 EUT Back side to flat phantom

Fig.4 EUT Top side to flat phantom

Fig.5 EUT Bottom side to flat phantom

Unless otherwise stated the results shown in this test report refer only to the sample(s) tested and such sample(s) are retained for 90 days only.