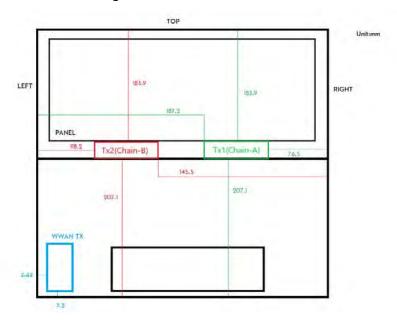

# Photographs of the EUT

Fig.9 Front view of EUT

Fig.10 Antenna location of EUT (Laptop mode)