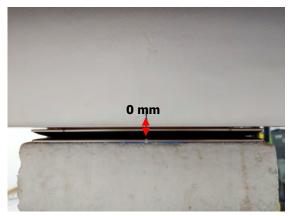

#### Body - distance between flat phantom and EUT is 0 mm

Fig.3 EUT Back side to flat phantom

Fig.4 EUT Top side to flat phantom

Fig.5 EUT Bottom side to flat phantom

Unless otherwise stated the results shown in this test report refer only to the sample(s) tested and such sample(s) are retained for 90 days only.