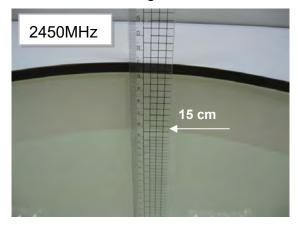

## Photograph of the tissue simulant fluid liquid depth (Head)

Fig.2.1

Fig.2.2

Fig.2.3

Fig.2.4

Fig.2.5

Fig.2.6

Unless otherwise stated the results shown in this test report refer only to the sample(s) tested and such sample(s) are retained for 90 days only.