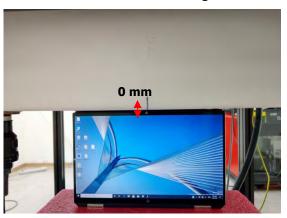

#### Body - distance between flat phantom and EUT is 0 mm

Fig.3 EUT Back side to flat phantom

Fig.4 EUT Top side to flat phantom

Fig.5 EUT Bottom side to flat phantom

Unless otherwise stated the results shown in this test report refer only to the sample(s) tested and such sample(s) are retained for 90 days only.