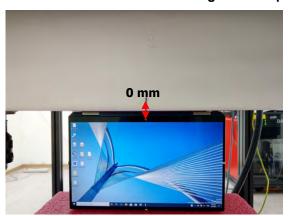

## Body - distance between flat phantom and EUT is 0 mm

Fig.6 EUT Right side e to flat phantom

Fig.7 EUT Left side to flat phantom

Fig.8 EUT Bottom side (Laptop mode) to flat phantom

Unless otherwise stated the results shown in this test report refer only to the sample(s) tested and such sample(s) are retained for 90 days only. 除非早有铅明,件据华廷国佛教训献之样具色者,同时件撰具佛保留的子。大器华夫德木公司事而许可,不可部份推制。